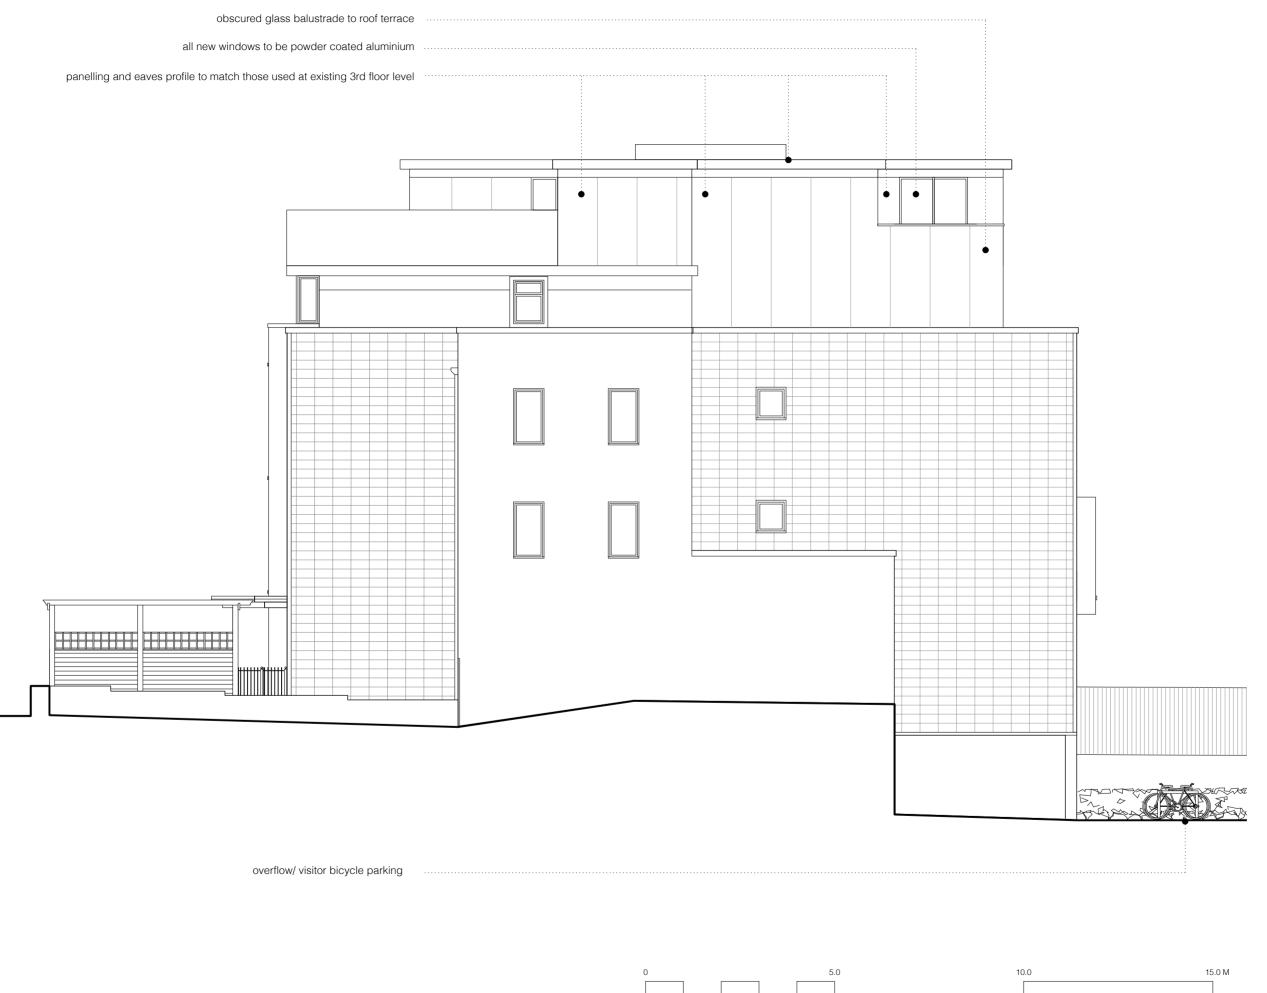

A 06.11.20 planning revision

28 Trevelyan Road, London E15 1SU T: 07814734654 E: info@fleckarchitecture.com

CLIENT:

E.R.E. LLP

523 Finchley Road

**PLANNING** 

DRAWING:

Proposed side (NW) elevation

DRAWN BY: C F

0 1 0 8 2 0

SCALE:

1 | : | 1 | 0 | 0 | @ | A | 3

DRAWING NUMBER: 2 | 1 | 1 | A | 1 | 1 | 4 | 2 | P

Fleck Architecture Ltd trading as FLECK Registered Address: 28 Trevelyan Road, London E15 1SU Company no. 9253771 Registered in England and Wales