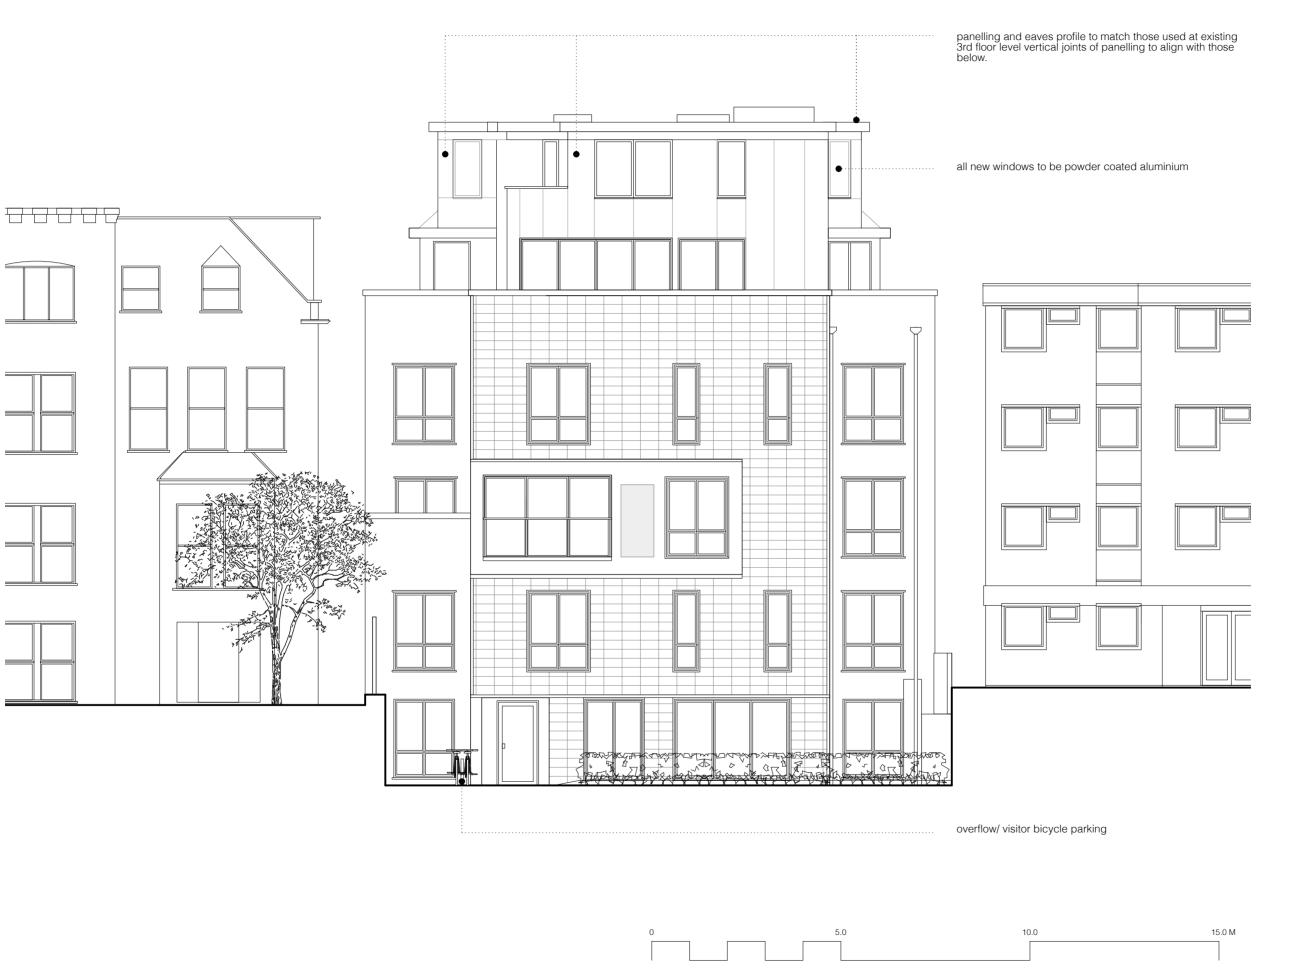

28 Trevelyan Road, London E15 1SU T: 07814734654 E: info@fleckarchitecture.com CLIENT: E.R.E. LLP 523 Finchley Road PLANNING DRAWING: Proposed rear (SW) elevation DRAWN BY: C F 0 1 0 8 2 0 SCALE: 1 | : | 1 | 0 | 0 | @ | A | 3 DRAWING NUMBER: 1 | 1 | 4 | 2 | P 2 | 1 | 2 | A |

Fleck Architecture Ltd trading as FLECK Registered Address: 28 Trevelyan Road, London E15 1SU Company no. 9253771 Registered in England and Wales

A 06.11.20 planning revision

10.0 15.0 M