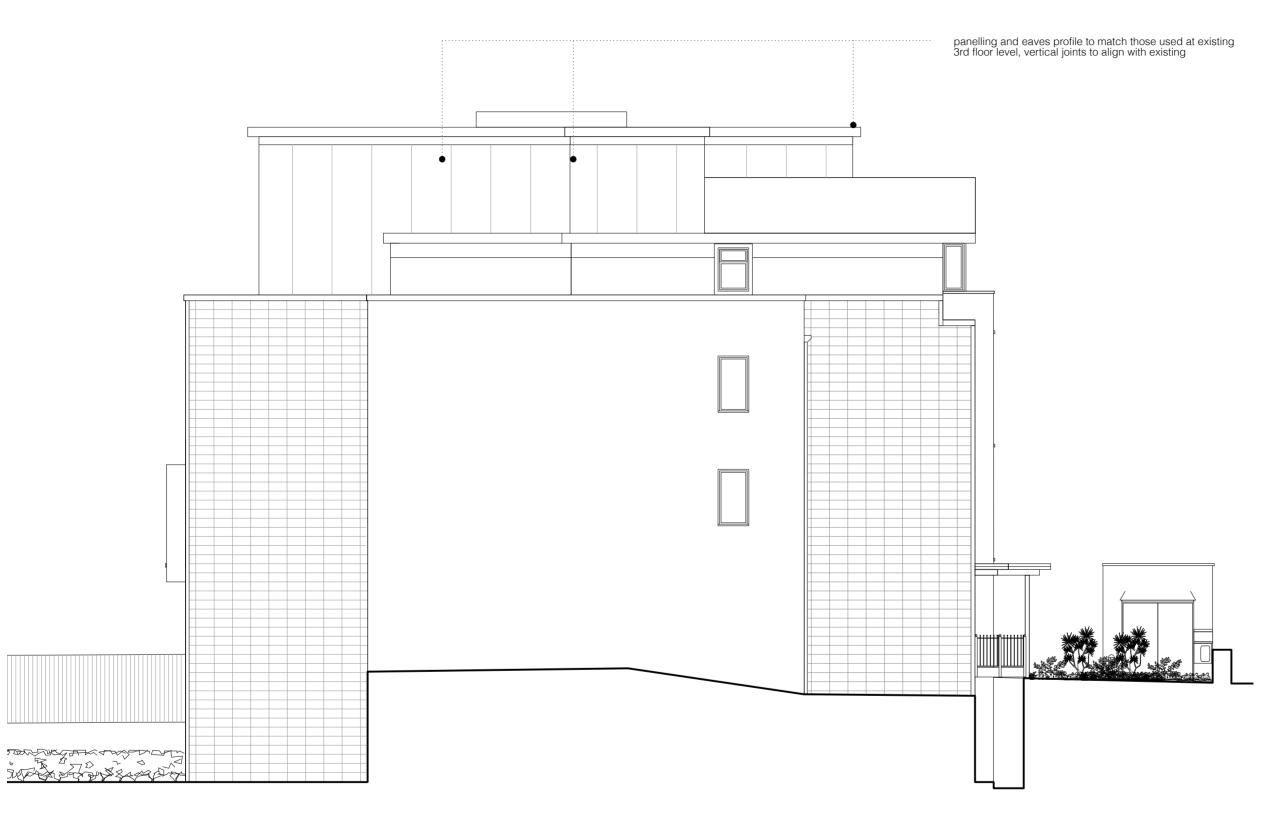

| CLIENT: |   |    |
|---------|---|----|
| E.R.E.  | L | LP |

PROJECT:

523 Finchley Road

# **PLANNING**

Proposed side (SE) elevation

# DRAWING NUMBER:

1 | 1 | 4 | 2 | P 2 | 1 | 3 | A |

Fleck Architecture Ltd trading as FLECK Registered Address: 28 Trevelyan Road, London E15 1SU Company no. 9253771 Registered in England and Wales