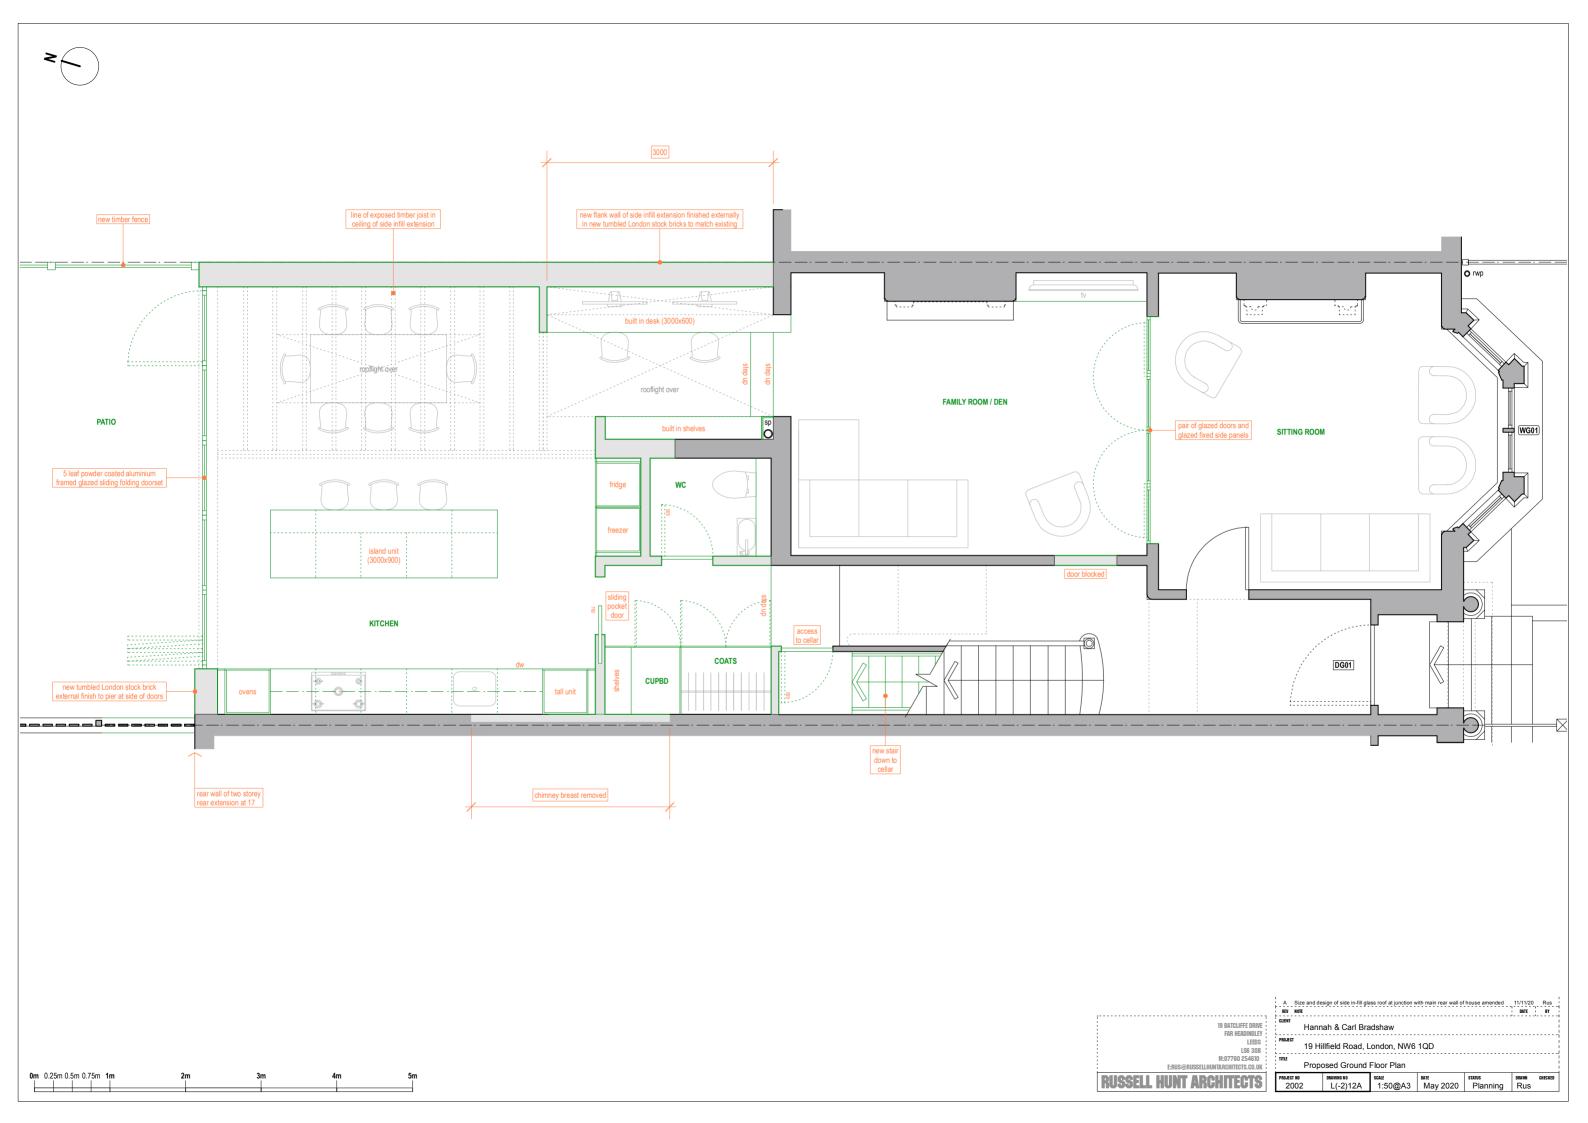

19 BATCLIFFE ORIVE FAR HEADINGLEY LEEDS LSG 30B M:07760 254610 Erus@russellhuntarchitects.co.uk

**RUSSELL HUNT ARCHITECTS** 

| B Size and design of side in-fill glass roof at junction with main rear wall of house amended |                        |                   |          |                    | 11/11/20     | Rus     |
|-----------------------------------------------------------------------------------------------|------------------------|-------------------|----------|--------------------|--------------|---------|
| A First floor rear extension omitted                                                          |                        |                   |          |                    | 12/10/20     | Rus     |
| REV NOTE                                                                                      |                        |                   |          |                    | DATE         | ВУ      |
| сцент<br>Hannah & Carl Bradshaw                                                               |                        |                   |          |                    |              |         |
| PROJECT 19 Hillfield Road, London, NW6 1QD                                                    |                        |                   |          |                    |              |         |
| тпи<br>Proposed Site Plan                                                                     |                        |                   |          |                    |              |         |
| PROJECT NO<br>2002                                                                            | DRAWING NO<br>L(-1)12B | scale<br>1:100@A3 | May 2020 | status<br>Planning | DRAWN<br>Rus | CHECKED |
|                                                                                               |                        |                   |          |                    |              |         |