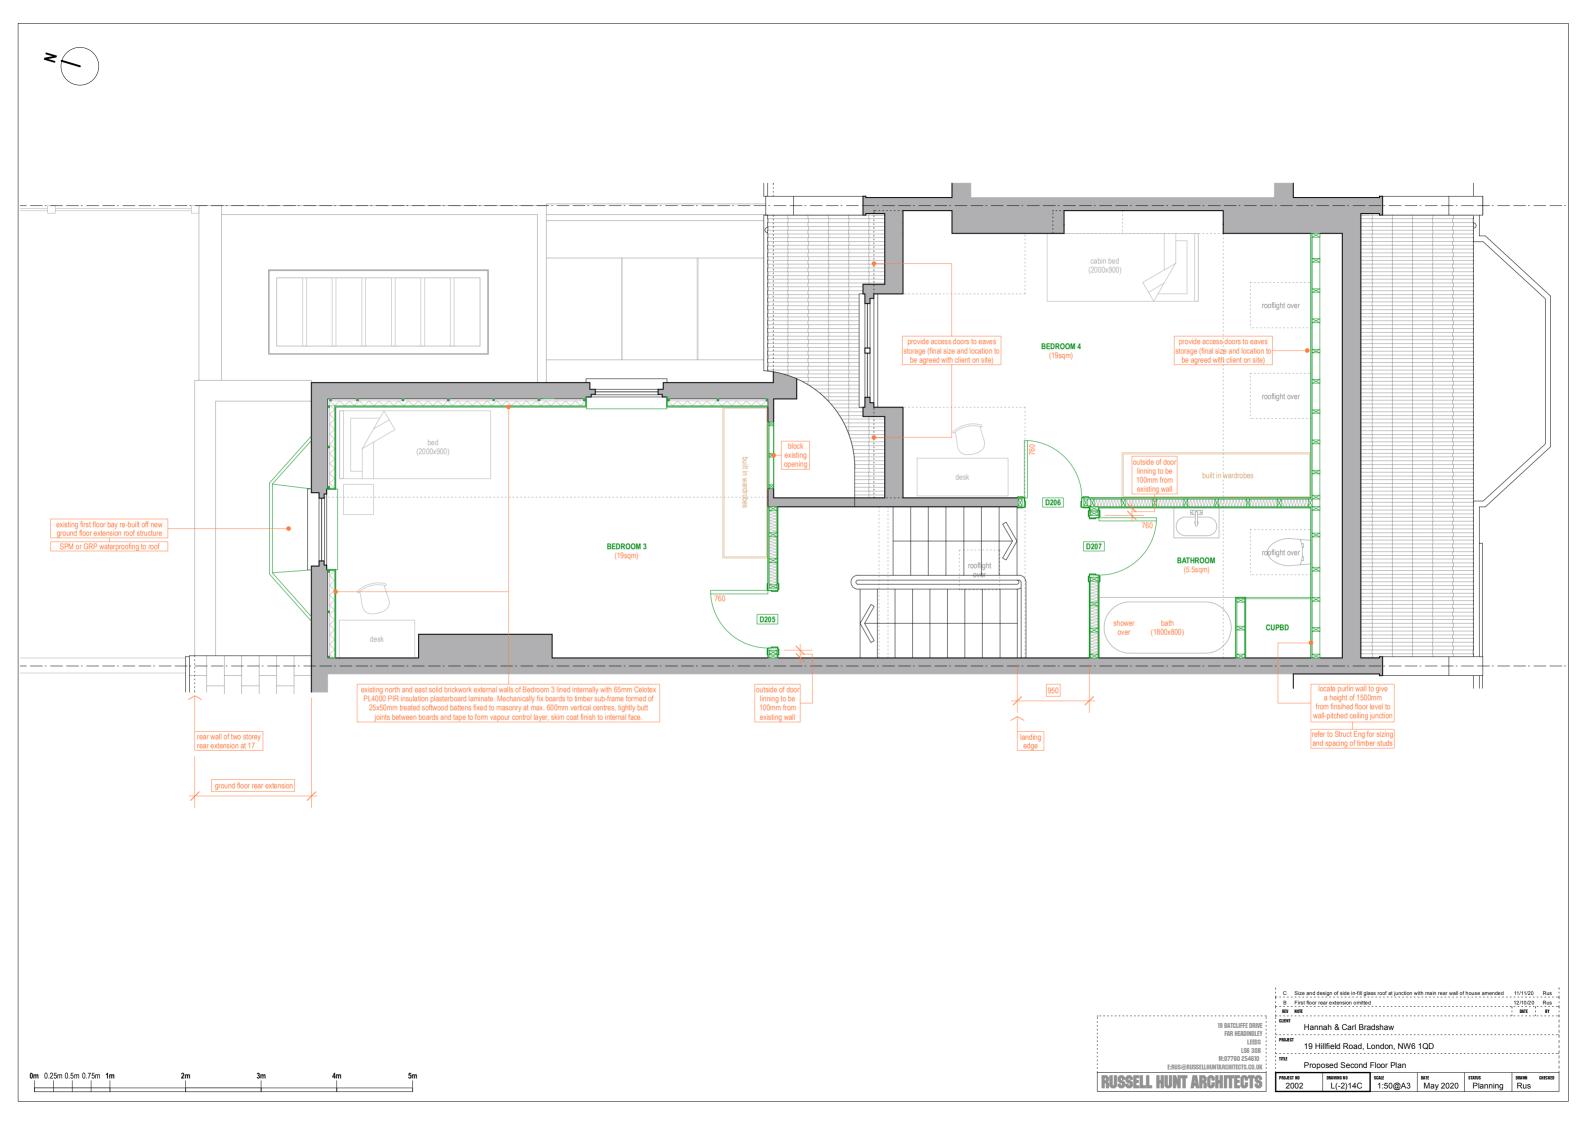

19 BATCLIFFE ORIVE FAR HEADINGLEY LEEDS LSG 30B M:07760 254610 Erus@russellhuntarchitects.co.uk

**RUSSELL HUNT ARCHITECTS** 

| B Size and design of side in-fill glass roof at junction with main rear wall of house amended |                        |                   |          |                    | 11/11/20     | Rus     |
|-----------------------------------------------------------------------------------------------|------------------------|-------------------|----------|--------------------|--------------|---------|
| A First floor rear extension omitted                                                          |                        |                   |          |                    | 12/10/20     | Rus     |
| REV NOTE                                                                                      |                        |                   |          |                    | DATE         | ВУ      |
| сцент<br>Hannah & Carl Bradshaw                                                               |                        |                   |          |                    |              |         |
| PROJECT 19 Hillfield Road, London, NW6 1QD                                                    |                        |                   |          |                    |              |         |
| тпи<br>Proposed Site Plan                                                                     |                        |                   |          |                    |              |         |
| PROJECT NO<br>2002                                                                            | DRAWING NO<br>L(-1)12B | scale<br>1:100@A3 | May 2020 | status<br>Planning | DRAWN<br>Rus | CHECKED |
|                                                                                               |                        |                   |          |                    |              |         |