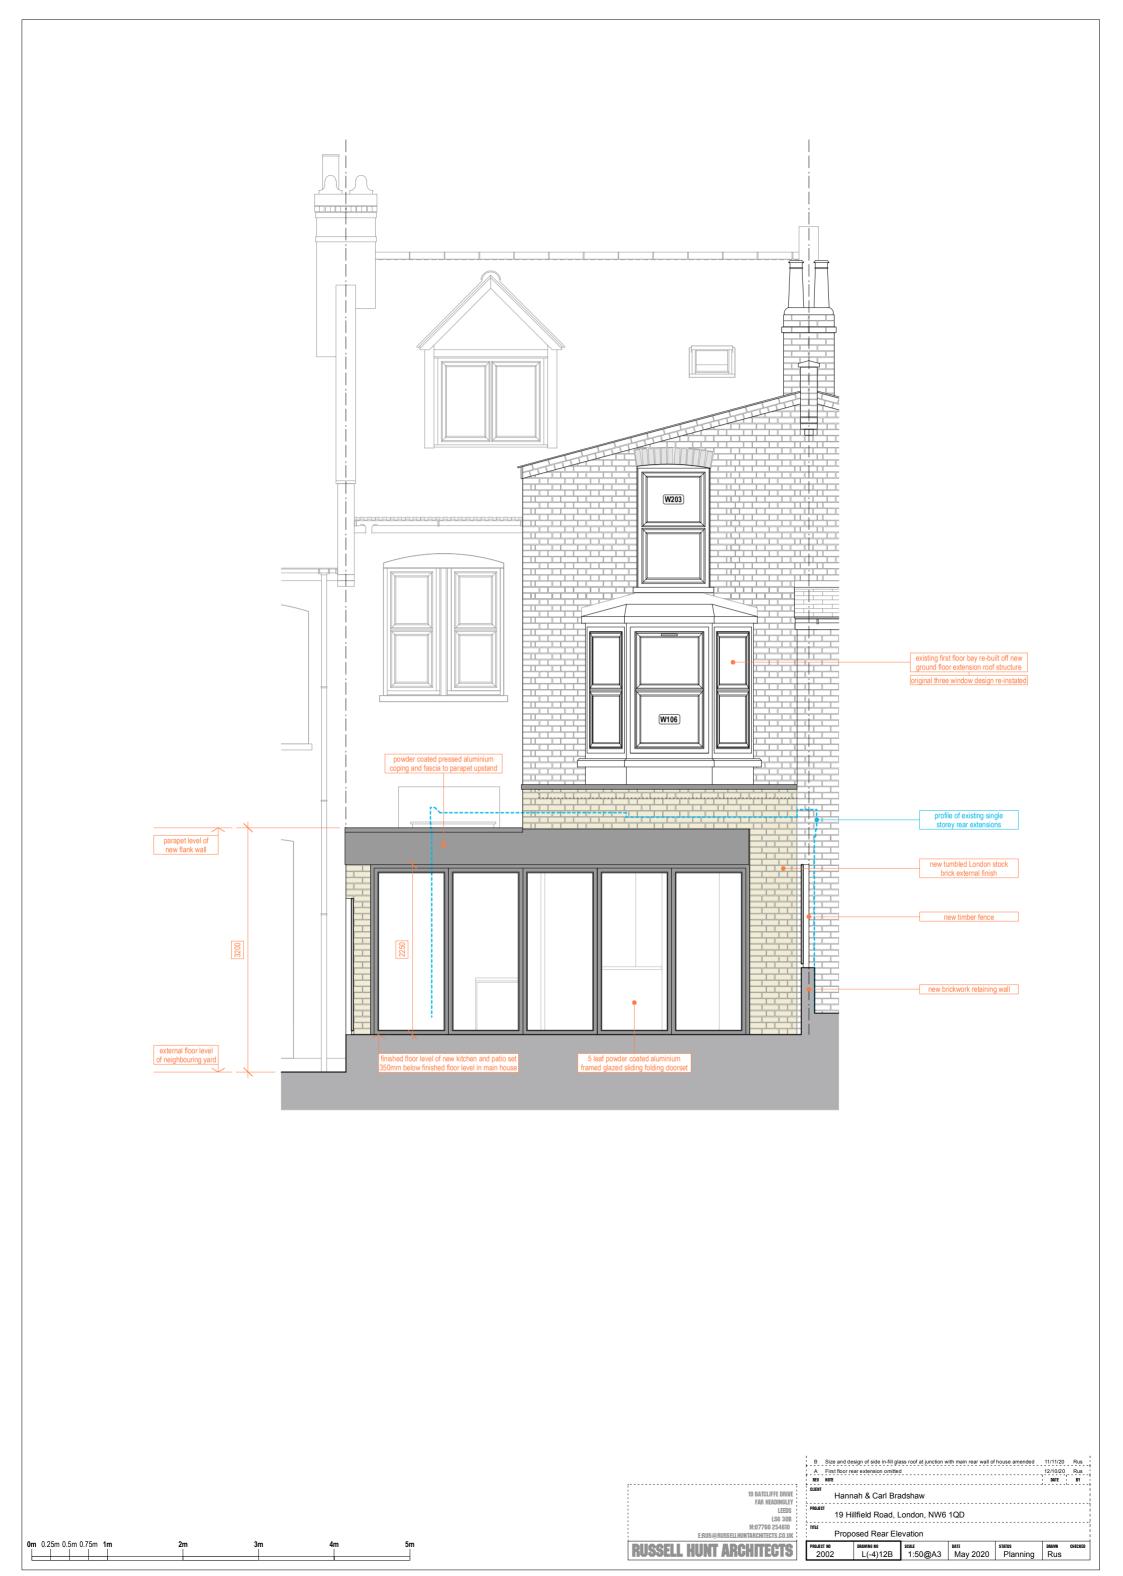

19 BATCLIFFE ORIVE FAR HEADINGLEY LEEDS LSG 30B M:07760 254610 Erus@russellhuntarchitects.co.uk

**RUSSELL HUNT ARCHITECTS** 

| B Size and design of side in-fill glass roof at junction with main rear wall of house amended |                        |                   |          |                    | 11/11/20     | Rus     |
|-----------------------------------------------------------------------------------------------|------------------------|-------------------|----------|--------------------|--------------|---------|
| A First floor rear extension omitted                                                          |                        |                   |          |                    | 12/10/20     | Rus     |
| REV NOTE                                                                                      |                        |                   |          |                    | DATE         | ВУ      |
| сцент<br>Hannah & Carl Bradshaw                                                               |                        |                   |          |                    |              |         |
| PROJECT 19 Hillfield Road, London, NW6 1QD                                                    |                        |                   |          |                    |              |         |
| тпи<br>Proposed Site Plan                                                                     |                        |                   |          |                    |              |         |
| PROJECT NO<br>2002                                                                            | DRAWING NO<br>L(-1)12B | scale<br>1:100@A3 | May 2020 | status<br>Planning | DRAWN<br>Rus | CHECKED |
|                                                                                               |                        |                   |          |                    |              |         |