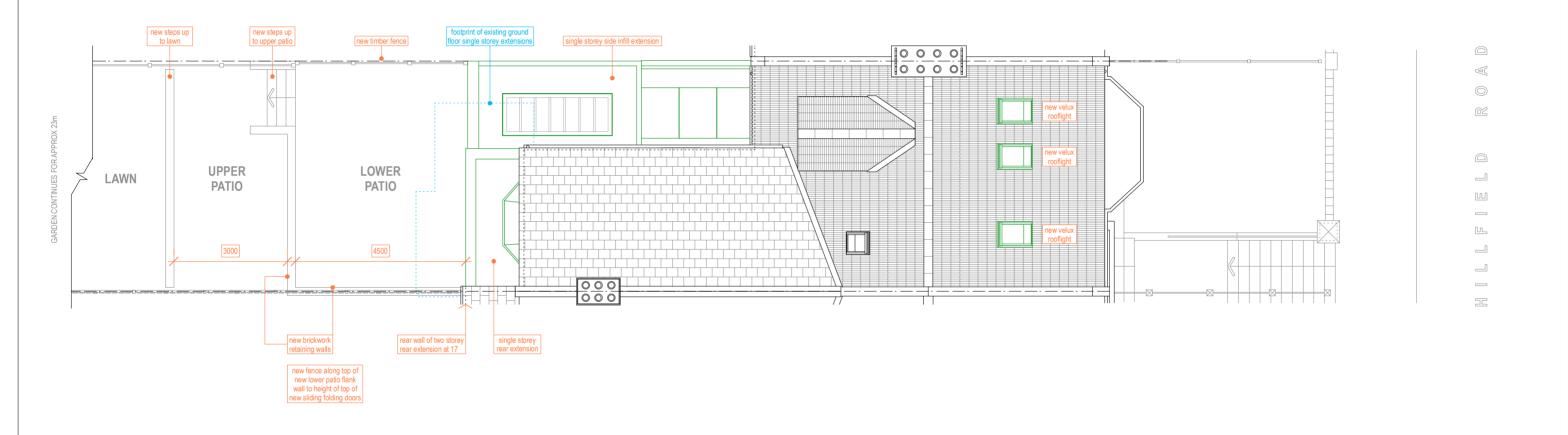

19 BATCLIFFE ORIVE FAR HEADINGLEY LEEDS LSG 30B M:07760 254610 Erus@russellhuntarchitects.co.uk

**RUSSELL HUNT ARCHITECTS** 

| B Size and design of side in-fill glass roof at junction with main rear wall of house amended |                        |                   |          |                    | 11/11/20     | Rus     |
|-----------------------------------------------------------------------------------------------|------------------------|-------------------|----------|--------------------|--------------|---------|
| A First floor rear extension omitted                                                          |                        |                   |          |                    | 12/10/20     | Rus     |
| REV NOTE                                                                                      |                        |                   |          |                    | DATE         | ВУ      |
| сцент<br>Hannah & Carl Bradshaw                                                               |                        |                   |          |                    |              |         |
| PROJECT 19 Hillfield Road, London, NW6 1QD                                                    |                        |                   |          |                    |              |         |
| тпи<br>Proposed Site Plan                                                                     |                        |                   |          |                    |              |         |
| PROJECT NO<br>2002                                                                            | DRAWING NO<br>L(-1)12B | scale<br>1:100@A3 | May 2020 | status<br>Planning | DRAWN<br>Rus | CHECKED |
|                                                                                               |                        |                   |          |                    |              |         |