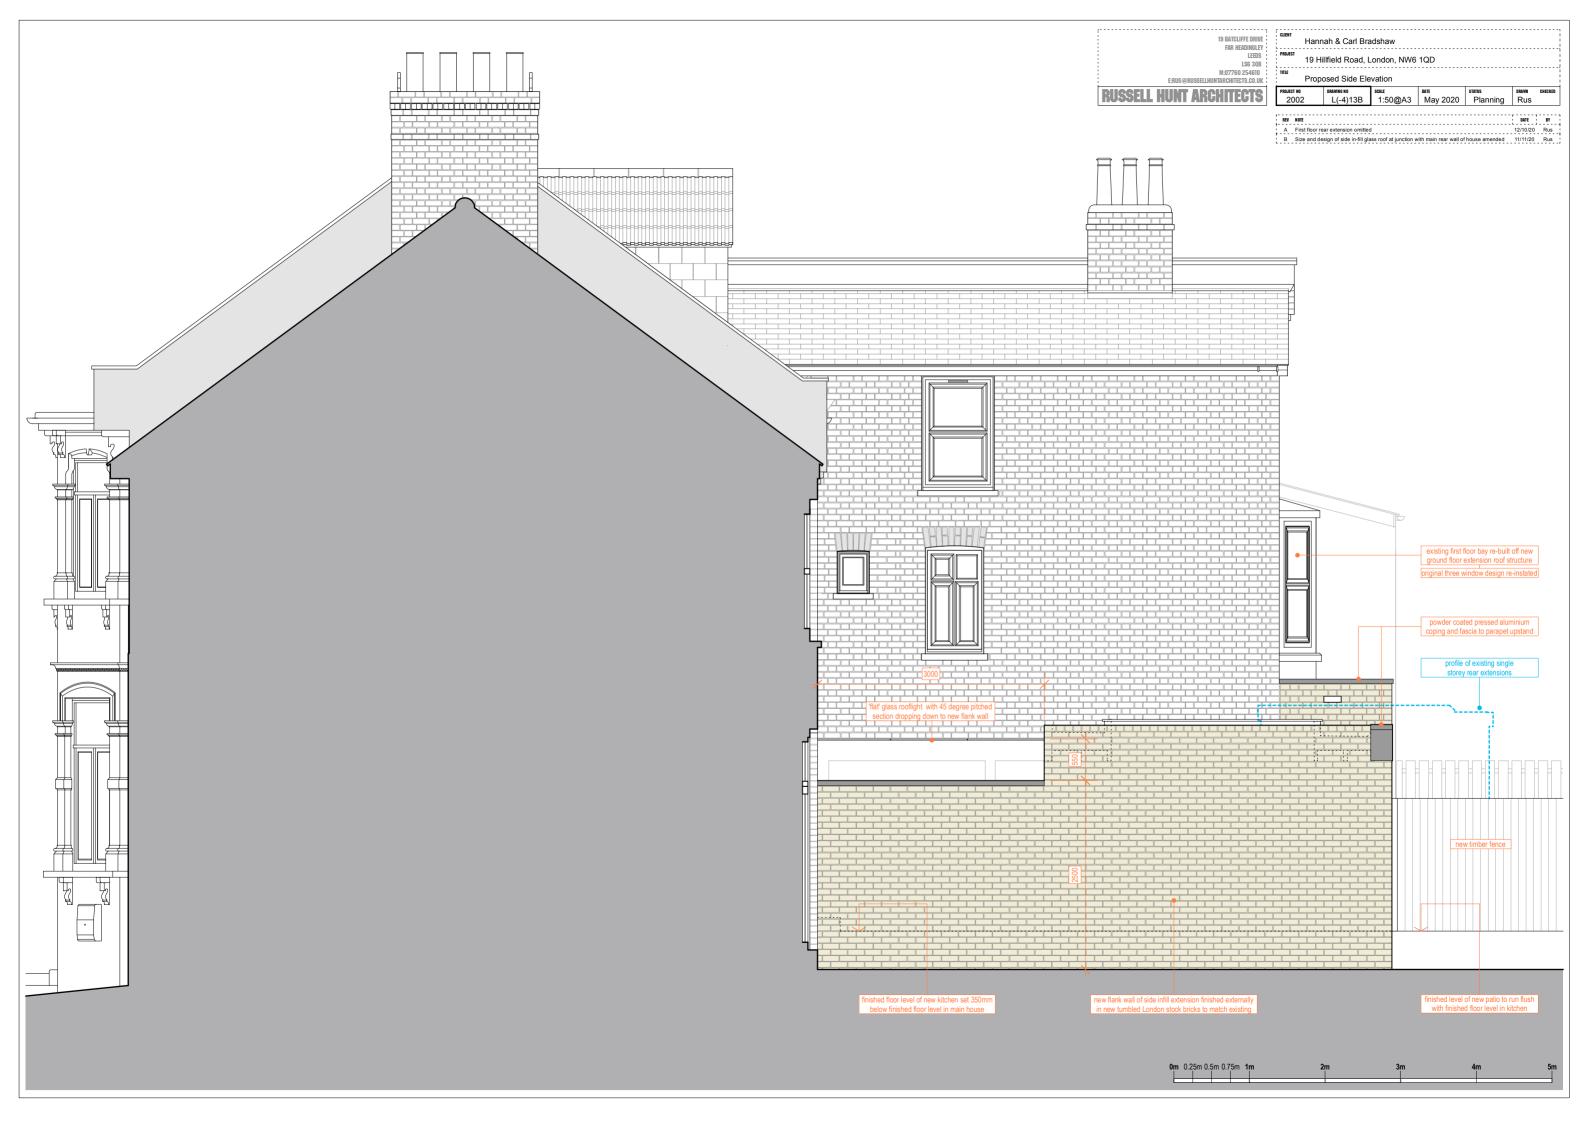

19 BATCLIFFE ORIVE FAR HEADINGLEY LEEDS LSG 30B M:07760 254610 Erus@russellhuntarchitects.co.uk

**RUSSELL HUNT ARCHITECTS** 

| B Size and design of side in-fill glass roof at junction with main rear wall of house amended |                        |                   |          |                    | 11/11/20     | Rus     |
|-----------------------------------------------------------------------------------------------|------------------------|-------------------|----------|--------------------|--------------|---------|
| A First floor rear extension omitted                                                          |                        |                   |          |                    | 12/10/20     | Rus     |
| REV NOTE                                                                                      |                        |                   |          |                    | DATE         | ВУ      |
| сцент<br>Hannah & Carl Bradshaw                                                               |                        |                   |          |                    |              |         |
| PROJECT 19 Hillfield Road, London, NW6 1QD                                                    |                        |                   |          |                    |              |         |
| тпи<br>Proposed Site Plan                                                                     |                        |                   |          |                    |              |         |
| PROJECT NO<br>2002                                                                            | DRAWING NO<br>L(-1)12B | scale<br>1:100@A3 | May 2020 | status<br>Planning | DRAWN<br>Rus | CHECKED |
|                                                                                               |                        |                   |          |                    |              |         |