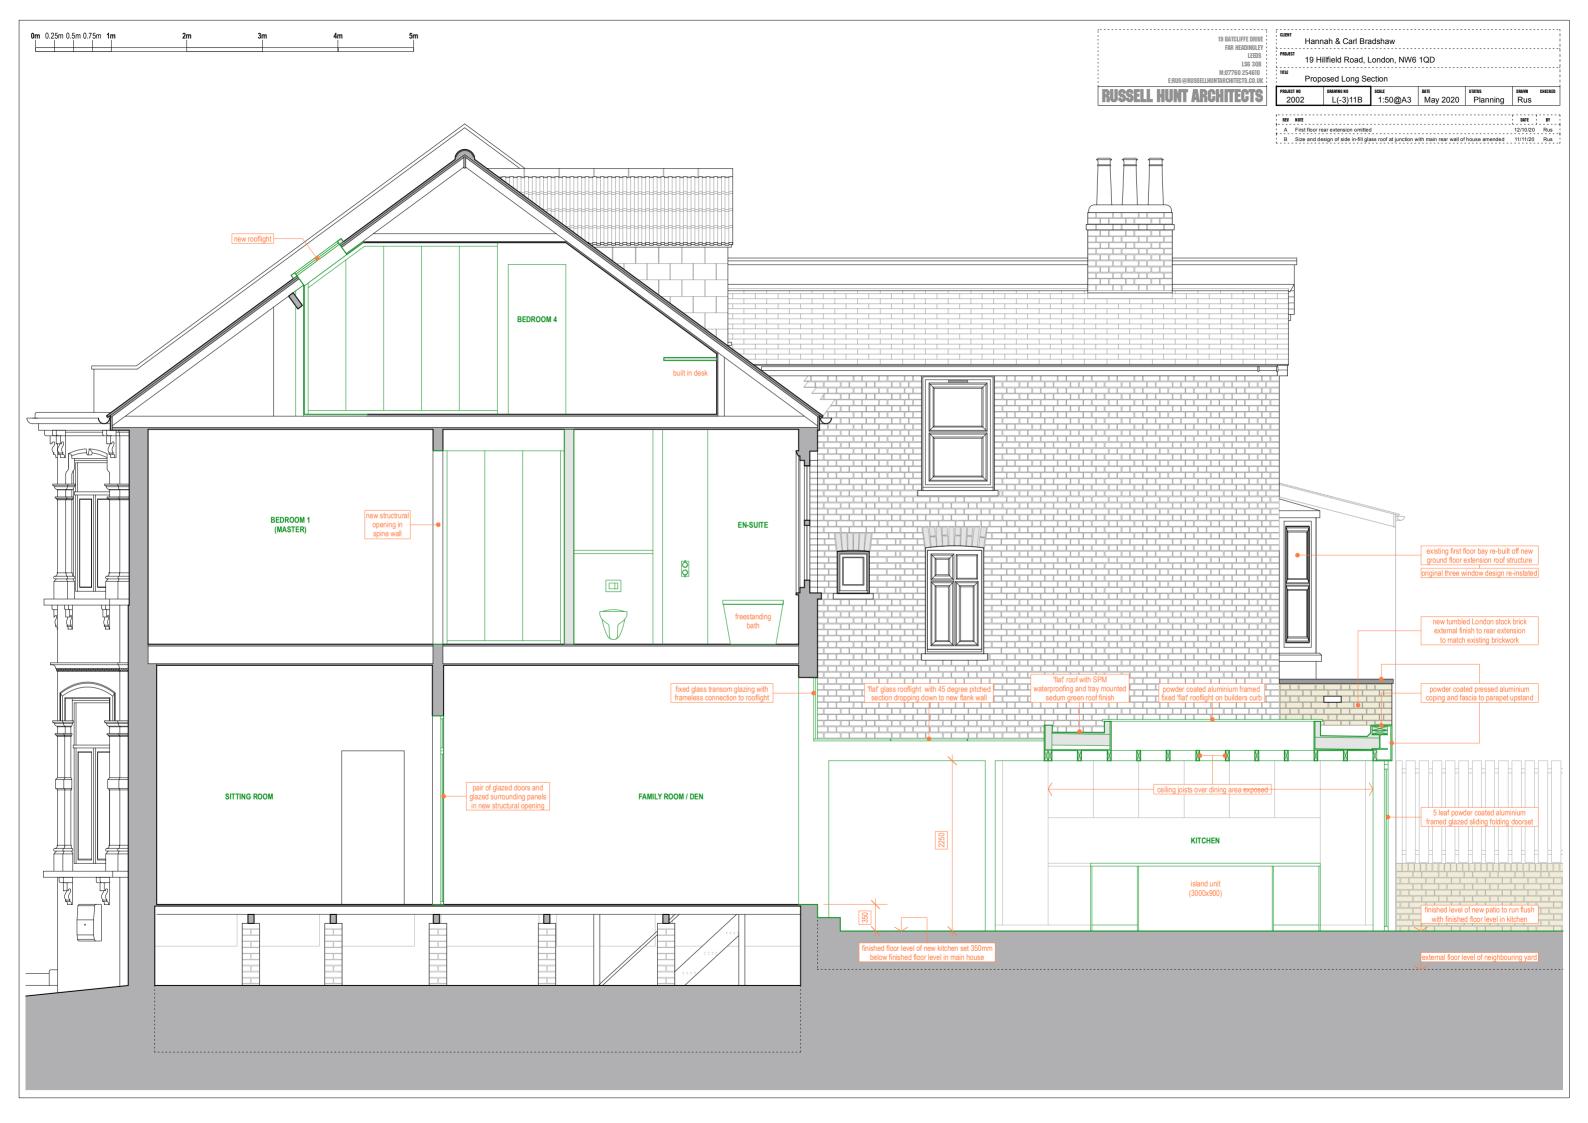

19 BATCLIFFE ORIVE FAR HEADINGLEY LEEDS LSG 30B M:07760 254610 Erus@russellhuntarchitects.co.uk

**RUSSELL HUNT ARCHITECTS** 

| B Size and design of side in-fill glass roof at junction with main rear wall of house amended |                        |                   |          |                    | 11/11/20     | Rus     |
|-----------------------------------------------------------------------------------------------|------------------------|-------------------|----------|--------------------|--------------|---------|
| A First floor rear extension omitted                                                          |                        |                   |          |                    | 12/10/20     | Rus     |
| REV NOTE                                                                                      |                        |                   |          |                    | DATE         | ВУ      |
| сцент<br>Hannah & Carl Bradshaw                                                               |                        |                   |          |                    |              |         |
| PROJECT 19 Hillfield Road, London, NW6 1QD                                                    |                        |                   |          |                    |              |         |
| тпи<br>Proposed Site Plan                                                                     |                        |                   |          |                    |              |         |
| PROJECT NO<br>2002                                                                            | DRAWING NO<br>L(-1)12B | scale<br>1:100@A3 | May 2020 | status<br>Planning | DRAWN<br>Rus | CHECKED |
|                                                                                               |                        |                   |          |                    |              |         |