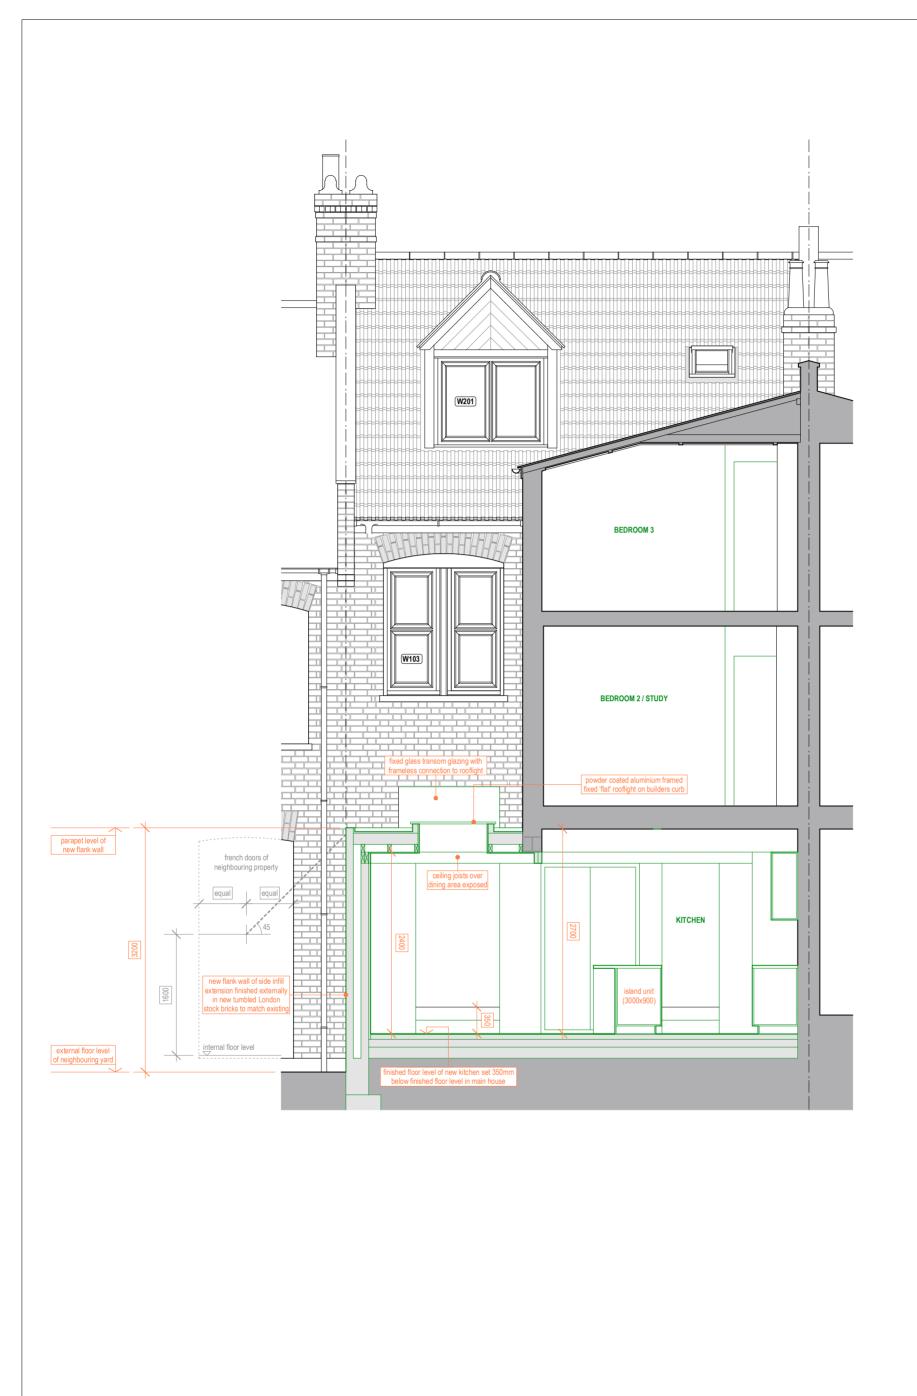

19 BATCLIFFE ORIVE FAR HEADINGLEY LEEDS LSG 30B M:07760 254610 Erus@russellhuntarchitects.co.uk

**RUSSELL HUNT ARCHITECTS** 

| B Size and design of side in-fill glass roof at junction with main rear wall of house amended |                        |                   |          |                    | 11/11/20     | Rus     |
|-----------------------------------------------------------------------------------------------|------------------------|-------------------|----------|--------------------|--------------|---------|
| A First floor rear extension omitted                                                          |                        |                   |          |                    | 12/10/20     | Rus     |
| REV NOTE                                                                                      |                        |                   |          |                    | DATE         | ВУ      |
| сцент<br>Hannah & Carl Bradshaw                                                               |                        |                   |          |                    |              |         |
| PROJECT 19 Hillfield Road, London, NW6 1QD                                                    |                        |                   |          |                    |              |         |
| тпи<br>Proposed Site Plan                                                                     |                        |                   |          |                    |              |         |
| PROJECT NO<br>2002                                                                            | DRAWING NO<br>L(-1)12B | scale<br>1:100@A3 | May 2020 | status<br>Planning | DRAWN<br>Rus | CHECKED |
|                                                                                               |                        |                   |          |                    |              |         |