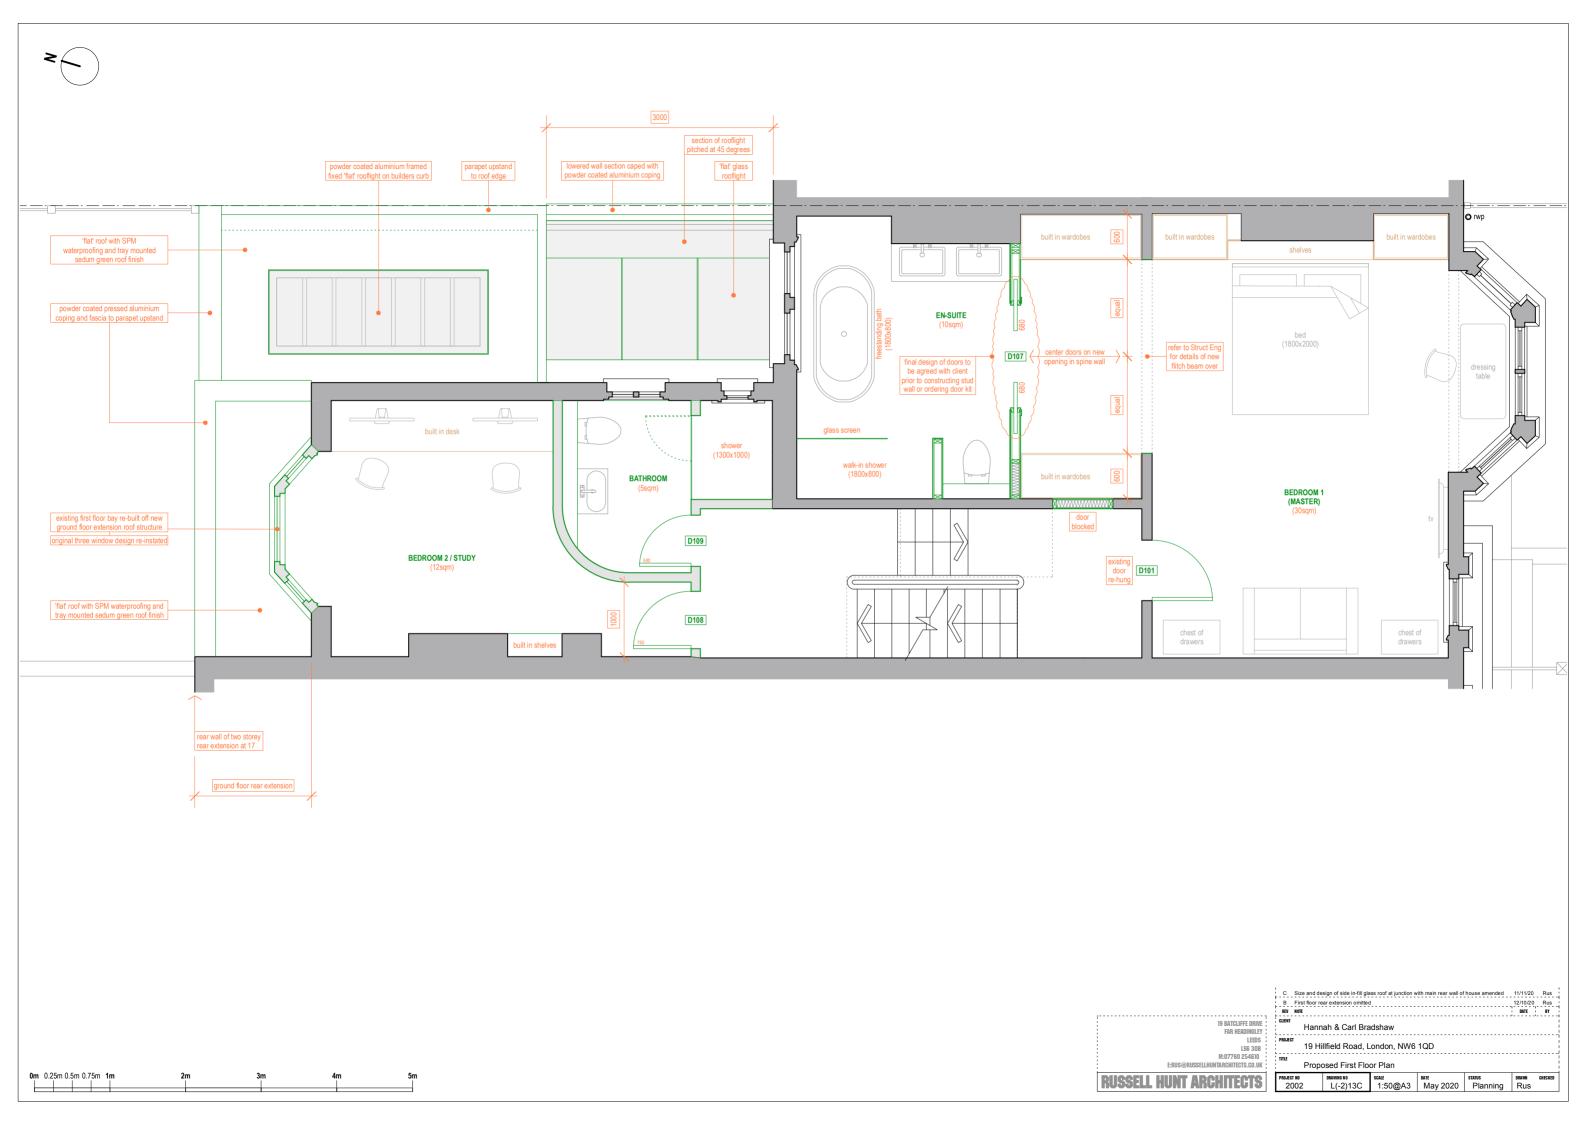

19 BATCLIFFE ORIVE FAR HEADINGLEY LEEDS LSG 30B M:07760 254610 Erus@russellhuntarchitects.co.uk

**RUSSELL HUNT ARCHITECTS** 

| B Size and design of side in-fill glass roof at junction with main rear wall of house amended |                        |                   |          |                    | 11/11/20     | Rus     |
|-----------------------------------------------------------------------------------------------|------------------------|-------------------|----------|--------------------|--------------|---------|
| A First floor rear extension omitted                                                          |                        |                   |          |                    | 12/10/20     | Rus     |
| REV NOTE                                                                                      |                        |                   |          |                    | DATE         | ВУ      |
| сцент<br>Hannah & Carl Bradshaw                                                               |                        |                   |          |                    |              |         |
| PROJECT 19 Hillfield Road, London, NW6 1QD                                                    |                        |                   |          |                    |              |         |
| тпи<br>Proposed Site Plan                                                                     |                        |                   |          |                    |              |         |
| PROJECT NO<br>2002                                                                            | DRAWING NO<br>L(-1)12B | scale<br>1:100@A3 | May 2020 | status<br>Planning | DRAWN<br>Rus | CHECKED |
|                                                                                               |                        |                   |          |                    |              |         |