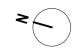

19 BATCLIFFE ORIVE FAR HEADINGLEY LEEDS LSG 30B M:07760 254610 Erus@russellhuntarchitects.co.uk

**RUSSELL HUNT ARCHITECTS** 

| B Size and design of side in-fill glass roof at junction with main rear wall of house amended |                        |                   |          |                    | 11/11/20     | Rus     |
|-----------------------------------------------------------------------------------------------|------------------------|-------------------|----------|--------------------|--------------|---------|
| A First floor rear extension omitted                                                          |                        |                   |          |                    | 12/10/20     | Rus     |
| REV NOTE                                                                                      |                        |                   |          |                    | DATE         | ВУ      |
| сцент<br>Hannah & Carl Bradshaw                                                               |                        |                   |          |                    |              |         |
| PROJECT 19 Hillfield Road, London, NW6 1QD                                                    |                        |                   |          |                    |              |         |
| тпи<br>Proposed Site Plan                                                                     |                        |                   |          |                    |              |         |
| PROJECT NO<br>2002                                                                            | DRAWING NO<br>L(-1)12B | scale<br>1:100@A3 | May 2020 | status<br>Planning | DRAWN<br>Rus | CHECKED |
|                                                                                               |                        |                   |          |                    |              |         |