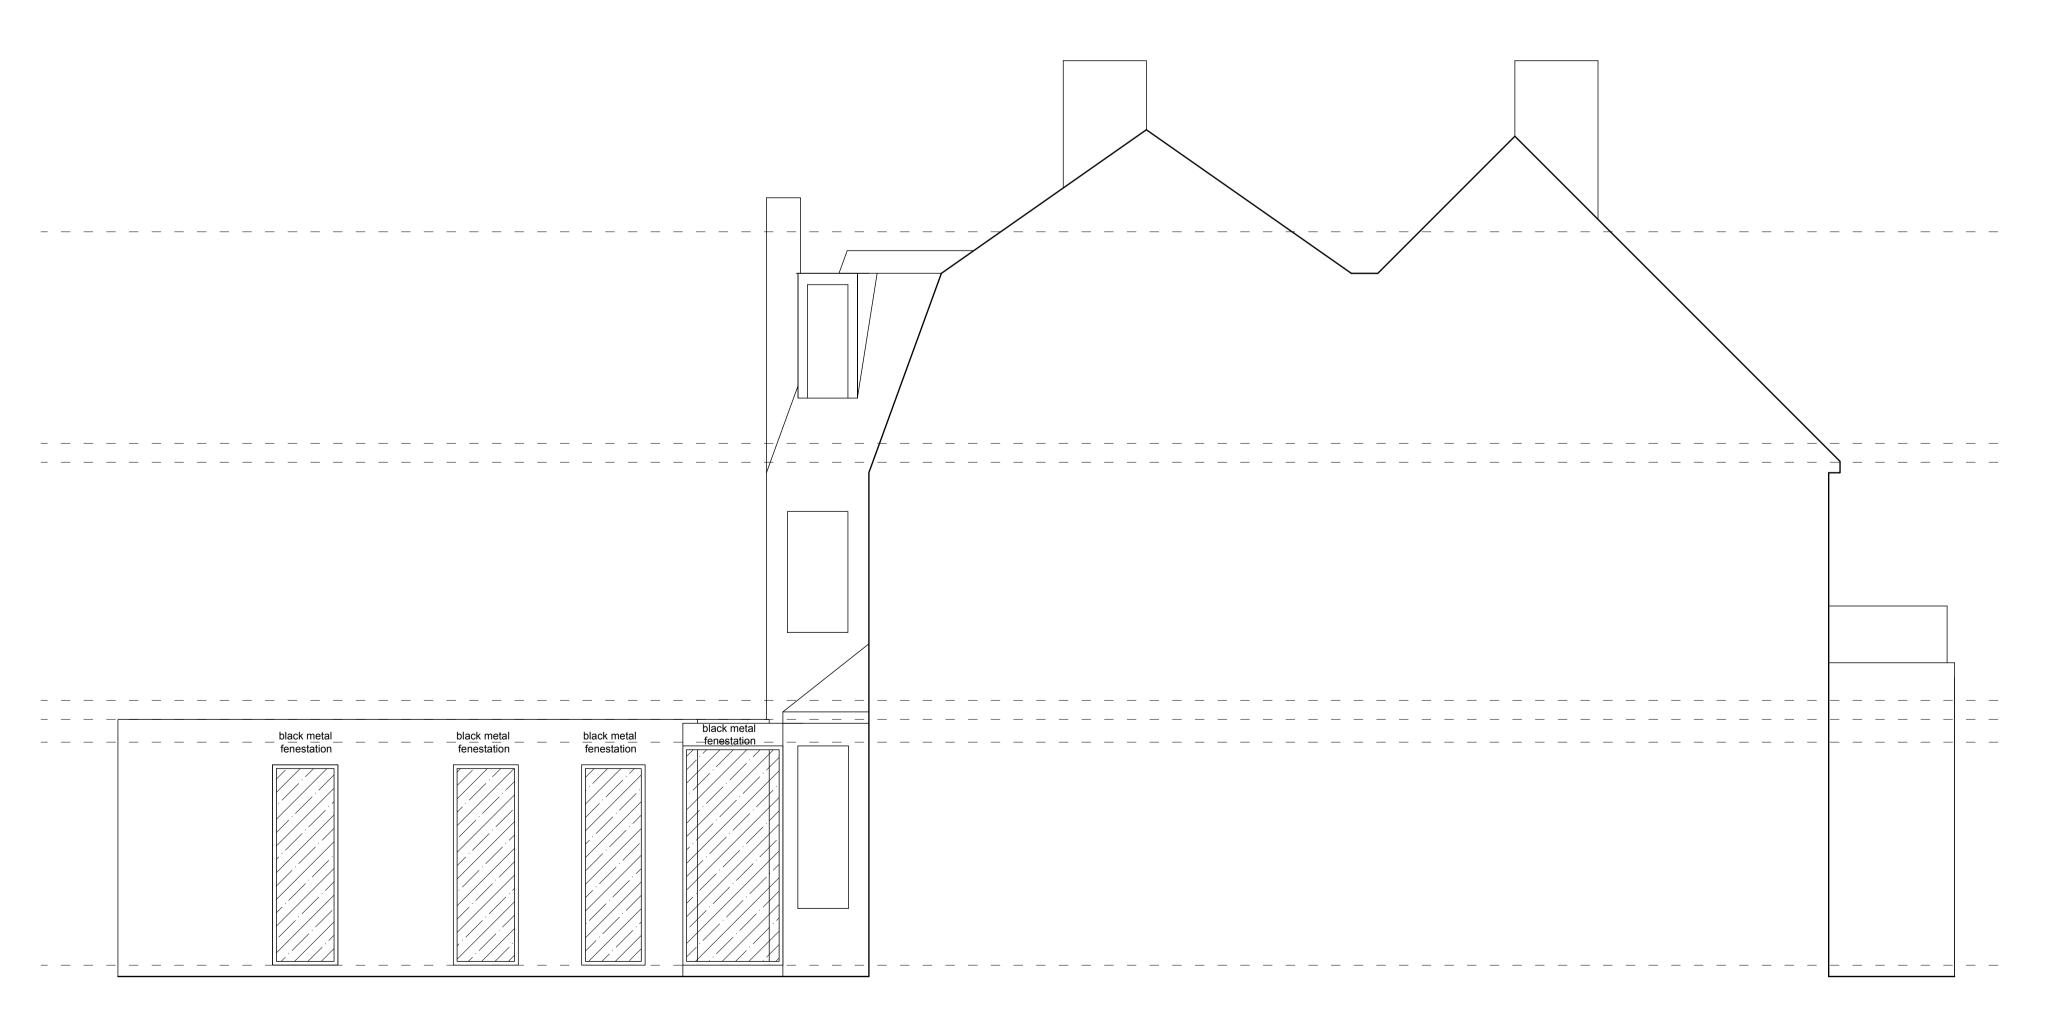

PROPOSED REAR ELEVATION

PROPOSED FLANK ELEVATION

| [                                                                                                                                                                                    |                                                                                          |           |            |        |                        | 1      |  |
|--------------------------------------------------------------------------------------------------------------------------------------------------------------------------------------|------------------------------------------------------------------------------------------|-----------|------------|--------|------------------------|--------|--|
|                                                                                                                                                                                      |                                                                                          |           | RAL NO     |        |                        |        |  |
| CO                                                                                                                                                                                   | MMENCING W                                                                               | ORK       |            |        | ONS ON SITE B          |        |  |
| 3. ALI                                                                                                                                                                               | TENTION OF T<br>WORK MUST<br>TISH STANDA                                                 | CONFORM   | TO CURREN  |        | DING REGULA<br>ND NHBC | TIONS, |  |
| 4. TH<br>RE                                                                                                                                                                          | EVANT DESIG                                                                              | ANER, ENG |            |        | NCTION WITH A          |        |  |
| SPECIFICATIONS<br>5. ALL DIMENSIONS ARE IN MILLIMETERS UNLESS STATED OTHERWISE<br>6. ALL MATERIALS ARE TO BE USED AND INSTALLED IN STRICT                                            |                                                                                          |           |            |        |                        |        |  |
| COMPLIANCE WITH THE RELEVANT MANUFACTURER'S<br>RECOMMENDATIONS<br>7. THE CONTRACTOR IS RESPONSIBLE FOR PROVIDING ALL                                                                 |                                                                                          |           |            |        |                        |        |  |
| NECESSARY TEMPORARY SUPPORT TO THE BUILDING AND ANY<br>ADJACENT STRUCTURES<br>8. ALL CONSTRUCTION MUST BE BUILT WITHIN THE ACTUAL<br>PROPERTY BOUNDARIES UNLESS PARTY WALL AGREEMENT |                                                                                          |           |            |        |                        |        |  |
| ALLOWS OTHERWISE                                                                                                                                                                     |                                                                                          |           |            |        |                        |        |  |
|                                                                                                                                                                                      |                                                                                          |           |            |        |                        |        |  |
| HATCH/LINE LEGEND DRAINAGE ABBREVIATIONS                                                                                                                                             |                                                                                          |           |            |        |                        |        |  |
| ic = inspection chan<br>above/beyond re = rodding eye<br>g = gulley                                                                                                                  |                                                                                          |           |            |        |                        | er     |  |
| brickwork — – boundary svp = soil vent pipe<br>drain ss = stub stack                                                                                                                 |                                                                                          |           |            |        |                        |        |  |
|                                                                                                                                                                                      | blockwork ????? insulation/ rainwater drainage to stud partition electrical layout to cl |           |            |        |                        |        |  |
|                                                                                                                                                                                      |                                                                                          |           |            |        |                        |        |  |
|                                                                                                                                                                                      |                                                                                          |           |            |        |                        |        |  |
|                                                                                                                                                                                      |                                                                                          |           |            |        |                        |        |  |
|                                                                                                                                                                                      |                                                                                          |           |            |        |                        |        |  |
|                                                                                                                                                                                      |                                                                                          |           |            |        |                        |        |  |
|                                                                                                                                                                                      |                                                                                          |           |            |        |                        |        |  |
|                                                                                                                                                                                      |                                                                                          |           |            |        |                        |        |  |
|                                                                                                                                                                                      |                                                                                          |           |            |        |                        |        |  |
|                                                                                                                                                                                      |                                                                                          |           |            |        |                        |        |  |
|                                                                                                                                                                                      |                                                                                          |           |            |        |                        |        |  |
|                                                                                                                                                                                      |                                                                                          |           |            |        |                        |        |  |
|                                                                                                                                                                                      |                                                                                          |           |            |        |                        |        |  |
| REVISION                                                                                                                                                                             |                                                                                          | DE        | ESCRIPTION |        |                        | DATE   |  |
|                                                                                                                                                                                      |                                                                                          |           |            |        |                        |        |  |
| DRAW+PLAN                                                                                                                                                                            |                                                                                          |           |            |        |                        |        |  |
| T: 0800 689 0101                                                                                                                                                                     |                                                                                          |           |            |        |                        |        |  |
| E: info@drawandplan.com<br>W: www.drawandplan.com                                                                                                                                    |                                                                                          |           |            |        |                        |        |  |
|                                                                                                                                                                                      |                                                                                          |           |            |        |                        |        |  |
| Location                                                                                                                                                                             |                                                                                          |           |            |        |                        |        |  |
| FLAT 1 AND FLAT 5                                                                                                                                                                    |                                                                                          |           |            |        |                        |        |  |
| 21 FAWLEY ROAD                                                                                                                                                                       |                                                                                          |           |            |        |                        |        |  |
| LONDON                                                                                                                                                                               |                                                                                          |           |            |        |                        |        |  |
| NW6 1SJ                                                                                                                                                                              |                                                                                          |           |            |        |                        |        |  |
| Drawing title                                                                                                                                                                        |                                                                                          |           |            |        |                        |        |  |
|                                                                                                                                                                                      |                                                                                          |           |            |        |                        |        |  |
| GENERAL ARRANGEMENT                                                                                                                                                                  |                                                                                          |           |            |        |                        |        |  |
|                                                                                                                                                                                      |                                                                                          |           |            |        |                        |        |  |
|                                                                                                                                                                                      |                                                                                          |           |            |        |                        |        |  |
|                                                                                                                                                                                      |                                                                                          |           |            |        |                        |        |  |
|                                                                                                                                                                                      | Date                                                                                     |           |            | Scale  |                        |        |  |
| 11/                                                                                                                                                                                  | 11/20                                                                                    | )20       | 20 1:50@.  |        |                        | 41     |  |
|                                                                                                                                                                                      | Job no.                                                                                  |           |            |        |                        | ision  |  |
|                                                                                                                                                                                      |                                                                                          |           |            | PGA002 |                        |        |  |
|                                                                                                                                                                                      | 161                                                                                      |           | iA00       | 2      | •                      | -      |  |
|                                                                                                                                                                                      | Om                                                                                       |           |            |        |                        | 5m     |  |
| 1:100                                                                                                                                                                                | Om                                                                                       |           |            |        |                        | 10m    |  |
|                                                                                                                                                                                      | 1:500                                                                                    |           |            |        |                        |        |  |
|                                                                                                                                                                                      | 0m                                                                                       |           |            |        |                        |        |  |