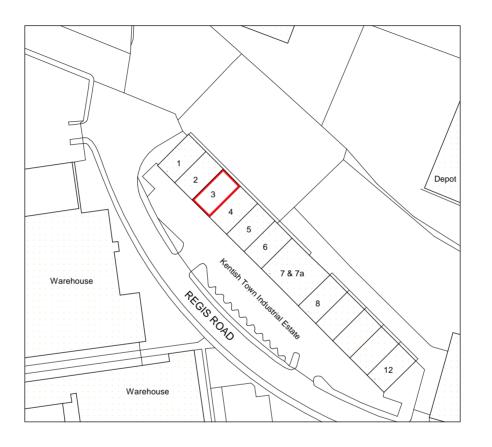

|         |                    |                           |                 | File ref: 1236 - BA - Plans 2.pln |  |   | 2.pln    | © Copyright                                                                                                                                                                                                       |
|---------|--------------------|---------------------------|-----------------|-----------------------------------|--|---|----------|-------------------------------------------------------------------------------------------------------------------------------------------------------------------------------------------------------------------|
| Project | Unit 3, Regis Road |                           | Drawing size A4 | Preliminary                       |  | _ | Date     |                                                                                                                                                                                                                   |
|         |                    |                           |                 | Planning                          |  | A | 09-11-20 |                                                                                                                                                                                                                   |
| Client  | Mr. A. Sharpe      | Date Jan 16               | Scale<br>1:1250 | Building Regs                     |  |   |          | A R C H I T E C T S  D O N A L D S H E A R E R  CHARTERED ARCHITECTS  Scholar's House, Shottery Brook Office Park, Timothy's Bridge Road, Stratford-upon-Avon, Warwickshire, CV37 9NR ds-architects@hotmail.co.uk |
|         |                    |                           |                 | Tender                            |  |   |          |                                                                                                                                                                                                                   |
| Drawing | Site Location Plan | Reference<br>Number 1236- | Ref:            | Construction                      |  |   |          |                                                                                                                                                                                                                   |
|         |                    |                           | BA-100 A        | As Built                          |  |   |          |                                                                                                                                                                                                                   |