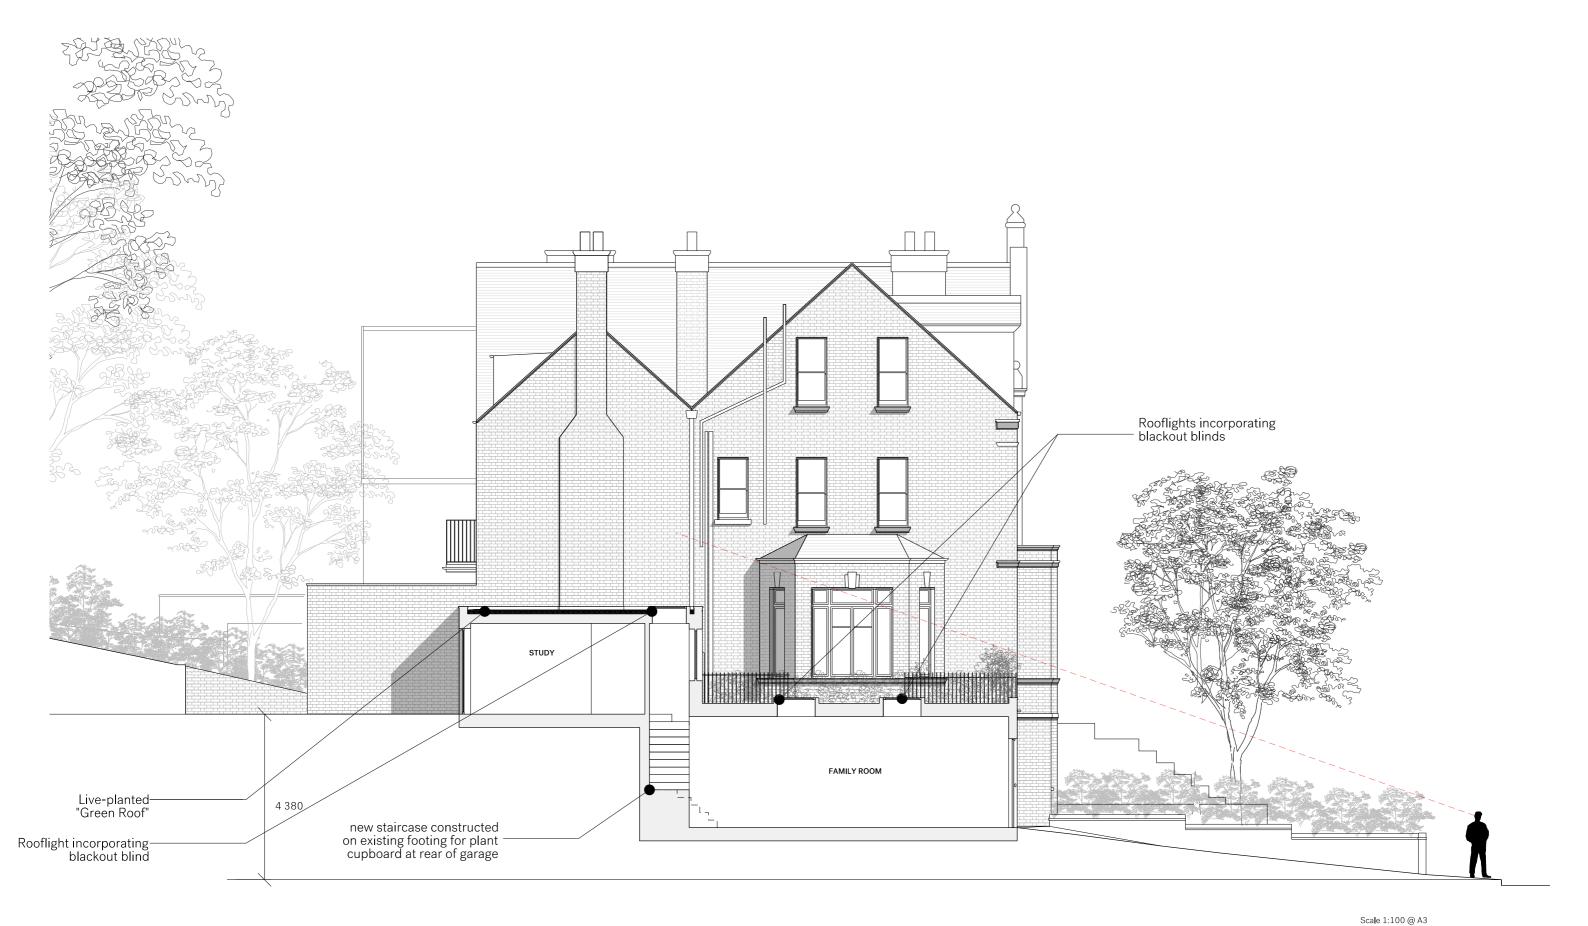

|                                                   |                    |                                                                                                                                                                                                                                 |                |                 |                             |                 |                                                                                                                          |              |                | (                            | 0.0m 1.0 2.0 3.0             | 4.0       |
|---------------------------------------------------|--------------------|---------------------------------------------------------------------------------------------------------------------------------------------------------------------------------------------------------------------------------|----------------|-----------------|-----------------------------|-----------------|--------------------------------------------------------------------------------------------------------------------------|--------------|----------------|------------------------------|------------------------------|-----------|
| Jo Cowen Architects                               |                    | Disclaimer<br>Jo Cowen Architects takes no responsibility for<br>any dimensions that are obtained by scaling this<br>drawing. If no dimension is given, it is deemed to<br>be the responsibility of the contractor to ascertain | Revision<br>P1 | Date 10/11/2020 | Description<br>FOR PLANNING | <b>0</b> ,      | Description   Single-storey side and rear extension to   Upper Ground Floor flat with incorporation of   existing garage |              | irdens         |                              | Drawing Title<br>AS PROPOSED |           |
|                                                   |                    |                                                                                                                                                                                                                                 |                |                 |                             |                 |                                                                                                                          |              | London NW3 6PU |                              | SECTION BB                   |           |
| ) Cowen Architects Ltd<br>33 Kings Road<br>nelsea | RIBA 👾             | 1, 0                                                                                                                                                                                                                            |                |                 |                             | Drawing Purpose |                                                                                                                          | Drawing Date | Revision Date  | Revision Date Revision<br>P1 | Drawing Number               | Scale @ A |
| London SW10 0TZ                                   | Chartered Practice |                                                                                                                                                                                                                                 |                |                 |                             | FOR PLANNING    |                                                                                                                          | 15/10/2020   |                |                              | JCA-0693-1004-PS-BB          | 1:100     |