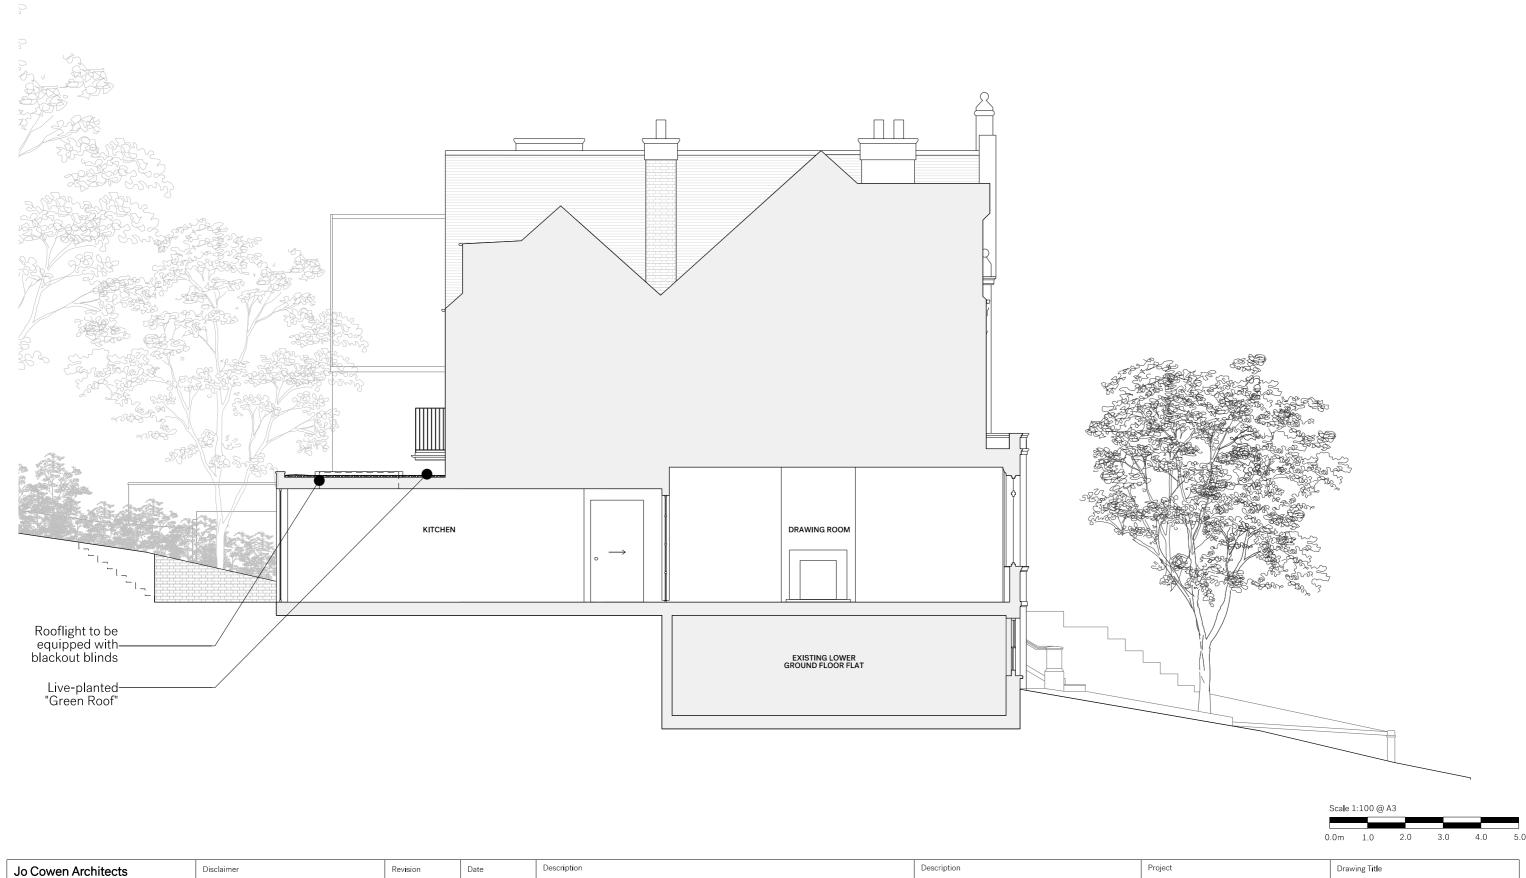

| Revision | Date       | Description  | Description                                                          |
|----------|------------|--------------|----------------------------------------------------------------------|
| P1       | 10/11/2020 | FOR PLANNING | Single-storey side and rear extens Upper Ground Floor flat with inco |
|          |            |              | existing garage                                                      |
|          |            |              |                                                                      |
|          |            |              | Drawing Purpose                                                      |

| ension to<br>corporation of | Project<br>8 Lindfield Gardens<br>London NW3 6PU |  |
|-----------------------------|--------------------------------------------------|--|

Revision Date

Revision

Ρ1

Drawing Date

15/10/2020

FOR PLANNING

AS PROPOSED SECTION AA

Drawing Number

JCA-0693-1003-PS-AA

Scale @ A3

1:100