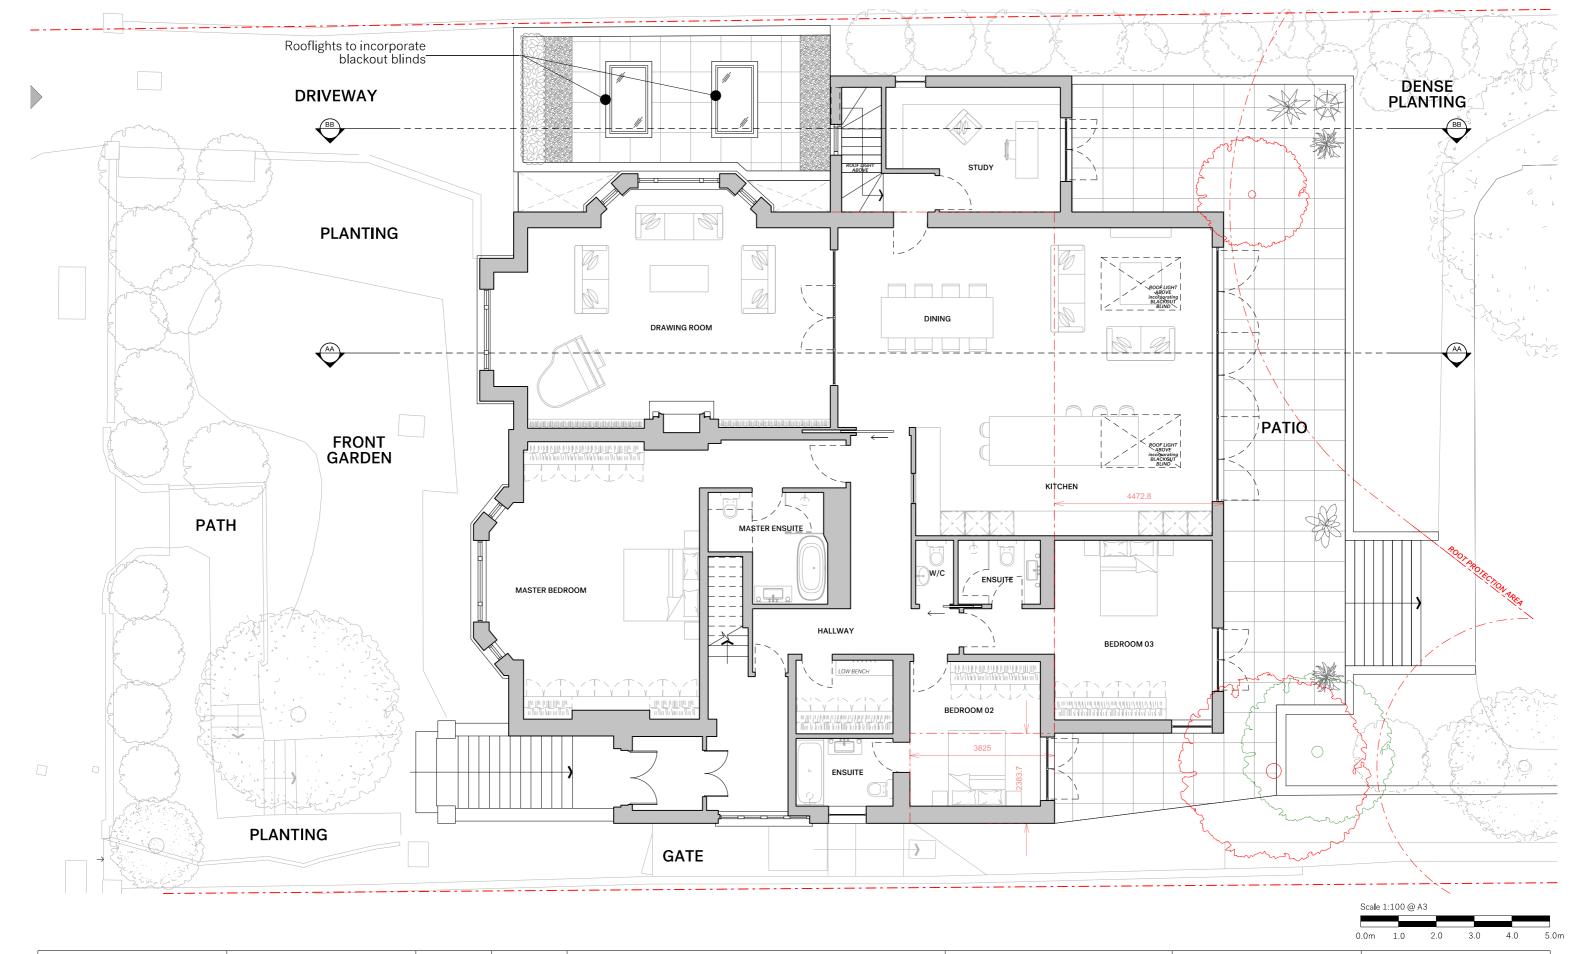

| Jo Cowen Architect | s      | Disclaimer                                                                                                              | Revision | Date       | Description  | Description                                                                         |     | Project                               |               |          | Drawing Title                       |            |
|--------------------|--------|-------------------------------------------------------------------------------------------------------------------------|----------|------------|--------------|-------------------------------------------------------------------------------------|-----|---------------------------------------|---------------|----------|-------------------------------------|------------|
| a                  |        | Jo Cowen Architects takes no responsibility for<br>any dimensions that are obtained by scaling this                     | P1       | 10/11/2020 | FOR PLANNING | Single-storey side and rear extension to Upper Ground Floor flat with incorporation |     | 8 Lindfield Gardens<br>London NW3 6PU |               |          | AS PROPOSED UPPER GROUND FLOOR PLAN |            |
|                    |        | drawing. If no dimension is given, it is deemed to be the responsibility of the contractor to ascertain                 |          |            |              | existing garage                                                                     | 101 |                                       |               |          |                                     |            |
|                    | RIBA ₩ | the dimension from site measurement before any fabrication takes place.  All copyright for information included on this |          |            |              |                                                                                     |     |                                       |               |          |                                     |            |
|                    |        |                                                                                                                         |          |            |              | Drawing Purpose                                                                     |     |                                       | Revision Date | Revision | o .                                 | Scale @ A3 |
|                    |        |                                                                                                                         |          |            |              | FOR PLANNING                                                                        |     | 15/10/2020                            |               |          | JCA-0693-1002-PP-UGF                | 1:100      |