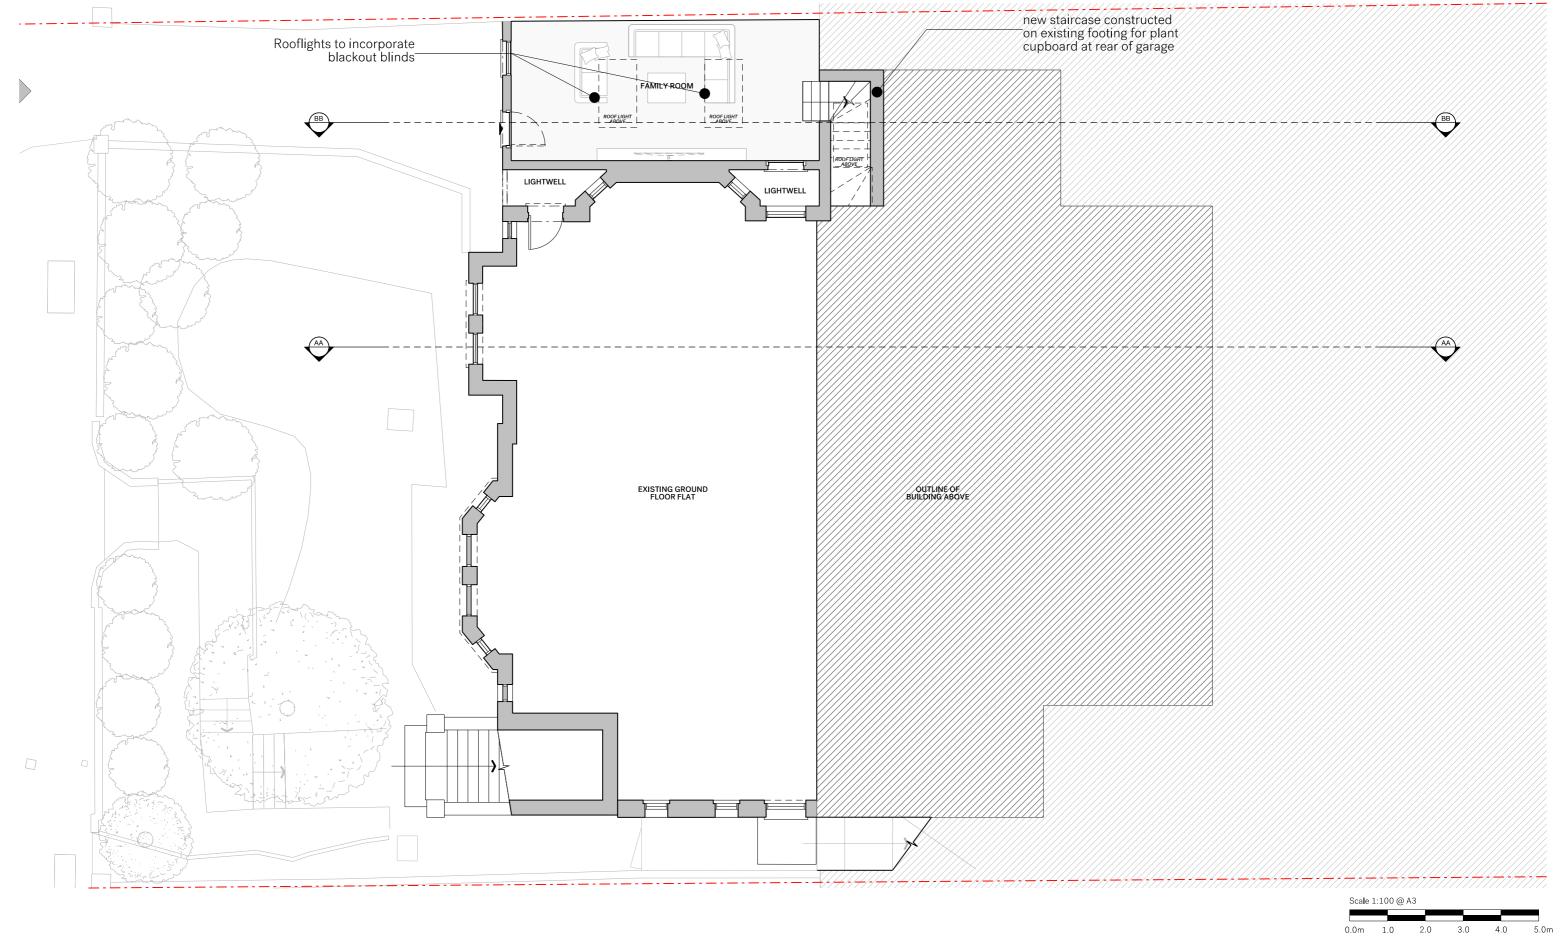

| Project             |  |
|---------------------|--|
| 8 Lindfield Gardens |  |
| London NW3 6PU      |  |
|                     |  |
|                     |  |

Drawing Title AS PROPOSED LOWER GROUND FLOOR PLAN

Scale @ A3

| Drawing Purpose |     | D |
|-----------------|-----|---|
| FOR PLANNING    | (1) | 1 |

| Drawing Date | Revision |
|--------------|----------|
| 15/10/2020   |          |

Drawing Number Revision JCA-0693-1001-PP-LGF 1:100