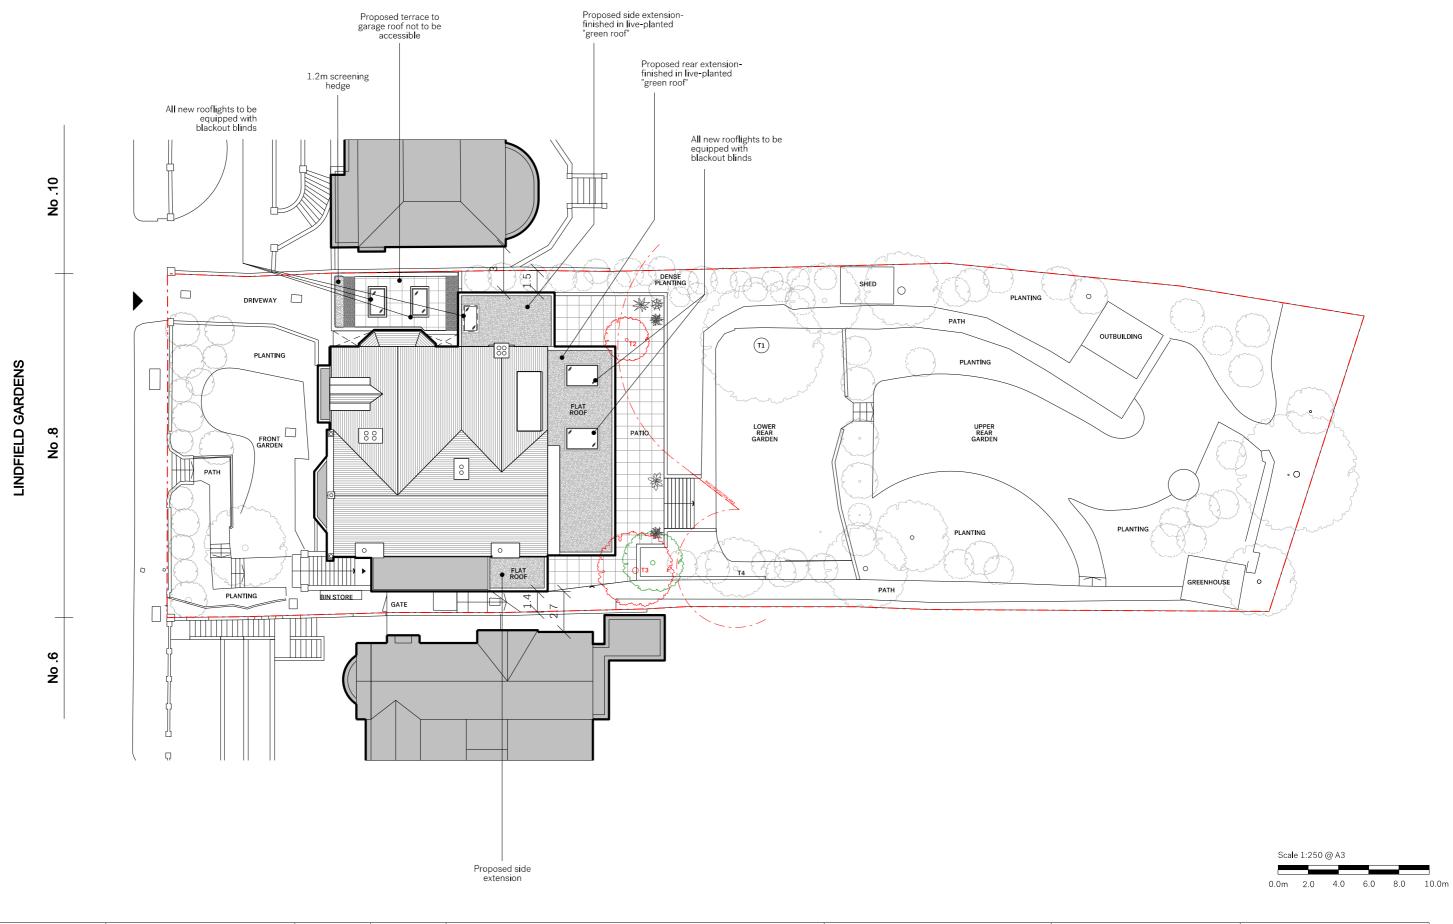

FOR PLANNING

| Project                               |               |          | Drawing Title                                      |
|---------------------------------------|---------------|----------|----------------------------------------------------|
| 8 Lindfield Gardens<br>London NW3 6PU |               |          | AS PROPOSED<br>SITE PLAN<br>including<br>ROOF PLAN |
| Drawing Date                          | Revision Date | Revision | Drawing Number                                     |

P1

15/10/2020

| ROOF PLAN             |            |
|-----------------------|------------|
| Drawing Number        | Scale @ A3 |
| JCA-0693-1000-PP-SITE | 1:250      |