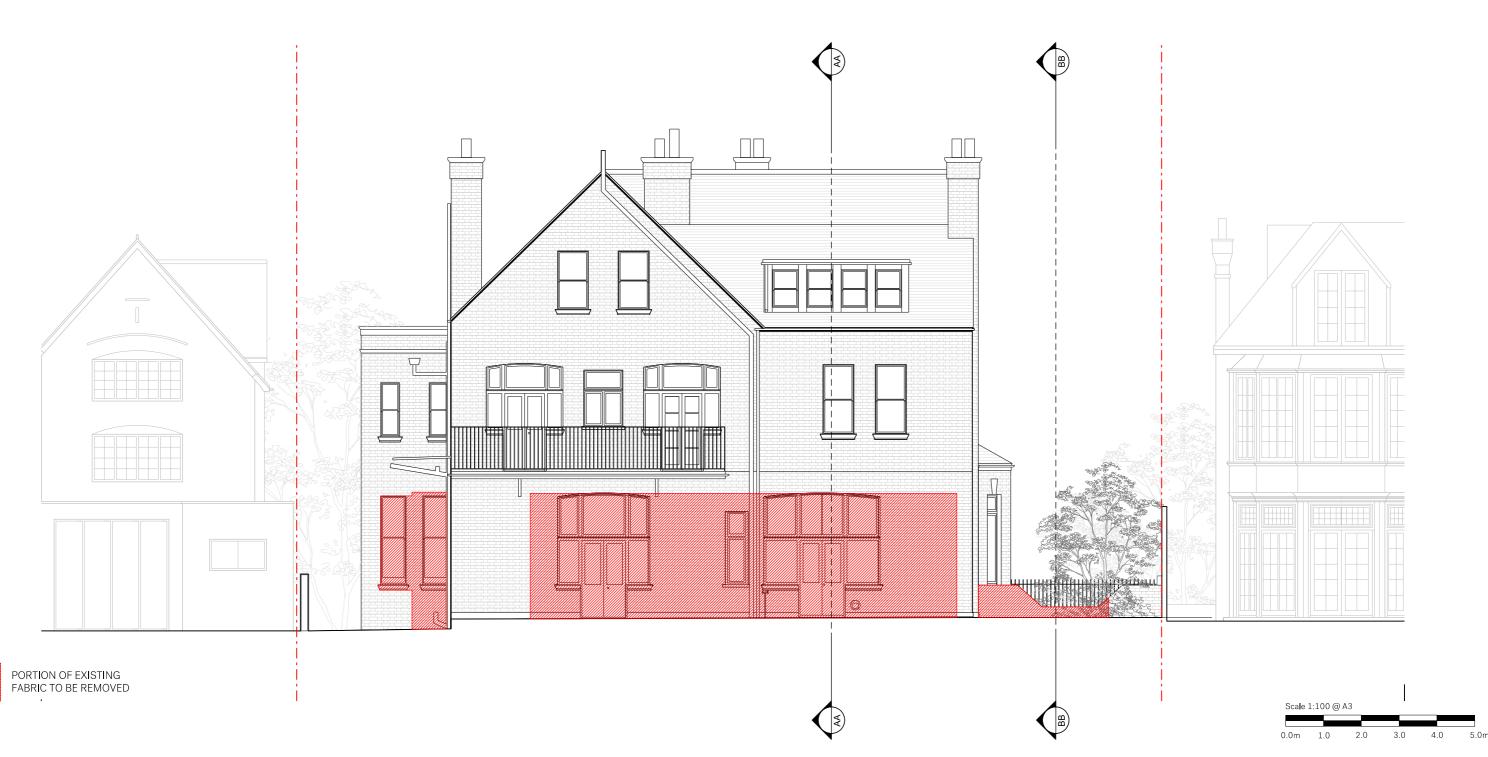

| l | Description                                                                                                  |  |
|---|--------------------------------------------------------------------------------------------------------------|--|
|   | Single-storey side and rear extension to<br>Upper Ground Floor flat with incorporation of<br>existing garage |  |

Drawing Purpose

FOR PLANNING

| Project                               | Drawing Title                |
|---------------------------------------|------------------------------|
| 8 Lindfield Gardens<br>London NW3 6PU | DEMOLITION<br>REAR ELEVATION |
|                                       |                              |