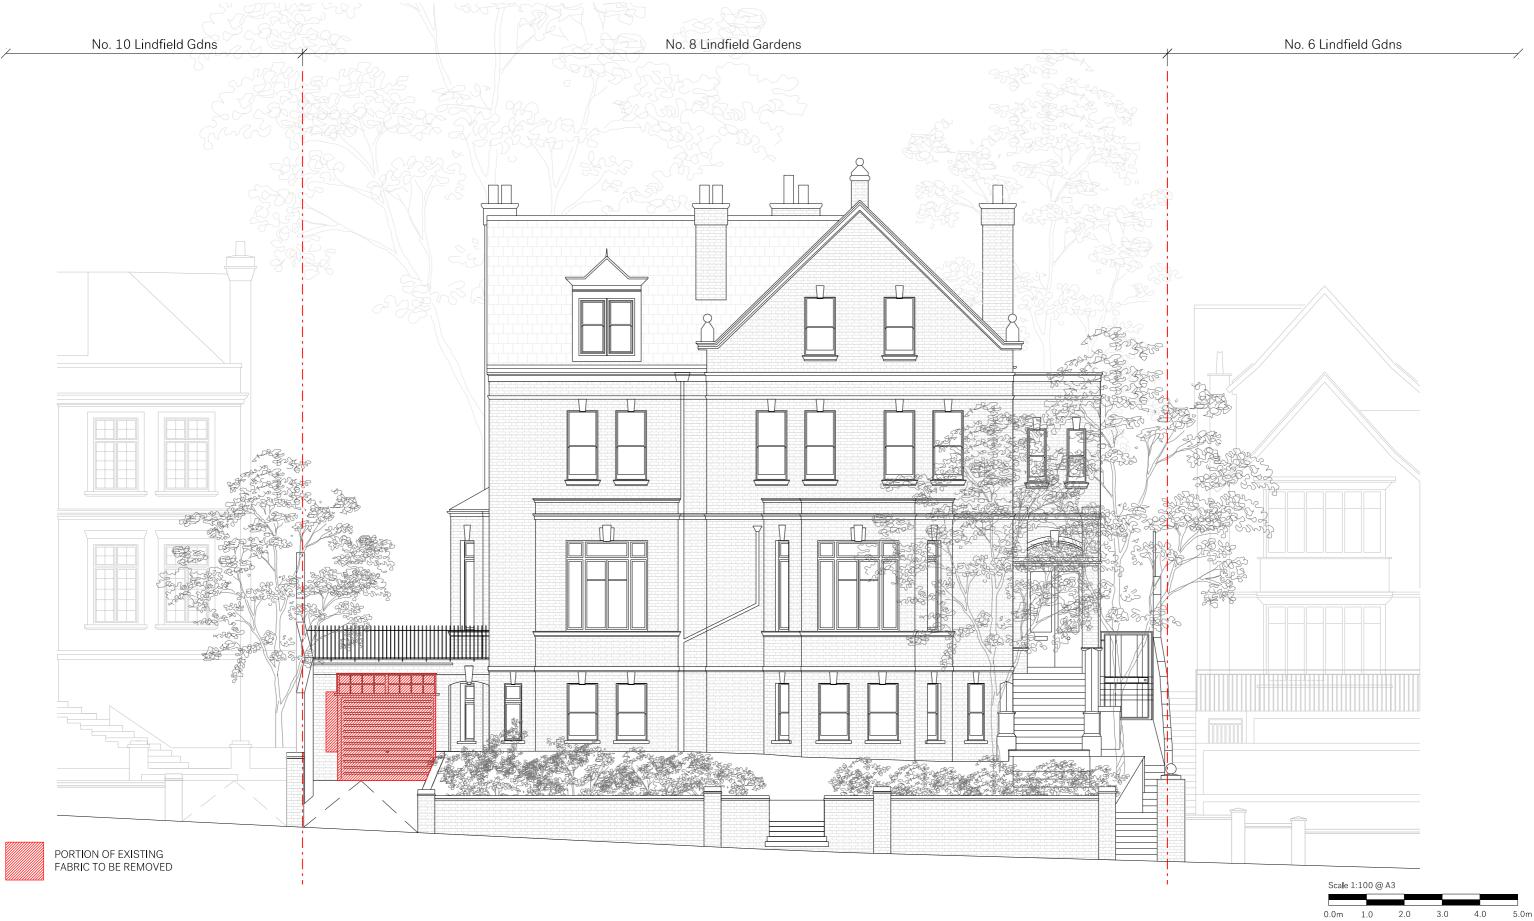

| Jo Cowen Architects                                                     |          | Disclaimer                                                                                                                                                                                                                                                                             | Revision | Date       | Description  | Description                                                                                                  | Projec    |
|-------------------------------------------------------------------------|----------|----------------------------------------------------------------------------------------------------------------------------------------------------------------------------------------------------------------------------------------------------------------------------------------|----------|------------|--------------|--------------------------------------------------------------------------------------------------------------|-----------|
|                                                                         |          | Jo Cowen Architects takes no responsibility for<br>any dimensions that are obtained by scaling this                                                                                                                                                                                    | P1       | 10/11/2020 | FOR PLANNING | Single-storey side and rear extension to<br>Upper Ground Floor flat with incorporation of<br>existing garage | n of Long |
|                                                                         | RIBA WHY | drawing. If no dimension is given, it is deemed to<br>be the responsibility of the contractor to ascertain<br>the dimension from site measurement before any<br>fabrication takes place.<br>All copyright for information included on this<br>drawing remains with Jo Cowen Architects |          |            |              |                                                                                                              | 20110     |
| Jo Cowen Architects Ltd<br>533 Kings Road<br>Chelsea<br>London SW10 0TZ |          |                                                                                                                                                                                                                                                                                        |          |            |              |                                                                                                              |           |
|                                                                         |          |                                                                                                                                                                                                                                                                                        |          |            |              | Drawing Purpose                                                                                              | Drawi     |
|                                                                         |          |                                                                                                                                                                                                                                                                                        |          |            |              | FOR PLANNING                                                                                                 | 15/1      |

| <sup>ct</sup><br>ndfield Ga<br>don NW3 |               |          | Drawing Title<br>DEMOLITION<br>FRONT ELEVATION |                     |
|----------------------------------------|---------------|----------|------------------------------------------------|---------------------|
| ing Date<br>10/2020                    | Revision Date | Revision | Drawing Number<br>JCA-0693-0013-DE-FR          | Scale @ A3<br>1:100 |