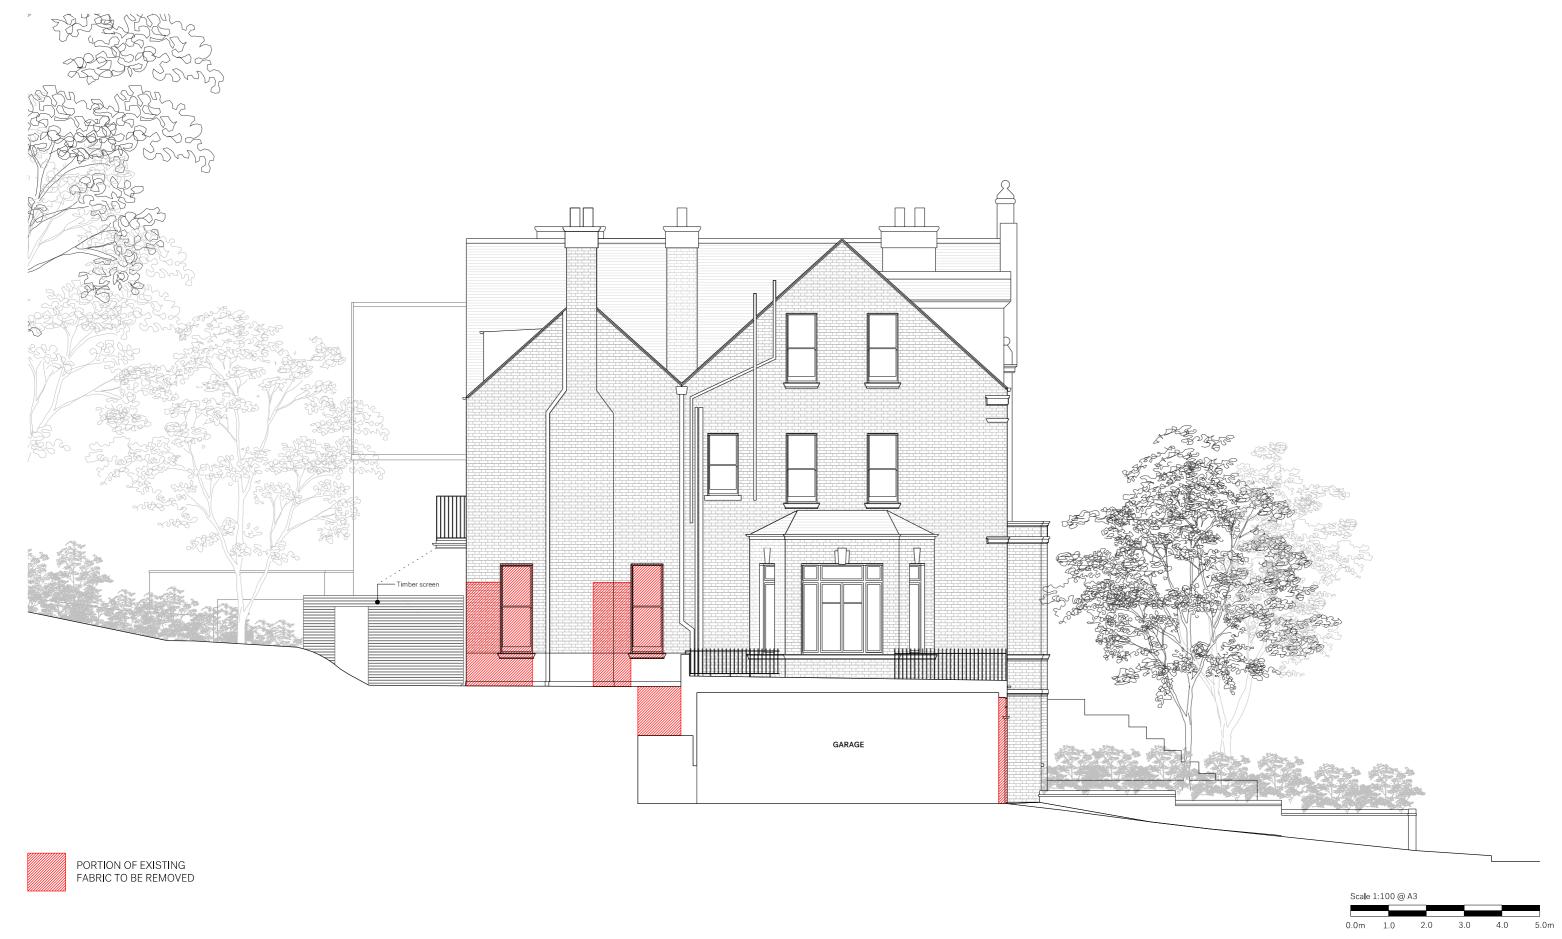

| Description                                                                                            |  |
|--------------------------------------------------------------------------------------------------------|--|
| Single-storey side and rear extension to Upper Ground Floor flat with incorporation of existing garage |  |
|                                                                                                        |  |

Drawing Purpose

FOR PLANNING

| Project                               | Drawing       |
|---------------------------------------|---------------|
| 8 Lindfield Gardens<br>London NW3 6PU | DEMC<br>SECTI |

Revision Date

Revision

P1

Drawing Date

15/10/2020

|   | Drawing Title |
|---|---------------|
|   | DEMOLITION    |
|   | SECTION BB    |
|   |               |
|   |               |
| _ |               |

JCA-0693-0012-DE-BB