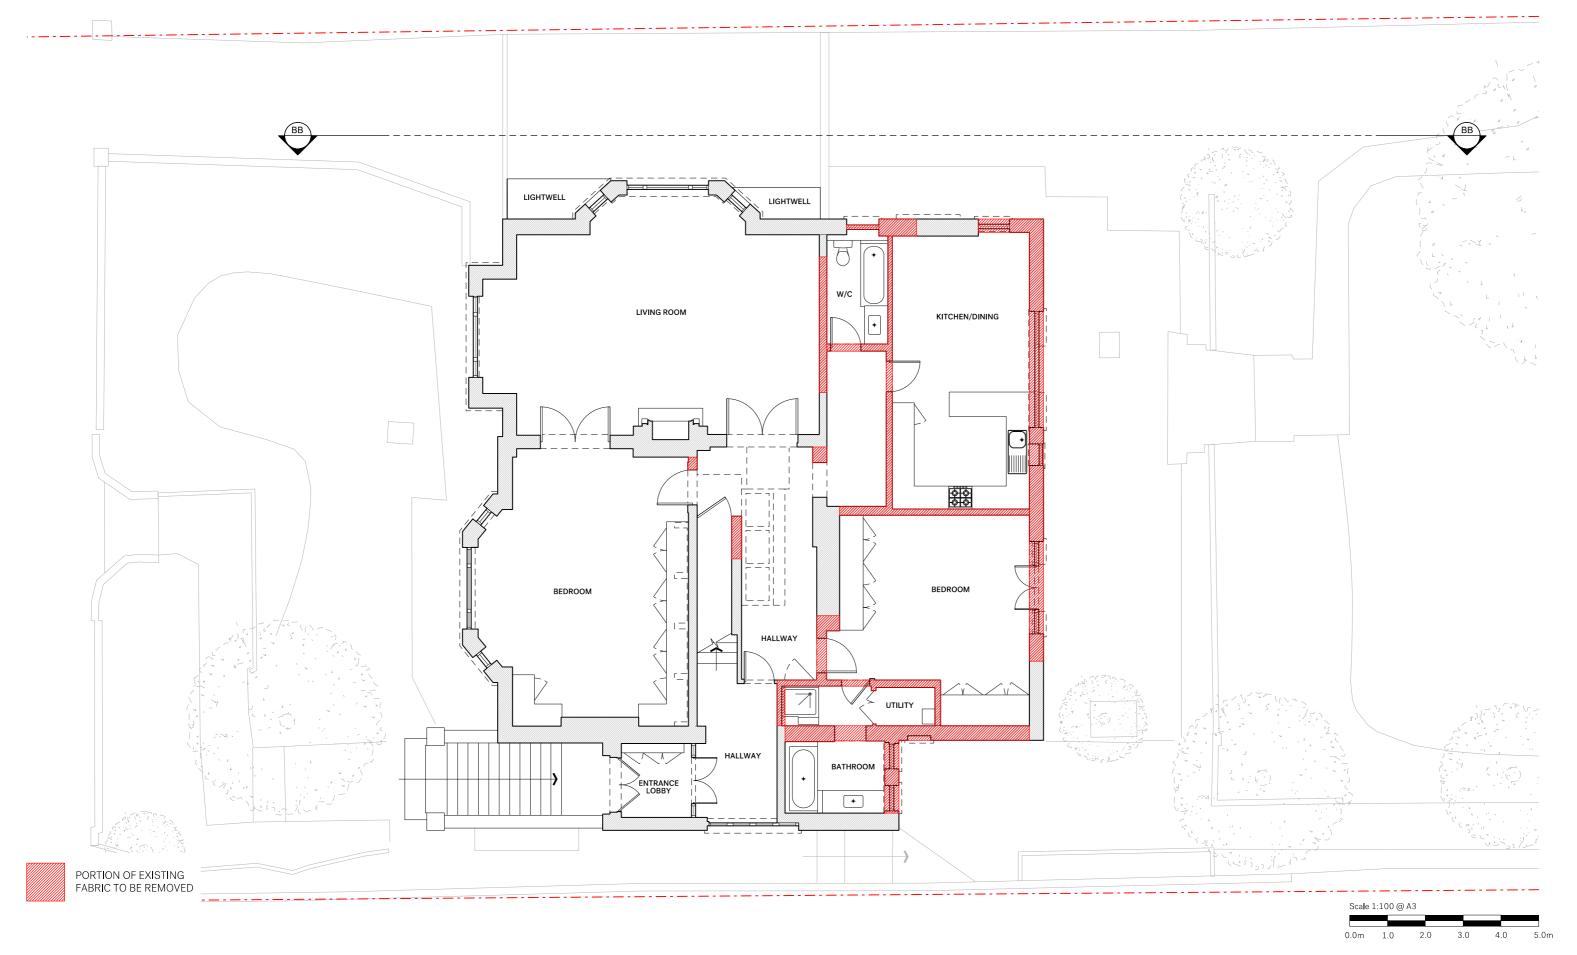

| Description                                                                                                  |
|--------------------------------------------------------------------------------------------------------------|
| Single-storey side and rear extension to<br>Upper Ground Floor flat with incorporation of<br>existing garage |
|                                                                                                              |

| Project             |  |
|---------------------|--|
| 8 Lindfield Gardens |  |
| ondon NW3 6PU       |  |
|                     |  |

Drawing Title DEMOLITION UPPER GROUND FLOOR PLAN

Scale @ A3

|                 |  | _ |
|-----------------|--|---|
| Drawing Purpose |  | [ |
| FOR PLANNING    |  |   |