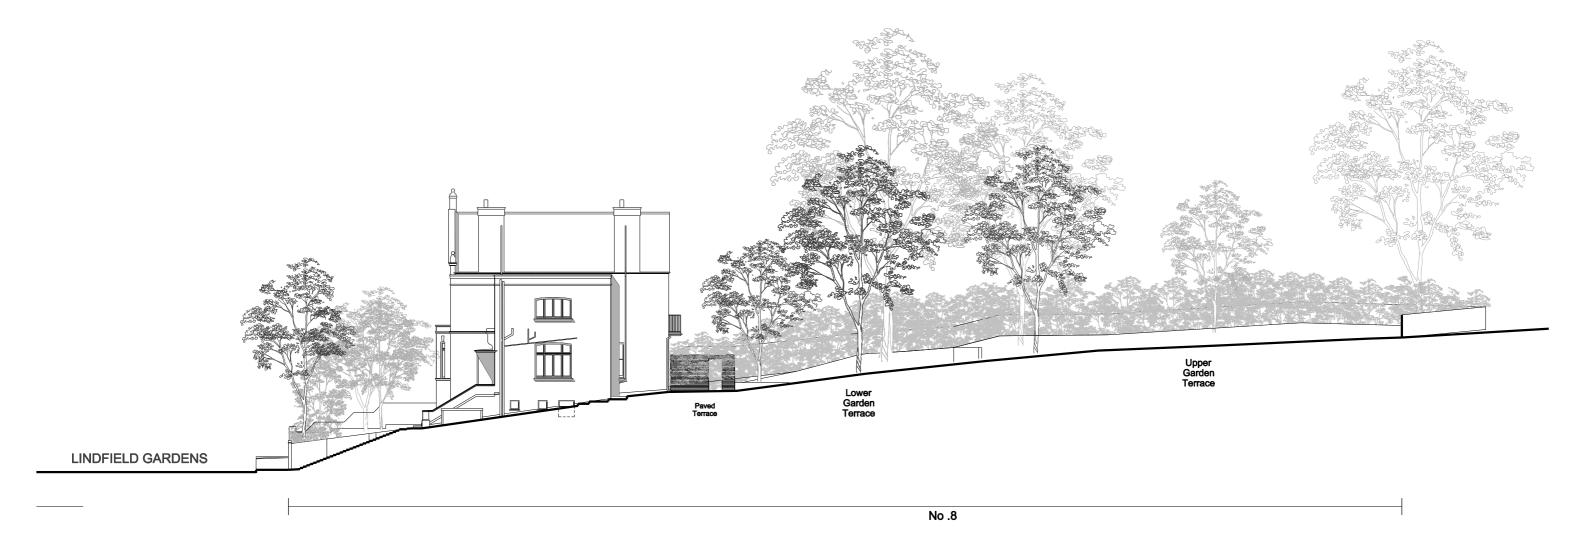

| Description Single-storey side and rear extension to Upper Ground Floor flat with incorporate existing garage | Project  8 Lindfield Gardens London NW3 6PU |              |               | Drawing Title AS EXISTING SITE SECTION |                       |           |
|---------------------------------------------------------------------------------------------------------------|---------------------------------------------|--------------|---------------|----------------------------------------|-----------------------|-----------|
| Drawing Purpose                                                                                               |                                             | Drawing Date | Revision Date | Revision                               | Drawing Number        | Scale @ A |
| FOR PLANNING                                                                                                  |                                             | 15/10/2020   |               | P1                                     | JCA-0693-0007-EP-SITE | 1:250     |