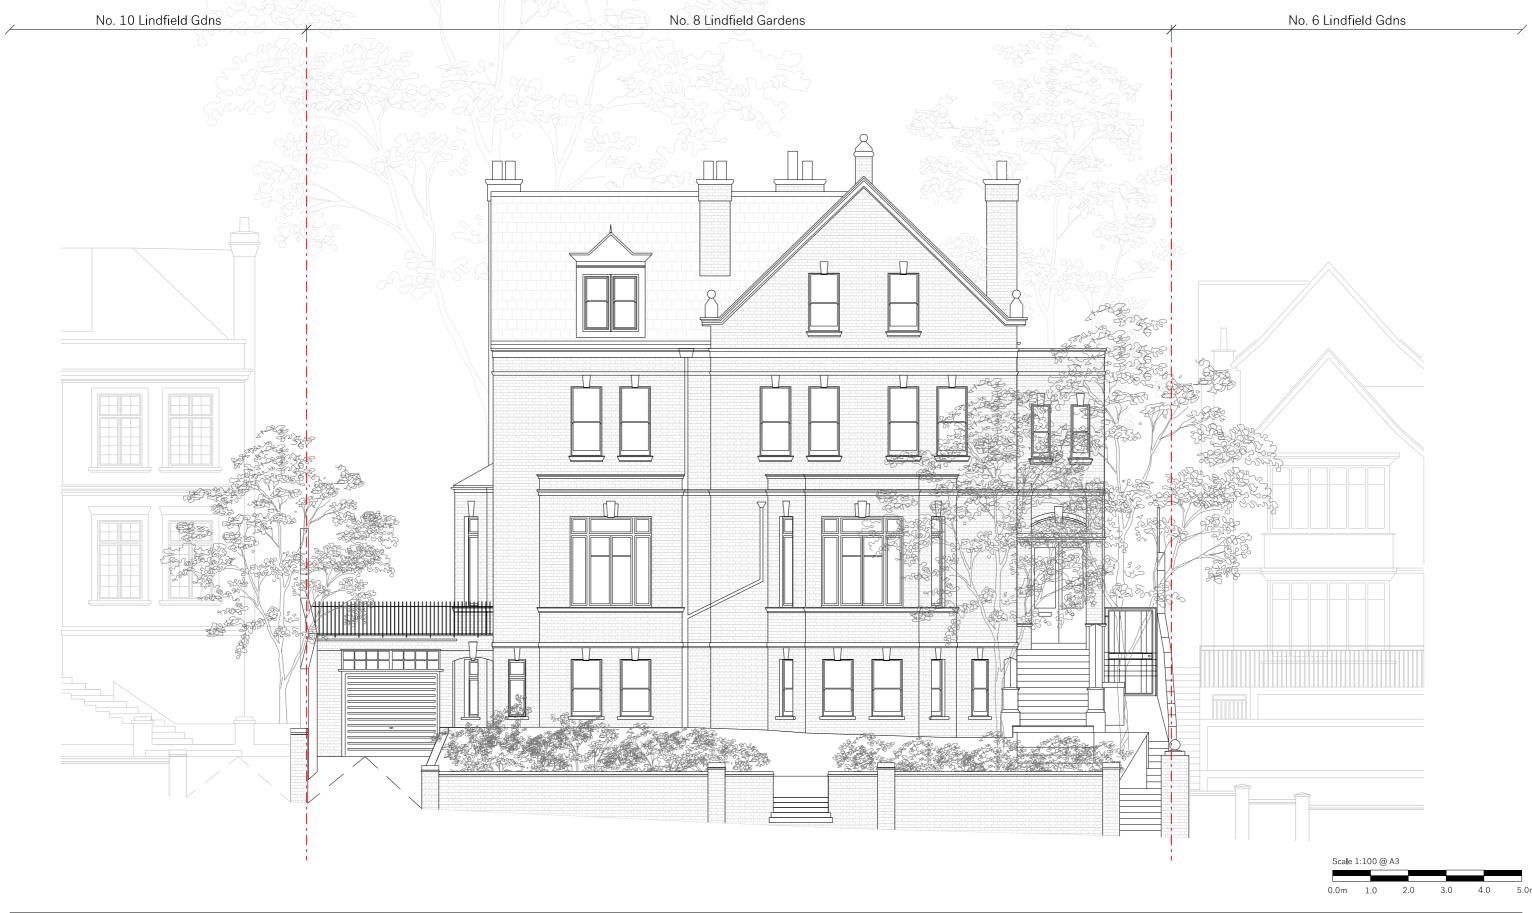

All copyright for information included on this drawing remains with Jo Cowen Architects

| ty for<br>ng this<br>med to<br>scertain<br>fore any | Revision P1 | Date 06/11/2020 | Description FOR PLANNING | Description Single-storey side and rear extension to Upper Ground Floor flat with incorporation of existing garage |  | Project 8 Lindfield Gardens London NW3 6PU |               |          | Drawing Title AS EXISTING FRONT ELEVATION |                     |
|-----------------------------------------------------|-------------|-----------------|--------------------------|--------------------------------------------------------------------------------------------------------------------|--|--------------------------------------------|---------------|----------|-------------------------------------------|---------------------|
| his<br>s                                            |             |                 |                          | Drawing Purpose FOR PLANNING                                                                                       |  | Drawing Date 15/10/2020                    | Revision Date | Revision | Drawing Number JCA-0693-0005-EE-FR        | Scale @ A3<br>1:100 |