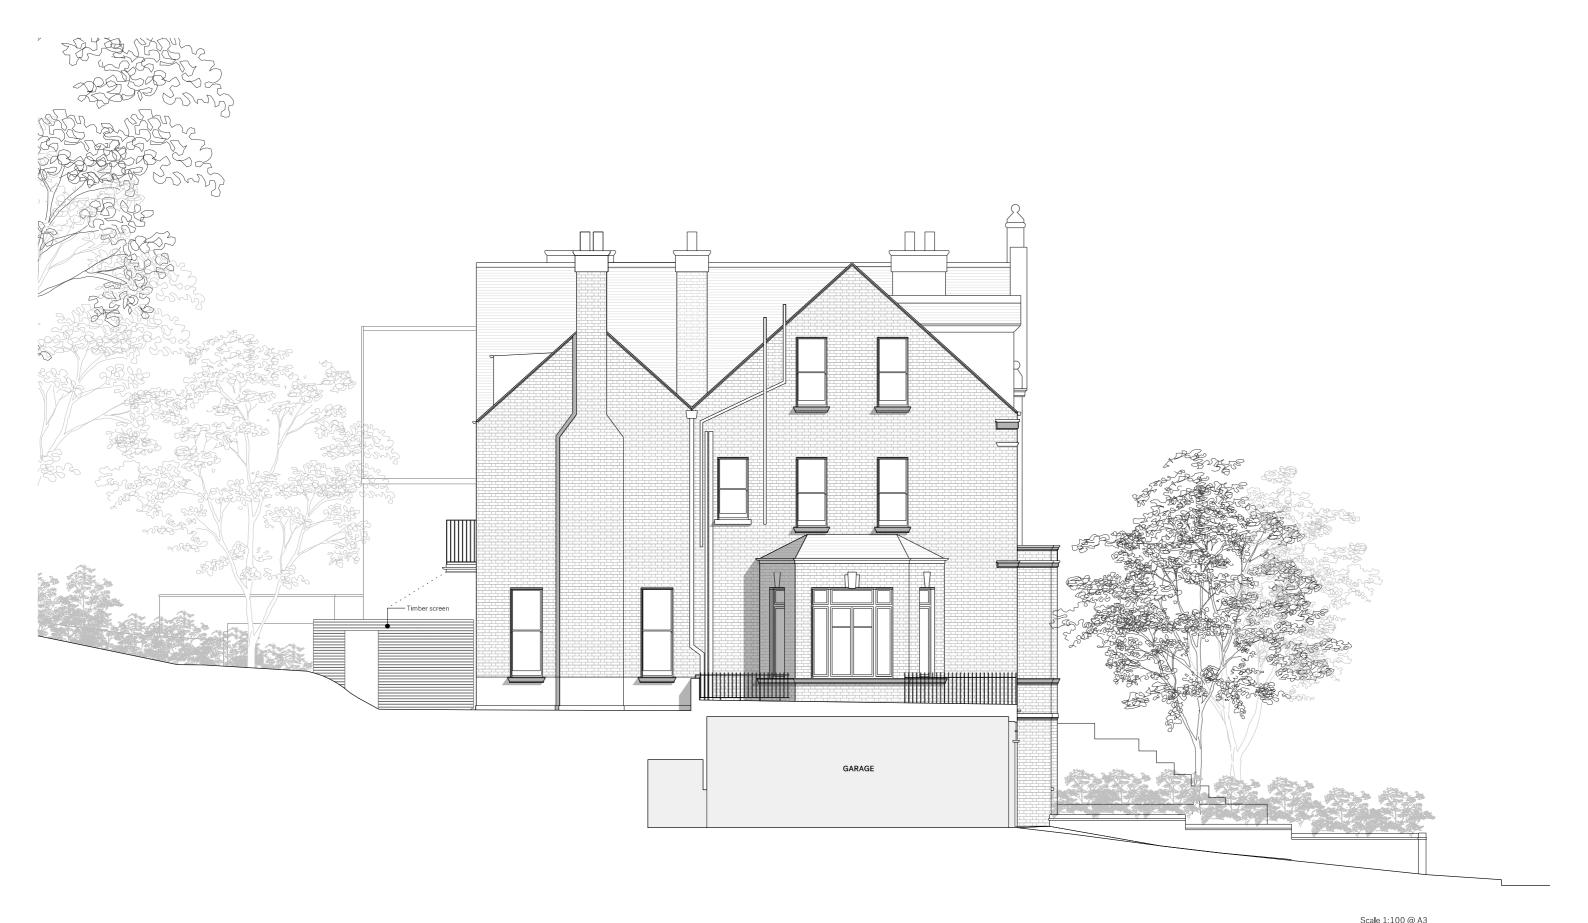

|                         |                    |                                                                                                                                                                                                                                 |          |            |              |                 |                                                                                                                             |              |                                                  |          | .0m 1.0 2.0 3.0                            | 4.0        |
|-------------------------|--------------------|---------------------------------------------------------------------------------------------------------------------------------------------------------------------------------------------------------------------------------|----------|------------|--------------|-----------------|-----------------------------------------------------------------------------------------------------------------------------|--------------|--------------------------------------------------|----------|--------------------------------------------|------------|
| Jo Cowen Architects     |                    | Disclaimer<br>Jo Cowen Architects takes no responsibility for<br>any dimensions that are obtained by scaling this<br>drawing. If no dimension is given, it is deemed to<br>be the responsibility of the contractor to ascertain | Revision | Date       | Description  | Description     | Description<br>Single-storey side and rear extension to<br>Upper Ground Floor flat with incorporation of<br>existing garage |              | Project<br>8 Lindfield Gardens<br>London NW3 6PU |          | Drawing Title<br>AS EXISTING<br>SECTION BB |            |
|                         |                    |                                                                                                                                                                                                                                 | P1       | 06/11/2020 | FOR PLANNING |                 |                                                                                                                             |              |                                                  |          |                                            |            |
|                         |                    |                                                                                                                                                                                                                                 |          |            |              |                 |                                                                                                                             |              |                                                  |          |                                            |            |
| Cowen Architects Ltd    |                    | the dimension from site measurement before any                                                                                                                                                                                  |          |            |              |                 |                                                                                                                             |              |                                                  |          |                                            |            |
| 33 Kings Road<br>helsea | RIBA 🗰             | fabrication takes place.<br>All copyright for information included on this                                                                                                                                                      |          |            |              | Drawing Purpose |                                                                                                                             | Drawing Date | Revision Date                                    | Revision | Drawing Number                             | Scale @ A3 |
| ondon SW10 0TZ          | Chartered Practice | drawing remains with Jo Cowen Architects                                                                                                                                                                                        |          |            |              | FOR PLANNING    |                                                                                                                             | 15/10/2020   |                                                  | P1       | JCA-0693-0004-ES-BB                        | 1:100      |