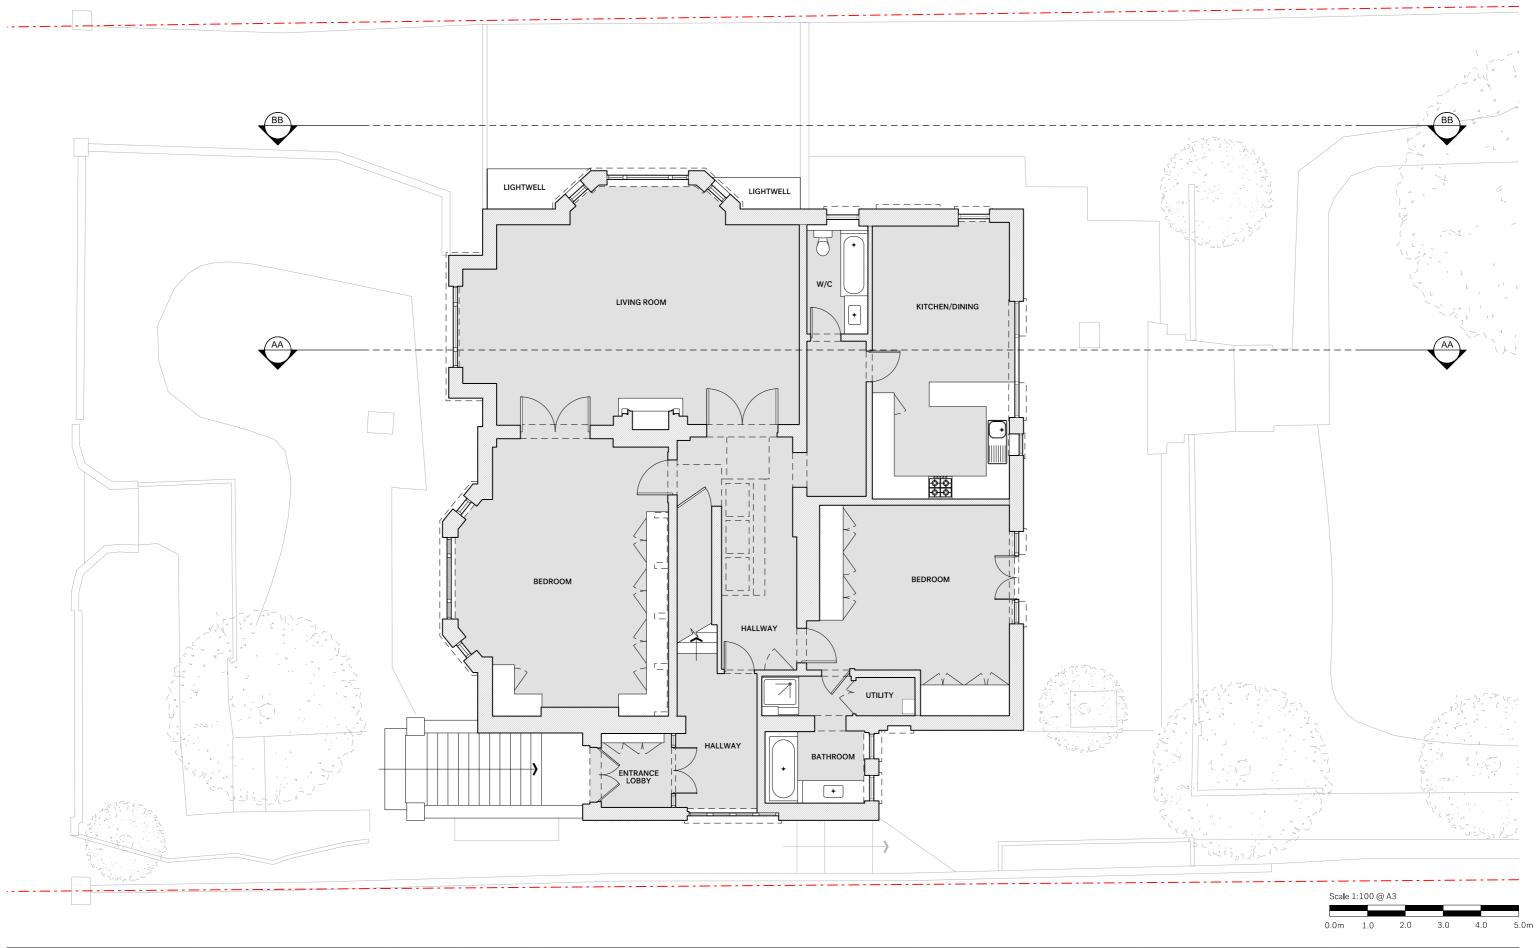

| Description                                                                            |
|----------------------------------------------------------------------------------------|
| Single-storey side and rear extension to Upper Ground Floor flat with incorporation of |
| existing garage                                                                        |

| Project             |  |
|---------------------|--|
| 8 Lindfield Gardens |  |
| London NW3 6PU      |  |
|                     |  |
|                     |  |

Drawing Title
AS EXISTING
UPPER GROUND FLOOR PLAN

| on Date | Revision<br>P1 | Drawing Number JCA-0693-0002-EP-UGF | Scale @ A3<br>1:100 |  |
|---------|----------------|-------------------------------------|---------------------|--|
|         |                |                                     |                     |  |