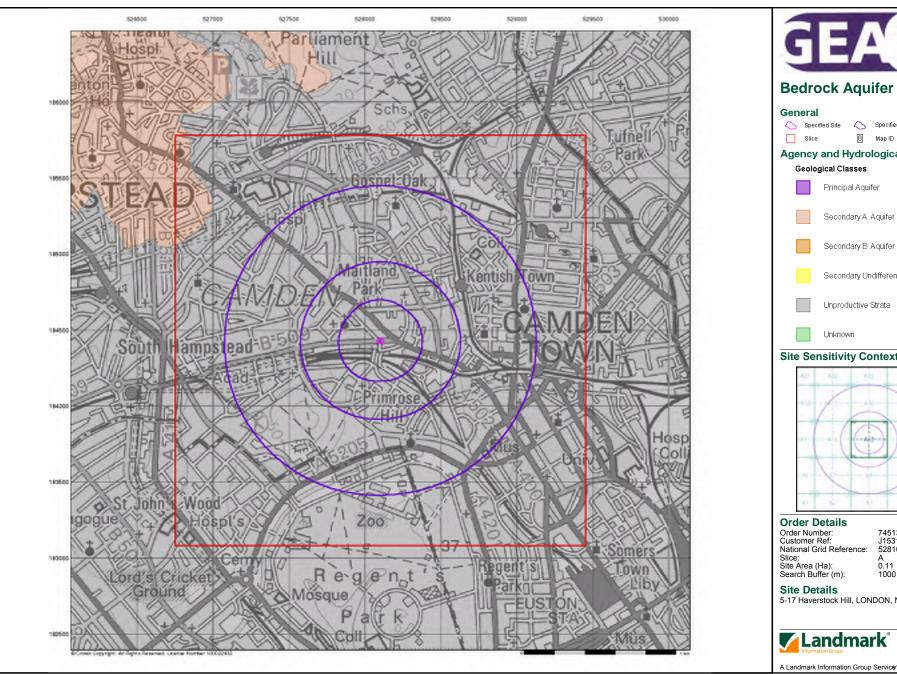

| Map<br>ID |                                                                                                                                                                                                                                                    | Details                                                                                                                                                                                                                                                                                                                                                                                                                    | Quadrant<br>Reference<br>(Compass<br>Direction) | Estimated<br>Distance<br>From Site | Contact | NGR              |
|-----------|----------------------------------------------------------------------------------------------------------------------------------------------------------------------------------------------------------------------------------------------------|----------------------------------------------------------------------------------------------------------------------------------------------------------------------------------------------------------------------------------------------------------------------------------------------------------------------------------------------------------------------------------------------------------------------------|-------------------------------------------------|------------------------------------|---------|------------------|
|           | Water Abstractions                                                                                                                                                                                                                                 |                                                                                                                                                                                                                                                                                                                                                                                                                            |                                                 |                                    |         |                  |
|           | Operator: Licence Number: Permit Version: Location: Authority: Abstraction Type: Source: Daily Rate (m3): Yearly Rate (m3): Details: Authorised Start: Authorised Start: Authorised End: Permit Start Date: Permit End Date:                       | Abbey Lodge Rtm Company Limited 28/39/39/0115 101 Abbey Lodge, Park Road, London Nw8-Two Boreholes Environment Agency, Thames Region Household Water Supply: Drinking; Cooking; Sanitary; Washing; (Small Garden) Water may be abstracted from a single point Groundwater Not Supplied Not Supplied Abbey Lodge, Park Road, London Nw8 01 January 31 December 1st June 2006 Not Supplied Located by supplier to within 10m | (S)                                             | 1911                               | 3       | 527420<br>182620 |
|           | Water Abstractions Operator: Licence Number: Permit Version: Location: Authority: Abstraction Type: Source: Daily Rate (m3): Yearly Rate (m3): Details: Authorised Start: Authorised End: Permit Start Date: Permit End Date: Positional Accuracy: | Wood Management Trustees Ltd 28/39/39/0115 100 Two Boreholes At Abbey Lodge, Park Road, London Nw8 Environment Agency, Thames Region Household Water Supply: Drinking; Cooking; Sanitary; Washing; (Small Garden) Water may be abstracted from a single point Groundwater 100 28640 Abbey Lodge, Park Road, London Nw8 01 January 31 December 28th November 1991 Not Supplied Located by supplier to within 100m           | (\$)                                            | 1911                               | 3       | 527420<br>182620 |
|           | Groundwater Vulne<br>Soil Classification:<br>Map Sheet:<br>Scale:                                                                                                                                                                                  | Prability  Not classified  Sheet 39 West London  1:100,000                                                                                                                                                                                                                                                                                                                                                                 | A13SW<br>(NW)                                   | 0                                  | 3       | 528100<br>184427 |
|           | Drift Deposits<br>None                                                                                                                                                                                                                             |                                                                                                                                                                                                                                                                                                                                                                                                                            |                                                 |                                    |         |                  |
|           | Bedrock Aquifer De Aquifer Designation:                                                                                                                                                                                                            | esignations Unproductive Strata                                                                                                                                                                                                                                                                                                                                                                                            | A13SW<br>(NW)                                   | 0                                  | 2       | 528100<br>184427 |
|           | Superficial Aquifer<br>No Data Available                                                                                                                                                                                                           | Designations                                                                                                                                                                                                                                                                                                                                                                                                               | (****)                                          |                                    |         |                  |
| 35        | Source Protection 2<br>Name:<br>Source:<br>Reference:<br>Type:                                                                                                                                                                                     | Barrow Hill Environment Agency, Head Office Th405 Zone II (Outer Protection Zone): Either 25% of the source area or a 400 day travel time whichever is greater.                                                                                                                                                                                                                                                            | A12SE<br>(SW)                                   | 407                                | 3       | 527741<br>184182 |
| 36        | Source Protection 2<br>Name:<br>Source:<br>Reference:<br>Type:                                                                                                                                                                                     | Zones  Barrow Hill Environment Agency, Head Office Th405 Zone I (Inner Protection Zone): Travel time of 50 days or less to the groundwater source.                                                                                                                                                                                                                                                                         | A7NE<br>(SW)                                    | 612                                | 3       | 527723<br>183914 |
| 37        | Source Protection 2<br>Name:<br>Source:<br>Reference:<br>Type:                                                                                                                                                                                     | Zones Barrow Hill Environment Agency, Head Office Th405 Groundwater Source                                                                                                                                                                                                                                                                                                                                                 | A7SE<br>(SW)                                    | 846                                | 3       | 527640<br>183690 |
|           | Extreme Flooding f                                                                                                                                                                                                                                 | rom Rivers or Sea without Defences                                                                                                                                                                                                                                                                                                                                                                                         |                                                 |                                    |         |                  |
|           | Flooding from Rive<br>None                                                                                                                                                                                                                         | rs or Sea without Defences                                                                                                                                                                                                                                                                                                                                                                                                 |                                                 |                                    |         |                  |
|           | Areas Benefiting fro                                                                                                                                                                                                                               |                                                                                                                                                                                                                                                                                                                                                                                                                            |                                                 |                                    |         |                  |
|           | Flood Water Storag                                                                                                                                                                                                                                 | e Areas                                                                                                                                                                                                                                                                                                                                                                                                                    |                                                 |                                    |         |                  |