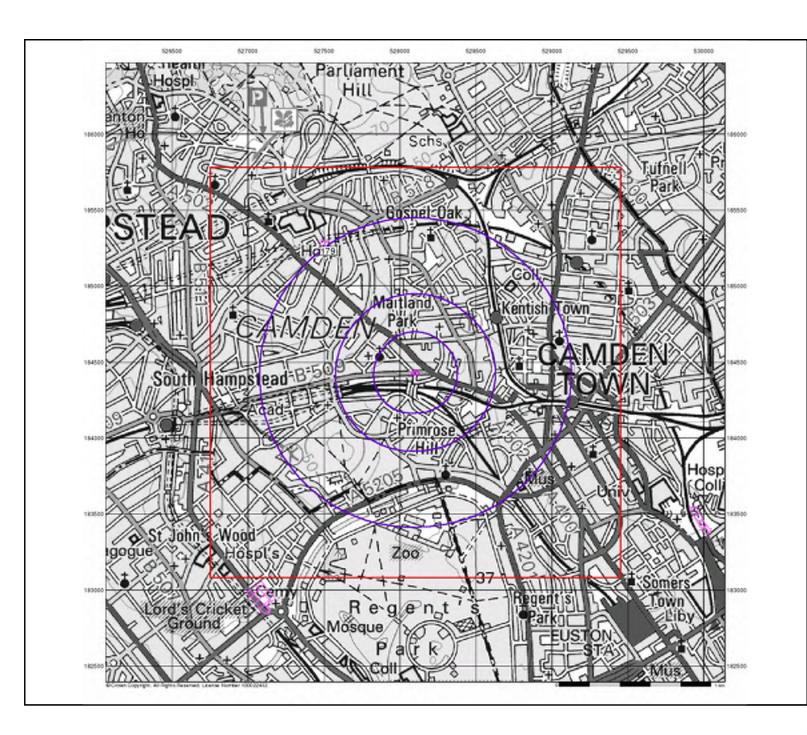

# **Order Details:**

**Order Number:** 

74513917\_1\_1

**Customer Reference:** 

J15316

**National Grid Reference:** 

528100, 184430

Slice:

Α

Site Area (Ha):

0.11

Search Buffer (m):

1000

#### Introduction

The Environment Act 1995 has made site sensitivity a key issue, as the legislation pays as much attention to the pathways by which contamination could spread, and to the vulnerable targets of contamination, as it does the potential sources of contamination. For this reason, Landmark's Site Sensitivity maps and Datasheet(s) place great emphasis on statutory data provided by the Environment Agency/Natural Resources Wales and the Scottish Environment Protection Agency; it also incorporates data from Natural England (and the Scottish and Welsh equivalents) and Local Authorities; and highlights hydrogeological features required by environmental and geotechnical consultants. It does not include any information concerning past uses of land. The datasheet is produced by querying the Landmark database to a distance defined by the client from a site boundary provided by the client.

In the attached datasheet the National Grid References (NGRs) are rounded to the nearest 10m in accordance with Landmark's agreements with a number of Data Suppliers.