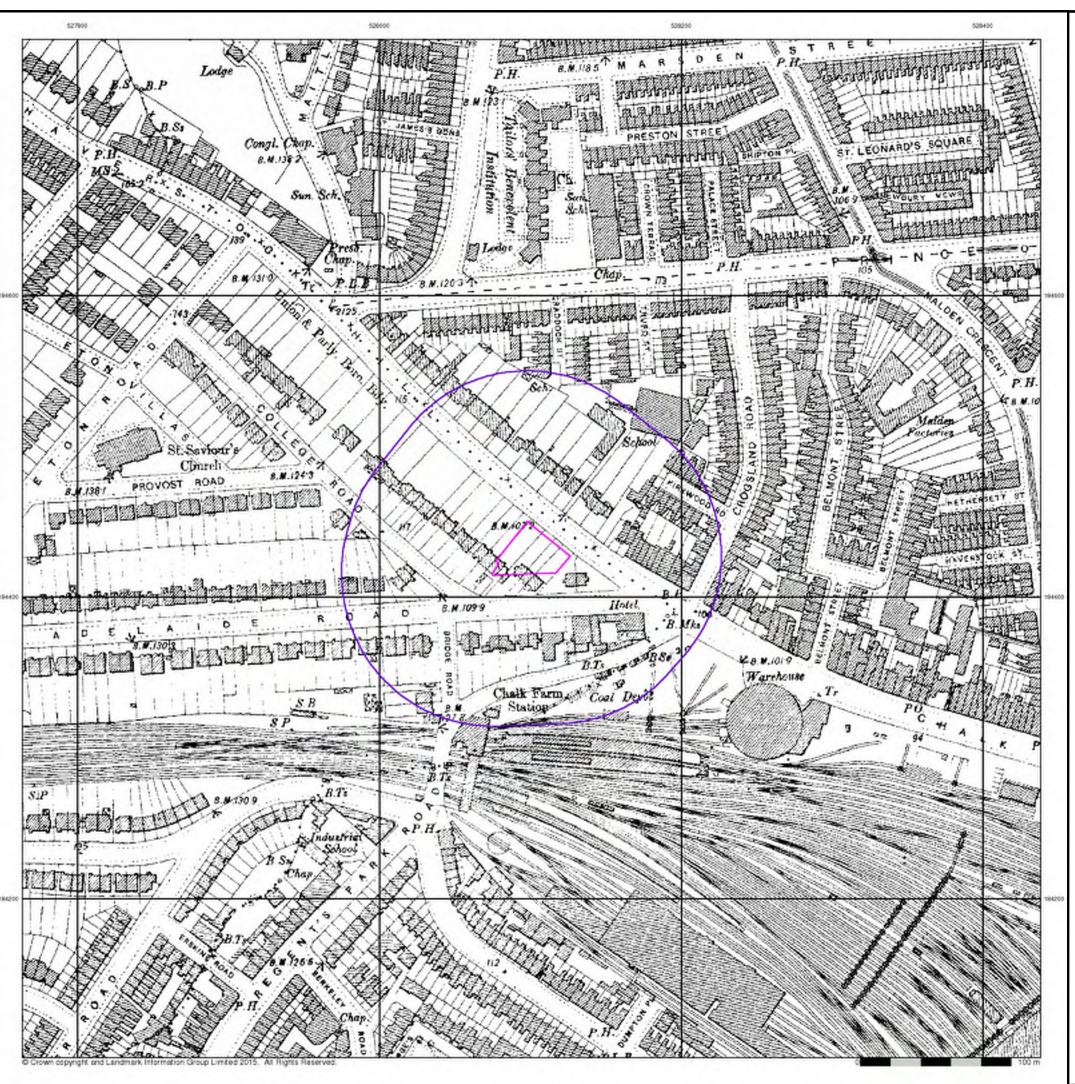

## **Site Details:**

5-17 Haverstock Hill LONDON NW3 2BP

# **Agency & Hydrological**

Page 1 of 56

| Map<br>ID |                                                                                                                                                                                                                                                | Details                                                                                                                                                                                                                                                                                                                                                                                           | Quadrant<br>Reference<br>(Compass<br>Direction) | Estimated<br>Distance<br>From Site | Contact | NGR              |
|-----------|------------------------------------------------------------------------------------------------------------------------------------------------------------------------------------------------------------------------------------------------|---------------------------------------------------------------------------------------------------------------------------------------------------------------------------------------------------------------------------------------------------------------------------------------------------------------------------------------------------------------------------------------------------|-------------------------------------------------|------------------------------------|---------|------------------|
| 1         | Discharge Consents Operator: Property Type: Location: Authority: Catchment Area: Reference: Permit Version: Effective Date: Issued Date: Revocation Date: Discharge Type: Discharge Environment: Receiving Water: Status: Positional Accuracy: | National Grid Company Plc. Production & Distribution Of Electricity Fitzroy Bridge Outlet, Primrosehill, Camden, London Environment Agency, Thames Region Not Given CTMR.0387 1 28th March 1980 28th March 1980 Not Supplied Trade Discharges - Cooling Water Canal  Grand Unioncanal Transferred from Rivers (Prevention of Pollution) Act 1951-1961 Located by supplier to within 100m          | A8NE<br>(SE)                                    | 553                                | 3       | 528360<br>183920 |
| 2         | Discharge Consents Operator: Property Type: Location: Authority: Catchment Area: Reference: Permit Version: Effective Date: Issued Date: Revocation Date: Discharge Type: Discharge Environment: Receiving Water: Status: Positional Accuracy: | The Jim Henson Studio Recreational & Cultural 30 Oval Road, Camden Town, London, Nw1 7de Environment Agency, Thames Region Not Given CATM.2853 1 1st April 1997 1st April 1997 30th September 2005 Trade Discharges - Cooling Water Canal  Guc - Paddington Arm Revoked (Water Resources Act 1991, Section 88 & Schedule 10 as amended by Environment Act 1995) Located by supplier to within 10m | A9NW<br>(SE)                                    | 606                                | 3       | 528600<br>184050 |
| 2         | Discharge Consents Operator: Property Type: Location: Authority: Catchment Area: Reference: Permit Version: Effective Date: Issued Date: Revocation Date: Discharge Type: Discharge Environment: Receiving Water: Status: Positional Accuracy: | Rushes Motion Control Recreational & Cultural 30 Oval Road, Camden Town, London, Nw1 7de Environment Agency, Thames Region Not Given Cntm.1566 1 1st September 1994 1st September 1994 1st October 1996 Trade Discharges - Cooling Water Freshwater Stream/River  Guc - Paddington Arm Lapsed (under Environment Act 1995, Schedule 23) Located by supplier to within 100m                        | A9NW<br>(SE)                                    | 606                                | 3       | 528600<br>184050 |
| 3         | Discharge Consents Operator: Property Type: Location: Authority: Catchment Area: Reference: Permit Version: Effective Date: Issued Date: Revocation Date: Discharge Type: Discharge Environment: Receiving Water: Status: Positional Accuracy: | Thames Water Utilities Ltd Reservoir/Borehole Site Barrow Hill Environment Agency, Thames Region Not Supplied Temp.0018 1 15th September 1989 15th September 1989 5th October 2000 Trade Effluent Freshwater Stream/River  River Thames Authorisation revokedRevoked Located by supplier to within 100m                                                                                           | A7SE<br>(SW)                                    | 943                                | 3       | 527600<br>183600 |
| 4         | Name:<br>Location:<br>Authority:<br>Permit Reference:<br>Dated:<br>Process Type:<br>Description:<br>Status:                                                                                                                                    | Iution Prevention and Controls Texaco 81-85 Chalk Farm Road, LONDON, NW1 8AR London Borough of Camden, Pollution Projects Team NOT GIVEN 24th December 1998 Local Authority Air Pollution Control PG1/14 Petrol filling station Site Closed Manually positioned to the address or location                                                                                                        | A13SE<br>(E)                                    | 150                                | 4       | 528269<br>184381 |