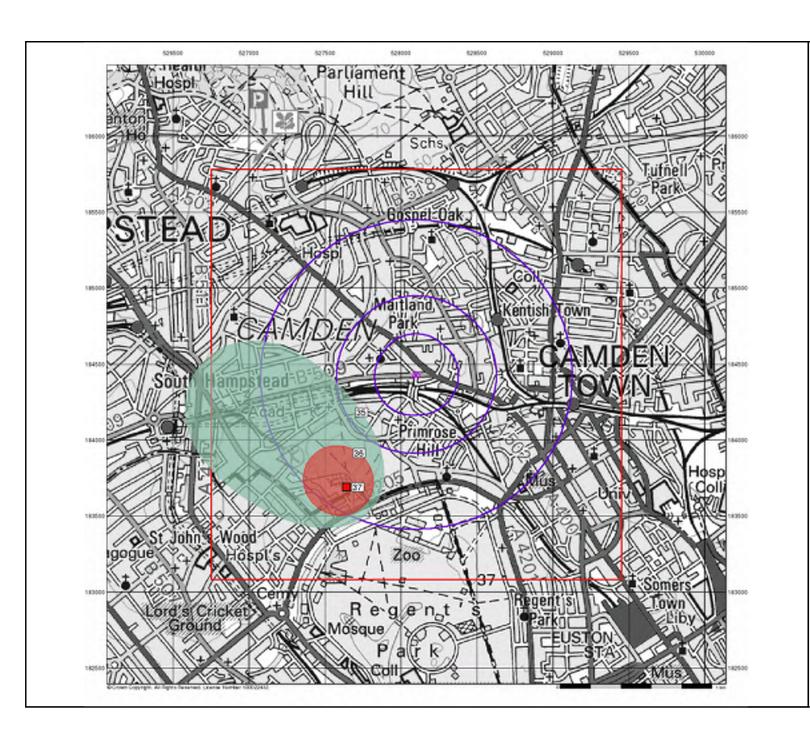

| Map<br>ID |                                                                                                                                                                                                                                                    | Details                                                                                                                                                                                                                                                                                                                                                                                                                    | Quadrant<br>Reference<br>(Compass<br>Direction) | Estimated<br>Distance<br>From Site | Contact | NGR              |
|-----------|----------------------------------------------------------------------------------------------------------------------------------------------------------------------------------------------------------------------------------------------------|----------------------------------------------------------------------------------------------------------------------------------------------------------------------------------------------------------------------------------------------------------------------------------------------------------------------------------------------------------------------------------------------------------------------------|-------------------------------------------------|------------------------------------|---------|------------------|
|           | Water Abstractions                                                                                                                                                                                                                                 |                                                                                                                                                                                                                                                                                                                                                                                                                            |                                                 |                                    |         |                  |
|           | Operator: Licence Number: Permit Version: Location: Authority: Abstraction Type: Source: Daily Rate (m3): Yearly Rate (m3): Details: Authorised Start: Authorised Start: Authorised End: Permit Start Date: Permit End Date:                       | Abbey Lodge Rtm Company Limited 28/39/39/0115 101 Abbey Lodge, Park Road, London Nw8-Two Boreholes Environment Agency, Thames Region Household Water Supply: Drinking; Cooking; Sanitary; Washing; (Small Garden) Water may be abstracted from a single point Groundwater Not Supplied Not Supplied Abbey Lodge, Park Road, London Nw8 01 January 31 December 1st June 2006 Not Supplied Located by supplier to within 10m | (S)                                             | 1911                               | 3       | 527420<br>182620 |
|           | Water Abstractions Operator: Licence Number: Permit Version: Location: Authority: Abstraction Type: Source: Daily Rate (m3): Yearly Rate (m3): Details: Authorised Start: Authorised End: Permit Start Date: Permit End Date: Positional Accuracy: | Wood Management Trustees Ltd 28/39/39/0115 100 Two Boreholes At Abbey Lodge, Park Road, London Nw8 Environment Agency, Thames Region Household Water Supply: Drinking; Cooking; Sanitary; Washing; (Small Garden) Water may be abstracted from a single point Groundwater 100 28640 Abbey Lodge, Park Road, London Nw8 01 January 31 December 28th November 1991 Not Supplied Located by supplier to within 100m           | (\$)                                            | 1911                               | 3       | 527420<br>182620 |
|           | Groundwater Vulne<br>Soil Classification:<br>Map Sheet:<br>Scale:                                                                                                                                                                                  | Prability  Not classified  Sheet 39 West London  1:100,000                                                                                                                                                                                                                                                                                                                                                                 | A13SW<br>(NW)                                   | 0                                  | 3       | 528100<br>184427 |
|           | Drift Deposits<br>None                                                                                                                                                                                                                             |                                                                                                                                                                                                                                                                                                                                                                                                                            |                                                 |                                    |         |                  |
|           | Bedrock Aquifer De Aquifer Designation:                                                                                                                                                                                                            | esignations Unproductive Strata                                                                                                                                                                                                                                                                                                                                                                                            | A13SW<br>(NW)                                   | 0                                  | 2       | 528100<br>184427 |
|           | Superficial Aquifer<br>No Data Available                                                                                                                                                                                                           | Designations                                                                                                                                                                                                                                                                                                                                                                                                               | (****)                                          |                                    |         |                  |
| 35        | Source Protection 2<br>Name:<br>Source:<br>Reference:<br>Type:                                                                                                                                                                                     | Barrow Hill Environment Agency, Head Office Th405 Zone II (Outer Protection Zone): Either 25% of the source area or a 400 day travel time whichever is greater.                                                                                                                                                                                                                                                            | A12SE<br>(SW)                                   | 407                                | 3       | 527741<br>184182 |
| 36        | Source Protection 2<br>Name:<br>Source:<br>Reference:<br>Type:                                                                                                                                                                                     | Zones  Barrow Hill Environment Agency, Head Office Th405 Zone I (Inner Protection Zone): Travel time of 50 days or less to the groundwater source.                                                                                                                                                                                                                                                                         | A7NE<br>(SW)                                    | 612                                | 3       | 527723<br>183914 |
| 37        | Source Protection 2<br>Name:<br>Source:<br>Reference:<br>Type:                                                                                                                                                                                     | Zones Barrow Hill Environment Agency, Head Office Th405 Groundwater Source                                                                                                                                                                                                                                                                                                                                                 | A7SE<br>(SW)                                    | 846                                | 3       | 527640<br>183690 |
|           | Extreme Flooding f                                                                                                                                                                                                                                 | rom Rivers or Sea without Defences                                                                                                                                                                                                                                                                                                                                                                                         |                                                 |                                    |         |                  |
|           | Flooding from Rive<br>None                                                                                                                                                                                                                         | rs or Sea without Defences                                                                                                                                                                                                                                                                                                                                                                                                 |                                                 |                                    |         |                  |
|           | Areas Benefiting fro                                                                                                                                                                                                                               |                                                                                                                                                                                                                                                                                                                                                                                                                            |                                                 |                                    |         |                  |
|           | Flood Water Storag                                                                                                                                                                                                                                 | e Areas                                                                                                                                                                                                                                                                                                                                                                                                                    |                                                 |                                    |         |                  |