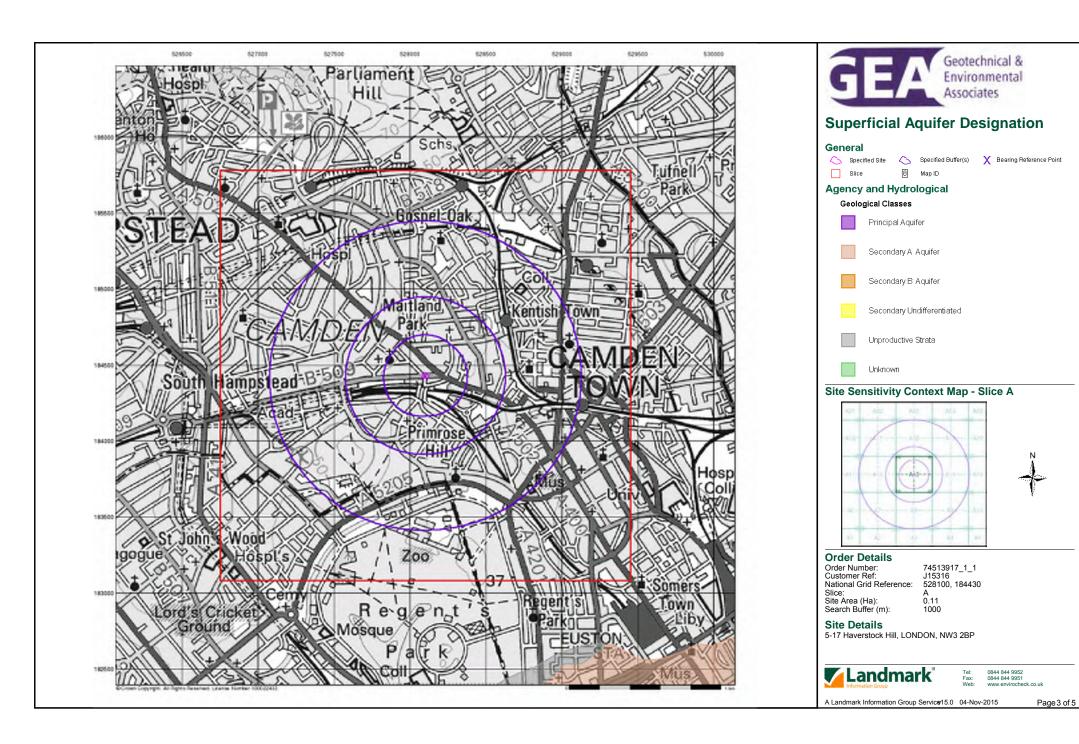

| Map<br>ID |                                                                                                                                                                                                                                                    | Details                                                                                                                                                                                                                                                                                                                                                                                                                    | Quadrant<br>Reference<br>(Compass<br>Direction) | Estimated<br>Distance<br>From Site | Contact | NGR              |
|-----------|----------------------------------------------------------------------------------------------------------------------------------------------------------------------------------------------------------------------------------------------------|----------------------------------------------------------------------------------------------------------------------------------------------------------------------------------------------------------------------------------------------------------------------------------------------------------------------------------------------------------------------------------------------------------------------------|-------------------------------------------------|------------------------------------|---------|------------------|
|           | Water Abstractions                                                                                                                                                                                                                                 |                                                                                                                                                                                                                                                                                                                                                                                                                            |                                                 |                                    |         |                  |
|           | Operator: Licence Number: Permit Version: Location: Authority: Abstraction Type: Source: Daily Rate (m3): Yearly Rate (m3): Details: Authorised Start: Authorised Start: Authorised End: Permit Start Date: Permit End Date:                       | Abbey Lodge Rtm Company Limited 28/39/39/0115 101 Abbey Lodge, Park Road, London Nw8-Two Boreholes Environment Agency, Thames Region Household Water Supply: Drinking; Cooking; Sanitary; Washing; (Small Garden) Water may be abstracted from a single point Groundwater Not Supplied Not Supplied Abbey Lodge, Park Road, London Nw8 01 January 31 December 1st June 2006 Not Supplied Located by supplier to within 10m | (S)                                             | 1911                               | 3       | 527420<br>182620 |
|           | Water Abstractions Operator: Licence Number: Permit Version: Location: Authority: Abstraction Type: Source: Daily Rate (m3): Yearly Rate (m3): Details: Authorised Start: Authorised End: Permit Start Date: Permit End Date: Positional Accuracy: | Wood Management Trustees Ltd 28/39/39/0115 100 Two Boreholes At Abbey Lodge, Park Road, London Nw8 Environment Agency, Thames Region Household Water Supply: Drinking; Cooking; Sanitary; Washing; (Small Garden) Water may be abstracted from a single point Groundwater 100 28640 Abbey Lodge, Park Road, London Nw8 01 January 31 December 28th November 1991 Not Supplied Located by supplier to within 100m           | (\$)                                            | 1911                               | 3       | 527420<br>182620 |
|           | Groundwater Vulne<br>Soil Classification:<br>Map Sheet:<br>Scale:                                                                                                                                                                                  | Prability  Not classified  Sheet 39 West London  1:100,000                                                                                                                                                                                                                                                                                                                                                                 | A13SW<br>(NW)                                   | 0                                  | 3       | 528100<br>184427 |
|           | Drift Deposits<br>None                                                                                                                                                                                                                             |                                                                                                                                                                                                                                                                                                                                                                                                                            |                                                 |                                    |         |                  |
|           | Bedrock Aquifer De Aquifer Designation:                                                                                                                                                                                                            | esignations Unproductive Strata                                                                                                                                                                                                                                                                                                                                                                                            | A13SW<br>(NW)                                   | 0                                  | 2       | 528100<br>184427 |
|           | Superficial Aquifer<br>No Data Available                                                                                                                                                                                                           | Designations                                                                                                                                                                                                                                                                                                                                                                                                               | (****)                                          |                                    |         |                  |
| 35        | Source Protection 2<br>Name:<br>Source:<br>Reference:<br>Type:                                                                                                                                                                                     | Barrow Hill Environment Agency, Head Office Th405 Zone II (Outer Protection Zone): Either 25% of the source area or a 400 day travel time whichever is greater.                                                                                                                                                                                                                                                            | A12SE<br>(SW)                                   | 407                                | 3       | 527741<br>184182 |
| 36        | Source Protection 2<br>Name:<br>Source:<br>Reference:<br>Type:                                                                                                                                                                                     | Zones  Barrow Hill Environment Agency, Head Office Th405 Zone I (Inner Protection Zone): Travel time of 50 days or less to the groundwater source.                                                                                                                                                                                                                                                                         | A7NE<br>(SW)                                    | 612                                | 3       | 527723<br>183914 |
| 37        | Source Protection 2<br>Name:<br>Source:<br>Reference:<br>Type:                                                                                                                                                                                     | Zones Barrow Hill Environment Agency, Head Office Th405 Groundwater Source                                                                                                                                                                                                                                                                                                                                                 | A7SE<br>(SW)                                    | 846                                | 3       | 527640<br>183690 |
|           | Extreme Flooding f                                                                                                                                                                                                                                 | rom Rivers or Sea without Defences                                                                                                                                                                                                                                                                                                                                                                                         |                                                 |                                    |         |                  |
|           | Flooding from Rive<br>None                                                                                                                                                                                                                         | rs or Sea without Defences                                                                                                                                                                                                                                                                                                                                                                                                 |                                                 |                                    |         |                  |
|           | Areas Benefiting fro                                                                                                                                                                                                                               |                                                                                                                                                                                                                                                                                                                                                                                                                            |                                                 |                                    |         |                  |
|           | Flood Water Storag                                                                                                                                                                                                                                 | e Areas                                                                                                                                                                                                                                                                                                                                                                                                                    |                                                 |                                    |         |                  |