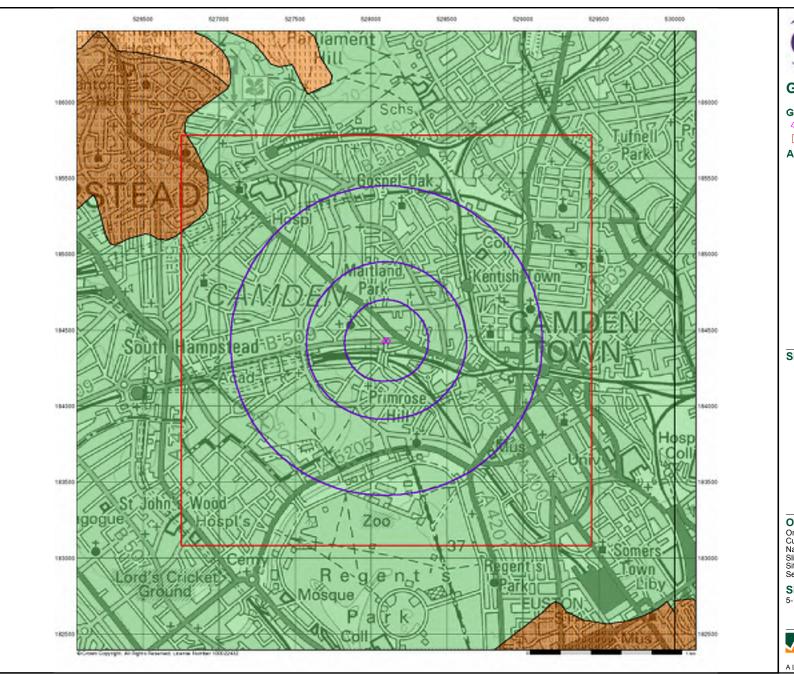

| Map<br>ID |                                                                                                                                                                                                                                                    | Details                                                                                                                                                                                                                                                                                                                                                                                                                    | Quadrant<br>Reference<br>(Compass<br>Direction) | Estimated<br>Distance<br>From Site | Contact | NGR              |
|-----------|----------------------------------------------------------------------------------------------------------------------------------------------------------------------------------------------------------------------------------------------------|----------------------------------------------------------------------------------------------------------------------------------------------------------------------------------------------------------------------------------------------------------------------------------------------------------------------------------------------------------------------------------------------------------------------------|-------------------------------------------------|------------------------------------|---------|------------------|
|           | Water Abstractions                                                                                                                                                                                                                                 |                                                                                                                                                                                                                                                                                                                                                                                                                            |                                                 |                                    |         |                  |
|           | Operator: Licence Number: Permit Version: Location: Authority: Abstraction Type: Source: Daily Rate (m3): Yearly Rate (m3): Details: Authorised Start: Authorised Start: Authorised End: Permit Start Date: Permit End Date:                       | Abbey Lodge Rtm Company Limited 28/39/39/0115 101 Abbey Lodge, Park Road, London Nw8-Two Boreholes Environment Agency, Thames Region Household Water Supply: Drinking; Cooking; Sanitary; Washing; (Small Garden) Water may be abstracted from a single point Groundwater Not Supplied Not Supplied Abbey Lodge, Park Road, London Nw8 01 January 31 December 1st June 2006 Not Supplied Located by supplier to within 10m | (S)                                             | 1911                               | 3       | 527420<br>182620 |
|           | Water Abstractions Operator: Licence Number: Permit Version: Location: Authority: Abstraction Type: Source: Daily Rate (m3): Yearly Rate (m3): Details: Authorised Start: Authorised End: Permit Start Date: Permit End Date: Positional Accuracy: | Wood Management Trustees Ltd 28/39/39/0115 100 Two Boreholes At Abbey Lodge, Park Road, London Nw8 Environment Agency, Thames Region Household Water Supply: Drinking; Cooking; Sanitary; Washing; (Small Garden) Water may be abstracted from a single point Groundwater 100 28640 Abbey Lodge, Park Road, London Nw8 01 January 31 December 28th November 1991 Not Supplied Located by supplier to within 100m           | (\$)                                            | 1911                               | 3       | 527420<br>182620 |
|           | Groundwater Vulne<br>Soil Classification:<br>Map Sheet:<br>Scale:                                                                                                                                                                                  | Prability  Not classified  Sheet 39 West London  1:100,000                                                                                                                                                                                                                                                                                                                                                                 | A13SW<br>(NW)                                   | 0                                  | 3       | 528100<br>184427 |
|           | Drift Deposits<br>None                                                                                                                                                                                                                             |                                                                                                                                                                                                                                                                                                                                                                                                                            |                                                 |                                    |         |                  |
|           | Bedrock Aquifer De Aquifer Designation:                                                                                                                                                                                                            | esignations Unproductive Strata                                                                                                                                                                                                                                                                                                                                                                                            | A13SW<br>(NW)                                   | 0                                  | 2       | 528100<br>184427 |
|           | Superficial Aquifer<br>No Data Available                                                                                                                                                                                                           | Designations                                                                                                                                                                                                                                                                                                                                                                                                               | (****)                                          |                                    |         |                  |
| 35        | Source Protection 2<br>Name:<br>Source:<br>Reference:<br>Type:                                                                                                                                                                                     | Barrow Hill Environment Agency, Head Office Th405 Zone II (Outer Protection Zone): Either 25% of the source area or a 400 day travel time whichever is greater.                                                                                                                                                                                                                                                            | A12SE<br>(SW)                                   | 407                                | 3       | 527741<br>184182 |
| 36        | Source Protection 2<br>Name:<br>Source:<br>Reference:<br>Type:                                                                                                                                                                                     | Zones  Barrow Hill Environment Agency, Head Office Th405 Zone I (Inner Protection Zone): Travel time of 50 days or less to the groundwater source.                                                                                                                                                                                                                                                                         | A7NE<br>(SW)                                    | 612                                | 3       | 527723<br>183914 |
| 37        | Source Protection 2<br>Name:<br>Source:<br>Reference:<br>Type:                                                                                                                                                                                     | Zones Barrow Hill Environment Agency, Head Office Th405 Groundwater Source                                                                                                                                                                                                                                                                                                                                                 | A7SE<br>(SW)                                    | 846                                | 3       | 527640<br>183690 |
|           | Extreme Flooding f                                                                                                                                                                                                                                 | rom Rivers or Sea without Defences                                                                                                                                                                                                                                                                                                                                                                                         |                                                 |                                    |         |                  |
|           | Flooding from Rive<br>None                                                                                                                                                                                                                         | rs or Sea without Defences                                                                                                                                                                                                                                                                                                                                                                                                 |                                                 |                                    |         |                  |
|           | Areas Benefiting fro                                                                                                                                                                                                                               |                                                                                                                                                                                                                                                                                                                                                                                                                            |                                                 |                                    |         |                  |
|           | Flood Water Storag                                                                                                                                                                                                                                 | e Areas                                                                                                                                                                                                                                                                                                                                                                                                                    |                                                 |                                    |         |                  |