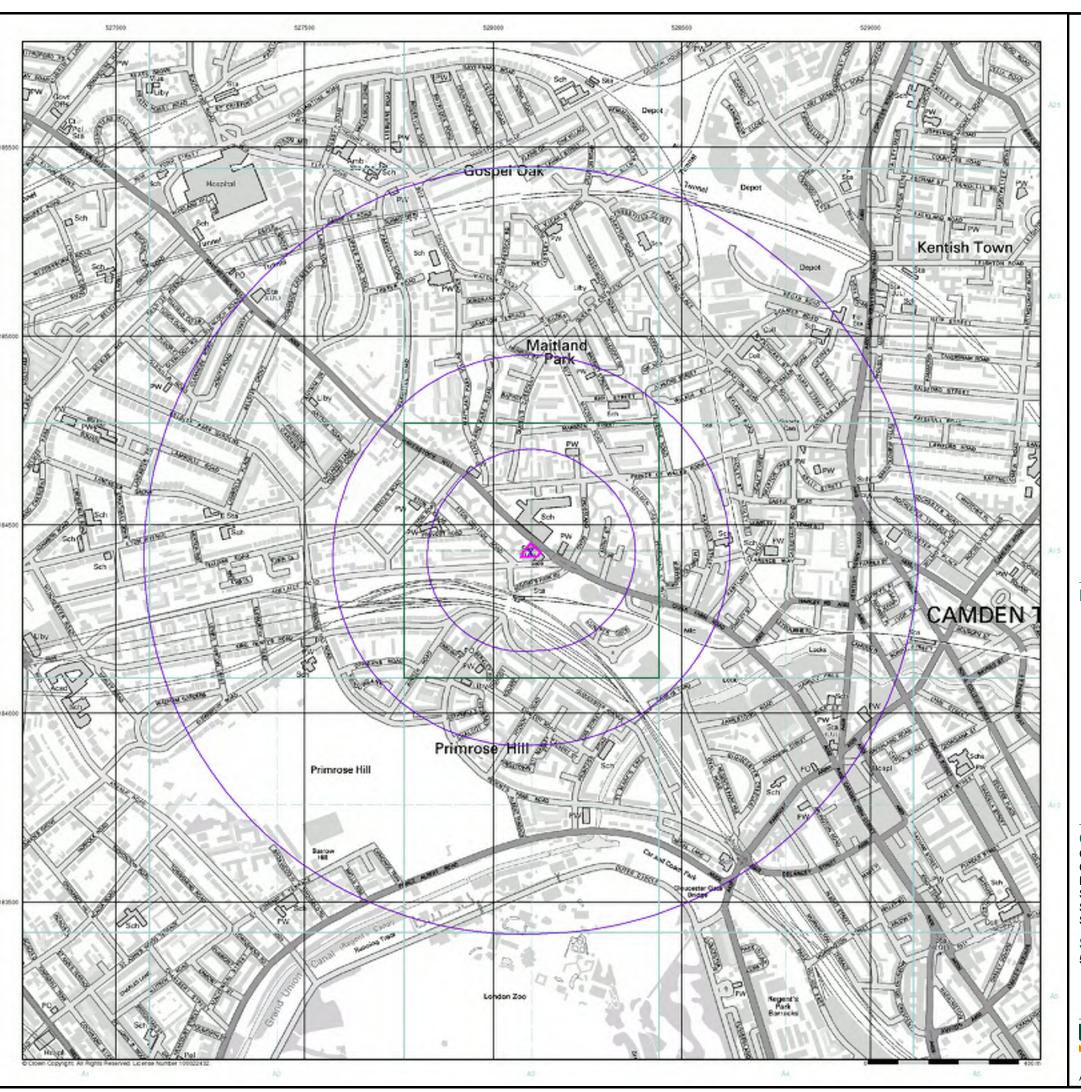

#### Introduction

The Environment Act 1995 has made site sensitivity a key issue, as the legislation pays as much attention to the pathways by which contamination could spread, and to the vulnerable targets of contamination, as it does the potential sources of contamination. For this reason, Landmark's Site Sensitivity maps and Datasheet(s) place great emphasis on statutory data provided by the Environment Agency/Natural Resources Wales and the Scottish Environment Protection Agency; it also incorporates data from Natural England (and the Scottish and Welsh equivalents) and Local Authorities; and highlights hydrogeological features required by environmental and geotechnical consultants. It does not include any information concerning past uses of land. The datasheet is produced by querying the Landmark database to a distance defined by the client from a site boundary provided by the client.

In the attached datasheet the National Grid References (NGRs) are rounded to the nearest 10m in accordance with Landmark's agreements with a number of Data Suppliers.