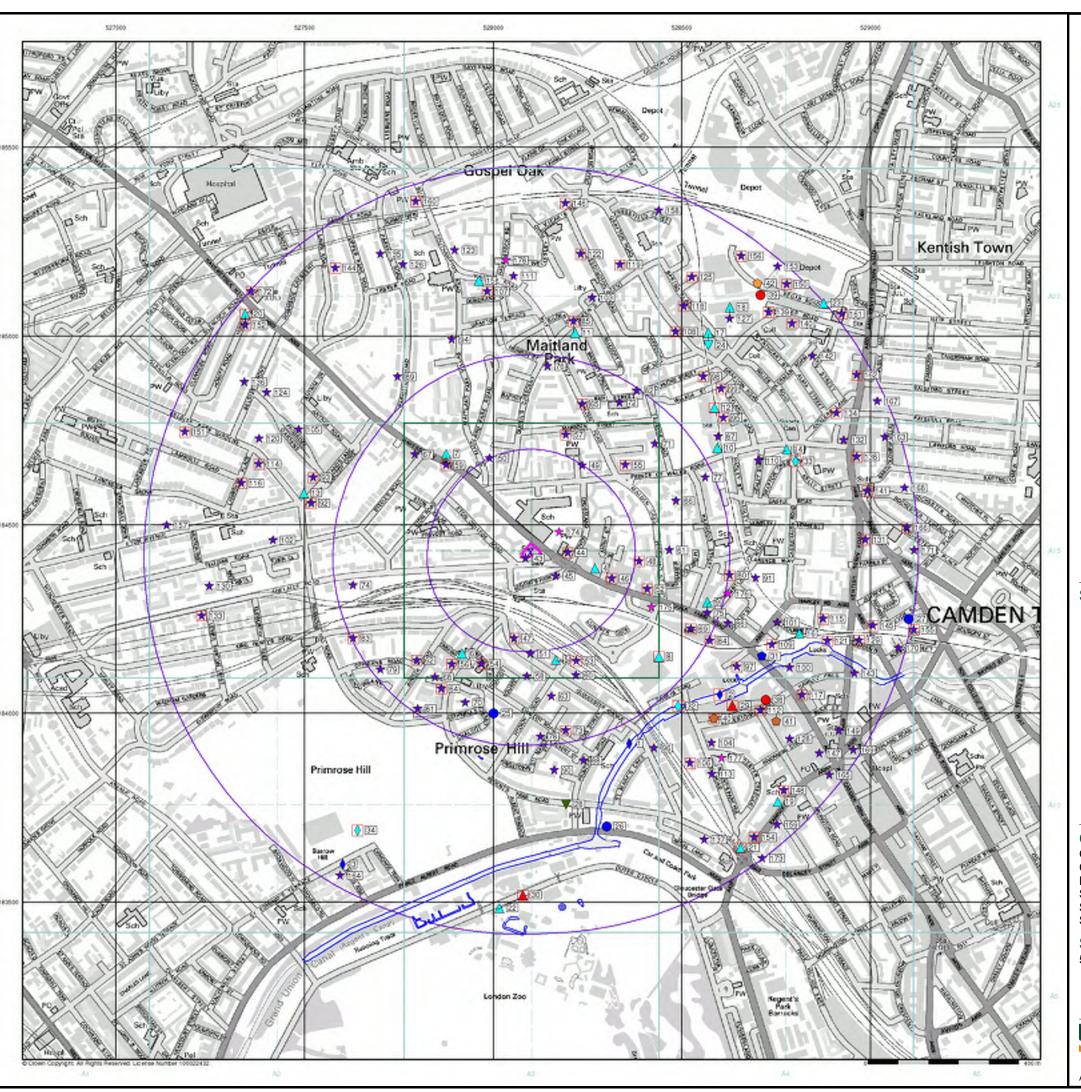

# **Agency & Hydrological**

Page 1 of 56

| Map<br>ID |                                                                                                                                                                                                                                                | Details                                                                                                                                                                                                                                                                                                                                                                                           | Quadrant<br>Reference<br>(Compass<br>Direction) | Estimated<br>Distance<br>From Site | Contact | NGR              |
|-----------|------------------------------------------------------------------------------------------------------------------------------------------------------------------------------------------------------------------------------------------------|---------------------------------------------------------------------------------------------------------------------------------------------------------------------------------------------------------------------------------------------------------------------------------------------------------------------------------------------------------------------------------------------------|-------------------------------------------------|------------------------------------|---------|------------------|
| 1         | Discharge Consents Operator: Property Type: Location: Authority: Catchment Area: Reference: Permit Version: Effective Date: Issued Date: Revocation Date: Discharge Type: Discharge Environment: Receiving Water: Status: Positional Accuracy: | National Grid Company Plc. Production & Distribution Of Electricity Fitzroy Bridge Outlet, Primrosehill, Camden, London Environment Agency, Thames Region Not Given CTMR.0387 1 28th March 1980 28th March 1980 Not Supplied Trade Discharges - Cooling Water Canal  Grand Unioncanal Transferred from Rivers (Prevention of Pollution) Act 1951-1961 Located by supplier to within 100m          | A8NE<br>(SE)                                    | 553                                | 3       | 528360<br>183920 |
| 2         | Discharge Consents Operator: Property Type: Location: Authority: Catchment Area: Reference: Permit Version: Effective Date: Issued Date: Revocation Date: Discharge Type: Discharge Environment: Receiving Water: Status: Positional Accuracy: | The Jim Henson Studio Recreational & Cultural 30 Oval Road, Camden Town, London, Nw1 7de Environment Agency, Thames Region Not Given CATM.2853 1 1st April 1997 1st April 1997 30th September 2005 Trade Discharges - Cooling Water Canal  Guc - Paddington Arm Revoked (Water Resources Act 1991, Section 88 & Schedule 10 as amended by Environment Act 1995) Located by supplier to within 10m | A9NW<br>(SE)                                    | 606                                | 3       | 528600<br>184050 |
| 2         | Discharge Consents Operator: Property Type: Location: Authority: Catchment Area: Reference: Permit Version: Effective Date: Issued Date: Revocation Date: Discharge Type: Discharge Environment: Receiving Water: Status: Positional Accuracy: | Rushes Motion Control Recreational & Cultural 30 Oval Road, Camden Town, London, Nw1 7de Environment Agency, Thames Region Not Given Cntm.1566 1 1st September 1994 1st September 1994 1st October 1996 Trade Discharges - Cooling Water Freshwater Stream/River  Guc - Paddington Arm Lapsed (under Environment Act 1995, Schedule 23) Located by supplier to within 100m                        | A9NW<br>(SE)                                    | 606                                | 3       | 528600<br>184050 |
| 3         | Discharge Consents Operator: Property Type: Location: Authority: Catchment Area: Reference: Permit Version: Effective Date: Issued Date: Revocation Date: Discharge Type: Discharge Environment: Receiving Water: Status: Positional Accuracy: | Thames Water Utilities Ltd Reservoir/Borehole Site Barrow Hill Environment Agency, Thames Region Not Supplied Temp.0018 1 15th September 1989 15th September 1989 5th October 2000 Trade Effluent Freshwater Stream/River  River Thames Authorisation revokedRevoked Located by supplier to within 100m                                                                                           | A7SE<br>(SW)                                    | 943                                | 3       | 527600<br>183600 |
| 4         | Name:<br>Location:<br>Authority:<br>Permit Reference:<br>Dated:<br>Process Type:<br>Description:<br>Status:                                                                                                                                    | Iution Prevention and Controls Texaco 81-85 Chalk Farm Road, LONDON, NW1 8AR London Borough of Camden, Pollution Projects Team NOT GIVEN 24th December 1998 Local Authority Air Pollution Control PG1/14 Petrol filling station Site Closed Manually positioned to the address or location                                                                                                        | A13SE<br>(E)                                    | 150                                | 4       | 528269<br>184381 |

Page 2 of 56

| Map<br>ID |                                                                                                                                    | Details                                                                                                                                                                                                                                                                                                                   | Quadrant<br>Reference<br>(Compass<br>Direction) | Estimated<br>Distance<br>From Site | Contact | NGR              |
|-----------|------------------------------------------------------------------------------------------------------------------------------------|---------------------------------------------------------------------------------------------------------------------------------------------------------------------------------------------------------------------------------------------------------------------------------------------------------------------------|-------------------------------------------------|------------------------------------|---------|------------------|
| 5         | Name:<br>Location:<br>Authority:<br>Permit Reference:<br>Dated:<br>Process Type:<br>Description:<br>Status:                        | lution Prevention and Controls  Lex Volvo 1 Dumpton Place, Gloucester Avenue, Chalk Farm, LONDON, NW1 8JB London Borough of Camden, Pollution Projects Team Not Given 7th January 1994 Local Authority Air Pollution Control PG6/34 Respraying of road vehicles Authorised Manually positioned to the address or location | A13SE<br>(S)                                    | 283                                | 4       | 528165<br>184138 |
| 6         | Name:<br>Location:<br>Authority:<br>Permit Reference:<br>Dated:<br>Process Type:<br>Description:<br>Status:                        | Iution Prevention and Controls  Primrose Valet 91 Regent'S Park Road, London, Nw1 8ur London Borough of Camden, Pollution Projects Team PPC/DC53 28th January 2009 Local Authority Pollution Prevention and Control PG6/46 Dry cleaning Permitted Manually positioned to the address or location                          | A13SW<br>(SW)                                   | 304                                | 4       | 527917<br>184155 |
| 7         | Name:<br>Location:<br>Authority:<br>Permit Reference:<br>Dated:<br>Process Type:<br>Description:<br>Status:                        | Iution Prevention and Controls  The Dry Cleaners Of Hampstead 80 Haverstock Hill, London, Nw3 2be London Borough of Camden, Pollution Projects Team PPC/DC41 25th June 2007 Local Authority Pollution Prevention and Control PG6/46 Dry cleaning Permitted Located by supplier to within 10m                              | A13NW<br>(NW)                                   | 324                                | 4       | 527875<br>184684 |
| 8         | Name:<br>Location:<br>Authority:<br>Permit Reference:<br>Dated:<br>Process Type:<br>Description:<br>Status:                        | Iution Prevention and Controls  Wm Morrisons Supermarkets Plc Chalk Farm Road, London, Nw1 8aa London Borough of Camden, Pollution Projects Team PPC/DC1 26th January 2007 Local Authority Pollution Prevention and Control PG6/46 Dry cleaning Permitted Located by supplier to within 10m                               | A14SW<br>(SE)                                   | 421                                | 4       | 528439<br>184146 |
| 8         | Local Authority Pol<br>Name:<br>Location:<br>Authority:<br>Permit Reference:<br>Dated:<br>Process Type:<br>Description:<br>Status: | Iution Prevention and Controls  Wm Morrisons Supermarkets Plc Chalk Farm Road, LONDON, NW1 8AA London Borough of Camden, Pollution Projects Team PPC19 22nd December 1998 Local Authority Pollution Prevention and Control PG1/14 Petrol filling station Permitted Located by supplier to within 10m                      | A14SW<br>(SE)                                   | 421                                | 4       | 528439<br>184146 |
| 9         | Name:<br>Location:<br>Authority:<br>Permit Reference:<br>Dated:<br>Process Type:<br>Description:<br>Status:                        | Iution Prevention and Controls  Esso 29 Chalk Farm Road, LONDON, NW1 8AG London Borough of Camden, Pollution Projects Team PPC15 24th December 1998 Local Authority Pollution Prevention and Control PG1/14 Petrol filling station Permitted Manually positioned to the address or location                               | A14SW<br>(E)                                    | 461                                | 4       | 528567<br>184291 |
| 10        | Name:<br>Location:<br>Authority:<br>Permit Reference:<br>Dated:<br>Process Type:<br>Description:<br>Status:                        | J T Coachworks 52A Prince Wales Road, LONDON, NW5 3LR London Borough of Camden, Pollution Projects Team Not Given 30th April 1993 Local Authority Air Pollution Control PG6/34 Respraying of road vehicles Authorisation revokedRevoked Automatically positioned to the address                                           | A14NW<br>(NE)                                   | 541                                | 4       | 528594<br>184700 |

Page 5 of 56

| Map<br>ID |                                                                                                                                                                                    | Details                                                                                                                                                                                                                                                                                                                                        | Quadrant<br>Reference<br>(Compass<br>Direction) | Estimated<br>Distance<br>From Site | Contact | NGR              |
|-----------|------------------------------------------------------------------------------------------------------------------------------------------------------------------------------------|------------------------------------------------------------------------------------------------------------------------------------------------------------------------------------------------------------------------------------------------------------------------------------------------------------------------------------------------|-------------------------------------------------|------------------------------------|---------|------------------|
| 22        | Name:<br>Location:<br>Authority:<br>Permit Reference:<br>Dated:<br>Process Type:<br>Description:<br>Status:                                                                        | Lution Prevention and Controls  London Zoo Regents Park, LONDON, NW1 4RY Westminster City Council, Environmental Health Department Not Given 1st November 1992 Local Authority Air Pollution Control PG5/1Clinical waste incineration processes under 1 tonne an hour Authorisation has expiredExpired Automatically positioned to the address | A8SW<br>(S)                                     | 937                                | 5       | 528016<br>183480 |
| 23        | Name:<br>Location:<br>Authority:<br>Permit Reference:<br>Dated:<br>Process Type:<br>Description:<br>Status:                                                                        | Iution Prevention and Controls  Royal Mail Property Holdings Ltd  1 Regis Road, LONDON, NW5 3EW London Borough of Camden, Pollution Projects Team Not Given Not Supplied Local Authority Air Pollution Control PG6/10 Coating manufacturing Authorisation revokedRevoked Manually positioned to the road within the address or location        | A19SE<br>(NE)                                   | 996                                | 4       | 528875<br>185083 |
| 24        | Location:<br>Type:<br>Reference:<br>Date Issued:<br>Enforcement Date:<br>Details:                                                                                                  | lution Prevention and Control Enforcements 3 - 6 Spring Place, London, Nw5 3ba Air Pollution Control Enforcement Notice Not Given 16th November 2001 Not Supplied Failure To Maintain Proper Paperwork For Organic Compounds Manually positioned to the address or location                                                                    | A19SW<br>(NE)                                   | 728                                | 4       | 528569<br>185005 |
|           | Nearest Surface Wa                                                                                                                                                                 | nter Feature                                                                                                                                                                                                                                                                                                                                   | A8NE<br>(SE)                                    | 529                                | -       | 528430<br>183990 |
| 25        | Property Type: Location: Authority: Pollutant: Note: Incident Date: Incident Reference: Catchment Area: Receiving Water: Cause of Incident: Incident Severity:                     | to Controlled Waters  Not Given Hampstead Road Lock, CAMDEN TOWN Environment Agency, Thames Region Oils - Unknown Not Supplied 17th December 1998 THNE1998041401 Not Given Not Given Not Given Category 3 - Minor Incident Located by supplier to within 100m                                                                                  | A8NW<br>(S)                                     | 422                                | 3       | 528000<br>184000 |
| 26        | Pollution Incidents Property Type: Location: Authority: Pollutant: Note: Incident Date: Incident Reference: Catchment Area: Receiving Water: Cause of Incident: Incident Severity: | to Controlled Waters  Not Given Prince Albert Road Environment Agency, Thames Region Not Given Confirmed incident 4th April 1999 THNE 1999043097 Not Given Not Given Not Given Not Given Category 3 - Minor Incident Approximate location provided by supplier                                                                                 | A8SE<br>(S)                                     | 740                                | 3       | 528300<br>183700 |
| 27        | Property Type: Location: Authority: Pollutant: Note: Incident Date: Incident Reference: Catchment Area: Receiving Water: Cause of Incident: Incident Severity:                     | to Controlled Waters  Not Given LONDON Environment Agency, Thames Region Oils - Unknown Not Supplied 15th January 1996 SE960036 Not Given Not Given Not Given Category 3 - Minor Incident Located by supplier to within 100m                                                                                                                   | A14SE<br>(E)                                    | 990                                | 3       | 529100<br>184250 |

| Map<br>ID |                                                                                                                                                                                                                                                    | Details                                                                                                                                                                                                                                                                                                                                                                                                                    | Quadrant<br>Reference<br>(Compass<br>Direction) | Estimated<br>Distance<br>From Site | Contact | NGR              |
|-----------|----------------------------------------------------------------------------------------------------------------------------------------------------------------------------------------------------------------------------------------------------|----------------------------------------------------------------------------------------------------------------------------------------------------------------------------------------------------------------------------------------------------------------------------------------------------------------------------------------------------------------------------------------------------------------------------|-------------------------------------------------|------------------------------------|---------|------------------|
|           | Water Abstractions                                                                                                                                                                                                                                 |                                                                                                                                                                                                                                                                                                                                                                                                                            |                                                 |                                    |         |                  |
|           | Operator: Licence Number: Permit Version: Location: Authority: Abstraction Type: Source: Daily Rate (m3): Yearly Rate (m3): Details: Authorised Start: Authorised Start: Authorised End: Permit Start Date: Permit End Date:                       | Abbey Lodge Rtm Company Limited 28/39/39/0115 101 Abbey Lodge, Park Road, London Nw8-Two Boreholes Environment Agency, Thames Region Household Water Supply: Drinking; Cooking; Sanitary; Washing; (Small Garden) Water may be abstracted from a single point Groundwater Not Supplied Not Supplied Abbey Lodge, Park Road, London Nw8 01 January 31 December 1st June 2006 Not Supplied Located by supplier to within 10m | (S)                                             | 1911                               | 3       | 527420<br>182620 |
|           | Water Abstractions Operator: Licence Number: Permit Version: Location: Authority: Abstraction Type: Source: Daily Rate (m3): Yearly Rate (m3): Details: Authorised Start: Authorised End: Permit Start Date: Permit End Date: Positional Accuracy: | Wood Management Trustees Ltd 28/39/39/0115 100 Two Boreholes At Abbey Lodge, Park Road, London Nw8 Environment Agency, Thames Region Household Water Supply: Drinking; Cooking; Sanitary; Washing; (Small Garden) Water may be abstracted from a single point Groundwater 100 28640 Abbey Lodge, Park Road, London Nw8 01 January 31 December 28th November 1991 Not Supplied Located by supplier to within 100m           | (\$)                                            | 1911                               | 3       | 527420<br>182620 |
|           | Groundwater Vulne<br>Soil Classification:<br>Map Sheet:<br>Scale:                                                                                                                                                                                  | Prability  Not classified  Sheet 39 West London  1:100,000                                                                                                                                                                                                                                                                                                                                                                 | A13SW<br>(NW)                                   | 0                                  | 3       | 528100<br>184427 |
|           | Drift Deposits<br>None                                                                                                                                                                                                                             |                                                                                                                                                                                                                                                                                                                                                                                                                            |                                                 |                                    |         |                  |
|           | Bedrock Aquifer De Aquifer Designation:                                                                                                                                                                                                            | esignations Unproductive Strata                                                                                                                                                                                                                                                                                                                                                                                            | A13SW<br>(NW)                                   | 0                                  | 2       | 528100<br>184427 |
|           | Superficial Aquifer<br>No Data Available                                                                                                                                                                                                           | Designations                                                                                                                                                                                                                                                                                                                                                                                                               | (****)                                          |                                    |         |                  |
| 35        | Source Protection 2<br>Name:<br>Source:<br>Reference:<br>Type:                                                                                                                                                                                     | Barrow Hill Environment Agency, Head Office Th405 Zone II (Outer Protection Zone): Either 25% of the source area or a 400 day travel time whichever is greater.                                                                                                                                                                                                                                                            | A12SE<br>(SW)                                   | 407                                | 3       | 527741<br>184182 |
| 36        | Source Protection 2<br>Name:<br>Source:<br>Reference:<br>Type:                                                                                                                                                                                     | Zones  Barrow Hill Environment Agency, Head Office Th405 Zone I (Inner Protection Zone): Travel time of 50 days or less to the groundwater source.                                                                                                                                                                                                                                                                         | A7NE<br>(SW)                                    | 612                                | 3       | 527723<br>183914 |
| 37        | Source Protection 2<br>Name:<br>Source:<br>Reference:<br>Type:                                                                                                                                                                                     | Zones Barrow Hill Environment Agency, Head Office Th405 Groundwater Source                                                                                                                                                                                                                                                                                                                                                 | A7SE<br>(SW)                                    | 846                                | 3       | 527640<br>183690 |
|           | Extreme Flooding f                                                                                                                                                                                                                                 | rom Rivers or Sea without Defences                                                                                                                                                                                                                                                                                                                                                                                         |                                                 |                                    |         |                  |
|           | Flooding from Rive<br>None                                                                                                                                                                                                                         | rs or Sea without Defences                                                                                                                                                                                                                                                                                                                                                                                                 |                                                 |                                    |         |                  |
|           | Areas Benefiting fro                                                                                                                                                                                                                               |                                                                                                                                                                                                                                                                                                                                                                                                                            |                                                 |                                    |         |                  |
|           | Flood Water Storag                                                                                                                                                                                                                                 | e Areas                                                                                                                                                                                                                                                                                                                                                                                                                    |                                                 |                                    |         |                  |