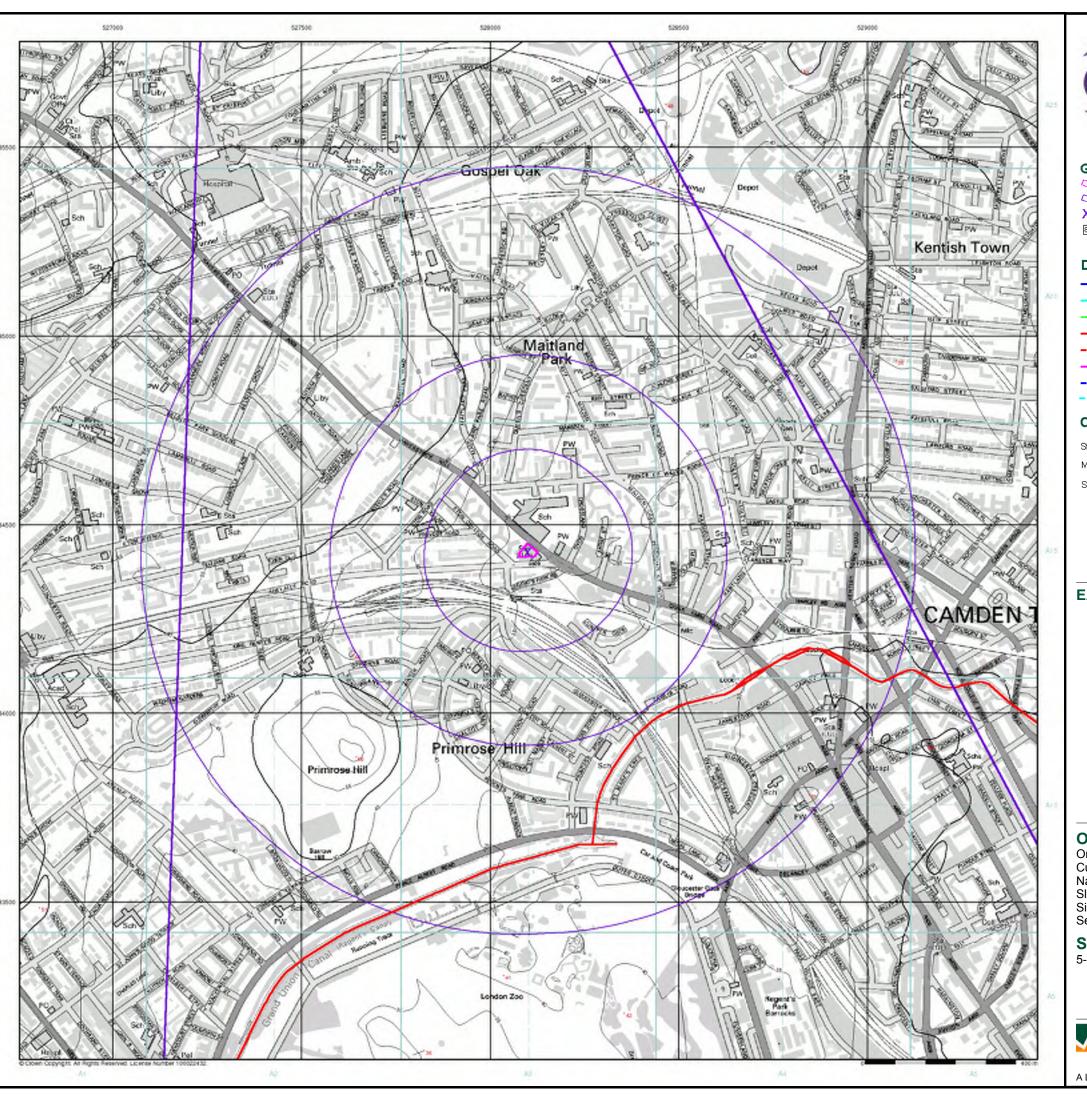

# **Order Details:**

**Order Number:** 

74513917\_1\_1

**Customer Reference:** 

J15316

**National Grid Reference:** 

528100, 184430

Slice:

Α

Site Area (Ha):

0.11

Search Buffer (m):

1000

## **Site Details:**

5-17 Haverstock Hill LONDON NW3 2BP

#### Introduction

The Environment Act 1995 has made site sensitivity a key issue, as the legislation pays as much attention to the pathways by which contamination could spread, and to the vulnerable targets of contamination, as it does the potential sources of contamination. For this reason, Landmark's Site Sensitivity maps and Datasheet(s) place great emphasis on statutory data provided by the Environment Agency/Natural Resources Wales and the Scottish Environment Protection Agency; it also incorporates data from Natural England (and the Scottish and Welsh equivalents) and Local Authorities; and highlights hydrogeological features required by environmental and geotechnical consultants. It does not include any information concerning past uses of land. The datasheet is produced by querying the Landmark database to a distance defined by the client from a site boundary provided by the client.

In the attached datasheet the National Grid References (NGRs) are rounded to the nearest 10m in accordance with Landmark's agreements with a number of Data Suppliers.