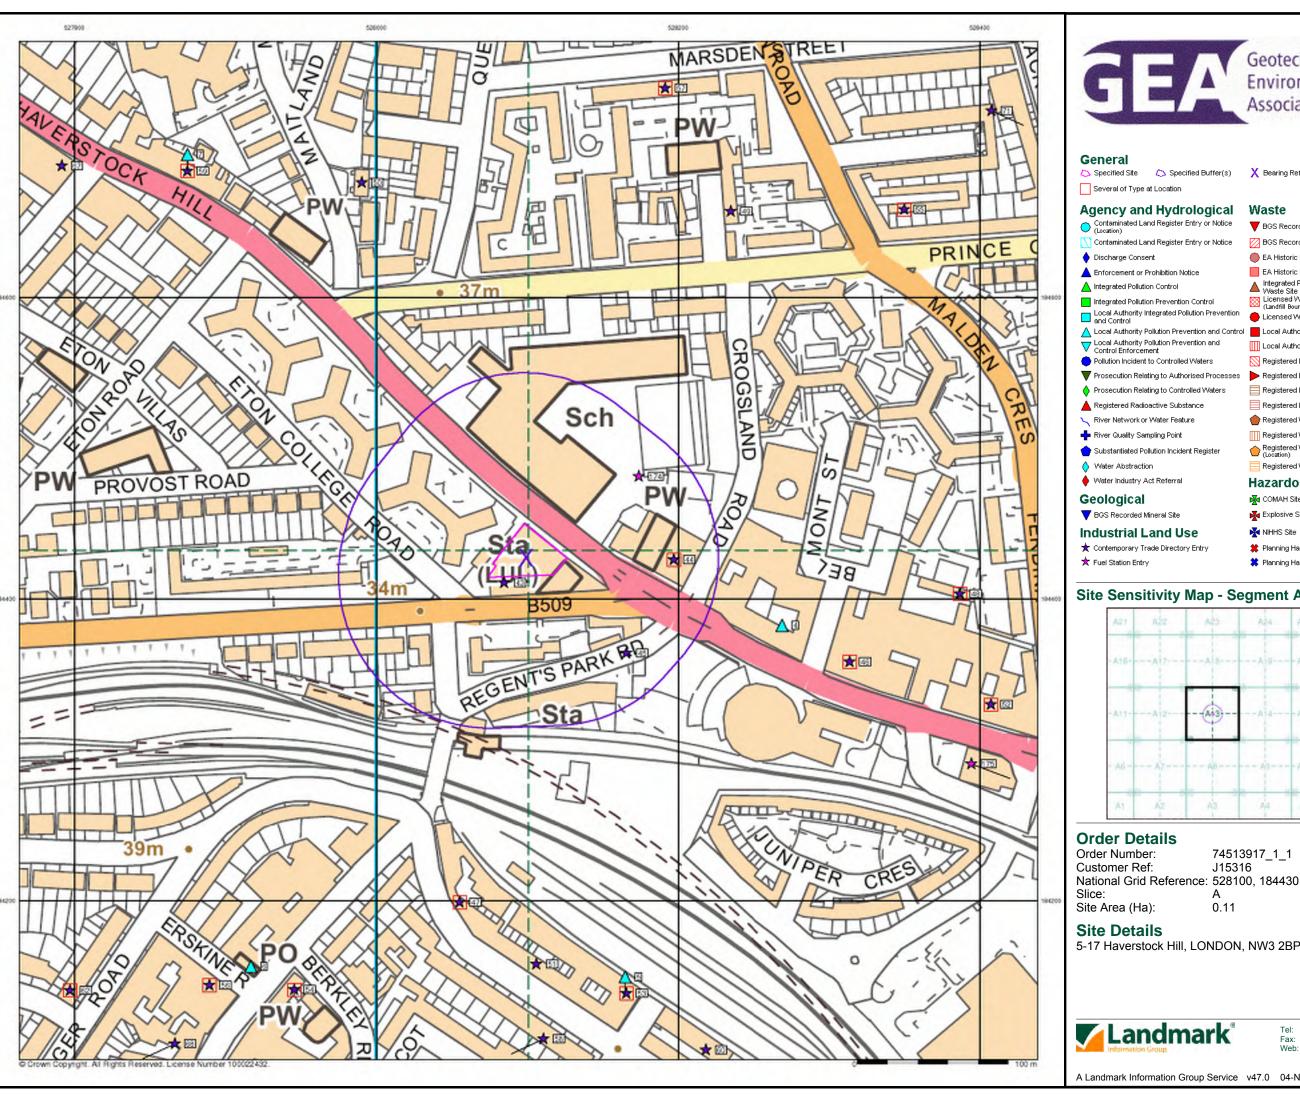

# **Order Details:**

**Order Number:** 

74513917\_1\_1

**Customer Reference:** 

J15316

**National Grid Reference:** 

528100, 184430

Slice:

Α

Site Area (Ha):

0.11

Search Buffer (m):

1000

## **Site Details:**

5-17 Haverstock Hill LONDON NW3 2BP

# **Agency & Hydrological**

Page 1 of 56

| Map<br>ID |                                                                                                                                                                                                                                                | Details                                                                                                                                                                                                                                                                                                                                                                                           | Quadrant<br>Reference<br>(Compass<br>Direction) | Estimated<br>Distance<br>From Site | Contact | NGR              |
|-----------|------------------------------------------------------------------------------------------------------------------------------------------------------------------------------------------------------------------------------------------------|---------------------------------------------------------------------------------------------------------------------------------------------------------------------------------------------------------------------------------------------------------------------------------------------------------------------------------------------------------------------------------------------------|-------------------------------------------------|------------------------------------|---------|------------------|
| 1         | Discharge Consents Operator: Property Type: Location: Authority: Catchment Area: Reference: Permit Version: Effective Date: Issued Date: Revocation Date: Discharge Type: Discharge Environment: Receiving Water: Status: Positional Accuracy: | National Grid Company Plc. Production & Distribution Of Electricity Fitzroy Bridge Outlet, Primrosehill, Camden, London Environment Agency, Thames Region Not Given CTMR.0387 1 28th March 1980 28th March 1980 Not Supplied Trade Discharges - Cooling Water Canal  Grand Unioncanal Transferred from Rivers (Prevention of Pollution) Act 1951-1961 Located by supplier to within 100m          | A8NE<br>(SE)                                    | 553                                | 3       | 528360<br>183920 |
| 2         | Discharge Consents Operator: Property Type: Location: Authority: Catchment Area: Reference: Permit Version: Effective Date: Issued Date: Revocation Date: Discharge Type: Discharge Environment: Receiving Water: Status: Positional Accuracy: | The Jim Henson Studio Recreational & Cultural 30 Oval Road, Camden Town, London, Nw1 7de Environment Agency, Thames Region Not Given CATM.2853 1 1st April 1997 1st April 1997 30th September 2005 Trade Discharges - Cooling Water Canal  Guc - Paddington Arm Revoked (Water Resources Act 1991, Section 88 & Schedule 10 as amended by Environment Act 1995) Located by supplier to within 10m | A9NW<br>(SE)                                    | 606                                | 3       | 528600<br>184050 |
| 2         | Discharge Consents Operator: Property Type: Location: Authority: Catchment Area: Reference: Permit Version: Effective Date: Issued Date: Revocation Date: Discharge Type: Discharge Environment: Receiving Water: Status: Positional Accuracy: | Rushes Motion Control Recreational & Cultural 30 Oval Road, Camden Town, London, Nw1 7de Environment Agency, Thames Region Not Given Cntm.1566 1 1st September 1994 1st September 1994 1st October 1996 Trade Discharges - Cooling Water Freshwater Stream/River  Guc - Paddington Arm Lapsed (under Environment Act 1995, Schedule 23) Located by supplier to within 100m                        | A9NW<br>(SE)                                    | 606                                | 3       | 528600<br>184050 |
| 3         | Discharge Consents Operator: Property Type: Location: Authority: Catchment Area: Reference: Permit Version: Effective Date: Issued Date: Revocation Date: Discharge Type: Discharge Environment: Receiving Water: Status: Positional Accuracy: | Thames Water Utilities Ltd Reservoir/Borehole Site Barrow Hill Environment Agency, Thames Region Not Supplied Temp.0018 1 15th September 1989 15th September 1989 5th October 2000 Trade Effluent Freshwater Stream/River  River Thames Authorisation revokedRevoked Located by supplier to within 100m                                                                                           | A7SE<br>(SW)                                    | 943                                | 3       | 527600<br>183600 |
| 4         | Name:<br>Location:<br>Authority:<br>Permit Reference:<br>Dated:<br>Process Type:<br>Description:<br>Status:                                                                                                                                    | Iution Prevention and Controls Texaco 81-85 Chalk Farm Road, LONDON, NW1 8AR London Borough of Camden, Pollution Projects Team NOT GIVEN 24th December 1998 Local Authority Air Pollution Control PG1/14 Petrol filling station Site Closed Manually positioned to the address or location                                                                                                        | A13SE<br>(E)                                    | 150                                | 4       | 528269<br>184381 |

Page 2 of 56

| Map<br>ID |                                                                                                                                    | Details                                                                                                                                                                                                                                                                                                                   | Quadrant<br>Reference<br>(Compass<br>Direction) | Estimated<br>Distance<br>From Site | Contact | NGR              |
|-----------|------------------------------------------------------------------------------------------------------------------------------------|---------------------------------------------------------------------------------------------------------------------------------------------------------------------------------------------------------------------------------------------------------------------------------------------------------------------------|-------------------------------------------------|------------------------------------|---------|------------------|
| 5         | Name:<br>Location:<br>Authority:<br>Permit Reference:<br>Dated:<br>Process Type:<br>Description:<br>Status:                        | lution Prevention and Controls  Lex Volvo 1 Dumpton Place, Gloucester Avenue, Chalk Farm, LONDON, NW1 8JB London Borough of Camden, Pollution Projects Team Not Given 7th January 1994 Local Authority Air Pollution Control PG6/34 Respraying of road vehicles Authorised Manually positioned to the address or location | A13SE<br>(S)                                    | 283                                | 4       | 528165<br>184138 |
| 6         | Name:<br>Location:<br>Authority:<br>Permit Reference:<br>Dated:<br>Process Type:<br>Description:<br>Status:                        | Iution Prevention and Controls  Primrose Valet 91 Regent'S Park Road, London, Nw1 8ur London Borough of Camden, Pollution Projects Team PPC/DC53 28th January 2009 Local Authority Pollution Prevention and Control PG6/46 Dry cleaning Permitted Manually positioned to the address or location                          | A13SW<br>(SW)                                   | 304                                | 4       | 527917<br>184155 |
| 7         | Name:<br>Location:<br>Authority:<br>Permit Reference:<br>Dated:<br>Process Type:<br>Description:<br>Status:                        | Iution Prevention and Controls  The Dry Cleaners Of Hampstead 80 Haverstock Hill, London, Nw3 2be London Borough of Camden, Pollution Projects Team PPC/DC41 25th June 2007 Local Authority Pollution Prevention and Control PG6/46 Dry cleaning Permitted Located by supplier to within 10m                              | A13NW<br>(NW)                                   | 324                                | 4       | 527875<br>184684 |
| 8         | Name:<br>Location:<br>Authority:<br>Permit Reference:<br>Dated:<br>Process Type:<br>Description:<br>Status:                        | Iution Prevention and Controls  Wm Morrisons Supermarkets Plc Chalk Farm Road, London, Nw1 8aa London Borough of Camden, Pollution Projects Team PPC/DC1 26th January 2007 Local Authority Pollution Prevention and Control PG6/46 Dry cleaning Permitted Located by supplier to within 10m                               | A14SW<br>(SE)                                   | 421                                | 4       | 528439<br>184146 |
| 8         | Local Authority Pol<br>Name:<br>Location:<br>Authority:<br>Permit Reference:<br>Dated:<br>Process Type:<br>Description:<br>Status: | Iution Prevention and Controls  Wm Morrisons Supermarkets Plc Chalk Farm Road, LONDON, NW1 8AA London Borough of Camden, Pollution Projects Team PPC19 22nd December 1998 Local Authority Pollution Prevention and Control PG1/14 Petrol filling station Permitted Located by supplier to within 10m                      | A14SW<br>(SE)                                   | 421                                | 4       | 528439<br>184146 |
| 9         | Name:<br>Location:<br>Authority:<br>Permit Reference:<br>Dated:<br>Process Type:<br>Description:<br>Status:                        | Iution Prevention and Controls  Esso 29 Chalk Farm Road, LONDON, NW1 8AG London Borough of Camden, Pollution Projects Team PPC15 24th December 1998 Local Authority Pollution Prevention and Control PG1/14 Petrol filling station Permitted Manually positioned to the address or location                               | A14SW<br>(E)                                    | 461                                | 4       | 528567<br>184291 |
| 10        | Name:<br>Location:<br>Authority:<br>Permit Reference:<br>Dated:<br>Process Type:<br>Description:<br>Status:                        | J T Coachworks 52A Prince Wales Road, LONDON, NW5 3LR London Borough of Camden, Pollution Projects Team Not Given 30th April 1993 Local Authority Air Pollution Control PG6/34 Respraying of road vehicles Authorisation revokedRevoked Automatically positioned to the address                                           | A14NW<br>(NE)                                   | 541                                | 4       | 528594<br>184700 |

Page 5 of 56

| Map<br>ID |                                                                                                                                                                                    | Details                                                                                                                                                                                                                                                                                                                                        | Quadrant<br>Reference<br>(Compass<br>Direction) | Estimated<br>Distance<br>From Site | Contact | NGR              |
|-----------|------------------------------------------------------------------------------------------------------------------------------------------------------------------------------------|------------------------------------------------------------------------------------------------------------------------------------------------------------------------------------------------------------------------------------------------------------------------------------------------------------------------------------------------|-------------------------------------------------|------------------------------------|---------|------------------|
| 22        | Name:<br>Location:<br>Authority:<br>Permit Reference:<br>Dated:<br>Process Type:<br>Description:<br>Status:                                                                        | Lution Prevention and Controls  London Zoo Regents Park, LONDON, NW1 4RY Westminster City Council, Environmental Health Department Not Given 1st November 1992 Local Authority Air Pollution Control PG5/1Clinical waste incineration processes under 1 tonne an hour Authorisation has expiredExpired Automatically positioned to the address | A8SW<br>(S)                                     | 937                                | 5       | 528016<br>183480 |
| 23        | Name:<br>Location:<br>Authority:<br>Permit Reference:<br>Dated:<br>Process Type:<br>Description:<br>Status:                                                                        | Iution Prevention and Controls  Royal Mail Property Holdings Ltd  1 Regis Road, LONDON, NW5 3EW London Borough of Camden, Pollution Projects Team Not Given Not Supplied Local Authority Air Pollution Control PG6/10 Coating manufacturing Authorisation revokedRevoked Manually positioned to the road within the address or location        | A19SE<br>(NE)                                   | 996                                | 4       | 528875<br>185083 |
| 24        | Location:<br>Type:<br>Reference:<br>Date Issued:<br>Enforcement Date:<br>Details:                                                                                                  | lution Prevention and Control Enforcements 3 - 6 Spring Place, London, Nw5 3ba Air Pollution Control Enforcement Notice Not Given 16th November 2001 Not Supplied Failure To Maintain Proper Paperwork For Organic Compounds Manually positioned to the address or location                                                                    | A19SW<br>(NE)                                   | 728                                | 4       | 528569<br>185005 |
|           | Nearest Surface Wa                                                                                                                                                                 | nter Feature                                                                                                                                                                                                                                                                                                                                   | A8NE<br>(SE)                                    | 529                                | -       | 528430<br>183990 |
| 25        | Property Type: Location: Authority: Pollutant: Note: Incident Date: Incident Reference: Catchment Area: Receiving Water: Cause of Incident: Incident Severity:                     | to Controlled Waters  Not Given Hampstead Road Lock, CAMDEN TOWN Environment Agency, Thames Region Oils - Unknown Not Supplied 17th December 1998 THNE1998041401 Not Given Not Given Not Given Category 3 - Minor Incident Located by supplier to within 100m                                                                                  | A8NW<br>(S)                                     | 422                                | 3       | 528000<br>184000 |
| 26        | Pollution Incidents Property Type: Location: Authority: Pollutant: Note: Incident Date: Incident Reference: Catchment Area: Receiving Water: Cause of Incident: Incident Severity: | to Controlled Waters  Not Given Prince Albert Road Environment Agency, Thames Region Not Given Confirmed incident 4th April 1999 THNE 1999043097 Not Given Not Given Not Given Not Given Category 3 - Minor Incident Approximate location provided by supplier                                                                                 | A8SE<br>(S)                                     | 740                                | 3       | 528300<br>183700 |
| 27        | Property Type: Location: Authority: Pollutant: Note: Incident Date: Incident Reference: Catchment Area: Receiving Water: Cause of Incident: Incident Severity:                     | to Controlled Waters  Not Given LONDON Environment Agency, Thames Region Oils - Unknown Not Supplied 15th January 1996 SE960036 Not Given Not Given Not Given Category 3 - Minor Incident Located by supplier to within 100m                                                                                                                   | A14SE<br>(E)                                    | 990                                | 3       | 529100<br>184250 |

| Map<br>ID |                                                                                                                                                                                                                                                    | Details                                                                                                                                                                                                                                                                                                                                                                                                                    | Quadrant<br>Reference<br>(Compass<br>Direction) | Estimated<br>Distance<br>From Site | Contact | NGR              |
|-----------|----------------------------------------------------------------------------------------------------------------------------------------------------------------------------------------------------------------------------------------------------|----------------------------------------------------------------------------------------------------------------------------------------------------------------------------------------------------------------------------------------------------------------------------------------------------------------------------------------------------------------------------------------------------------------------------|-------------------------------------------------|------------------------------------|---------|------------------|
|           | Water Abstractions                                                                                                                                                                                                                                 |                                                                                                                                                                                                                                                                                                                                                                                                                            |                                                 |                                    |         |                  |
|           | Operator: Licence Number: Permit Version: Location: Authority: Abstraction Type: Source: Daily Rate (m3): Yearly Rate (m3): Details: Authorised Start: Authorised Start: Authorised End: Permit Start Date: Permit End Date:                       | Abbey Lodge Rtm Company Limited 28/39/39/0115 101 Abbey Lodge, Park Road, London Nw8-Two Boreholes Environment Agency, Thames Region Household Water Supply: Drinking; Cooking; Sanitary; Washing; (Small Garden) Water may be abstracted from a single point Groundwater Not Supplied Not Supplied Abbey Lodge, Park Road, London Nw8 01 January 31 December 1st June 2006 Not Supplied Located by supplier to within 10m | (S)                                             | 1911                               | 3       | 527420<br>182620 |
|           | Water Abstractions Operator: Licence Number: Permit Version: Location: Authority: Abstraction Type: Source: Daily Rate (m3): Yearly Rate (m3): Details: Authorised Start: Authorised End: Permit Start Date: Permit End Date: Positional Accuracy: | Wood Management Trustees Ltd 28/39/39/0115 100 Two Boreholes At Abbey Lodge, Park Road, London Nw8 Environment Agency, Thames Region Household Water Supply: Drinking; Cooking; Sanitary; Washing; (Small Garden) Water may be abstracted from a single point Groundwater 100 28640 Abbey Lodge, Park Road, London Nw8 01 January 31 December 28th November 1991 Not Supplied Located by supplier to within 100m           | (\$)                                            | 1911                               | 3       | 527420<br>182620 |
|           | Groundwater Vulne<br>Soil Classification:<br>Map Sheet:<br>Scale:                                                                                                                                                                                  | Prability  Not classified  Sheet 39 West London  1:100,000                                                                                                                                                                                                                                                                                                                                                                 | A13SW<br>(NW)                                   | 0                                  | 3       | 528100<br>184427 |
|           | Drift Deposits<br>None                                                                                                                                                                                                                             |                                                                                                                                                                                                                                                                                                                                                                                                                            |                                                 |                                    |         |                  |
|           | Bedrock Aquifer De Aquifer Designation:                                                                                                                                                                                                            | esignations Unproductive Strata                                                                                                                                                                                                                                                                                                                                                                                            | A13SW<br>(NW)                                   | 0                                  | 2       | 528100<br>184427 |
|           | Superficial Aquifer<br>No Data Available                                                                                                                                                                                                           | Designations                                                                                                                                                                                                                                                                                                                                                                                                               | (****)                                          |                                    |         |                  |
| 35        | Source Protection 2<br>Name:<br>Source:<br>Reference:<br>Type:                                                                                                                                                                                     | Barrow Hill Environment Agency, Head Office Th405 Zone II (Outer Protection Zone): Either 25% of the source area or a 400 day travel time whichever is greater.                                                                                                                                                                                                                                                            | A12SE<br>(SW)                                   | 407                                | 3       | 527741<br>184182 |
| 36        | Source Protection 2<br>Name:<br>Source:<br>Reference:<br>Type:                                                                                                                                                                                     | Zones  Barrow Hill Environment Agency, Head Office Th405 Zone I (Inner Protection Zone): Travel time of 50 days or less to the groundwater source.                                                                                                                                                                                                                                                                         | A7NE<br>(SW)                                    | 612                                | 3       | 527723<br>183914 |
| 37        | Source Protection 2<br>Name:<br>Source:<br>Reference:<br>Type:                                                                                                                                                                                     | Zones Barrow Hill Environment Agency, Head Office Th405 Groundwater Source                                                                                                                                                                                                                                                                                                                                                 | A7SE<br>(SW)                                    | 846                                | 3       | 527640<br>183690 |
|           | Extreme Flooding f                                                                                                                                                                                                                                 | rom Rivers or Sea without Defences                                                                                                                                                                                                                                                                                                                                                                                         |                                                 |                                    |         |                  |
|           | Flooding from Rive<br>None                                                                                                                                                                                                                         | rs or Sea without Defences                                                                                                                                                                                                                                                                                                                                                                                                 |                                                 |                                    |         |                  |
|           | Areas Benefiting fro                                                                                                                                                                                                                               |                                                                                                                                                                                                                                                                                                                                                                                                                            |                                                 |                                    |         |                  |
|           | Flood Water Storag                                                                                                                                                                                                                                 | e Areas                                                                                                                                                                                                                                                                                                                                                                                                                    |                                                 |                                    |         |                  |

Order Number: 74513917\_1\_1 Date: 04-Nov-2015 rpr\_ec\_datasheet v50.0 A Landmark Information Group Service

| Map<br>ID | Details                                 | Quadrant<br>Reference<br>(Compass<br>Direction) | Estimated<br>Distance<br>From Site | Contact | NGR |
|-----------|-----------------------------------------|-------------------------------------------------|------------------------------------|---------|-----|
|           | Flood Defences                          |                                                 |                                    |         |     |
|           | None                                    |                                                 |                                    |         |     |
|           | Detailed River Network Lines            |                                                 |                                    |         |     |
|           | None                                    |                                                 |                                    |         |     |
|           | Detailed River Network Offline Drainage |                                                 |                                    |         |     |
|           | None                                    |                                                 |                                    |         |     |

| Map<br>ID |                                                                                                                                                                                                                                                                                          | Details                                                                                                                                                                                                                                                                                                                                                                                                                                              | Quadrant<br>Reference<br>(Compass<br>Direction) | Estimated<br>Distance<br>From Site | Contact | NGR              |
|-----------|------------------------------------------------------------------------------------------------------------------------------------------------------------------------------------------------------------------------------------------------------------------------------------------|------------------------------------------------------------------------------------------------------------------------------------------------------------------------------------------------------------------------------------------------------------------------------------------------------------------------------------------------------------------------------------------------------------------------------------------------------|-------------------------------------------------|------------------------------------|---------|------------------|
| 38        | Licence Number: Location: Operator Name: Operator Location: Authority: Site Category: Licence Status: Issued: Last Modified: Expires: Suspended: Revoked: Surrendered: IPPC Reference:                                                                                                   | nagement Facilities (Locations)  80482  28 Jamestown Road , London, NW1 7BY Camden London Borough Council Not Supplied Environment Agency - Thames Region, North East Area Household Waste Amenity Sites Surrendered 15th October 1994 Not Supplied Soth July 1997 Not Supplied Located by supplier to within 10m                                         | A9NW<br>(SE)                                    | 668                                | 3       | 528667<br>184035 |
| 39        | Licence Number: Location: Operator Name: Operator Location: Authority: Site Category: Licence Status: Issued: Last Modified: Expires: Suspended: Revoked: Revoked: IPPC Reference:                                                                                                       | nagement Facilities (Locations)  80349  Recycling Centre, Regis Road, Kentish Town, London, NW5 3EP LondonWaste Ltd Not Supplied Environment Agency - Thames Region, North East Area Household Waste Amenity Sites Transferred 10th December 1996 25th January 2002 Not Supplied Located by supplier to within 10m | A19NW<br>(NE)                                   | 939                                | 3       | 528740<br>185138 |
|           | Local Authority Lan<br>Name:                                                                                                                                                                                                                                                             | dfill Coverage<br>London Borough of Camden<br>- Has no landfill data to supply                                                                                                                                                                                                                                                                                                                                                                       |                                                 | 0                                  | 8       | 528100<br>184427 |
|           | Local Authority Lan<br>Name:                                                                                                                                                                                                                                                             | dfill Coverage  Westminster City Council - Has supplied landfill data                                                                                                                                                                                                                                                                                                                                                                                |                                                 | 739                                | 5       | 528216<br>183684 |
| 40        | Registered Waste T Licence Holder: Licence Reference: Site Location:  Operator Location: Authority: Site Category: Max Input Rate: Waste Source Restrictions: Licence Status: Dated: Preceded By Licence: Superseded By Licence: Positional Accuracy: Boundary Quality: Authorised Waste | L.B. of Camden                                                                                                                                                                                                                                                                                                                                                                                                                                       | A9NW<br>(SE)                                    | 696                                | 3       | 528690<br>184020 |