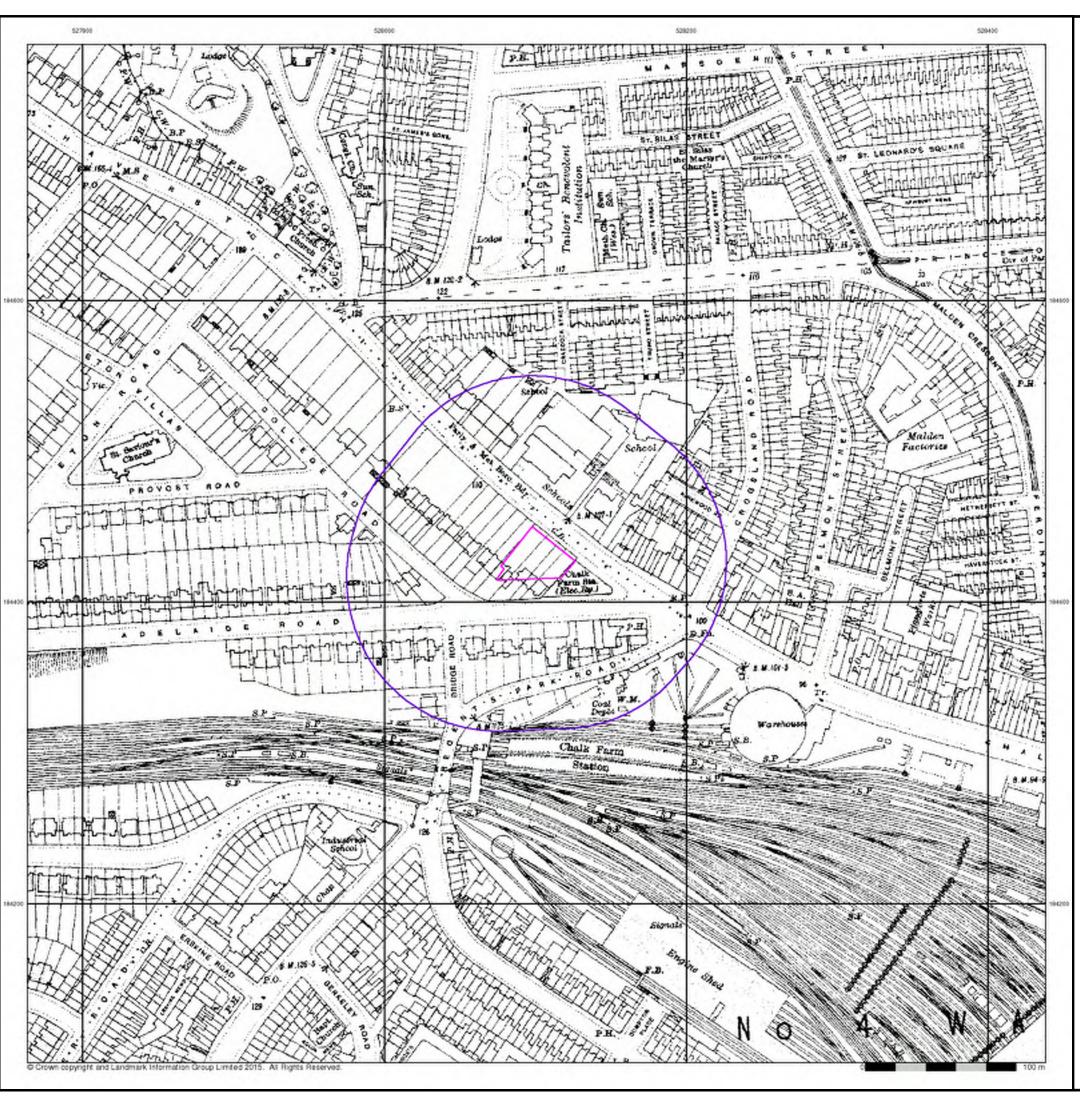

# **Agency & Hydrological**

Page 1 of 56

| Map<br>ID |                                                                                                                                                                                                                                                | Details                                                                                                                                                                                                                                                                                                                                                                                           | Quadrant<br>Reference<br>(Compass<br>Direction) | Estimated<br>Distance<br>From Site | Contact | NGR              |
|-----------|------------------------------------------------------------------------------------------------------------------------------------------------------------------------------------------------------------------------------------------------|---------------------------------------------------------------------------------------------------------------------------------------------------------------------------------------------------------------------------------------------------------------------------------------------------------------------------------------------------------------------------------------------------|-------------------------------------------------|------------------------------------|---------|------------------|
| 1         | Discharge Consents Operator: Property Type: Location: Authority: Catchment Area: Reference: Permit Version: Effective Date: Issued Date: Revocation Date: Discharge Type: Discharge Environment: Receiving Water: Status: Positional Accuracy: | National Grid Company Plc. Production & Distribution Of Electricity Fitzroy Bridge Outlet, Primrosehill, Camden, London Environment Agency, Thames Region Not Given CTMR.0387 1 28th March 1980 28th March 1980 Not Supplied Trade Discharges - Cooling Water Canal  Grand Unioncanal Transferred from Rivers (Prevention of Pollution) Act 1951-1961 Located by supplier to within 100m          | A8NE<br>(SE)                                    | 553                                | 3       | 528360<br>183920 |
| 2         | Discharge Consents Operator: Property Type: Location: Authority: Catchment Area: Reference: Permit Version: Effective Date: Issued Date: Revocation Date: Discharge Type: Discharge Environment: Receiving Water: Status: Positional Accuracy: | The Jim Henson Studio Recreational & Cultural 30 Oval Road, Camden Town, London, Nw1 7de Environment Agency, Thames Region Not Given CATM.2853 1 1st April 1997 1st April 1997 30th September 2005 Trade Discharges - Cooling Water Canal  Guc - Paddington Arm Revoked (Water Resources Act 1991, Section 88 & Schedule 10 as amended by Environment Act 1995) Located by supplier to within 10m | A9NW<br>(SE)                                    | 606                                | 3       | 528600<br>184050 |
| 2         | Discharge Consents Operator: Property Type: Location: Authority: Catchment Area: Reference: Permit Version: Effective Date: Issued Date: Revocation Date: Discharge Type: Discharge Environment: Receiving Water: Status: Positional Accuracy: | Rushes Motion Control Recreational & Cultural 30 Oval Road, Camden Town, London, Nw1 7de Environment Agency, Thames Region Not Given Cntm.1566 1 1st September 1994 1st September 1994 1st October 1996 Trade Discharges - Cooling Water Freshwater Stream/River  Guc - Paddington Arm Lapsed (under Environment Act 1995, Schedule 23) Located by supplier to within 100m                        | A9NW<br>(SE)                                    | 606                                | 3       | 528600<br>184050 |
| 3         | Discharge Consents Operator: Property Type: Location: Authority: Catchment Area: Reference: Permit Version: Effective Date: Issued Date: Revocation Date: Discharge Type: Discharge Environment: Receiving Water: Status: Positional Accuracy: | Thames Water Utilities Ltd Reservoir/Borehole Site Barrow Hill Environment Agency, Thames Region Not Supplied Temp.0018 1 15th September 1989 15th September 1989 5th October 2000 Trade Effluent Freshwater Stream/River  River Thames Authorisation revokedRevoked Located by supplier to within 100m                                                                                           | A7SE<br>(SW)                                    | 943                                | 3       | 527600<br>183600 |
| 4         | Name:<br>Location:<br>Authority:<br>Permit Reference:<br>Dated:<br>Process Type:<br>Description:<br>Status:                                                                                                                                    | Iution Prevention and Controls Texaco 81-85 Chalk Farm Road, LONDON, NW1 8AR London Borough of Camden, Pollution Projects Team NOT GIVEN 24th December 1998 Local Authority Air Pollution Control PG1/14 Petrol filling station Site Closed Manually positioned to the address or location                                                                                                        | A13SE<br>(E)                                    | 150                                | 4       | 528269<br>184381 |

Page 2 of 56

| Map<br>ID |                                                                                                                                    | Details                                                                                                                                                                                                                                                                                                                   | Quadrant<br>Reference<br>(Compass<br>Direction) | Estimated<br>Distance<br>From Site | Contact | NGR              |
|-----------|------------------------------------------------------------------------------------------------------------------------------------|---------------------------------------------------------------------------------------------------------------------------------------------------------------------------------------------------------------------------------------------------------------------------------------------------------------------------|-------------------------------------------------|------------------------------------|---------|------------------|
| 5         | Name:<br>Location:<br>Authority:<br>Permit Reference:<br>Dated:<br>Process Type:<br>Description:<br>Status:                        | lution Prevention and Controls  Lex Volvo 1 Dumpton Place, Gloucester Avenue, Chalk Farm, LONDON, NW1 8JB London Borough of Camden, Pollution Projects Team Not Given 7th January 1994 Local Authority Air Pollution Control PG6/34 Respraying of road vehicles Authorised Manually positioned to the address or location | A13SE<br>(S)                                    | 283                                | 4       | 528165<br>184138 |
| 6         | Name:<br>Location:<br>Authority:<br>Permit Reference:<br>Dated:<br>Process Type:<br>Description:<br>Status:                        | Iution Prevention and Controls  Primrose Valet 91 Regent'S Park Road, London, Nw1 8ur London Borough of Camden, Pollution Projects Team PPC/DC53 28th January 2009 Local Authority Pollution Prevention and Control PG6/46 Dry cleaning Permitted Manually positioned to the address or location                          | A13SW<br>(SW)                                   | 304                                | 4       | 527917<br>184155 |
| 7         | Name:<br>Location:<br>Authority:<br>Permit Reference:<br>Dated:<br>Process Type:<br>Description:<br>Status:                        | Iution Prevention and Controls  The Dry Cleaners Of Hampstead 80 Haverstock Hill, London, Nw3 2be London Borough of Camden, Pollution Projects Team PPC/DC41 25th June 2007 Local Authority Pollution Prevention and Control PG6/46 Dry cleaning Permitted Located by supplier to within 10m                              | A13NW<br>(NW)                                   | 324                                | 4       | 527875<br>184684 |
| 8         | Name:<br>Location:<br>Authority:<br>Permit Reference:<br>Dated:<br>Process Type:<br>Description:<br>Status:                        | Iution Prevention and Controls  Wm Morrisons Supermarkets Plc Chalk Farm Road, London, Nw1 8aa London Borough of Camden, Pollution Projects Team PPC/DC1 26th January 2007 Local Authority Pollution Prevention and Control PG6/46 Dry cleaning Permitted Located by supplier to within 10m                               | A14SW<br>(SE)                                   | 421                                | 4       | 528439<br>184146 |
| 8         | Local Authority Pol<br>Name:<br>Location:<br>Authority:<br>Permit Reference:<br>Dated:<br>Process Type:<br>Description:<br>Status: | Iution Prevention and Controls  Wm Morrisons Supermarkets Plc Chalk Farm Road, LONDON, NW1 8AA London Borough of Camden, Pollution Projects Team PPC19 22nd December 1998 Local Authority Pollution Prevention and Control PG1/14 Petrol filling station Permitted Located by supplier to within 10m                      | A14SW<br>(SE)                                   | 421                                | 4       | 528439<br>184146 |
| 9         | Name:<br>Location:<br>Authority:<br>Permit Reference:<br>Dated:<br>Process Type:<br>Description:<br>Status:                        | Iution Prevention and Controls  Esso 29 Chalk Farm Road, LONDON, NW1 8AG London Borough of Camden, Pollution Projects Team PPC15 24th December 1998 Local Authority Pollution Prevention and Control PG1/14 Petrol filling station Permitted Manually positioned to the address or location                               | A14SW<br>(E)                                    | 461                                | 4       | 528567<br>184291 |
| 10        | Name:<br>Location:<br>Authority:<br>Permit Reference:<br>Dated:<br>Process Type:<br>Description:<br>Status:                        | J T Coachworks 52A Prince Wales Road, LONDON, NW5 3LR London Borough of Camden, Pollution Projects Team Not Given 30th April 1993 Local Authority Air Pollution Control PG6/34 Respraying of road vehicles Authorisation revokedRevoked Automatically positioned to the address                                           | A14NW<br>(NE)                                   | 541                                | 4       | 528594<br>184700 |

Page 5 of 56

| Map<br>ID |                                                                                                                                                                                    | Details                                                                                                                                                                                                                                                                                                                                        | Quadrant<br>Reference<br>(Compass<br>Direction) | Estimated<br>Distance<br>From Site | Contact | NGR              |
|-----------|------------------------------------------------------------------------------------------------------------------------------------------------------------------------------------|------------------------------------------------------------------------------------------------------------------------------------------------------------------------------------------------------------------------------------------------------------------------------------------------------------------------------------------------|-------------------------------------------------|------------------------------------|---------|------------------|
| 22        | Name:<br>Location:<br>Authority:<br>Permit Reference:<br>Dated:<br>Process Type:<br>Description:<br>Status:                                                                        | Lution Prevention and Controls  London Zoo Regents Park, LONDON, NW1 4RY Westminster City Council, Environmental Health Department Not Given 1st November 1992 Local Authority Air Pollution Control PG5/1Clinical waste incineration processes under 1 tonne an hour Authorisation has expiredExpired Automatically positioned to the address | A8SW<br>(S)                                     | 937                                | 5       | 528016<br>183480 |
| 23        | Name:<br>Location:<br>Authority:<br>Permit Reference:<br>Dated:<br>Process Type:<br>Description:<br>Status:                                                                        | Iution Prevention and Controls  Royal Mail Property Holdings Ltd  1 Regis Road, LONDON, NW5 3EW London Borough of Camden, Pollution Projects Team Not Given Not Supplied Local Authority Air Pollution Control PG6/10 Coating manufacturing Authorisation revokedRevoked Manually positioned to the road within the address or location        | A19SE<br>(NE)                                   | 996                                | 4       | 528875<br>185083 |
| 24        | Location:<br>Type:<br>Reference:<br>Date Issued:<br>Enforcement Date:<br>Details:                                                                                                  | lution Prevention and Control Enforcements 3 - 6 Spring Place, London, Nw5 3ba Air Pollution Control Enforcement Notice Not Given 16th November 2001 Not Supplied Failure To Maintain Proper Paperwork For Organic Compounds Manually positioned to the address or location                                                                    | A19SW<br>(NE)                                   | 728                                | 4       | 528569<br>185005 |
|           | Nearest Surface Wa                                                                                                                                                                 | nter Feature                                                                                                                                                                                                                                                                                                                                   | A8NE<br>(SE)                                    | 529                                | -       | 528430<br>183990 |
| 25        | Property Type: Location: Authority: Pollutant: Note: Incident Date: Incident Reference: Catchment Area: Receiving Water: Cause of Incident: Incident Severity:                     | to Controlled Waters  Not Given Hampstead Road Lock, CAMDEN TOWN Environment Agency, Thames Region Oils - Unknown Not Supplied 17th December 1998 THNE1998041401 Not Given Not Given Not Given Category 3 - Minor Incident Located by supplier to within 100m                                                                                  | A8NW<br>(S)                                     | 422                                | 3       | 528000<br>184000 |
| 26        | Pollution Incidents Property Type: Location: Authority: Pollutant: Note: Incident Date: Incident Reference: Catchment Area: Receiving Water: Cause of Incident: Incident Severity: | to Controlled Waters  Not Given Prince Albert Road Environment Agency, Thames Region Not Given Confirmed incident 4th April 1999 THNE 1999043097 Not Given Not Given Not Given Not Given Category 3 - Minor Incident Approximate location provided by supplier                                                                                 | A8SE<br>(S)                                     | 740                                | 3       | 528300<br>183700 |
| 27        | Property Type: Location: Authority: Pollutant: Note: Incident Date: Incident Reference: Catchment Area: Receiving Water: Cause of Incident: Incident Severity:                     | to Controlled Waters  Not Given LONDON Environment Agency, Thames Region Oils - Unknown Not Supplied 15th January 1996 SE960036 Not Given Not Given Not Given Category 3 - Minor Incident Located by supplier to within 100m                                                                                                                   | A14SE<br>(E)                                    | 990                                | 3       | 529100<br>184250 |

| Map<br>ID |                                                                                                                                                                                                                                                    | Details                                                                                                                                                                                                                                                                                                                                                                                                                    | Quadrant<br>Reference<br>(Compass<br>Direction) | Estimated<br>Distance<br>From Site | Contact | NGR              |
|-----------|----------------------------------------------------------------------------------------------------------------------------------------------------------------------------------------------------------------------------------------------------|----------------------------------------------------------------------------------------------------------------------------------------------------------------------------------------------------------------------------------------------------------------------------------------------------------------------------------------------------------------------------------------------------------------------------|-------------------------------------------------|------------------------------------|---------|------------------|
|           | Water Abstractions                                                                                                                                                                                                                                 |                                                                                                                                                                                                                                                                                                                                                                                                                            |                                                 |                                    |         |                  |
|           | Operator: Licence Number: Permit Version: Location: Authority: Abstraction Type: Source: Daily Rate (m3): Yearly Rate (m3): Details: Authorised Start: Authorised Start: Authorised End: Permit Start Date: Permit End Date:                       | Abbey Lodge Rtm Company Limited 28/39/39/0115 101 Abbey Lodge, Park Road, London Nw8-Two Boreholes Environment Agency, Thames Region Household Water Supply: Drinking; Cooking; Sanitary; Washing; (Small Garden) Water may be abstracted from a single point Groundwater Not Supplied Not Supplied Abbey Lodge, Park Road, London Nw8 01 January 31 December 1st June 2006 Not Supplied Located by supplier to within 10m | (S)                                             | 1911                               | 3       | 527420<br>182620 |
|           | Water Abstractions Operator: Licence Number: Permit Version: Location: Authority: Abstraction Type: Source: Daily Rate (m3): Yearly Rate (m3): Details: Authorised Start: Authorised End: Permit Start Date: Permit End Date: Positional Accuracy: | Wood Management Trustees Ltd 28/39/39/0115 100 Two Boreholes At Abbey Lodge, Park Road, London Nw8 Environment Agency, Thames Region Household Water Supply: Drinking; Cooking; Sanitary; Washing; (Small Garden) Water may be abstracted from a single point Groundwater 100 28640 Abbey Lodge, Park Road, London Nw8 01 January 31 December 28th November 1991 Not Supplied Located by supplier to within 100m           | (\$)                                            | 1911                               | 3       | 527420<br>182620 |
|           | Groundwater Vulne<br>Soil Classification:<br>Map Sheet:<br>Scale:                                                                                                                                                                                  | Prability  Not classified  Sheet 39 West London  1:100,000                                                                                                                                                                                                                                                                                                                                                                 | A13SW<br>(NW)                                   | 0                                  | 3       | 528100<br>184427 |
|           | Drift Deposits<br>None                                                                                                                                                                                                                             |                                                                                                                                                                                                                                                                                                                                                                                                                            |                                                 |                                    |         |                  |
|           | Bedrock Aquifer De Aquifer Designation:                                                                                                                                                                                                            | esignations Unproductive Strata                                                                                                                                                                                                                                                                                                                                                                                            | A13SW<br>(NW)                                   | 0                                  | 2       | 528100<br>184427 |
|           | Superficial Aquifer<br>No Data Available                                                                                                                                                                                                           | Designations                                                                                                                                                                                                                                                                                                                                                                                                               | (****)                                          |                                    |         |                  |
| 35        | Source Protection 2<br>Name:<br>Source:<br>Reference:<br>Type:                                                                                                                                                                                     | Barrow Hill Environment Agency, Head Office Th405 Zone II (Outer Protection Zone): Either 25% of the source area or a 400 day travel time whichever is greater.                                                                                                                                                                                                                                                            | A12SE<br>(SW)                                   | 407                                | 3       | 527741<br>184182 |
| 36        | Source Protection 2<br>Name:<br>Source:<br>Reference:<br>Type:                                                                                                                                                                                     | Zones  Barrow Hill Environment Agency, Head Office Th405 Zone I (Inner Protection Zone): Travel time of 50 days or less to the groundwater source.                                                                                                                                                                                                                                                                         | A7NE<br>(SW)                                    | 612                                | 3       | 527723<br>183914 |
| 37        | Source Protection 2<br>Name:<br>Source:<br>Reference:<br>Type:                                                                                                                                                                                     | Zones Barrow Hill Environment Agency, Head Office Th405 Groundwater Source                                                                                                                                                                                                                                                                                                                                                 | A7SE<br>(SW)                                    | 846                                | 3       | 527640<br>183690 |
|           | Extreme Flooding f                                                                                                                                                                                                                                 | rom Rivers or Sea without Defences                                                                                                                                                                                                                                                                                                                                                                                         |                                                 |                                    |         |                  |
|           | Flooding from Rive<br>None                                                                                                                                                                                                                         | rs or Sea without Defences                                                                                                                                                                                                                                                                                                                                                                                                 |                                                 |                                    |         |                  |
|           | Areas Benefiting fro                                                                                                                                                                                                                               |                                                                                                                                                                                                                                                                                                                                                                                                                            |                                                 |                                    |         |                  |
|           | Flood Water Storag                                                                                                                                                                                                                                 | e Areas                                                                                                                                                                                                                                                                                                                                                                                                                    |                                                 |                                    |         |                  |

| Map<br>ID |                                                                                                                                                                                                                                                                                          | Details                                                                                                                                                                                                                                                                                                                                                                                                                                              | Quadrant<br>Reference<br>(Compass<br>Direction) | Estimated<br>Distance<br>From Site | Contact | NGR              |
|-----------|------------------------------------------------------------------------------------------------------------------------------------------------------------------------------------------------------------------------------------------------------------------------------------------|------------------------------------------------------------------------------------------------------------------------------------------------------------------------------------------------------------------------------------------------------------------------------------------------------------------------------------------------------------------------------------------------------------------------------------------------------|-------------------------------------------------|------------------------------------|---------|------------------|
| 38        | Licence Number: Location: Operator Name: Operator Location: Authority: Site Category: Licence Status: Issued: Last Modified: Expires: Suspended: Revoked: Surrendered: IPPC Reference:                                                                                                   | nagement Facilities (Locations)  80482  28 Jamestown Road , London, NW1 7BY Camden London Borough Council Not Supplied Environment Agency - Thames Region, North East Area Household Waste Amenity Sites Surrendered 15th October 1994 Not Supplied Soth July 1997 Not Supplied Located by supplier to within 10m                                         | A9NW<br>(SE)                                    | 668                                | 3       | 528667<br>184035 |
| 39        | Licence Number: Location: Operator Name: Operator Location: Authority: Site Category: Licence Status: Issued: Last Modified: Expires: Suspended: Revoked: Revoked: IPPC Reference:                                                                                                       | nagement Facilities (Locations)  80349  Recycling Centre, Regis Road, Kentish Town, London, NW5 3EP LondonWaste Ltd Not Supplied Environment Agency - Thames Region, North East Area Household Waste Amenity Sites Transferred 10th December 1996 25th January 2002 Not Supplied Located by supplier to within 10m | A19NW<br>(NE)                                   | 939                                | 3       | 528740<br>185138 |
|           | Local Authority Lan<br>Name:                                                                                                                                                                                                                                                             | dfill Coverage<br>London Borough of Camden<br>- Has no landfill data to supply                                                                                                                                                                                                                                                                                                                                                                       |                                                 | 0                                  | 8       | 528100<br>184427 |
|           | Local Authority Lan<br>Name:                                                                                                                                                                                                                                                             | dfill Coverage  Westminster City Council - Has supplied landfill data                                                                                                                                                                                                                                                                                                                                                                                |                                                 | 739                                | 5       | 528216<br>183684 |
| 40        | Registered Waste T Licence Holder: Licence Reference: Site Location:  Operator Location: Authority: Site Category: Max Input Rate: Waste Source Restrictions: Licence Status: Dated: Preceded By Licence: Superseded By Licence: Positional Accuracy: Boundary Quality: Authorised Waste | L.B. of Camden                                                                                                                                                                                                                                                                                                                                                                                                                                       | A9NW<br>(SE)                                    | 696                                | 3       | 528690<br>184020 |

| Map<br>ID |                                                           | Details                                                                                 | Quadrant<br>Reference<br>(Compass<br>Direction) | Estimated<br>Distance<br>From Site | Contact | NGR              |
|-----------|-----------------------------------------------------------|-----------------------------------------------------------------------------------------|-------------------------------------------------|------------------------------------|---------|------------------|
|           | BGS 1:625,000 Solid                                       | d Geology                                                                               |                                                 |                                    |         |                  |
|           | Description:                                              | Thames Group                                                                            | A13SW<br>(NW)                                   | 0                                  | 2       | 528100<br>184427 |
|           | BGS Estimated Soil                                        | Chemistry                                                                               |                                                 |                                    |         |                  |
|           | Source:<br>Soil Sample Type:<br>Arsenic<br>Concentration: | British Geological Survey, National Geoscience Information Service London no data       | A13SW<br>(NW)                                   | 0                                  | 2       | 528100<br>184427 |
|           | Cadmium Concentration: Chromium                           | no data                                                                                 |                                                 |                                    |         |                  |
|           | Concentration: Lead Concentration:                        |                                                                                         |                                                 |                                    |         |                  |
|           | Nickel<br>Concentration:                                  | no data                                                                                 |                                                 |                                    |         |                  |
|           | BGS Estimated Soil                                        | Chemistry                                                                               |                                                 |                                    |         |                  |
|           | Source:<br>Soil Sample Type:<br>Arsenic                   | British Geological Survey, National Geoscience Information Service London no data       | A13SW<br>(W)                                    | 75                                 | 2       | 528000<br>184427 |
|           | Concentration:<br>Cadmium                                 | no data                                                                                 |                                                 |                                    |         |                  |
|           | Concentration:<br>Chromium                                | no data                                                                                 |                                                 |                                    |         |                  |
|           | Concentration:<br>Lead Concentration:<br>Nickel           | no data<br>no data                                                                      |                                                 |                                    |         |                  |
|           | Concentration:                                            |                                                                                         |                                                 |                                    |         |                  |
|           | BGS Estimated Soil Source:                                | Chemistry British Geological Survey, National Geoscience Information Service            | A8NW                                            | 415                                | 2       | 528100           |
|           | Soil Sample Type:<br>Arsenic                              | London no data                                                                          | (S)                                             | 415                                | ۷       | 184000           |
|           | Concentration:<br>Cadmium                                 | no data                                                                                 |                                                 |                                    |         |                  |
|           | Concentration:<br>Chromium<br>Concentration:              | no data                                                                                 |                                                 |                                    |         |                  |
|           | Lead Concentration:<br>Nickel                             | no data<br>no data                                                                      |                                                 |                                    |         |                  |
|           | Concentration:                                            | 101                                                                                     |                                                 |                                    |         |                  |
|           | BGS Estimated Soil<br>Source:<br>Soil Sample Type:        | British Geological Survey, National Geoscience Information Service London               | A8NW<br>(S)                                     | 422                                | 2       | 528000<br>184000 |
|           | Arsenic Concentration:                                    | no data                                                                                 |                                                 |                                    |         |                  |
|           | Cadmium Concentration: Chromium                           | no data                                                                                 |                                                 |                                    |         |                  |
|           | Concentration:<br>Lead Concentration:                     |                                                                                         |                                                 |                                    |         |                  |
|           | Nickel<br>Concentration:                                  | no data                                                                                 |                                                 |                                    |         |                  |
|           | BGS Estimated Soil                                        | -                                                                                       |                                                 |                                    |         |                  |
|           | Source:<br>Soil Sample Type:<br>Arsenic                   | British Geological Survey, National Geoscience Information Service<br>London<br>no data | A18SW<br>(N)                                    | 551                                | 2       | 528100<br>185000 |
|           | Concentration:                                            | no data                                                                                 |                                                 |                                    |         |                  |
|           | Concentration:<br>Chromium                                | no data                                                                                 |                                                 |                                    |         |                  |
|           | Concentration:<br>Lead Concentration:<br>Nickel           | no data<br>no data                                                                      |                                                 |                                    |         |                  |
|           | Concentration:                                            |                                                                                         |                                                 |                                    |         |                  |
|           | BGS Estimated Soil                                        | Chemistry                                                                               |                                                 |                                    |         |                  |
|           | Source:<br>Soil Sample Type:                              | British Geological Survey, National Geoscience Information Service London               | A18SW<br>(N)                                    | 559                                | 2       | 528000<br>185000 |
|           | Arsenic Concentration: Cadmium                            | no data                                                                                 |                                                 |                                    |         |                  |
|           | Concentration:<br>Chromium                                | no data                                                                                 |                                                 |                                    |         |                  |
|           | Concentration:<br>Lead Concentration:                     |                                                                                         |                                                 |                                    |         |                  |
|           | Nickel<br>Concentration:                                  | no data                                                                                 |                                                 |                                    |         |                  |

# **Geological**

Page 18 of 56

| Map<br>ID |                                                                                                                                               | Details                                                                                                                 | Quadrant<br>Reference<br>(Compass<br>Direction) | Estimated<br>Distance<br>From Site | Contact | NGR              |
|-----------|-----------------------------------------------------------------------------------------------------------------------------------------------|-------------------------------------------------------------------------------------------------------------------------|-------------------------------------------------|------------------------------------|---------|------------------|
|           | BGS Estimated Soil                                                                                                                            | Chemistry                                                                                                               |                                                 |                                    |         |                  |
|           | Source:<br>Soil Sample Type:<br>Arsenic                                                                                                       | British Geological Survey, National Geoscience Information Service London no data                                       | A14SE<br>(E)                                    | 874                                | 2       | 529000<br>184427 |
|           | Concentration: Cadmium Concentration:                                                                                                         | no data                                                                                                                 |                                                 |                                    |         |                  |
|           | Chromium Concentration:                                                                                                                       | no data                                                                                                                 |                                                 |                                    |         |                  |
|           | Lead Concentration:<br>Nickel<br>Concentration:                                                                                               | no data<br>no data                                                                                                      |                                                 |                                    |         |                  |
|           | BGS Estimated Soil                                                                                                                            | Chemistry                                                                                                               |                                                 |                                    |         |                  |
|           | Source:<br>Soil Sample Type:<br>Arsenic<br>Concentration:                                                                                     | British Geological Survey, National Geoscience Information Service London no data                                       | A9NE<br>(SE)                                    | 973                                | 2       | 529000<br>184000 |
|           | Cadmium Concentration: Chromium                                                                                                               | no data                                                                                                                 |                                                 |                                    |         |                  |
|           | Concentration:<br>Lead Concentration:<br>Nickel                                                                                               |                                                                                                                         |                                                 |                                    |         |                  |
|           | Concentration:                                                                                                                                |                                                                                                                         |                                                 |                                    |         |                  |
|           | BGS Measured Urba                                                                                                                             | -                                                                                                                       |                                                 |                                    | _       |                  |
|           | Source: Grid: Soil Sample Type: Sample Area: Arsenic Measured Concentration: Cadmium Measured Concentration: Chromium Measured                |                                                                                                                         | A13SE<br>(E)                                    | 198                                | 2       | 528324<br>184426 |
|           | Concentration:<br>Lead Measured                                                                                                               | 1103.00 mg/kg                                                                                                           |                                                 |                                    |         |                  |
|           | Concentration: Nickel Measured Concentration:                                                                                                 | 29.00 mg/kg                                                                                                             |                                                 |                                    |         |                  |
|           | BGS Measured Urba                                                                                                                             | an Soil Chemistry                                                                                                       |                                                 |                                    |         |                  |
|           | Source: Grid: Soil Sample Type: Sample Area: Arsenic Measured Concentration: Cadmium Measured Concentration: Chromium Measured Concentration: |                                                                                                                         | A18SE<br>(N)                                    | 361                                | 2       | 528240<br>184781 |
|           | Lead Measured Concentration:                                                                                                                  | 994.00 mg/kg                                                                                                            |                                                 |                                    |         |                  |
|           | Nickel Measured Concentration:                                                                                                                | 26.00 mg/kg                                                                                                             |                                                 |                                    |         |                  |
|           | BGS Measured Urba                                                                                                                             | an Soil Chemistry                                                                                                       |                                                 |                                    |         |                  |
|           | Source:<br>Grid:<br>Soil Sample Type:<br>Sample Area:<br>Arsenic Measured<br>Concentration:<br>Cadmium Measured<br>Concentration:             | British Geological Survey, National Geoscience Information Service 527717, 184227 Topsoil London 21.00 mg/kg 0.60 mg/kg | A12SE<br>(SW)                                   | 405                                | 2       | 527717<br>184227 |
|           | Chromium Measured Concentration:                                                                                                              |                                                                                                                         |                                                 |                                    |         |                  |
|           | Lead Measured Concentration: Nickel Measured                                                                                                  | 2046.00 mg/kg<br>34.00 mg/kg                                                                                            |                                                 |                                    |         |                  |
|           | Concentration:                                                                                                                                | 54.00 mg/kg                                                                                                             |                                                 |                                    |         |                  |