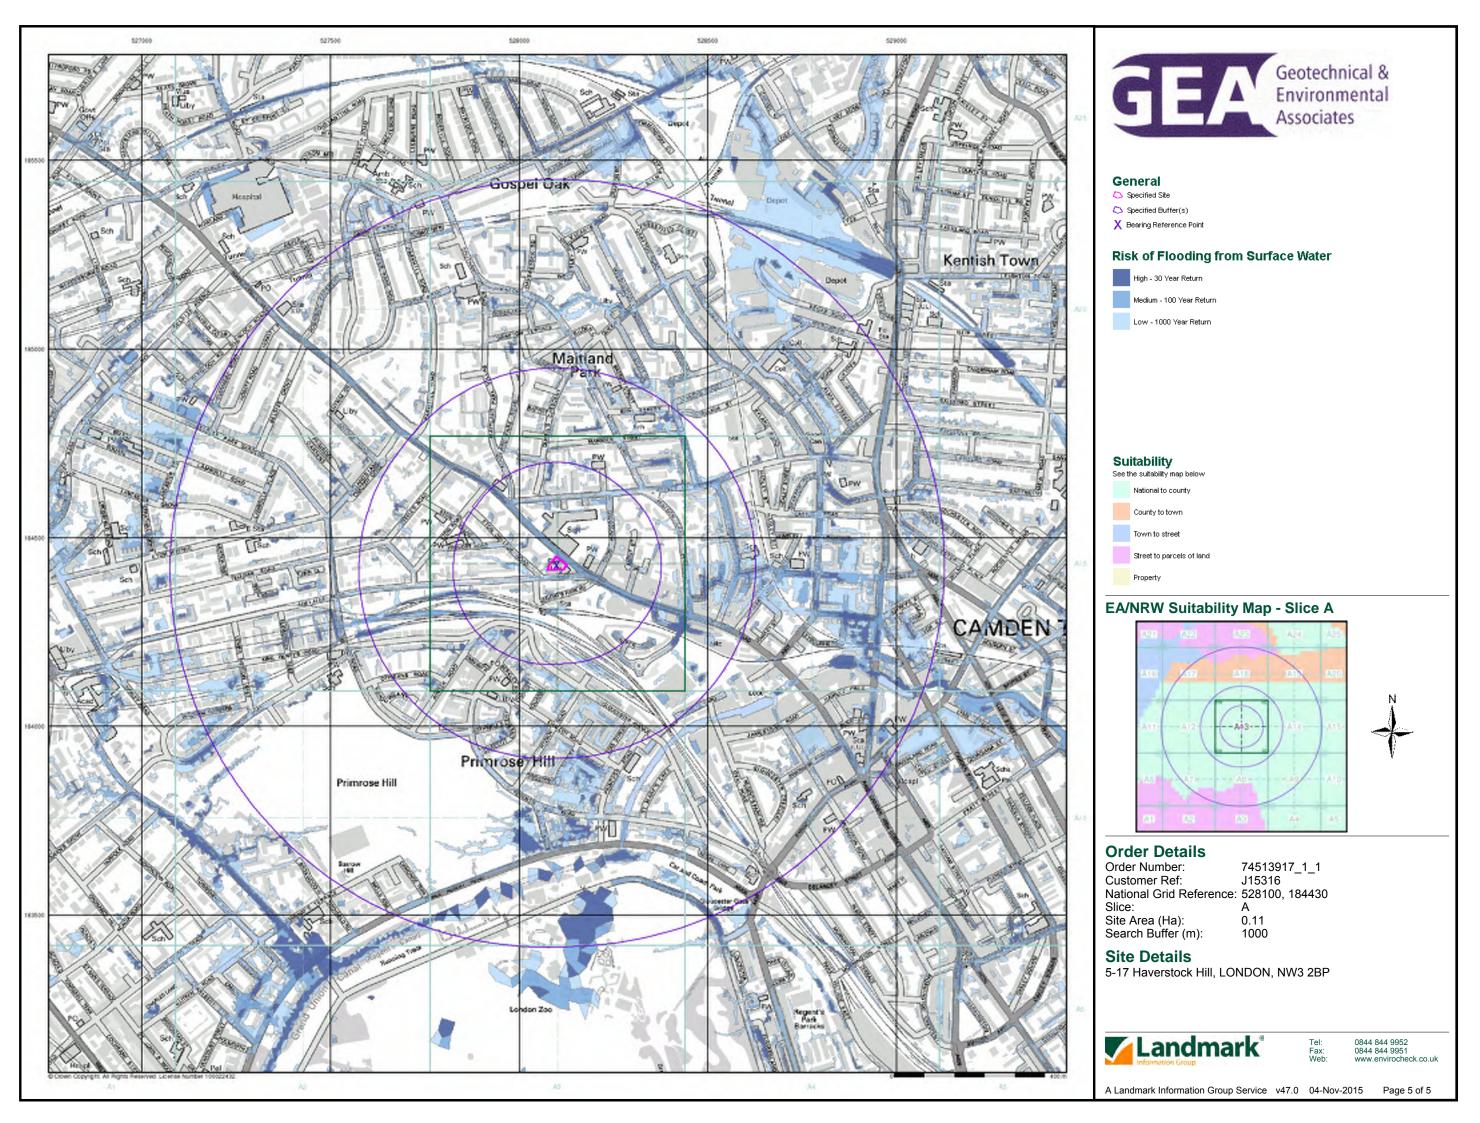

# **Order Details:**

**Order Number:** 

74513917\_1\_1

**Customer Reference:** 

J15316

**National Grid Reference:** 

528100, 184430

Slice:

Α

Site Area (Ha):

0.11

Search Buffer (m):

1000

## **Site Details:**

5-17 Haverstock Hill LONDON NW3 2BP

#### Introduction

The Environment Act 1995 has made site sensitivity a key issue, as the legislation pays as much attention to the pathways by which contamination could spread, and to the vulnerable targets of contamination, as it does the potential sources of contamination. For this reason, Landmark's Site Sensitivity maps and Datasheet(s) place great emphasis on statutory data provided by the Environment Agency/Natural Resources Wales and the Scottish Environment Protection Agency; it also incorporates data from Natural England (and the Scottish and Welsh equivalents) and Local Authorities; and highlights hydrogeological features required by environmental and geotechnical consultants. It does not include any information concerning past uses of land. The datasheet is produced by querying the Landmark database to a distance defined by the client from a site boundary provided by the client.

In the attached datasheet the National Grid References (NGRs) are rounded to the nearest 10m in accordance with Landmark's agreements with a number of Data Suppliers.