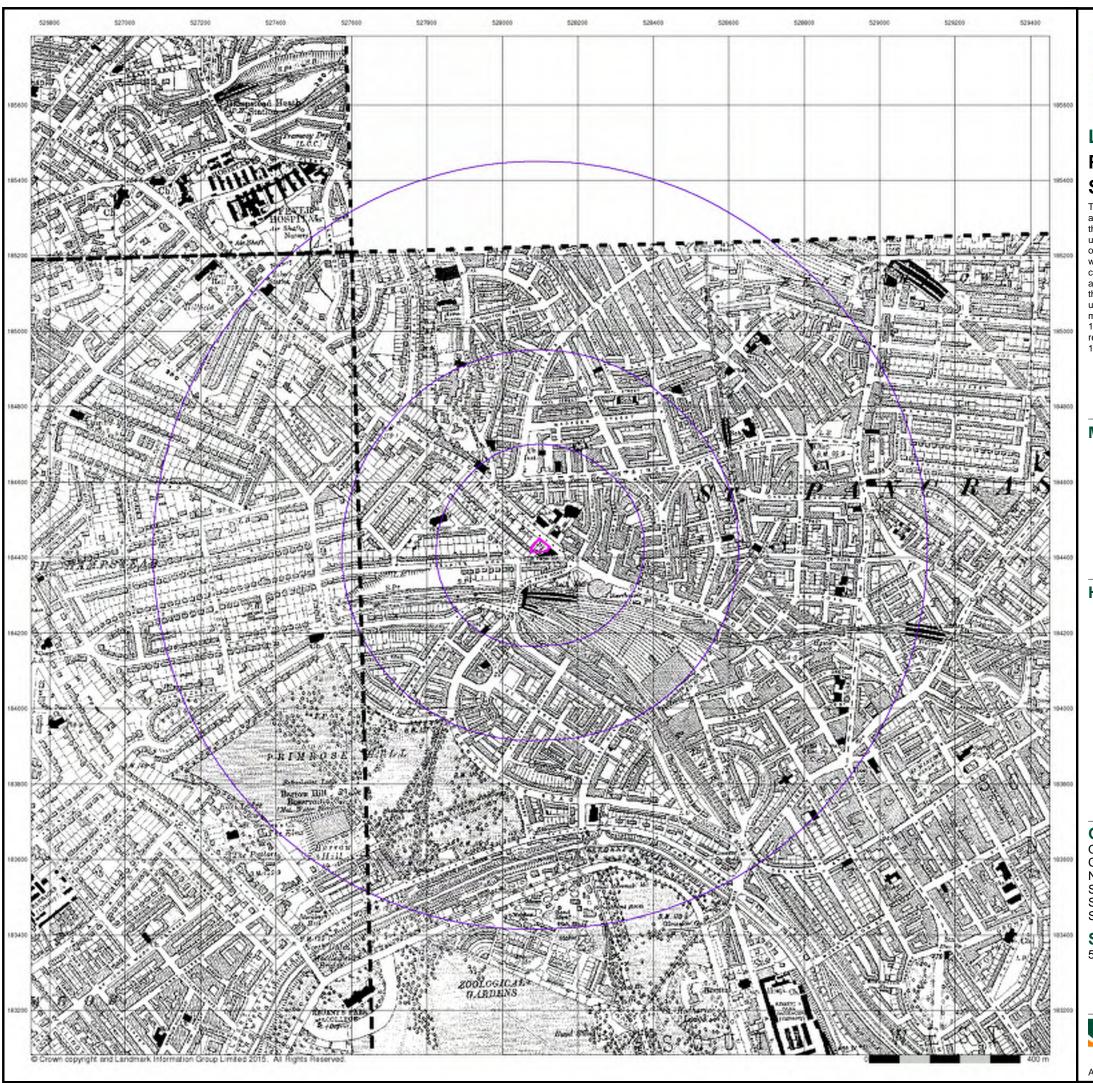

# **Order Details:**

**Order Number:** 

74513917\_1\_1

**Customer Reference:** 

J15316

**National Grid Reference:** 

528100, 184430

Slice:

## **Site Details:**

5-17 Haverstock Hill LONDON NW3 2BP

#### Introduction

The Environment Act 1995 has made site sensitivity a key issue, as the legislation pays as much attention to the pathways by which contamination could spread, and to the vulnerable targets of contamination, as it does the potential sources of contamination. For this reason, Landmark's Site Sensitivity maps and Datasheet(s) place great emphasis on statutory data provided by the Environment Agency/Natural Resources Wales and the Scottish Environment Protection Agency; it also incorporates data from Natural England (and the Scottish and Welsh equivalents) and Local Authorities; and highlights hydrogeological features required by environmental and geotechnical consultants. It does not include any information concerning past uses of land. The datasheet is produced by querying the Landmark database to a distance defined by the client from a site boundary provided by the client.

In the attached datasheet the National Grid References (NGRs) are rounded to the nearest 10m in accordance with Landmark's agreements with a number of Data Suppliers.