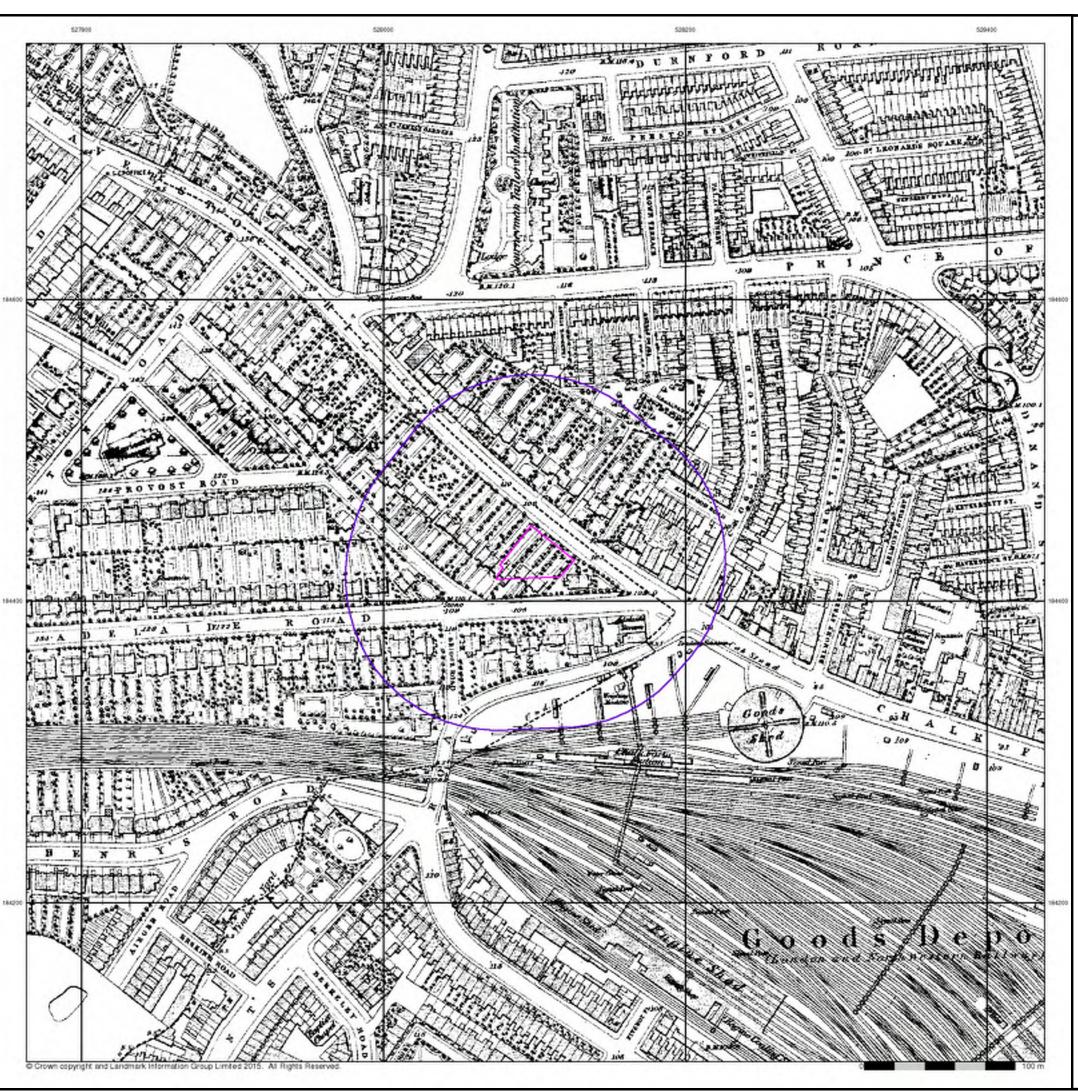

## **Site Details:**

5-17 Haverstock Hill LONDON NW3 2BP

# **Agency & Hydrological**

Page 1 of 56

| Map<br>ID |                                                                                                                                                                                                                                                | Details                                                                                                                                                                                                                                                                                                                                                                                           | Quadrant<br>Reference<br>(Compass<br>Direction) | Estimated<br>Distance<br>From Site | Contact | NGR              |
|-----------|------------------------------------------------------------------------------------------------------------------------------------------------------------------------------------------------------------------------------------------------|---------------------------------------------------------------------------------------------------------------------------------------------------------------------------------------------------------------------------------------------------------------------------------------------------------------------------------------------------------------------------------------------------|-------------------------------------------------|------------------------------------|---------|------------------|
| 1         | Discharge Consents Operator: Property Type: Location: Authority: Catchment Area: Reference: Permit Version: Effective Date: Issued Date: Revocation Date: Discharge Type: Discharge Environment: Receiving Water: Status: Positional Accuracy: | National Grid Company Plc. Production & Distribution Of Electricity Fitzroy Bridge Outlet, Primrosehill, Camden, London Environment Agency, Thames Region Not Given CTMR.0387 1 28th March 1980 28th March 1980 Not Supplied Trade Discharges - Cooling Water Canal  Grand Unioncanal Transferred from Rivers (Prevention of Pollution) Act 1951-1961 Located by supplier to within 100m          | A8NE<br>(SE)                                    | 553                                | 3       | 528360<br>183920 |
| 2         | Discharge Consents Operator: Property Type: Location: Authority: Catchment Area: Reference: Permit Version: Effective Date: Issued Date: Revocation Date: Discharge Type: Discharge Environment: Receiving Water: Status: Positional Accuracy: | The Jim Henson Studio Recreational & Cultural 30 Oval Road, Camden Town, London, Nw1 7de Environment Agency, Thames Region Not Given CATM.2853 1 1st April 1997 1st April 1997 30th September 2005 Trade Discharges - Cooling Water Canal  Guc - Paddington Arm Revoked (Water Resources Act 1991, Section 88 & Schedule 10 as amended by Environment Act 1995) Located by supplier to within 10m | A9NW<br>(SE)                                    | 606                                | 3       | 528600<br>184050 |
| 2         | Discharge Consents Operator: Property Type: Location: Authority: Catchment Area: Reference: Permit Version: Effective Date: Issued Date: Revocation Date: Discharge Type: Discharge Environment: Receiving Water: Status: Positional Accuracy: | Rushes Motion Control Recreational & Cultural 30 Oval Road, Camden Town, London, Nw1 7de Environment Agency, Thames Region Not Given Cntm.1566 1 1st September 1994 1st September 1994 1st October 1996 Trade Discharges - Cooling Water Freshwater Stream/River  Guc - Paddington Arm Lapsed (under Environment Act 1995, Schedule 23) Located by supplier to within 100m                        | A9NW<br>(SE)                                    | 606                                | 3       | 528600<br>184050 |
| 3         | Discharge Consents Operator: Property Type: Location: Authority: Catchment Area: Reference: Permit Version: Effective Date: Issued Date: Revocation Date: Discharge Type: Discharge Environment: Receiving Water: Status: Positional Accuracy: | Thames Water Utilities Ltd Reservoir/Borehole Site Barrow Hill Environment Agency, Thames Region Not Supplied Temp.0018 1 15th September 1989 15th September 1989 5th October 2000 Trade Effluent Freshwater Stream/River  River Thames Authorisation revokedRevoked Located by supplier to within 100m                                                                                           | A7SE<br>(SW)                                    | 943                                | 3       | 527600<br>183600 |
| 4         | Name:<br>Location:<br>Authority:<br>Permit Reference:<br>Dated:<br>Process Type:<br>Description:<br>Status:                                                                                                                                    | Iution Prevention and Controls Texaco 81-85 Chalk Farm Road, LONDON, NW1 8AR London Borough of Camden, Pollution Projects Team NOT GIVEN 24th December 1998 Local Authority Air Pollution Control PG1/14 Petrol filling station Site Closed Manually positioned to the address or location                                                                                                        | A13SE<br>(E)                                    | 150                                | 4       | 528269<br>184381 |