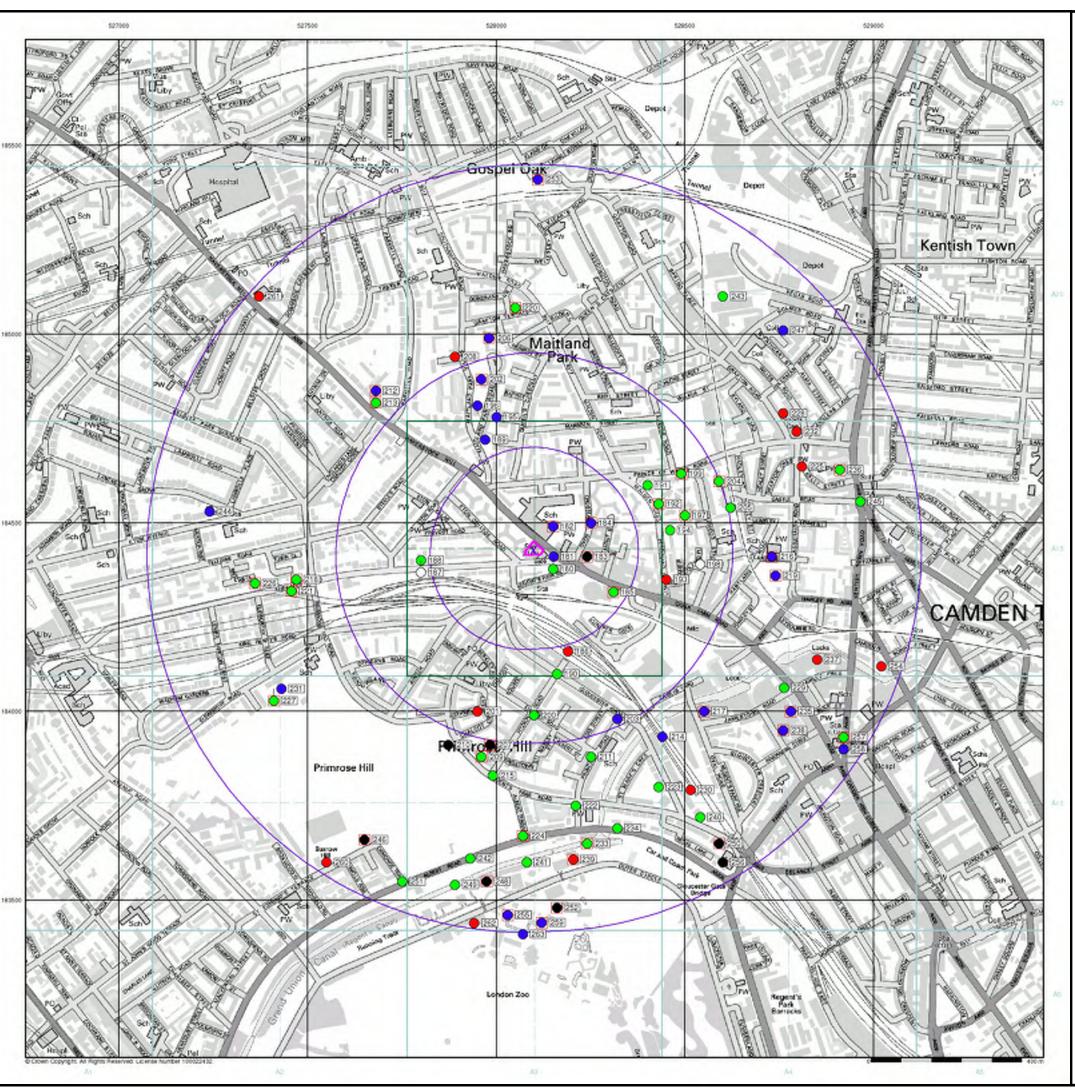

# **Agency & Hydrological**

Page 1 of 56

| Map<br>ID |                                                                                                                                                                                                                                                | Details                                                                                                                                                                                                                                                                                                                                                                                           | Quadrant<br>Reference<br>(Compass<br>Direction) | Estimated<br>Distance<br>From Site | Contact | NGR              |
|-----------|------------------------------------------------------------------------------------------------------------------------------------------------------------------------------------------------------------------------------------------------|---------------------------------------------------------------------------------------------------------------------------------------------------------------------------------------------------------------------------------------------------------------------------------------------------------------------------------------------------------------------------------------------------|-------------------------------------------------|------------------------------------|---------|------------------|
| 1         | Discharge Consents Operator: Property Type: Location: Authority: Catchment Area: Reference: Permit Version: Effective Date: Issued Date: Revocation Date: Discharge Type: Discharge Environment: Receiving Water: Status: Positional Accuracy: | National Grid Company Plc. Production & Distribution Of Electricity Fitzroy Bridge Outlet, Primrosehill, Camden, London Environment Agency, Thames Region Not Given CTMR.0387 1 28th March 1980 28th March 1980 Not Supplied Trade Discharges - Cooling Water Canal  Grand Unioncanal Transferred from Rivers (Prevention of Pollution) Act 1951-1961 Located by supplier to within 100m          | A8NE<br>(SE)                                    | 553                                | 3       | 528360<br>183920 |
| 2         | Discharge Consents Operator: Property Type: Location: Authority: Catchment Area: Reference: Permit Version: Effective Date: Issued Date: Revocation Date: Discharge Type: Discharge Environment: Receiving Water: Status: Positional Accuracy: | The Jim Henson Studio Recreational & Cultural 30 Oval Road, Camden Town, London, Nw1 7de Environment Agency, Thames Region Not Given CATM.2853 1 1st April 1997 1st April 1997 30th September 2005 Trade Discharges - Cooling Water Canal  Guc - Paddington Arm Revoked (Water Resources Act 1991, Section 88 & Schedule 10 as amended by Environment Act 1995) Located by supplier to within 10m | A9NW<br>(SE)                                    | 606                                | 3       | 528600<br>184050 |
| 2         | Discharge Consents Operator: Property Type: Location: Authority: Catchment Area: Reference: Permit Version: Effective Date: Issued Date: Revocation Date: Discharge Type: Discharge Environment: Receiving Water: Status: Positional Accuracy: | Rushes Motion Control Recreational & Cultural 30 Oval Road, Camden Town, London, Nw1 7de Environment Agency, Thames Region Not Given Cntm.1566 1 1st September 1994 1st September 1994 1st October 1996 Trade Discharges - Cooling Water Freshwater Stream/River  Guc - Paddington Arm Lapsed (under Environment Act 1995, Schedule 23) Located by supplier to within 100m                        | A9NW<br>(SE)                                    | 606                                | 3       | 528600<br>184050 |
| 3         | Discharge Consents Operator: Property Type: Location: Authority: Catchment Area: Reference: Permit Version: Effective Date: Issued Date: Revocation Date: Discharge Type: Discharge Environment: Receiving Water: Status: Positional Accuracy: | Thames Water Utilities Ltd Reservoir/Borehole Site Barrow Hill Environment Agency, Thames Region Not Supplied Temp.0018 1 15th September 1989 15th September 1989 5th October 2000 Trade Effluent Freshwater Stream/River  River Thames Authorisation revokedRevoked Located by supplier to within 100m                                                                                           | A7SE<br>(SW)                                    | 943                                | 3       | 527600<br>183600 |
| 4         | Name:<br>Location:<br>Authority:<br>Permit Reference:<br>Dated:<br>Process Type:<br>Description:<br>Status:                                                                                                                                    | Iution Prevention and Controls Texaco 81-85 Chalk Farm Road, LONDON, NW1 8AR London Borough of Camden, Pollution Projects Team NOT GIVEN 24th December 1998 Local Authority Air Pollution Control PG1/14 Petrol filling station Site Closed Manually positioned to the address or location                                                                                                        | A13SE<br>(E)                                    | 150                                | 4       | 528269<br>184381 |

Page 2 of 56

| Map<br>ID |                                                                                                                                    | Details                                                                                                                                                                                                                                                                                                                   | Quadrant<br>Reference<br>(Compass<br>Direction) | Estimated<br>Distance<br>From Site | Contact | NGR              |
|-----------|------------------------------------------------------------------------------------------------------------------------------------|---------------------------------------------------------------------------------------------------------------------------------------------------------------------------------------------------------------------------------------------------------------------------------------------------------------------------|-------------------------------------------------|------------------------------------|---------|------------------|
| 5         | Name:<br>Location:<br>Authority:<br>Permit Reference:<br>Dated:<br>Process Type:<br>Description:<br>Status:                        | lution Prevention and Controls  Lex Volvo 1 Dumpton Place, Gloucester Avenue, Chalk Farm, LONDON, NW1 8JB London Borough of Camden, Pollution Projects Team Not Given 7th January 1994 Local Authority Air Pollution Control PG6/34 Respraying of road vehicles Authorised Manually positioned to the address or location | A13SE<br>(S)                                    | 283                                | 4       | 528165<br>184138 |
| 6         | Name:<br>Location:<br>Authority:<br>Permit Reference:<br>Dated:<br>Process Type:<br>Description:<br>Status:                        | Iution Prevention and Controls  Primrose Valet 91 Regent'S Park Road, London, Nw1 8ur London Borough of Camden, Pollution Projects Team PPC/DC53 28th January 2009 Local Authority Pollution Prevention and Control PG6/46 Dry cleaning Permitted Manually positioned to the address or location                          | A13SW<br>(SW)                                   | 304                                | 4       | 527917<br>184155 |
| 7         | Name:<br>Location:<br>Authority:<br>Permit Reference:<br>Dated:<br>Process Type:<br>Description:<br>Status:                        | Iution Prevention and Controls  The Dry Cleaners Of Hampstead 80 Haverstock Hill, London, Nw3 2be London Borough of Camden, Pollution Projects Team PPC/DC41 25th June 2007 Local Authority Pollution Prevention and Control PG6/46 Dry cleaning Permitted Located by supplier to within 10m                              | A13NW<br>(NW)                                   | 324                                | 4       | 527875<br>184684 |
| 8         | Name:<br>Location:<br>Authority:<br>Permit Reference:<br>Dated:<br>Process Type:<br>Description:<br>Status:                        | Iution Prevention and Controls  Wm Morrisons Supermarkets Plc Chalk Farm Road, London, Nw1 8aa London Borough of Camden, Pollution Projects Team PPC/DC1 26th January 2007 Local Authority Pollution Prevention and Control PG6/46 Dry cleaning Permitted Located by supplier to within 10m                               | A14SW<br>(SE)                                   | 421                                | 4       | 528439<br>184146 |
| 8         | Local Authority Pol<br>Name:<br>Location:<br>Authority:<br>Permit Reference:<br>Dated:<br>Process Type:<br>Description:<br>Status: | Iution Prevention and Controls  Wm Morrisons Supermarkets Plc Chalk Farm Road, LONDON, NW1 8AA London Borough of Camden, Pollution Projects Team PPC19 22nd December 1998 Local Authority Pollution Prevention and Control PG1/14 Petrol filling station Permitted Located by supplier to within 10m                      | A14SW<br>(SE)                                   | 421                                | 4       | 528439<br>184146 |
| 9         | Name:<br>Location:<br>Authority:<br>Permit Reference:<br>Dated:<br>Process Type:<br>Description:<br>Status:                        | Iution Prevention and Controls  Esso 29 Chalk Farm Road, LONDON, NW1 8AG London Borough of Camden, Pollution Projects Team PPC15 24th December 1998 Local Authority Pollution Prevention and Control PG1/14 Petrol filling station Permitted Manually positioned to the address or location                               | A14SW<br>(E)                                    | 461                                | 4       | 528567<br>184291 |
| 10        | Name:<br>Location:<br>Authority:<br>Permit Reference:<br>Dated:<br>Process Type:<br>Description:<br>Status:                        | J T Coachworks 52A Prince Wales Road, LONDON, NW5 3LR London Borough of Camden, Pollution Projects Team Not Given 30th April 1993 Local Authority Air Pollution Control PG6/34 Respraying of road vehicles Authorisation revokedRevoked Automatically positioned to the address                                           | A14NW<br>(NE)                                   | 541                                | 4       | 528594<br>184700 |

Page 5 of 56

| Map<br>ID |                                                                                                                                                                                    | Details                                                                                                                                                                                                                                                                                                                                        | Quadrant<br>Reference<br>(Compass<br>Direction) | Estimated<br>Distance<br>From Site | Contact | NGR              |
|-----------|------------------------------------------------------------------------------------------------------------------------------------------------------------------------------------|------------------------------------------------------------------------------------------------------------------------------------------------------------------------------------------------------------------------------------------------------------------------------------------------------------------------------------------------|-------------------------------------------------|------------------------------------|---------|------------------|
| 22        | Name:<br>Location:<br>Authority:<br>Permit Reference:<br>Dated:<br>Process Type:<br>Description:<br>Status:                                                                        | Lution Prevention and Controls  London Zoo Regents Park, LONDON, NW1 4RY Westminster City Council, Environmental Health Department Not Given 1st November 1992 Local Authority Air Pollution Control PG5/1Clinical waste incineration processes under 1 tonne an hour Authorisation has expiredExpired Automatically positioned to the address | A8SW<br>(S)                                     | 937                                | 5       | 528016<br>183480 |
| 23        | Name:<br>Location:<br>Authority:<br>Permit Reference:<br>Dated:<br>Process Type:<br>Description:<br>Status:                                                                        | Iution Prevention and Controls  Royal Mail Property Holdings Ltd  1 Regis Road, LONDON, NW5 3EW London Borough of Camden, Pollution Projects Team Not Given Not Supplied Local Authority Air Pollution Control PG6/10 Coating manufacturing Authorisation revokedRevoked Manually positioned to the road within the address or location        | A19SE<br>(NE)                                   | 996                                | 4       | 528875<br>185083 |
| 24        | Location:<br>Type:<br>Reference:<br>Date Issued:<br>Enforcement Date:<br>Details:                                                                                                  | lution Prevention and Control Enforcements 3 - 6 Spring Place, London, Nw5 3ba Air Pollution Control Enforcement Notice Not Given 16th November 2001 Not Supplied Failure To Maintain Proper Paperwork For Organic Compounds Manually positioned to the address or location                                                                    | A19SW<br>(NE)                                   | 728                                | 4       | 528569<br>185005 |
|           | Nearest Surface Wa                                                                                                                                                                 | nter Feature                                                                                                                                                                                                                                                                                                                                   | A8NE<br>(SE)                                    | 529                                | -       | 528430<br>183990 |
| 25        | Property Type: Location: Authority: Pollutant: Note: Incident Date: Incident Reference: Catchment Area: Receiving Water: Cause of Incident: Incident Severity:                     | to Controlled Waters  Not Given Hampstead Road Lock, CAMDEN TOWN Environment Agency, Thames Region Oils - Unknown Not Supplied 17th December 1998 THNE1998041401 Not Given Not Given Not Given Category 3 - Minor Incident Located by supplier to within 100m                                                                                  | A8NW<br>(S)                                     | 422                                | 3       | 528000<br>184000 |
| 26        | Pollution Incidents Property Type: Location: Authority: Pollutant: Note: Incident Date: Incident Reference: Catchment Area: Receiving Water: Cause of Incident: Incident Severity: | to Controlled Waters  Not Given Prince Albert Road Environment Agency, Thames Region Not Given Confirmed incident 4th April 1999 THNE 1999043097 Not Given Not Given Not Given Not Given Category 3 - Minor Incident Approximate location provided by supplier                                                                                 | A8SE<br>(S)                                     | 740                                | 3       | 528300<br>183700 |
| 27        | Property Type: Location: Authority: Pollutant: Note: Incident Date: Incident Reference: Catchment Area: Receiving Water: Cause of Incident: Incident Severity:                     | to Controlled Waters  Not Given LONDON Environment Agency, Thames Region Oils - Unknown Not Supplied 15th January 1996 SE960036 Not Given Not Given Not Given Category 3 - Minor Incident Located by supplier to within 100m                                                                                                                   | A14SE<br>(E)                                    | 990                                | 3       | 529100<br>184250 |

| Map<br>ID |                                                                                                                                                                                                                                                    | Details                                                                                                                                                                                                                                                                                                                                                                                                                    | Quadrant<br>Reference<br>(Compass<br>Direction) | Estimated<br>Distance<br>From Site | Contact | NGR              |
|-----------|----------------------------------------------------------------------------------------------------------------------------------------------------------------------------------------------------------------------------------------------------|----------------------------------------------------------------------------------------------------------------------------------------------------------------------------------------------------------------------------------------------------------------------------------------------------------------------------------------------------------------------------------------------------------------------------|-------------------------------------------------|------------------------------------|---------|------------------|
|           | Water Abstractions                                                                                                                                                                                                                                 |                                                                                                                                                                                                                                                                                                                                                                                                                            |                                                 |                                    |         |                  |
|           | Operator: Licence Number: Permit Version: Location: Authority: Abstraction Type: Source: Daily Rate (m3): Yearly Rate (m3): Details: Authorised Start: Authorised Start: Authorised End: Permit Start Date: Permit End Date:                       | Abbey Lodge Rtm Company Limited 28/39/39/0115 101 Abbey Lodge, Park Road, London Nw8-Two Boreholes Environment Agency, Thames Region Household Water Supply: Drinking; Cooking; Sanitary; Washing; (Small Garden) Water may be abstracted from a single point Groundwater Not Supplied Not Supplied Abbey Lodge, Park Road, London Nw8 01 January 31 December 1st June 2006 Not Supplied Located by supplier to within 10m | (S)                                             | 1911                               | 3       | 527420<br>182620 |
|           | Water Abstractions Operator: Licence Number: Permit Version: Location: Authority: Abstraction Type: Source: Daily Rate (m3): Yearly Rate (m3): Details: Authorised Start: Authorised End: Permit Start Date: Permit End Date: Positional Accuracy: | Wood Management Trustees Ltd 28/39/39/0115 100 Two Boreholes At Abbey Lodge, Park Road, London Nw8 Environment Agency, Thames Region Household Water Supply: Drinking; Cooking; Sanitary; Washing; (Small Garden) Water may be abstracted from a single point Groundwater 100 28640 Abbey Lodge, Park Road, London Nw8 01 January 31 December 28th November 1991 Not Supplied Located by supplier to within 100m           | (\$)                                            | 1911                               | 3       | 527420<br>182620 |
|           | Groundwater Vulne<br>Soil Classification:<br>Map Sheet:<br>Scale:                                                                                                                                                                                  | Prability  Not classified  Sheet 39 West London  1:100,000                                                                                                                                                                                                                                                                                                                                                                 | A13SW<br>(NW)                                   | 0                                  | 3       | 528100<br>184427 |
|           | Drift Deposits<br>None                                                                                                                                                                                                                             |                                                                                                                                                                                                                                                                                                                                                                                                                            |                                                 |                                    |         |                  |
|           | Bedrock Aquifer De Aquifer Designation:                                                                                                                                                                                                            | esignations Unproductive Strata                                                                                                                                                                                                                                                                                                                                                                                            | A13SW<br>(NW)                                   | 0                                  | 2       | 528100<br>184427 |
|           | Superficial Aquifer<br>No Data Available                                                                                                                                                                                                           | Designations                                                                                                                                                                                                                                                                                                                                                                                                               | (****)                                          |                                    |         |                  |
| 35        | Source Protection 2<br>Name:<br>Source:<br>Reference:<br>Type:                                                                                                                                                                                     | Barrow Hill Environment Agency, Head Office Th405 Zone II (Outer Protection Zone): Either 25% of the source area or a 400 day travel time whichever is greater.                                                                                                                                                                                                                                                            | A12SE<br>(SW)                                   | 407                                | 3       | 527741<br>184182 |
| 36        | Source Protection 2<br>Name:<br>Source:<br>Reference:<br>Type:                                                                                                                                                                                     | Zones  Barrow Hill Environment Agency, Head Office Th405 Zone I (Inner Protection Zone): Travel time of 50 days or less to the groundwater source.                                                                                                                                                                                                                                                                         | A7NE<br>(SW)                                    | 612                                | 3       | 527723<br>183914 |
| 37        | Source Protection 2<br>Name:<br>Source:<br>Reference:<br>Type:                                                                                                                                                                                     | Zones Barrow Hill Environment Agency, Head Office Th405 Groundwater Source                                                                                                                                                                                                                                                                                                                                                 | A7SE<br>(SW)                                    | 846                                | 3       | 527640<br>183690 |
|           | Extreme Flooding f                                                                                                                                                                                                                                 | rom Rivers or Sea without Defences                                                                                                                                                                                                                                                                                                                                                                                         |                                                 |                                    |         |                  |
|           | Flooding from Rive<br>None                                                                                                                                                                                                                         | rs or Sea without Defences                                                                                                                                                                                                                                                                                                                                                                                                 |                                                 |                                    |         |                  |
|           | Areas Benefiting fro                                                                                                                                                                                                                               |                                                                                                                                                                                                                                                                                                                                                                                                                            |                                                 |                                    |         |                  |
|           | Flood Water Storag                                                                                                                                                                                                                                 | e Areas                                                                                                                                                                                                                                                                                                                                                                                                                    |                                                 |                                    |         |                  |