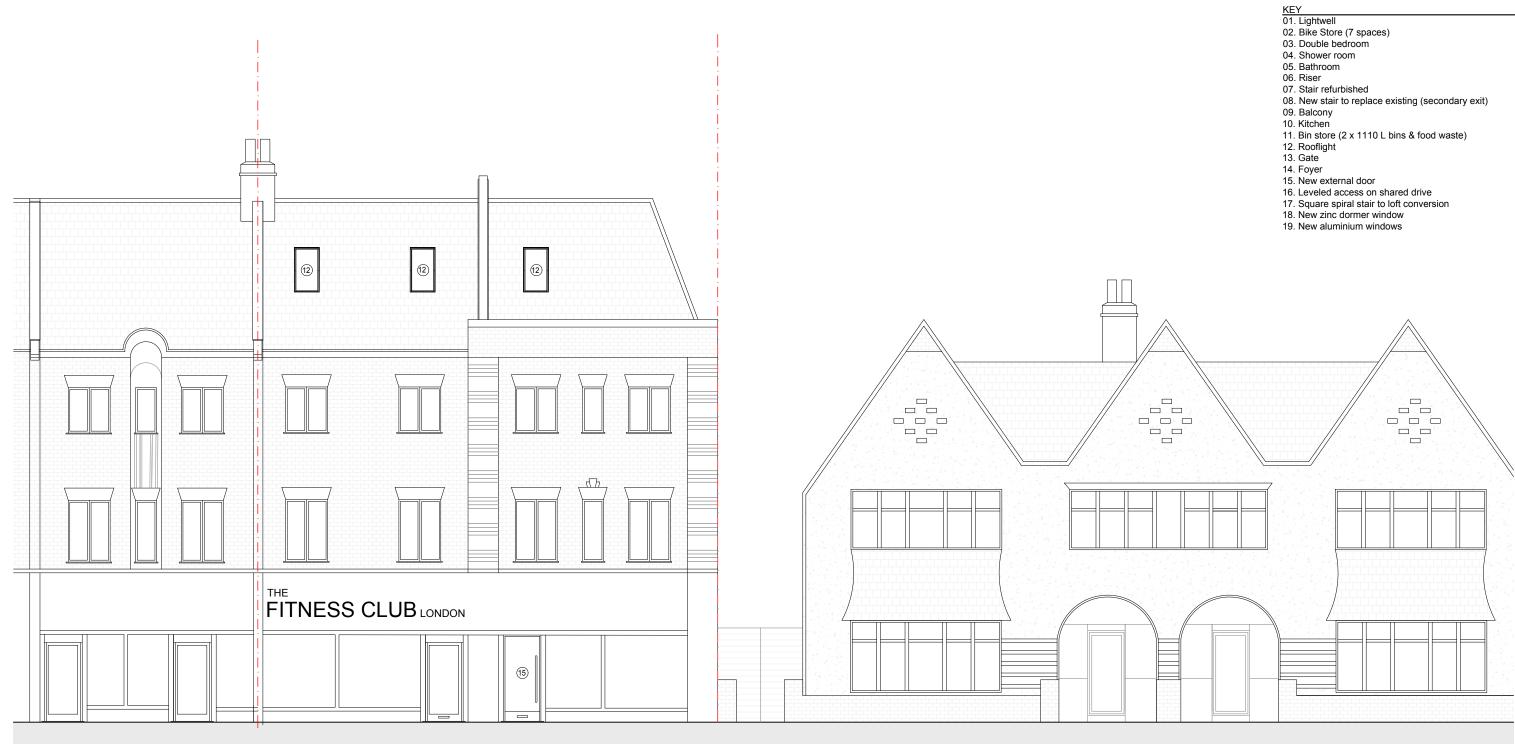

**copyright** This drawing is the property of dMFK Architects ltd. No disclosure or copy of it may be made without the written permission of dMFK Architects ltd.

-.-.---

North East Elevation

DE METZ FORBES KNIGHT ARCHITECTS the old library 119 cholmley gardens london nw6 1aa t 020 7435 1144 f 020 7435 0884 mail info@dmfk.co.uk

| project                |                      | drawing title                    |                |          |
|------------------------|----------------------|----------------------------------|----------------|----------|
| 529 Finchley Road, NW3 |                      | PROPOSED<br>North East Elevation |                |          |
| client                 | scale at A1          | scale at A3                      | drawn          | date     |
| Mr. Taghi Oraee        | 1:200<br>project no. | 1:100<br>drawing no.             | ET<br>revision | OCT 2020 |
|                        | 2186                 | A530                             |                |          |