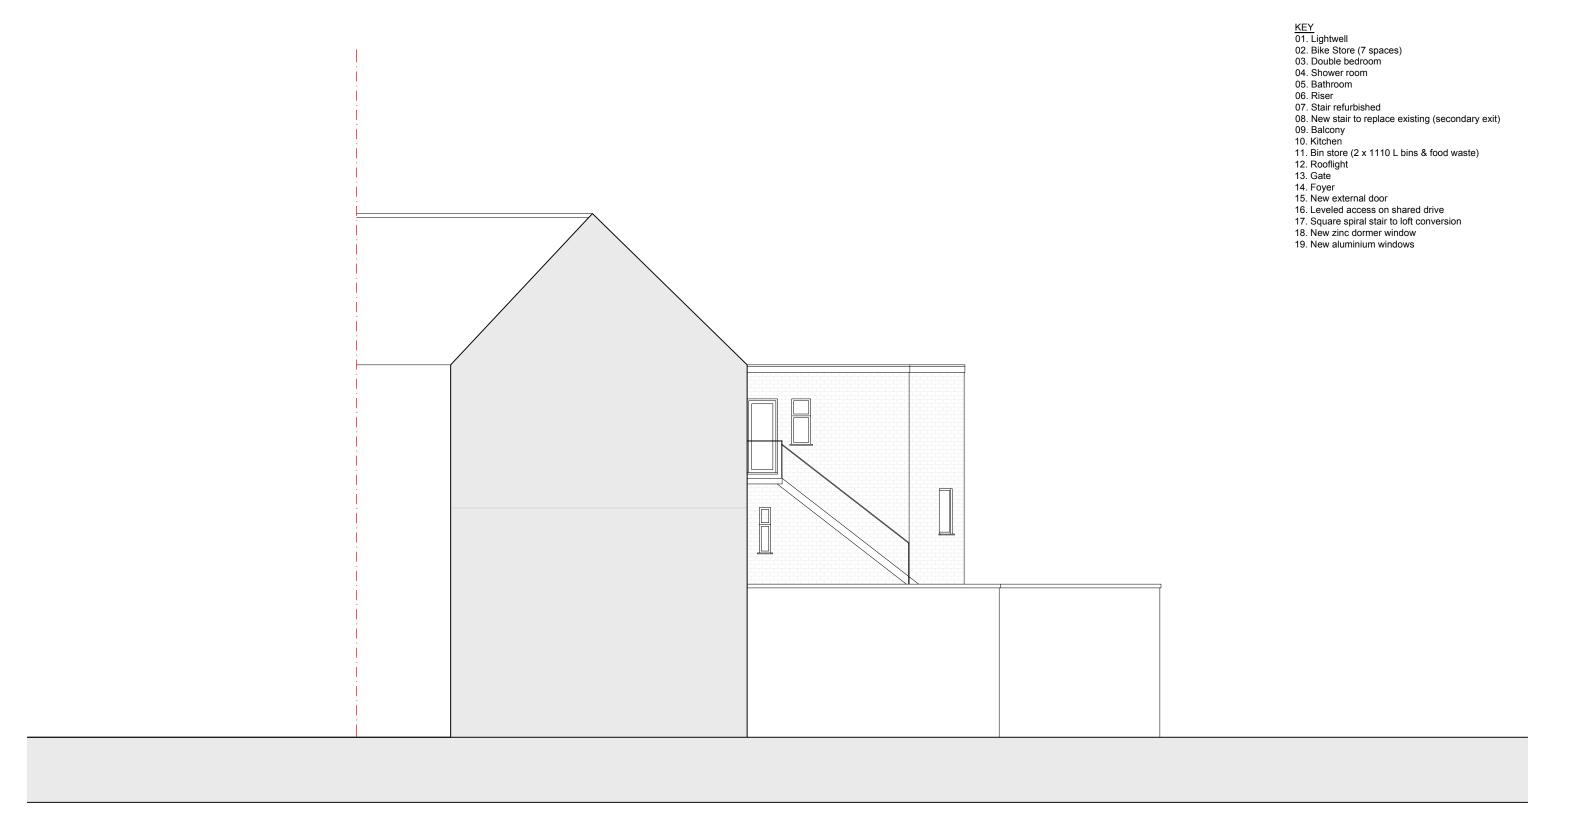

North West Elevation

revisions date notes rev

DMFK Architects Ltd take no responsibility for dimensions obtained by scaling from this drawing. If no dimension is shown the recipient must ascertain the dimension specifically from the architect or by site measurement and may not rely on the drawing. Supply of the drawing in digital form is solely for convenience and no reliance may be placed on any data in digital form. All data must be checked against hard copy. This drawing is issued for design intent only and should not be used for construction unless stated.

## **DE METZ FORBES KNIGHT** ARCHITECTS

the old library 119 cholmley gardens london nw6 1aa t 020 7435 1144 f 020 7435 0884 mail info@dmfk.co.uk

| project                |                      | drawing title                    |                |          |
|------------------------|----------------------|----------------------------------|----------------|----------|
| 529 Finchley Road, NW3 |                      | PROPOSED<br>North West Elevation |                |          |
| client                 | scale at A1          | scale at A3                      | drawn          | date     |
| Mr. Taghi Oraee        | 1:200<br>project no. | 1:100<br>drawing no.             | ET<br>revision | OCT 2020 |
|                        | 2186                 | A520                             |                |          |