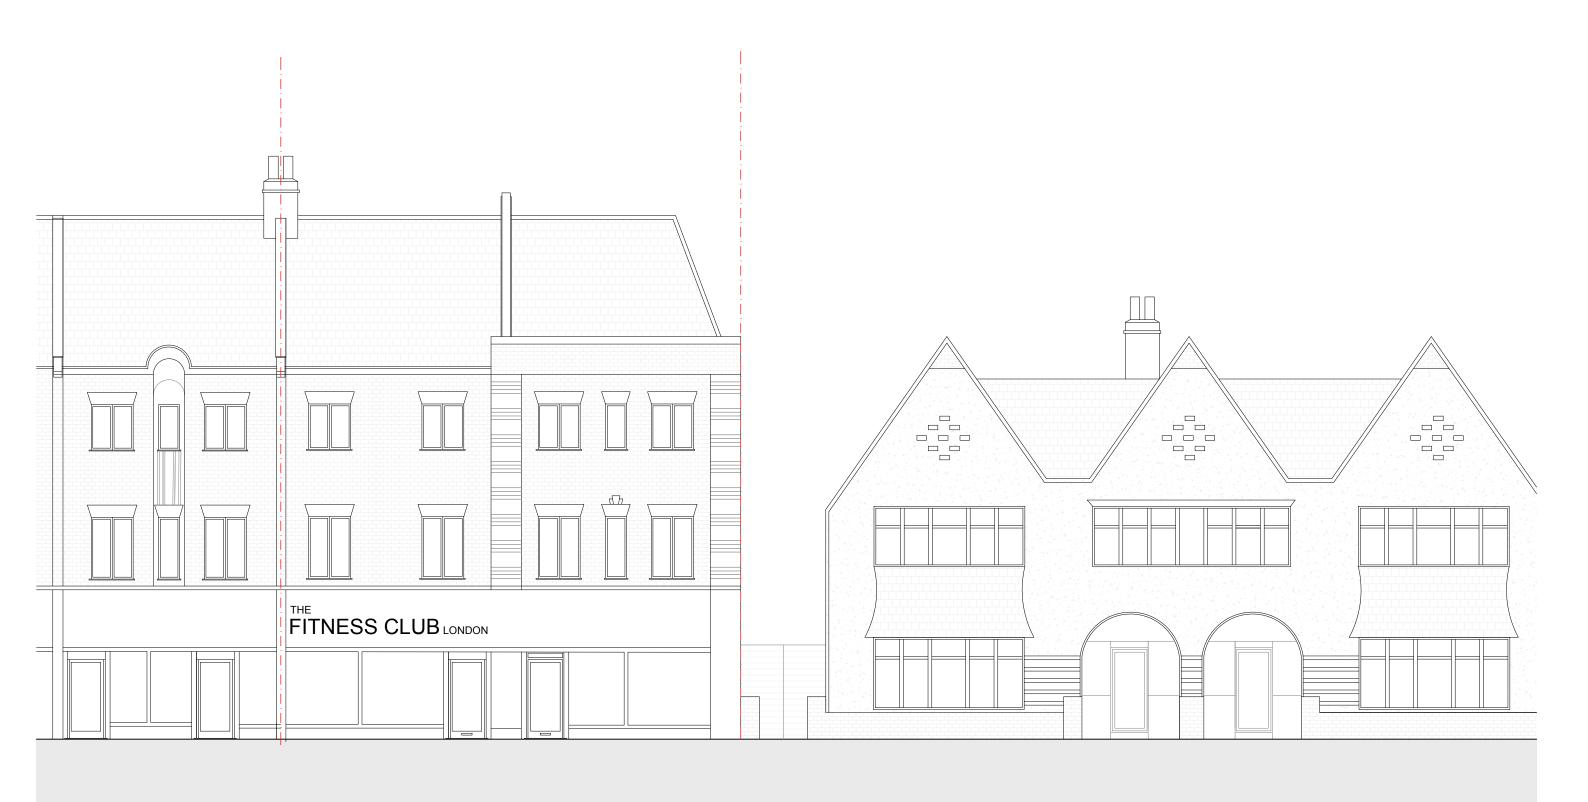

**copyright** This drawing is the property of dMFK Architects ltd. No disclosure or copy of it may be made without the written permission of dMFK Architects ltd.

-.-.---

North East Elevation

DE METZ FORBES KNIGHT ARCHITECTS the old library 119 cholmley gardens london nw6 1aa t 020 7435 1144 f 020 7435 0884 mail info@dmfk.co.uk drawing title project

| 529 Finchley Road, NW3 | EXISTING<br>North East Elevation |                      |                |          |
|------------------------|----------------------------------|----------------------|----------------|----------|
| client                 | scale at A1                      | scale at A3          | drawn          | date     |
| Mr. Taghi Oraee        | 1:200<br>project no.             | 1:100<br>drawing no. | ET<br>revision | OCT 2020 |
|                        | 2186                             | A53                  |                |          |