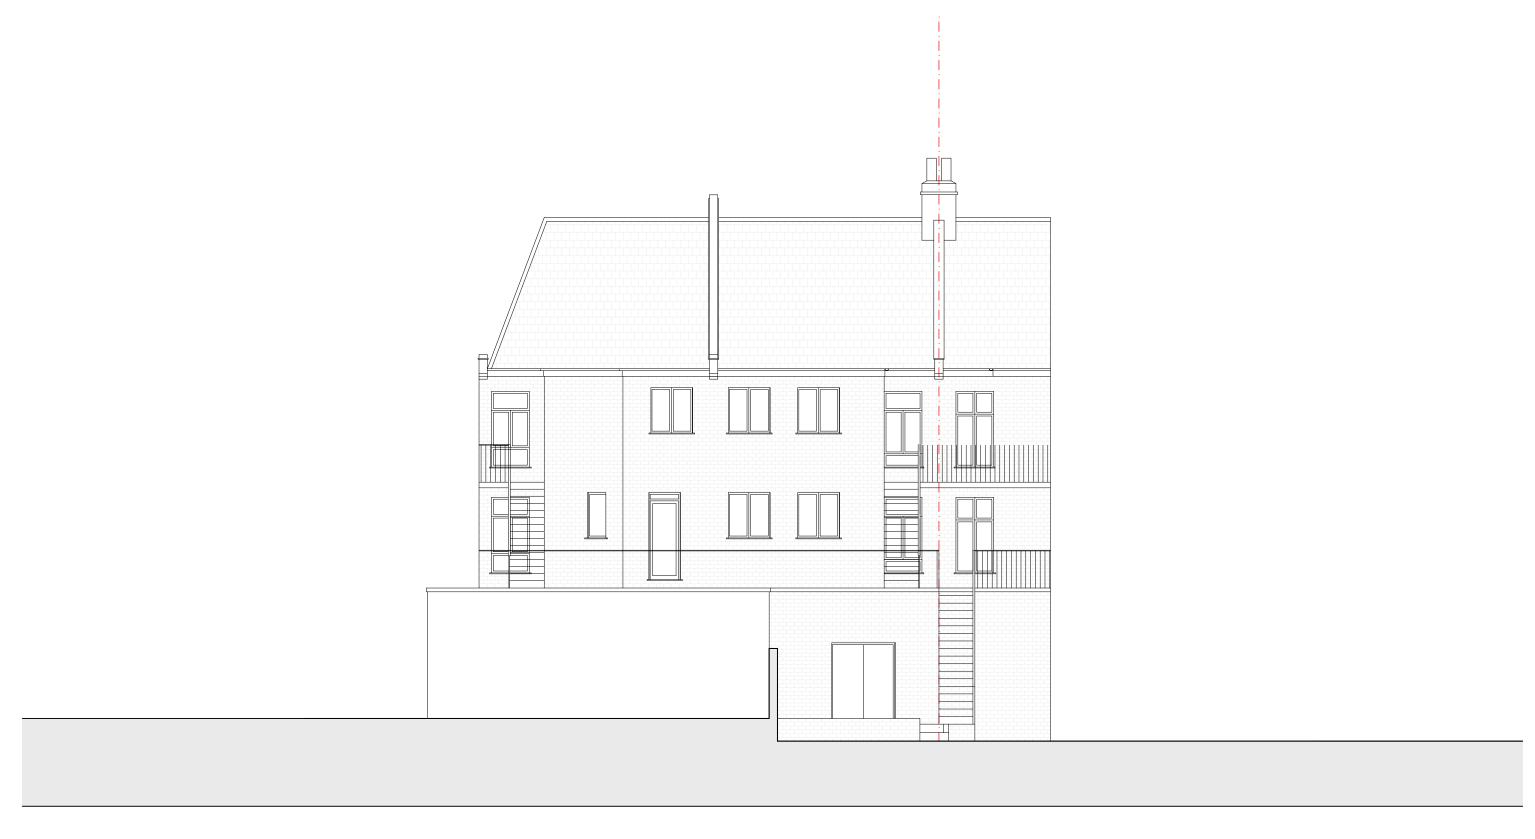

South West Elevation

date rev revisions notes

DMFK Architects Ltd take no responsibility for dimensions obtained by scaling from this drawing. If no dimension is shown the recipient must ascertain the dimension specifically from the architect or by site measurement and may not rely on the drawing. Supply of the drawing in digital form is solely for convenience and no reliance may be placed on any data in digital form. All data must be checked against hard copy. This drawing is issued for design intent only and should not be used for construction unless stated.

| project                |                      | drawing title              |                |          |
|------------------------|----------------------|----------------------------|----------------|----------|
| 529 Finchley Road, NW3 |                      | EXISTING<br>West Elevation |                |          |
| client                 | scale at A1          | scale at A3                | drawn          | date     |
| Mr. Taghi Oraee        | 1:200<br>project no. | 1:100<br>drawing no.       | ET<br>revision | OCT 2020 |
|                        | 2186                 | A51                        |                |          |