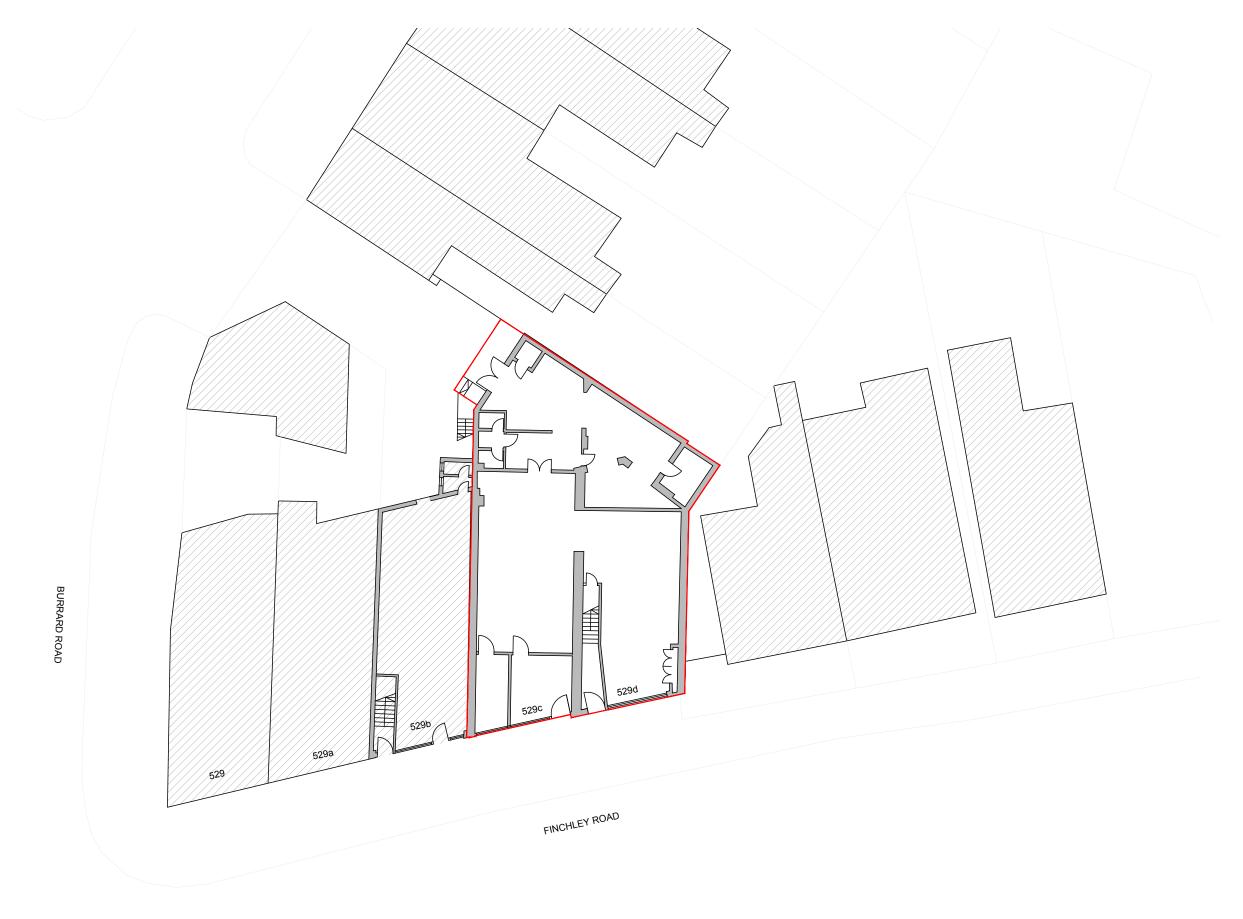

01 Ground floor plan A10

revisions key plan date rev

DMFK Architects Ltd take no responsibility for dimensions obtained by scaling from this drawing. If no dimension is shown the recipient must ascertain the dimension specifically from the architect or by site measurement and may not rely on the drawing. Supply of the drawing in digital form is solely for convenience and no reliance may be placed on any data in digital form. All data must be checked against hard copy. This drawing is issued for design intent only and should not be used for construction unless stated.

| 529c-d Finchley Rd, NW3 |                      | EXISTING<br>Site Plan |                |          |
|-------------------------|----------------------|-----------------------|----------------|----------|
| client                  | scale at A1          | scale at A3           | drawn          | date     |
| Mr. Taghi Oraee         | 1:100<br>project no. | 1:200<br>drawing no.  | ET<br>revision | OCT 2020 |
|                         | 2186                 | A10                   |                |          |