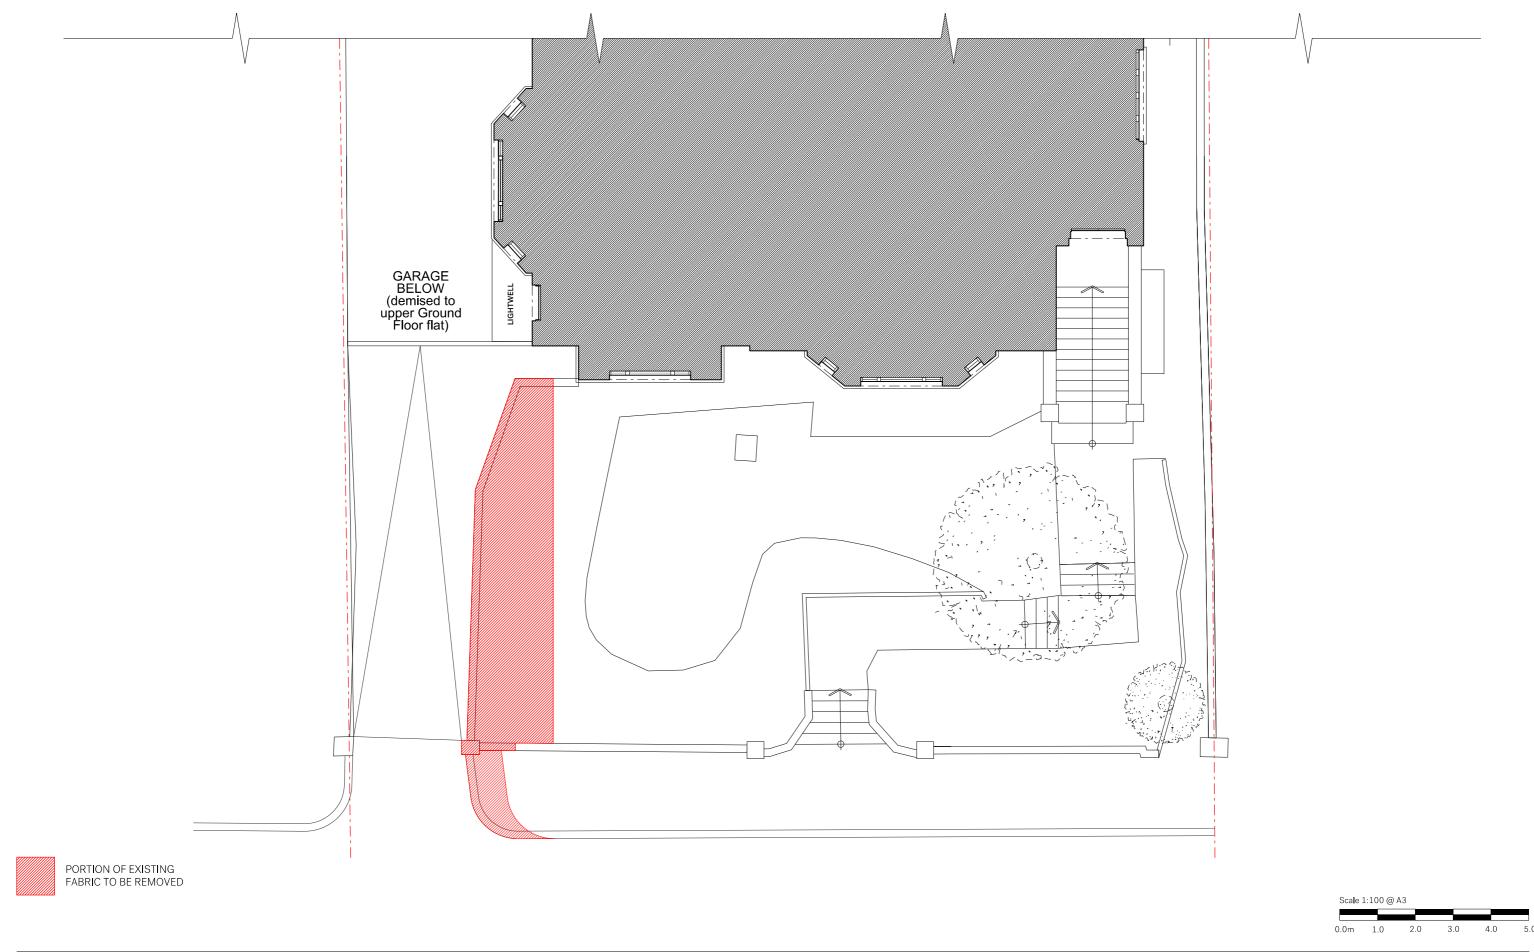

of wall to existing driveway to form bin store.

8 Lindfield Gardens London NW3 6PU

Drawing Title DEMOLITION FRONT AREA PLAN FROM UPPER-GROUND LEVEL

Scale @ A3

1:100

Drawing Purpose FOR PLANNING

Drawing Date