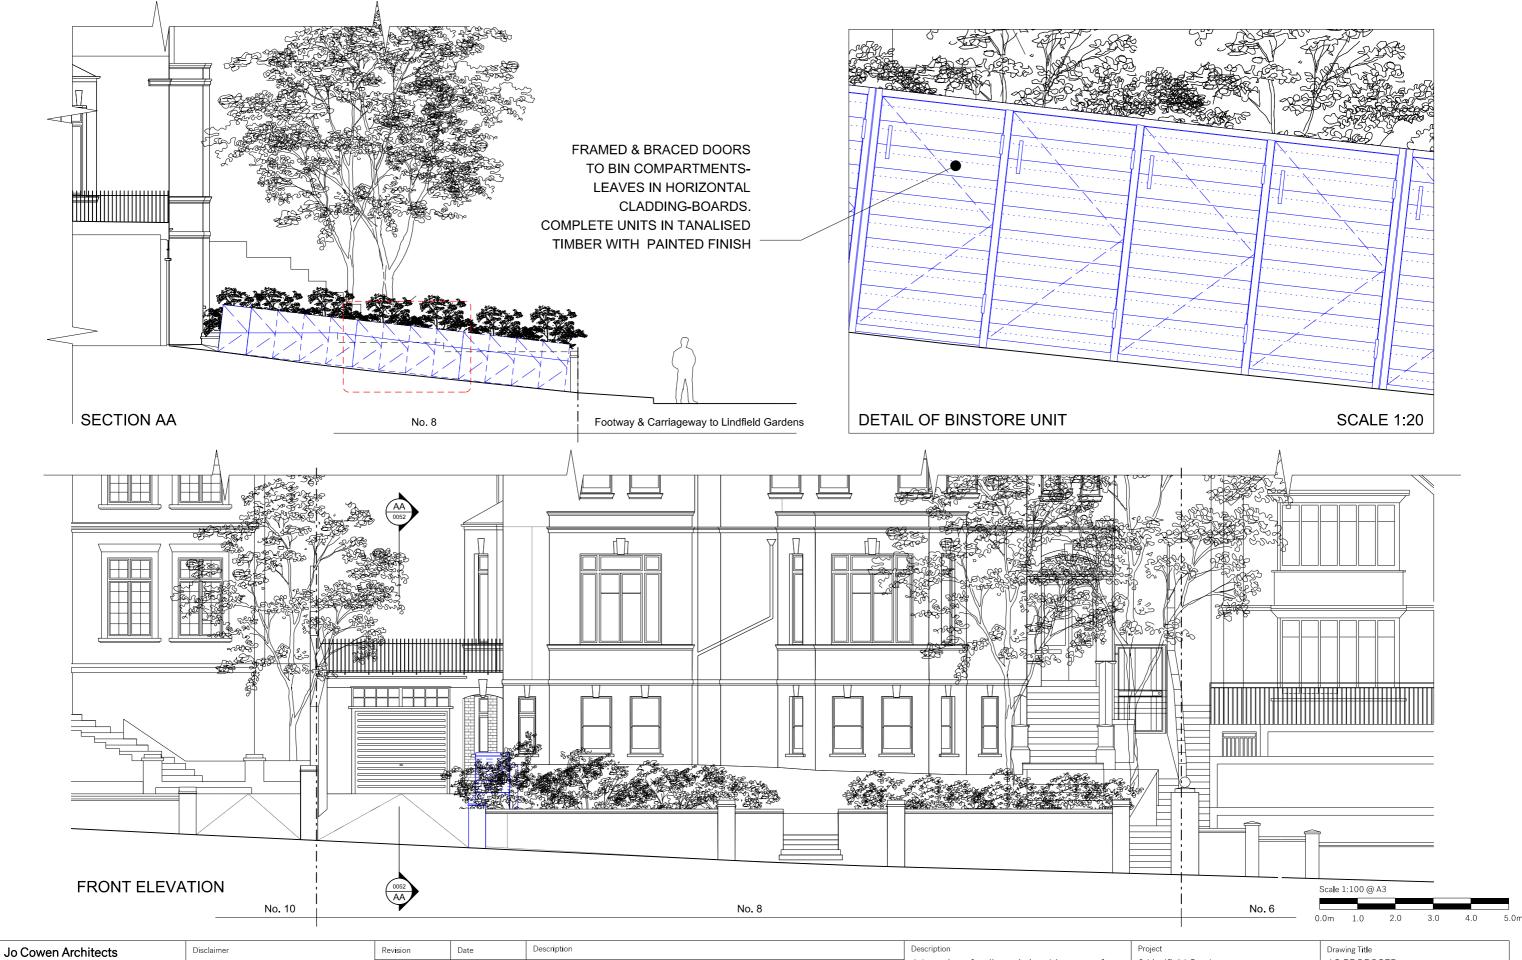

| Adaptation of wall to existing driveway to form dedicated bin store. |  |
|----------------------------------------------------------------------|--|
|                                                                      |  |

8 Lindfield Gardens London NW3 6PU

AS PROPOSED SECTION AA FRONT ELEVATION

Scale @ A3

1:100

Drawing Purpose Drawing Date Revision Date Drawing Number Revision FOR PLANNING 05/11/2020 | 05/11/2020 | P1 JCA-0693-1052-PE-FR