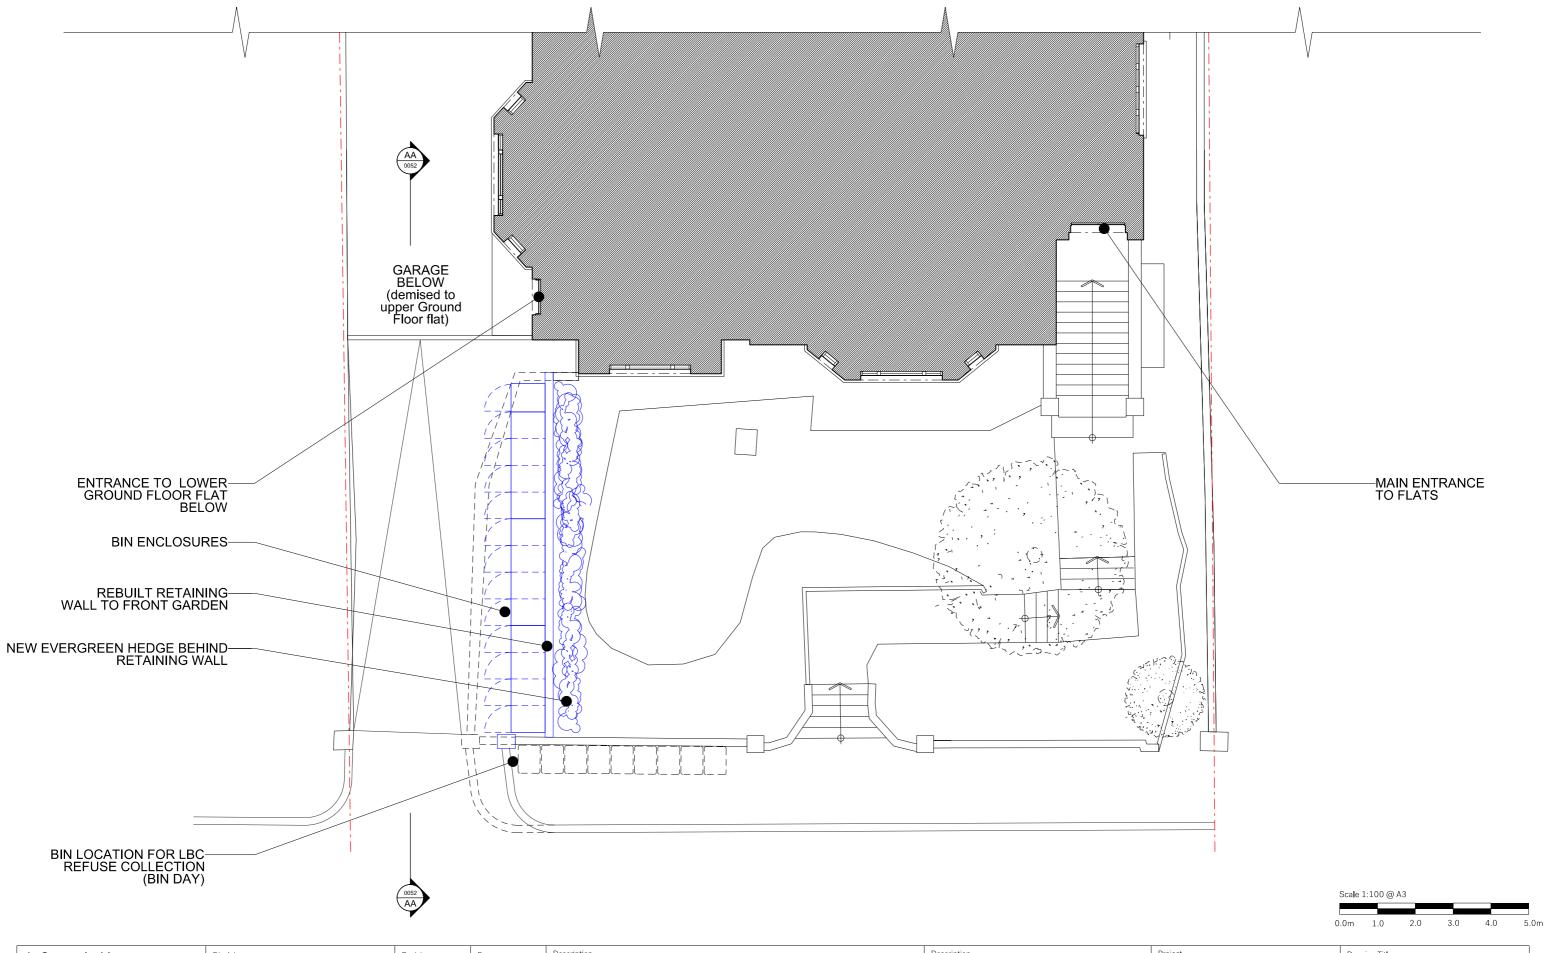

| Jo Cowen Architect                                                      | S      | Disclaimer                                                                                                                                                                                                        | Revision | Date       | Description  | Description                                                          | Project                               |                             |                                                           | Drawing Title |                     |
|-------------------------------------------------------------------------|--------|-------------------------------------------------------------------------------------------------------------------------------------------------------------------------------------------------------------------|----------|------------|--------------|----------------------------------------------------------------------|---------------------------------------|-----------------------------|-----------------------------------------------------------|---------------|---------------------|
|                                                                         |        | Jo Cowen Architects takes no responsibility for<br>any dimensions that are obtained by scaling this<br>drawing. If no dimension is given, it is deemed to<br>be the responsibility of the contractor to ascertain | P1       | 06/11/2020 | FOR PLANNING | Adaptation of wall to existing driveway to form dedicated bin store. | 8 Lindfield Gardens<br>London NW3 6PU |                             | AS PROPOSED<br>FRONT AREA PLAN<br>FROM UPPER-GROUND LEVEL |               |                     |
|                                                                         |        |                                                                                                                                                                                                                   |          |            |              |                                                                      |                                       |                             |                                                           |               |                     |
| Jo Cowen Architects Ltd<br>533 Kings Road<br>Chelsea<br>London SW10 0TZ | RIBA # | the dimension from site measurement before any fabrication takes place.<br>All copyright for information included on this                                                                                         |          |            |              |                                                                      |                                       |                             |                                                           |               |                     |
|                                                                         |        |                                                                                                                                                                                                                   |          |            |              | Drawing Purpose                                                      | 0                                     | Revision Date<br>05/11/2020 | 1101101011                                                | -             | Scale @ A3<br>1:100 |
|                                                                         |        |                                                                                                                                                                                                                   |          |            |              |                                                                      | 00,11,2020                            | 00,11,2020                  |                                                           |               | 1.100               |