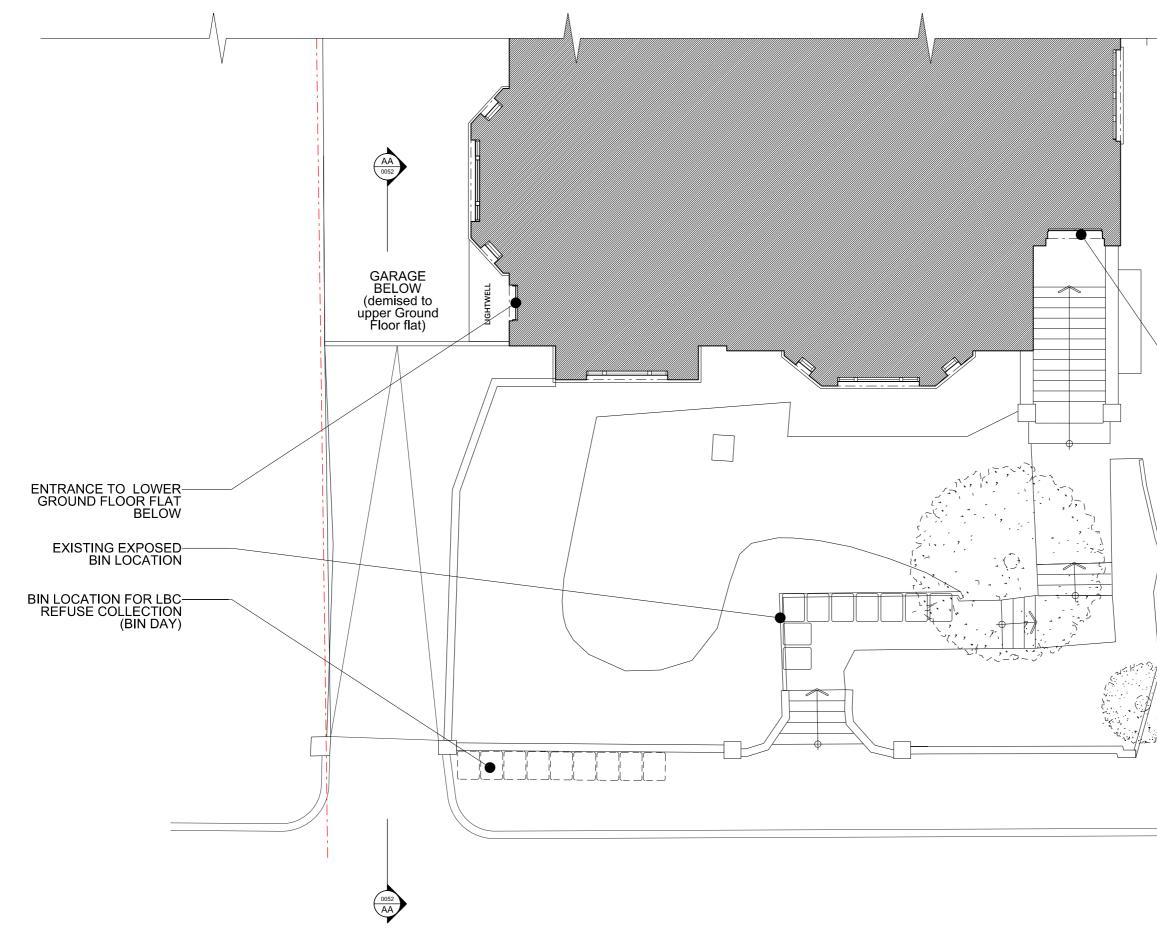

| Jo Cowen Architects                                                     |                    | Disclaimer                                                                                                                                                                                                        | Revision | Date       | Description  | Description     |       |            | Project<br>8 Lindfield Gardens<br>London NW3 6PU |          | Drawing Title<br>AS EXISTING<br>FRONT AREA PLAN<br>FROM UPPER-GROUND LEVEL |           |
|-------------------------------------------------------------------------|--------------------|-------------------------------------------------------------------------------------------------------------------------------------------------------------------------------------------------------------------|----------|------------|--------------|-----------------|-------|------------|--------------------------------------------------|----------|----------------------------------------------------------------------------|-----------|
|                                                                         |                    | Jo Cowen Architects takes no responsibility for<br>any dimensions that are obtained by scaling this<br>drawing. If no dimension is given, it is deemed to<br>be the responsibility of the contractor to ascertain | P1       | 06/11/2020 | FOR PLANNING | · · ·           |       |            |                                                  |          |                                                                            |           |
|                                                                         |                    |                                                                                                                                                                                                                   |          |            |              |                 |       |            |                                                  |          |                                                                            |           |
| Jo Cowen Architects Ltd<br>533 Kings Road<br>Chelsea<br>London SW10 0TZ | RIBA 👾             | the dimension from site measurement before any<br>fabrication takes place.<br>All copyright for information included on this<br>drawing remains with Jo Cowen Architects                                          |          |            |              |                 |       |            |                                                  |          |                                                                            |           |
|                                                                         |                    |                                                                                                                                                                                                                   |          |            |              | Drawing Purpose |       |            | Revision Date                                    | Revision | Drawing Number                                                             | Scale @ A |
|                                                                         | Chartered Practice |                                                                                                                                                                                                                   |          |            |              | FOR PLANN       | ING 🥂 | 05/11/2020 | 05/11/2020                                       | P1       | JCA-0693-0051-EP-GF                                                        | 1:100     |