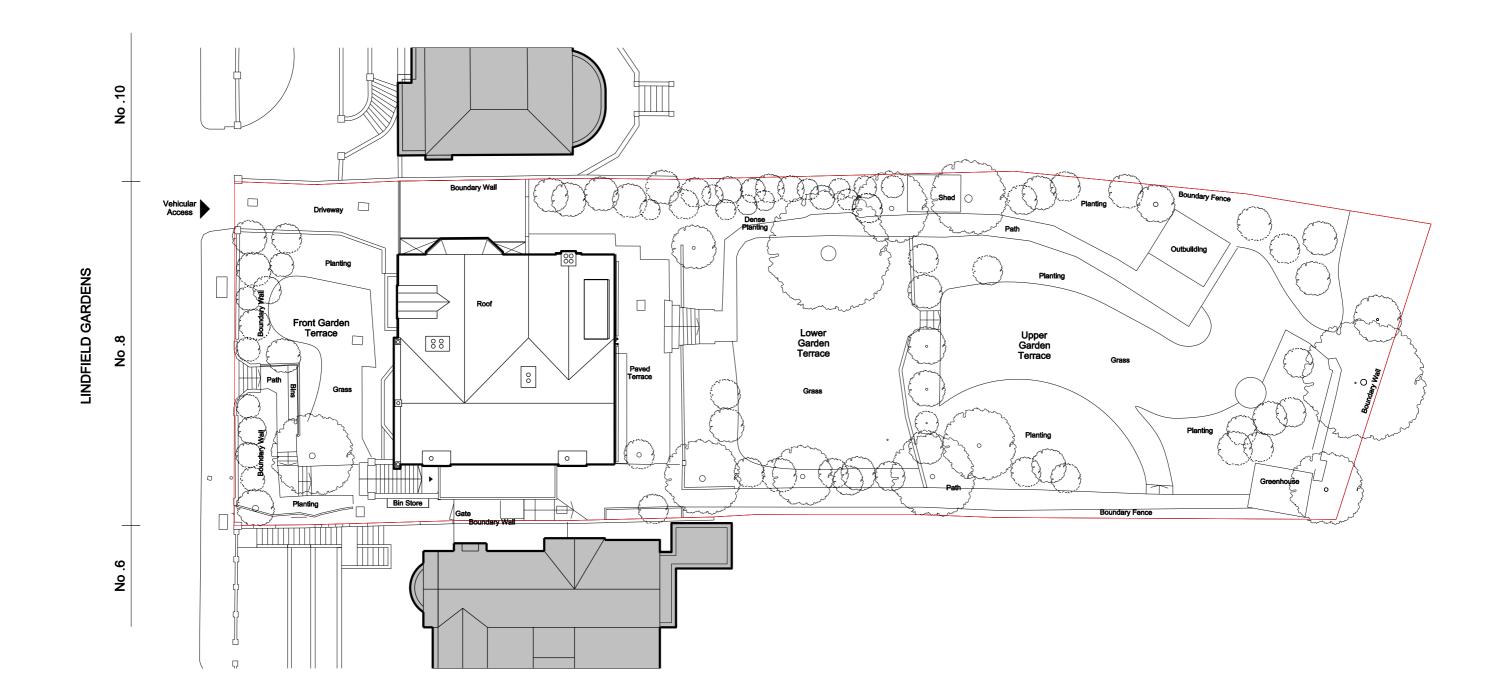

| Jo Cowen Architects  |                                          | Disclaimer<br>Jo Cowen Architects takes no responsibility for<br>any dimensions that are obtained by scaling this<br>drawing. If no dimension is given, it is deemed to<br>be the responsibility of the contractor to ascertain | Revision     | Date       | Description  | Description     | Description Adaptation of wall to existing driveway to form dedicated bin store. |                         | Project<br>8 Lindfield Gardens<br>London NW3 6PU |                            | Drawing Title<br>AS EXISTING<br>SITE PLAN |           |
|----------------------|------------------------------------------|---------------------------------------------------------------------------------------------------------------------------------------------------------------------------------------------------------------------------------|--------------|------------|--------------|-----------------|----------------------------------------------------------------------------------|-------------------------|--------------------------------------------------|----------------------------|-------------------------------------------|-----------|
|                      |                                          |                                                                                                                                                                                                                                 | P1 06/11/202 | 06/11/2020 | FOR PLANNING |                 |                                                                                  |                         |                                                  |                            |                                           |           |
|                      |                                          |                                                                                                                                                                                                                                 |              |            |              |                 |                                                                                  |                         |                                                  |                            |                                           |           |
| Cowen Architects Ltd |                                          | the dimension from site measurement before any<br>fabrication takes place.<br>All copyright for information included on this                                                                                                    |              |            |              |                 |                                                                                  |                         |                                                  |                            |                                           |           |
|                      | RIBA 🛱                                   |                                                                                                                                                                                                                                 |              |            |              | Drawing Purpose | (                                                                                | Drawing Date            | Revision Date                                    | Revision                   | Drawing Number                            | Scale @ / |
|                      | drawing remains with Jo Cowen Architects |                                                                                                                                                                                                                                 |              |            | FOR PLANNING | FOR PLANNING    | ) 05/11/2020                                                                     | 05/11/2020 05/11/2020 F | P1                                               | JCA-0693-0050-EP-SITE 1:25 | <u>i</u> 1:250                            |           |

Scale 1:250 @ A3

0.0m 2.0 4.0 6.0 8.0 10.0m