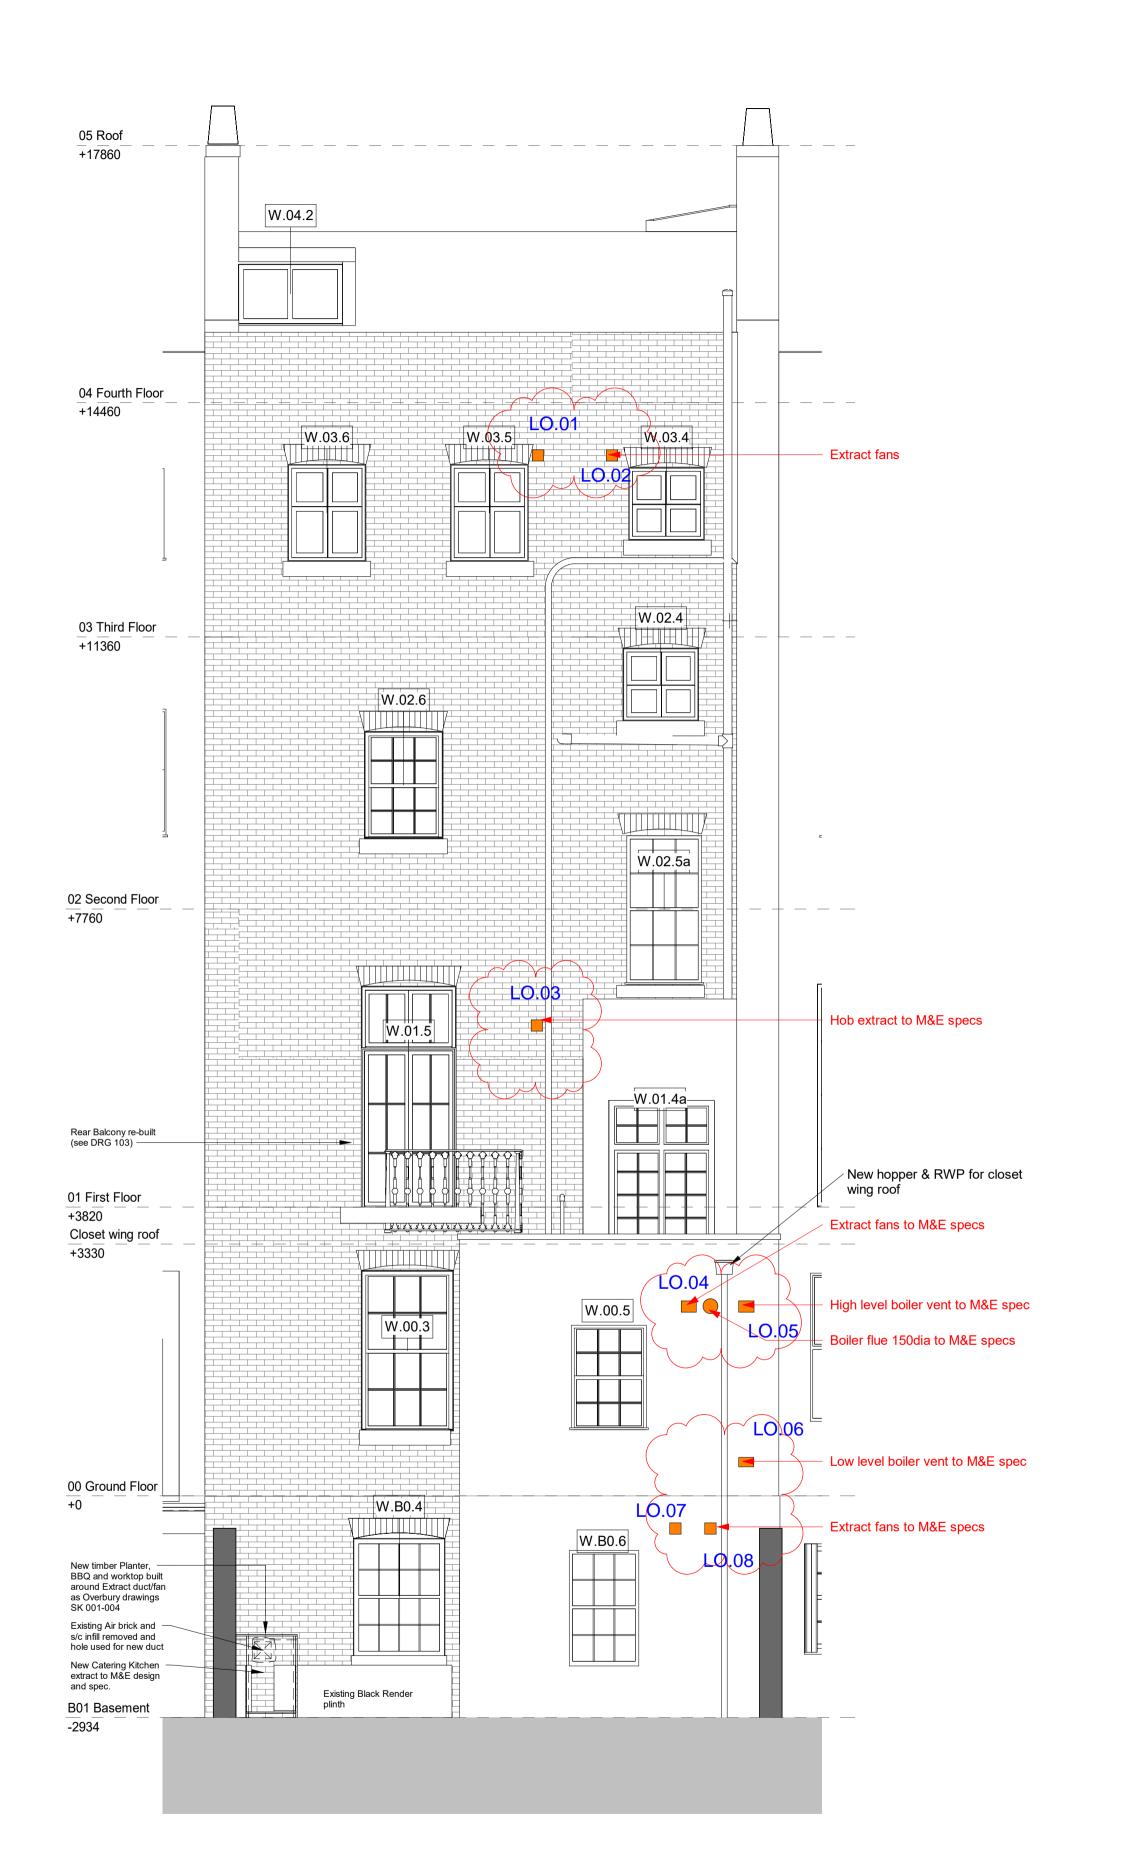

Louvre dimensions (with exception of boiler flue) and positions are notional. Terminations may be formed as air bricks rather than standard terminals

Setting out on site required.

|                                                                                                                                                                                                                                                                                                                                                                                                                                                                                                                                                                                                                                                                                                                                                                                                                                                                                                                                                                                                                                                                                                                                                                                                                                                                                                                                                                                                                                                                                                                                                                                                                                                                                                                                                                                                                                                                                                                                                                                                                                                                                                |                          |                                                                        | C4<br>C3<br>C2<br>C1<br>No. | Extracts adde<br>CONSTRUC<br>CONTRACT<br>Stage 4 - Cor<br>Revision | TION ISSUE         | oosals     | 16/10/20<br>02/10/20<br>18/09/20<br>04/09/20<br>Date | SBA<br>SBA<br>SBA<br>Chk | NG<br>NG<br>NG<br>Auth |
|------------------------------------------------------------------------------------------------------------------------------------------------------------------------------------------------------------------------------------------------------------------------------------------------------------------------------------------------------------------------------------------------------------------------------------------------------------------------------------------------------------------------------------------------------------------------------------------------------------------------------------------------------------------------------------------------------------------------------------------------------------------------------------------------------------------------------------------------------------------------------------------------------------------------------------------------------------------------------------------------------------------------------------------------------------------------------------------------------------------------------------------------------------------------------------------------------------------------------------------------------------------------------------------------------------------------------------------------------------------------------------------------------------------------------------------------------------------------------------------------------------------------------------------------------------------------------------------------------------------------------------------------------------------------------------------------------------------------------------------------------------------------------------------------------------------------------------------------------------------------------------------------------------------------------------------------------------------------------------------------------------------------------------------------------------------------------------------------|--------------------------|------------------------------------------------------------------------|-----------------------------|--------------------------------------------------------------------|--------------------|------------|------------------------------------------------------|--------------------------|------------------------|
| Image: State of the sector |                          | Client<br>University College London<br>Job<br>GAMMA                    |                             |                                                                    |                    |            |                                                      |                          |                        |
|                                                                                                                                                                                                                                                                                                                                                                                                                                                                                                                                                                                                                                                                                                                                                                                                                                                                                                                                                                                                                                                                                                                                                                                                                                                                                                                                                                                                                                                                                                                                                                                                                                                                                                                                                                                                                                                                                                                                                                                                                                                                                                |                          | The Generator, The Gallery, King's Wharf                               | Drawin<br>Pro               | oposed                                                             | GA Elev            | vations    |                                                      |                          |                        |
| Cambridge CB5 8HA<br>T:01223 367733<br>office@saundersboston.co.uk                                                                                                                                                                                                                                                                                                                                                                                                                                                                                                                                                                                                                                                                                                                                                                                                                                                                                                                                                                                                                                                                                                                                                                                                                                                                                                                                                                                                                                                                                                                                                                                                                                                                                                                                                                                                                                                                                                                                                                                                                             |                          | The Quay, Exeter EX2 4AN<br>T:01392 348627<br>www.saundersboston.co.uk |                             |                                                                    |                    |            |                                                      |                          |                        |
| CONSTRUCTION                                                                                                                                                                                                                                                                                                                                                                                                                                                                                                                                                                                                                                                                                                                                                                                                                                                                                                                                                                                                                                                                                                                                                                                                                                                                                                                                                                                                                                                                                                                                                                                                                                                                                                                                                                                                                                                                                                                                                                                                                                                                                   |                          |                                                                        | Scale<br>1                  | 50 @A                                                              | .1                 |            | Revision                                             | C2                       | 1                      |
| BA Project Code<br>1802                                                                                                                                                                                                                                                                                                                                                                                                                                                                                                                                                                                                                                                                                                                                                                                                                                                                                                                                                                                                                                                                                                                                                                                                                                                                                                                                                                                                                                                                                                                                                                                                                                                                                                                                                                                                                                                                                                                                                                                                                                                                        | Drawn SBA<br>Checked RJB | Date 15/07/20<br>Suitability<br>Code                                   | projec<br>18                | 02                                                                 | originator<br>-SBA | zone level | 51                                                   | <sup>umber</sup><br>200  |                        |