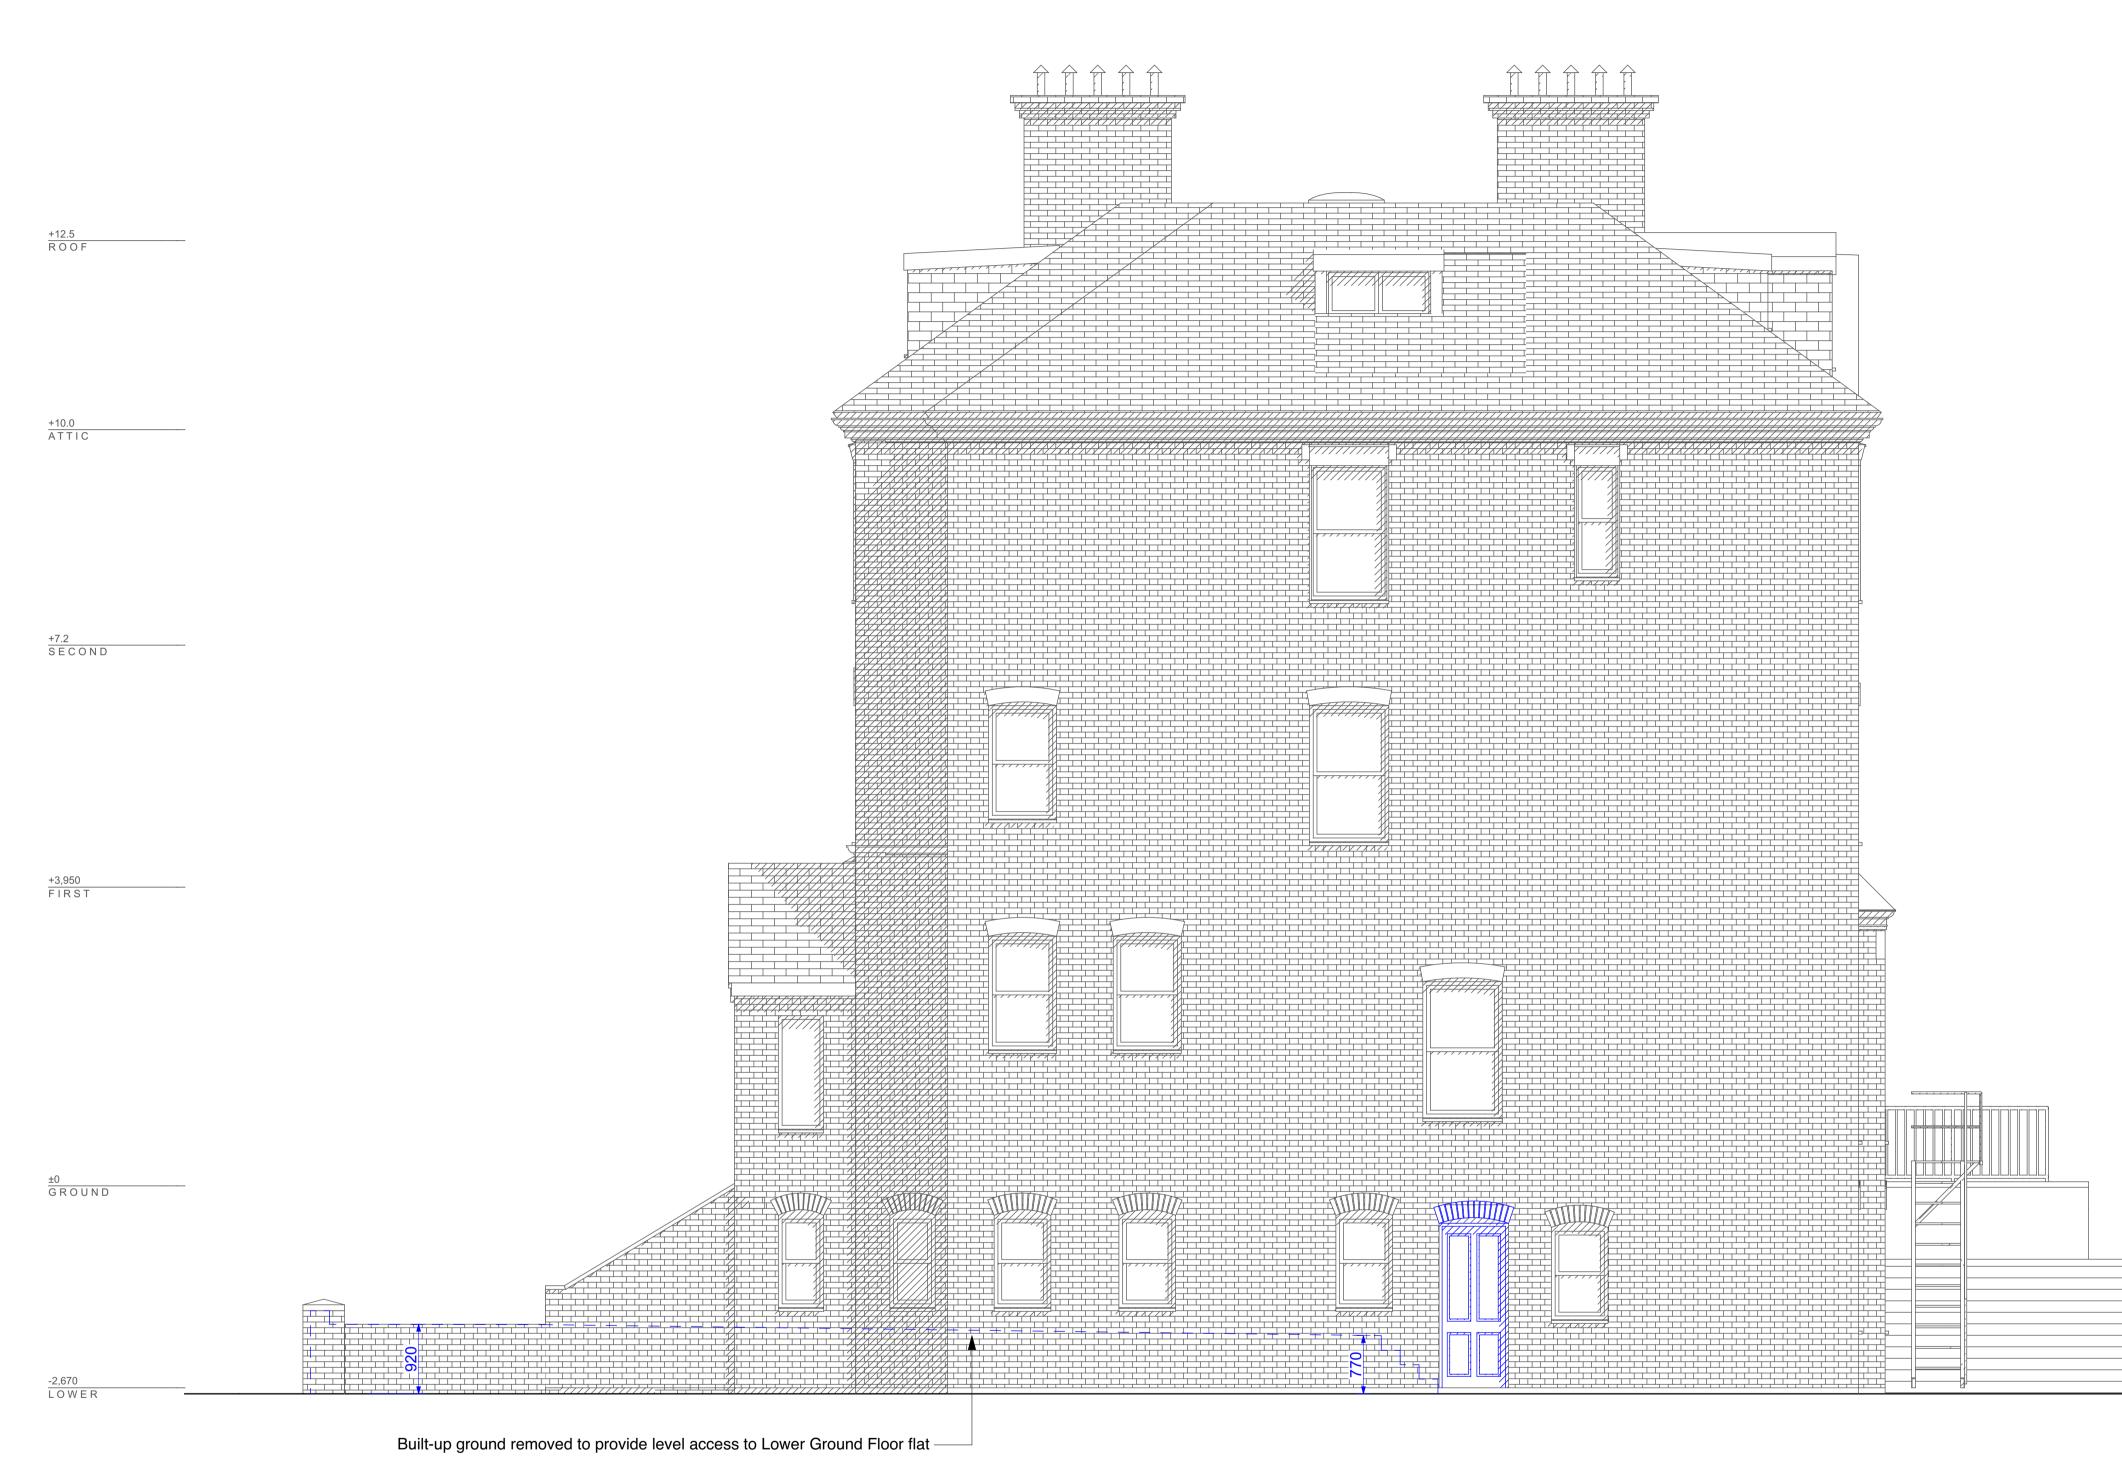

| ALC: A | Office 128, 28A Church Road, Stanmore,       | Notes                                           | Scale Bar | Scale              | Purpose of Issue | Date of Issue           | Project                                 | Project No. Layout Title         | Drawing Number Revi | sion |
|--------|----------------------------------------------|-------------------------------------------------|-----------|--------------------|------------------|-------------------------|-----------------------------------------|----------------------------------|---------------------|------|
|        | Middlesex, HA7 4AW, England<br>020 8954 6291 | This drawing is copyright of YOOP Architects.   |           | 1:50 @A1           | PLANNING         | Friday, 30 October 2020 | Extension & Refurbishment               | 2020/041 PROPOSED SIDE ELEVATION | 041/PR/206          |      |
|        | studio@yooparchitects.co.uk                  | Drawing for planning purposes, not construction | 0 1 2 3 4 | 5 <b>1:100 @A3</b> |                  |                         | 12 Prince Arthur Road Hampstead NW3 6AU |                                  |                     |      |

| +12.5<br>R O O F    |   |
|---------------------|---|
| +10.0<br>ATTIC      |   |
| +7.2<br>S E C O N D |   |
| +4.0<br>FIRST       |   |
| ±0.0<br>G R O U N D |   |
| -2.7<br>LOWER       |   |
|                     | 1 |