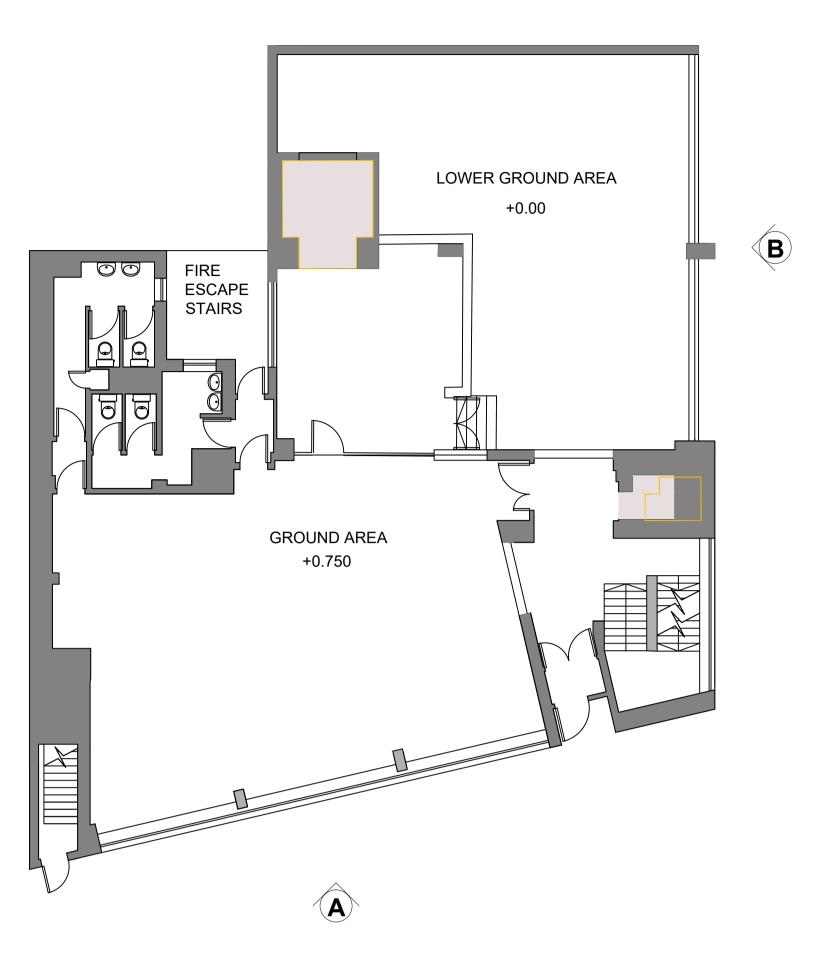

**EXISTING GROUND & LOWER GROUND FLOOR PLAN** SCALE 1:100

A. EXISTING SW ELEVATION - HATTON GARDEN SCALE 1:100

**APPLIED INTERNAL** 

SIGNAGE ON WINDOWS AND DOOR TO SHOW OPENING TIMES ETC