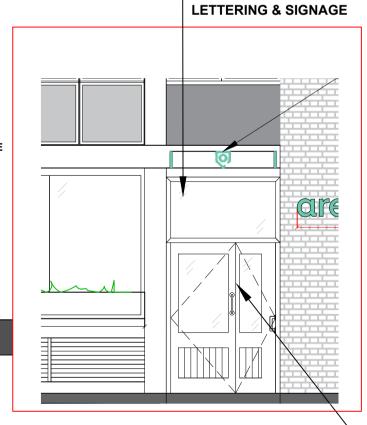

**EXISTING GROUND & LOWER GROUND FLOOR PLAN** SCALE 1:100

A. EXISTING SW ELEVATION - HATTON GARDEN SCALE 1:100

**APPLIED INTERNAL** 

SIGNAGE ON WINDOWS AND DOOR TO SHOW OPENING TIMES ETC