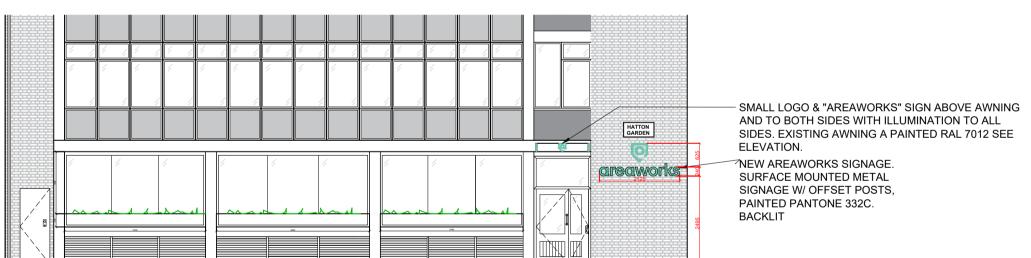

**EXISTING GROUND & LOWER GROUND FLOOR PLAN** SCALE 1:100

A. EXISTING SW ELEVATION - HATTON GARDEN SCALE 1:100

**APPLIED INTERNAL** 

SIGNAGE ON WINDOWS AND DOOR TO SHOW OPENING TIMES ETC

## PROPOSED GROUND & LOWER GROUND FLOOR PLAN SCALE 1:100

SCALE 1:100

A.PROPOSED S/W ELEVATION - HATTON GARDEN

B.EXISTING S/E ELEVATION - HATTON WALL (ELEVATION TO REMAIN) SCALE 1:100

Signage Application - Existing & Proposed GF Plan