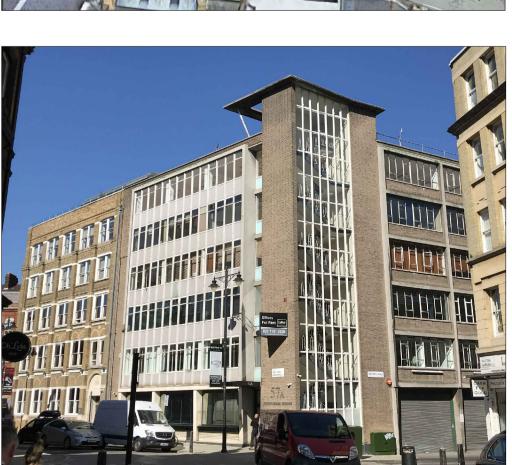

**EXISTING GROUND & LOWER GROUND FLOOR PLAN** SCALE 1:100

A. EXISTING SW ELEVATION - HATTON GARDEN SCALE 1:100

**APPLIED INTERNAL** 

SIGNAGE ON WINDOWS AND DOOR TO SHOW OPENING TIMES ETC

## PROPOSED GROUND & LOWER GROUND FLOOR PLAN SCALE 1:100

SCALE 1:100

A.PROPOSED S/W ELEVATION - HATTON GARDEN

B.EXISTING S/E ELEVATION - HATTON WALL (ELEVATION TO REMAIN) SCALE 1:100

Signage Application - Existing & Proposed GF Plan