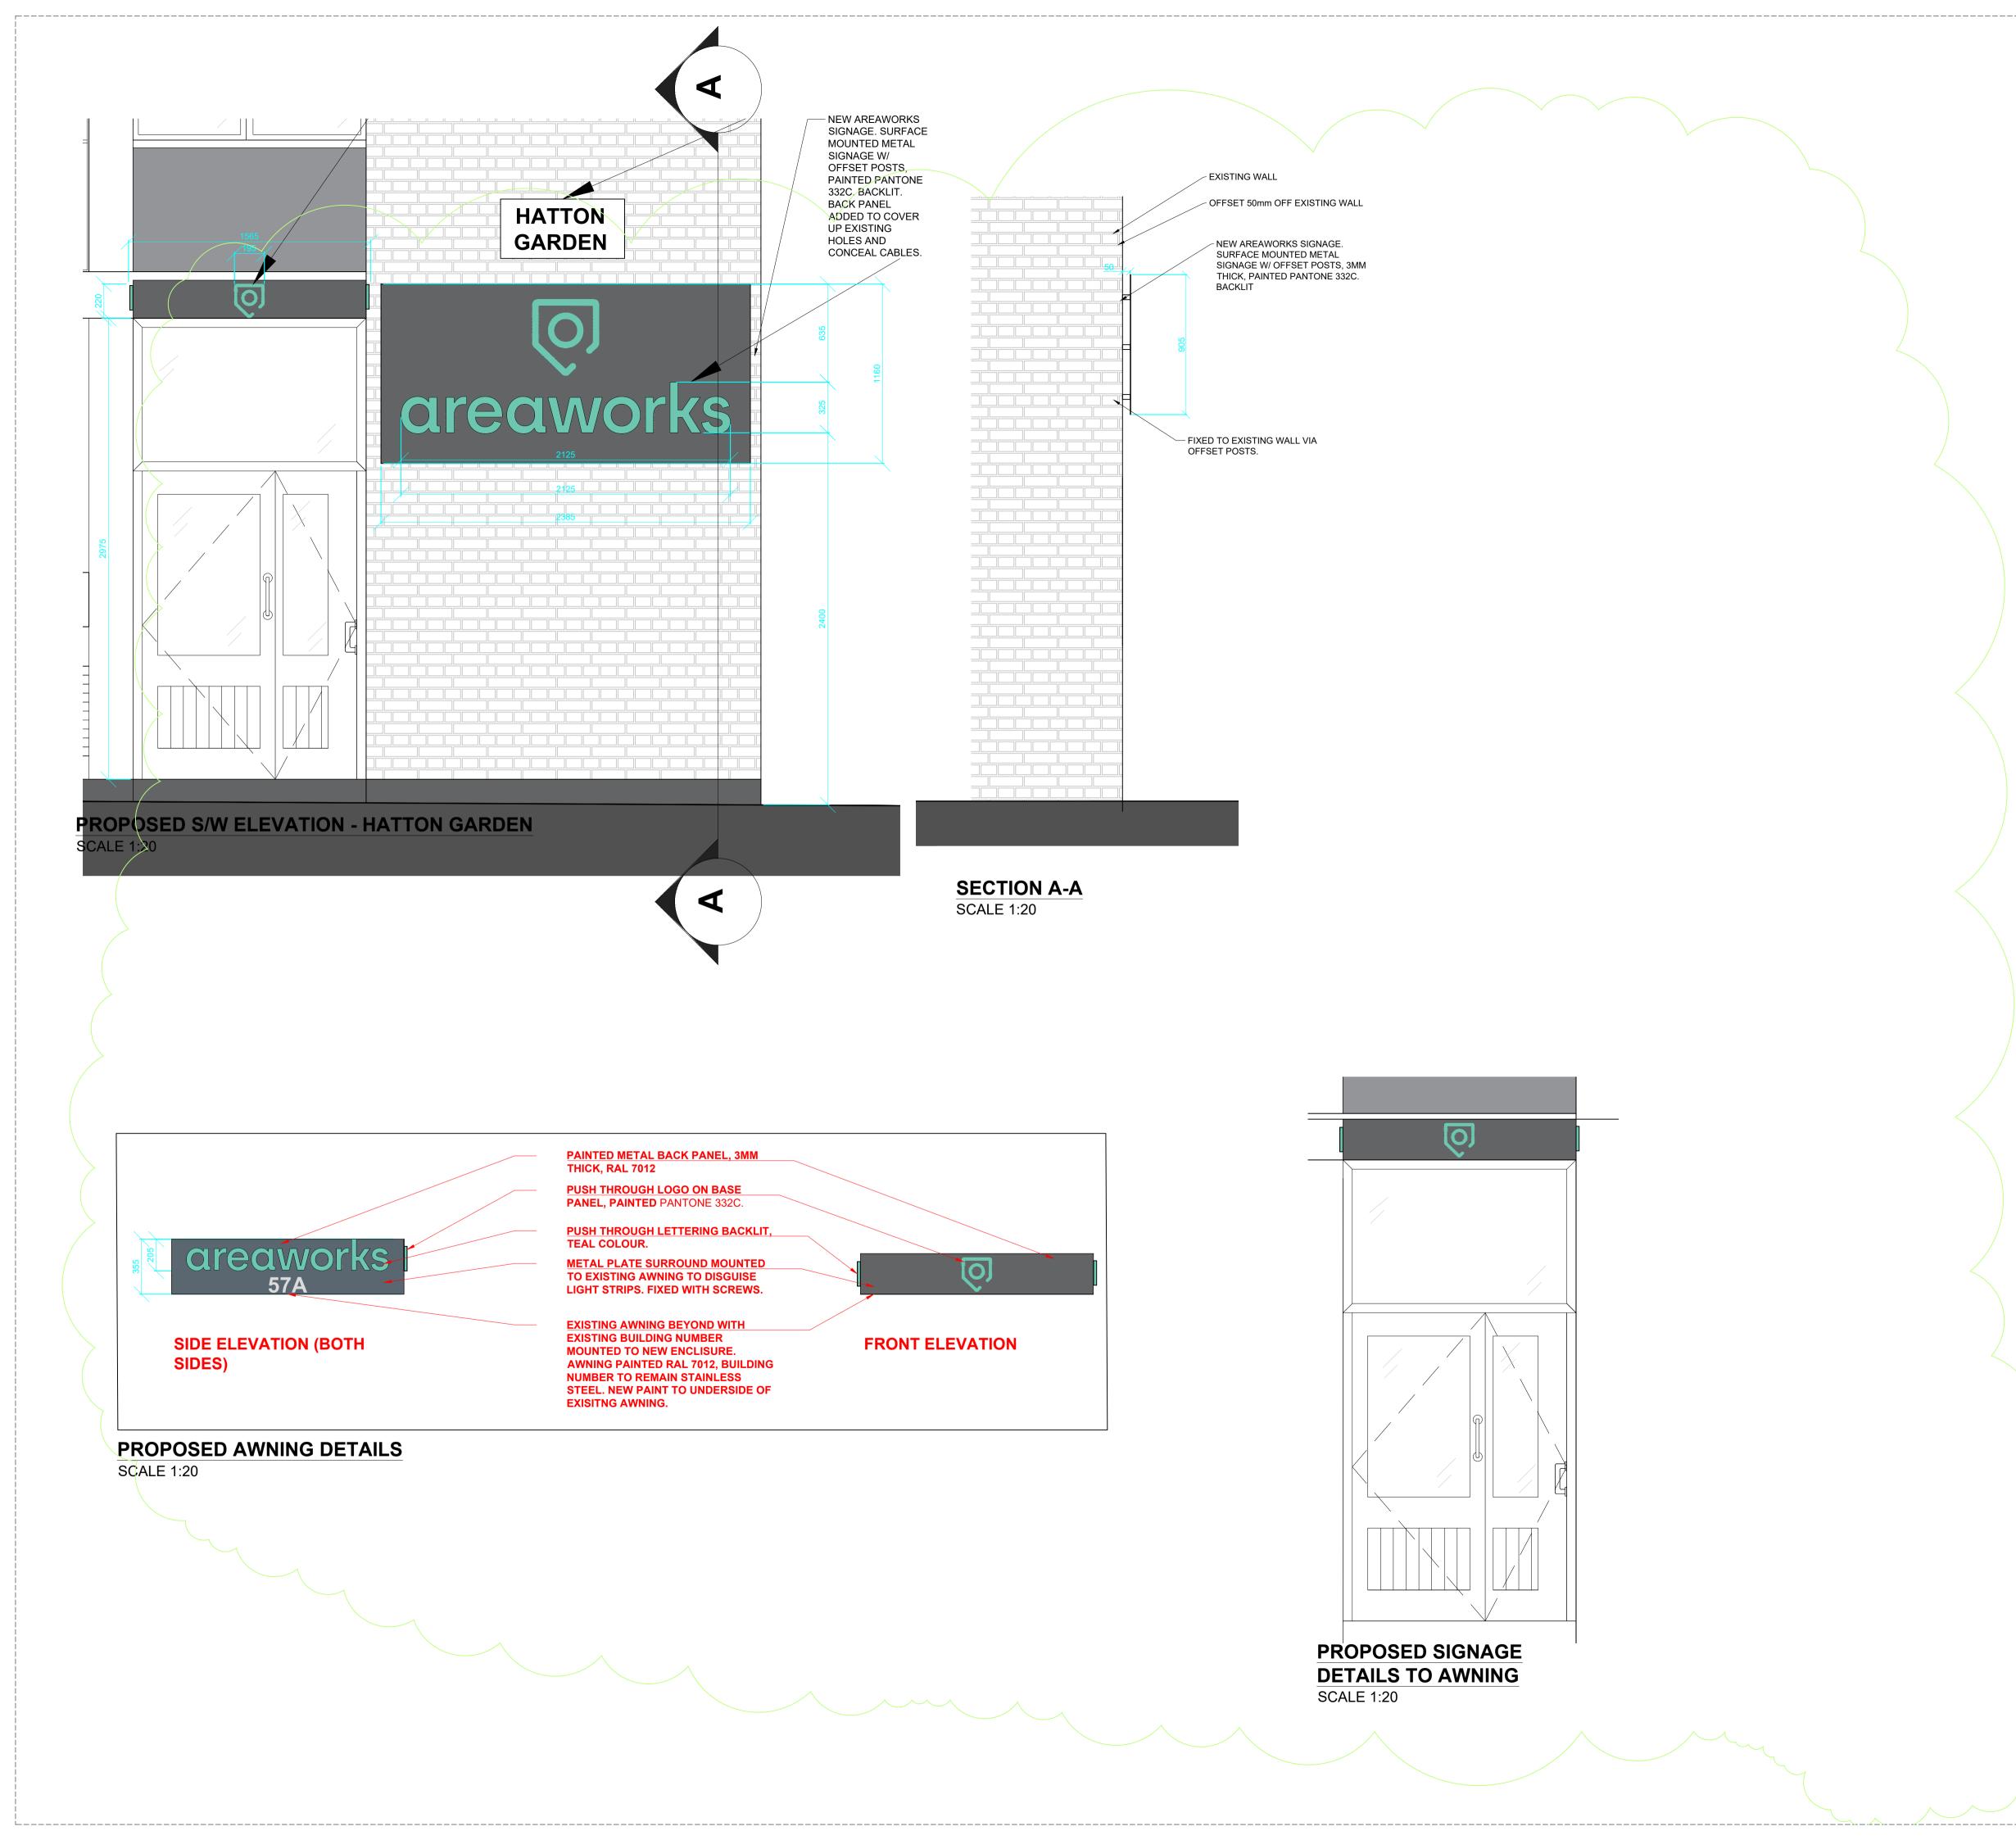

## PROPOSED GROUND & LOWER GROUND FLOOR PLAN SCALE 1:100

SCALE 1:100

A.PROPOSED S/W ELEVATION - HATTON GARDEN

B.EXISTING S/E ELEVATION - HATTON WALL (ELEVATION TO REMAIN) SCALE 1:100

Signage Application - Existing & Proposed GF Plan

oktra.co.uk

+44 (0) 20 7553 9500

PROPOSED S/W ELEVATION - HATTON GARDEN

NEIGHBORING ROOF BUILDING

SCALE 1:100

— EXISTING BRICK WALL - EXISTING STREET SIGNAGE - EXISTING SIGNAGE - EXISTING ROLLER SHUTTER - EXISTING ANGLED CONCRETE SURROUND FOOT PATH HATTON GARDEN STREET **EMPTY GROUND BESIDE** 