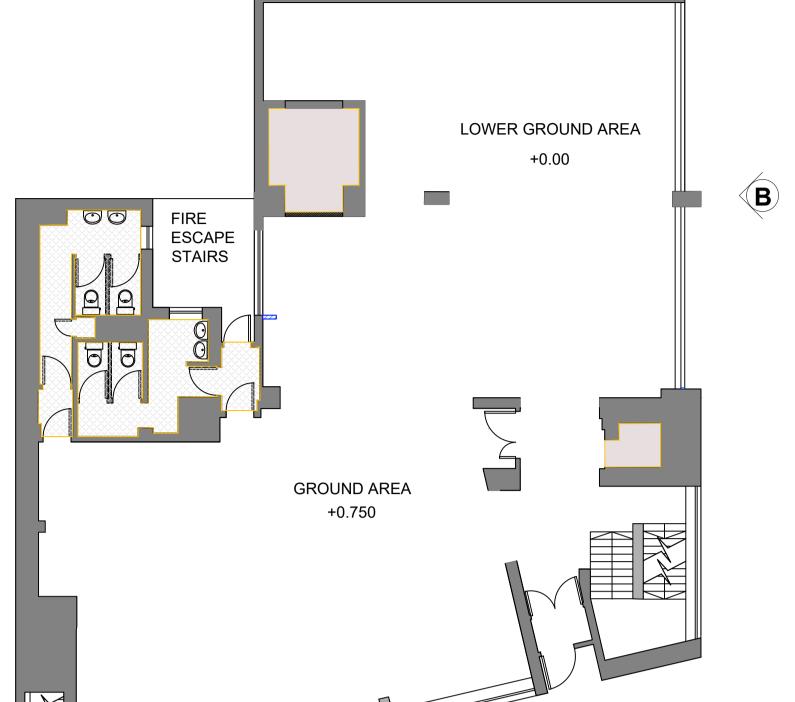

**EXISTING GROUND & LOWER GROUND FLOOR PLAN** SCALE 1:100

A. EXISTING SW ELEVATION - HATTON GARDEN SCALE 1:100

**APPLIED INTERNAL** 

SIGNAGE ON WINDOWS AND DOOR TO SHOW OPENING TIMES ETC

## PROPOSED GROUND & LOWER GROUND FLOOR PLAN SCALE 1:100

SCALE 1:100

A.PROPOSED S/W ELEVATION - HATTON GARDEN

B.EXISTING S/E ELEVATION - HATTON WALL (ELEVATION TO REMAIN) SCALE 1:100

Signage Application - Existing & Proposed GF Plan