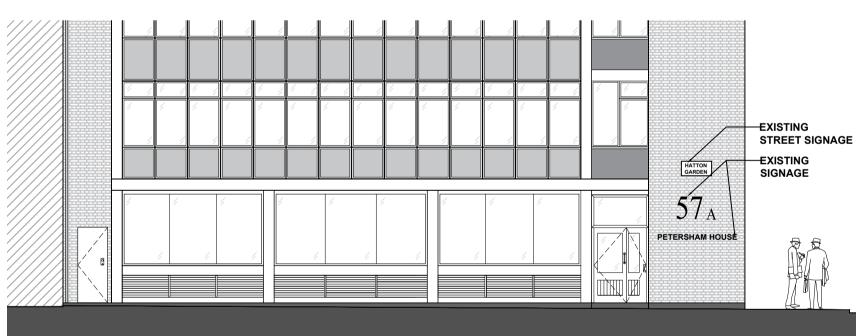

oktra.co.uk

+44 (0) 20 7553 9500

PROPOSED S/W ELEVATION - HATTON GARDEN

NEIGHBORING ROOF BUILDING

SCALE 1:100

— EXISTING BRICK WALL - EXISTING STREET SIGNAGE - EXISTING SIGNAGE - EXISTING ROLLER SHUTTER - EXISTING ANGLED CONCRETE SURROUND FOOT PATH HATTON GARDEN STREET **EMPTY GROUND BESIDE** 