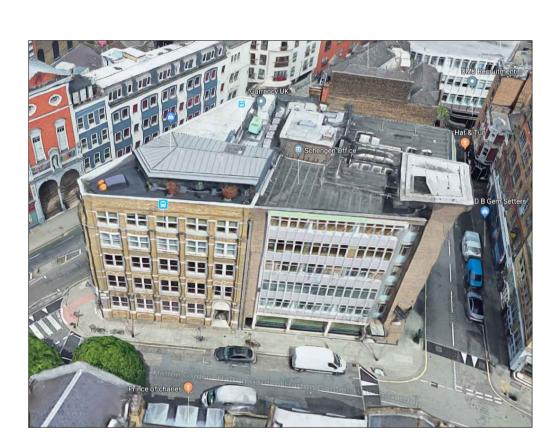

**EXISTING GROUND & LOWER GROUND FLOOR PLAN** SCALE 1:100

A. EXISTING SW ELEVATION - HATTON GARDEN SCALE 1:100

**APPLIED INTERNAL** 

SIGNAGE ON WINDOWS AND DOOR TO SHOW OPENING TIMES ETC

## PROPOSED GROUND & LOWER GROUND FLOOR PLAN SCALE 1:100

SCALE 1:100

A.PROPOSED S/W ELEVATION - HATTON GARDEN

B.EXISTING S/E ELEVATION - HATTON WALL (ELEVATION TO REMAIN) SCALE 1:100

Signage Application - Existing & Proposed GF Plan