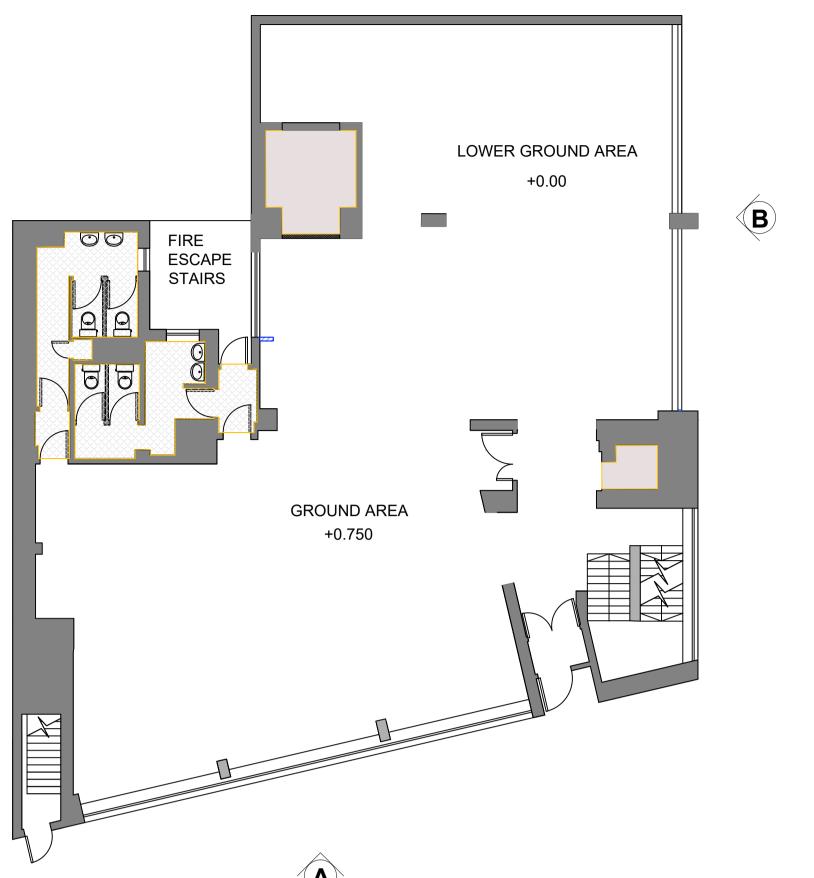

## PROPOSED GROUND & LOWER GROUND FLOOR PLAN SCALE 1:100

SCALE 1:100

A.PROPOSED S/W ELEVATION - HATTON GARDEN

B.EXISTING S/E ELEVATION - HATTON WALL (ELEVATION TO REMAIN) SCALE 1:100

Signage Application - Existing & Proposed GF Plan