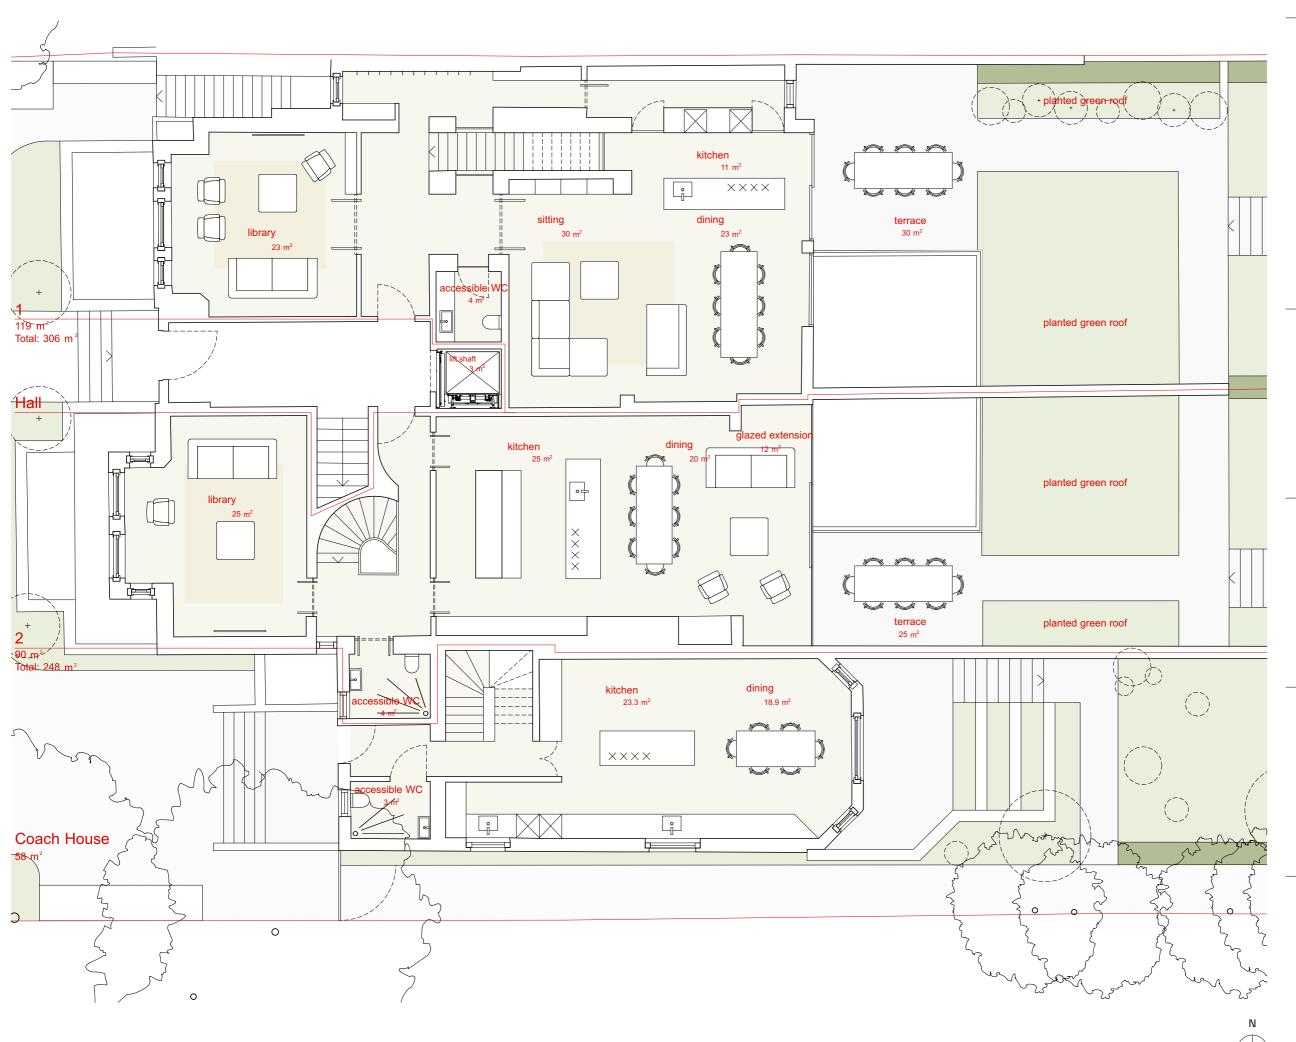

## Proposed ground floor plan

Drawing name

Drawing number 0052\_102

## 2 Maresfield Limited

Client

## 2 Maresfield Gardens

0052

Project

Project number

WWW.PINZAUER.COM

## PINZAUER

| F        | 21/10/2020 | Proposed ground floor plan | GB    | GB    |
|----------|------------|----------------------------|-------|-------|
| E        | 23/07/2020 | Proposed ground floor plan | GB    | GB    |
| D        | 11/05/2020 | Proposed ground floor plan | GB    | GB    |
| Revision | Date       | Description                | Drawn | Check |