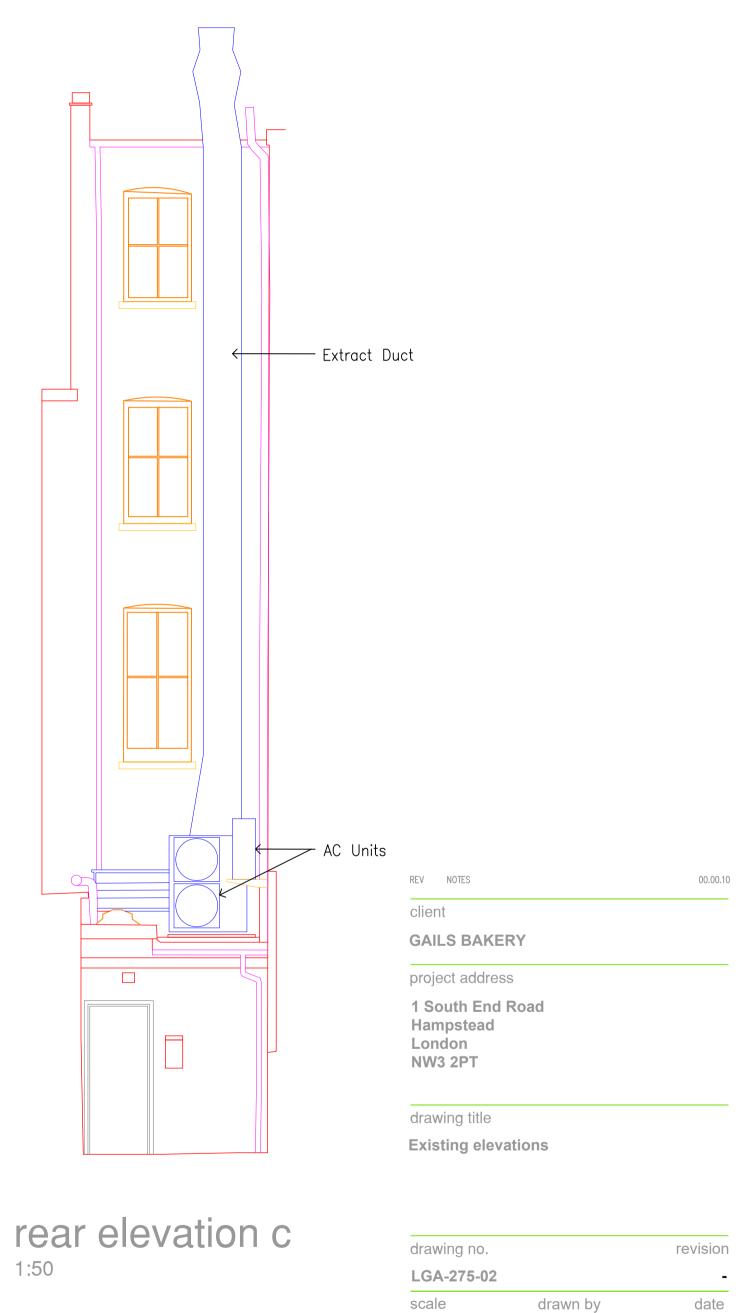

## front elevation a 1:50

1:50

front elevation b

front elevation c 1:50

## LIME GREEN ASSOCIATES LTD E-INNOVATION CENTRE UNIVERSITY OF WOLVERHAMPTON PRIORSLEE TELFORD SHROPSHIRE TF2 9FT

29.09.20

COPYRIGHT This design is the copyright of Lime Green Associates Ltd and may not be reproduced in any form whatsoever without prior express written consent