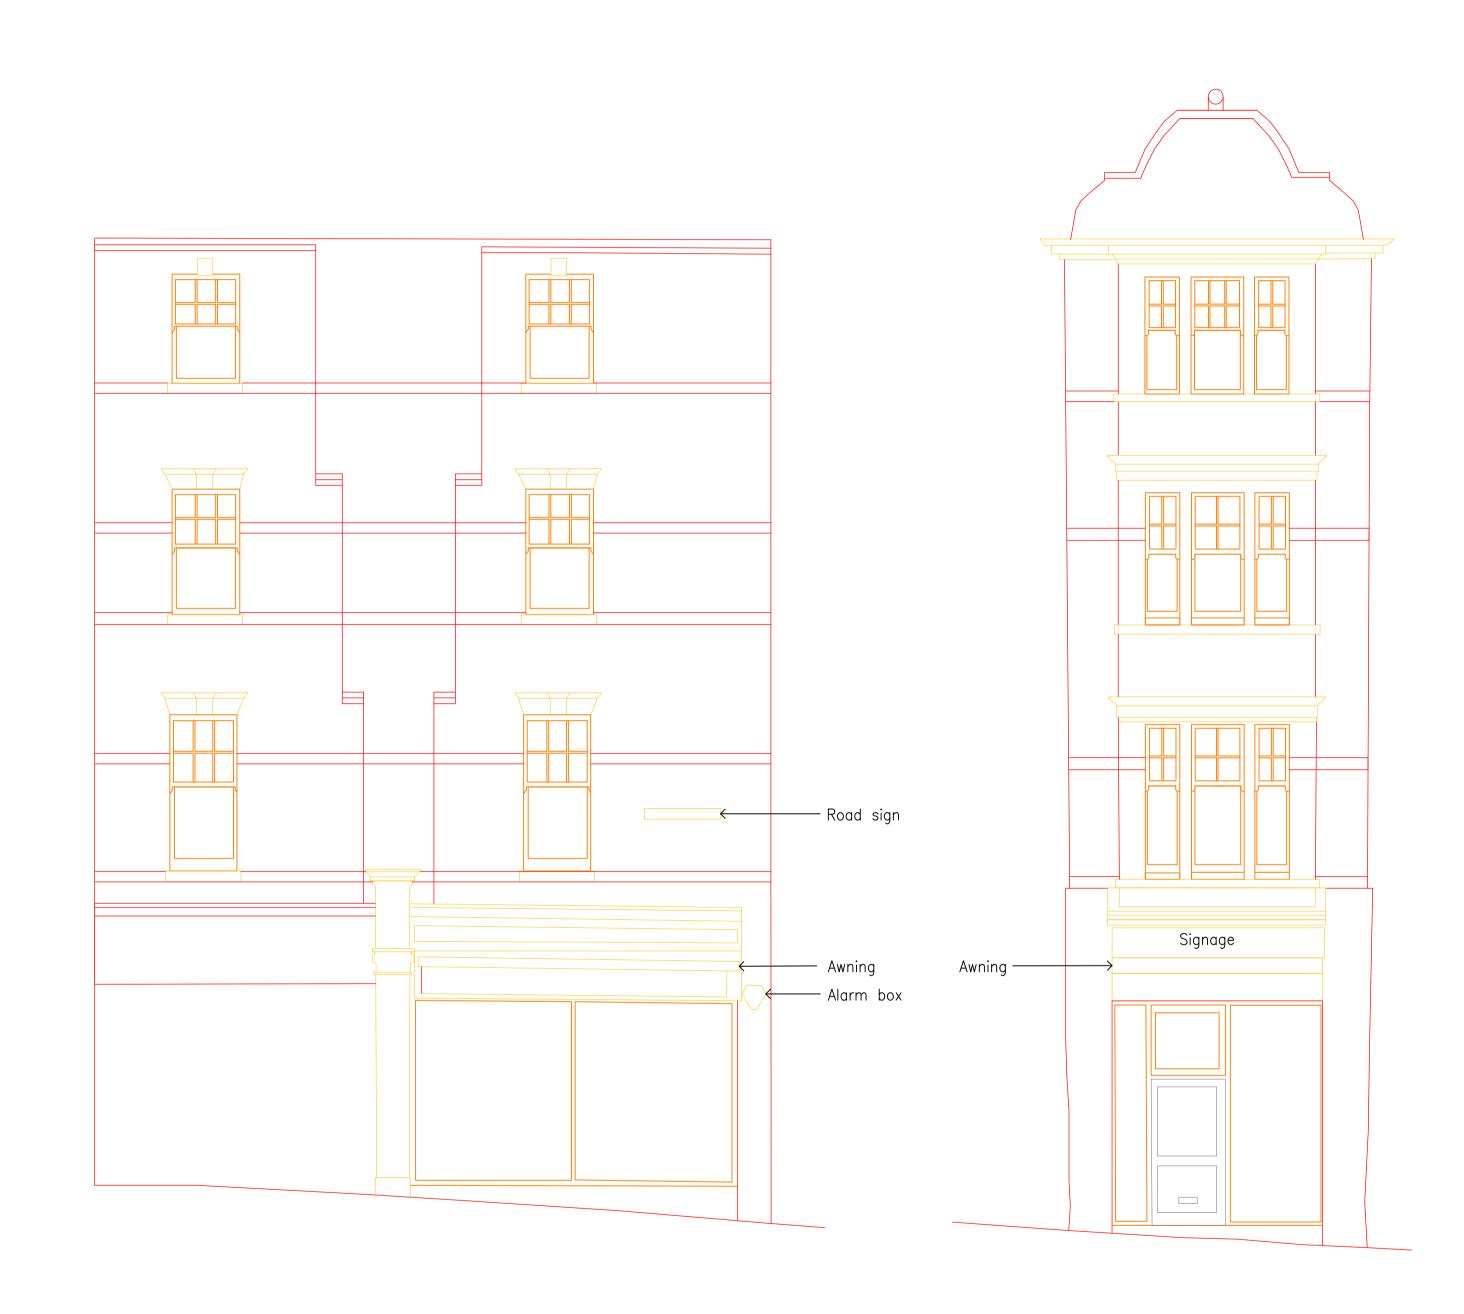

REV NOTES

00.00.10

client **GAILS BAKERY** 

project address 1 South End Road Hampstead London NW3 2PT

drawing title

Ground Floor and Roof General Arrangement & Sections

drawing no. revision LGA-275-01 scale drawn by date 1:50 @ A1 29.09.20 AC

## lime green associates

LIME GREEN ASSOCIATES LTD E-INNOVATION CENTRE UNIVERSITY OF WOLVERHAMPTON PRIORSLEE TELFORD SHROPSHIRE TF2 9FT

COPYRIGHT This design is the copyright of Lime Green Associates Ltd and may not be reproduced in any form whatsoever without prior express written consent



## front elevation a 1:50

1:50



front elevation b

front elevation c 1:50



## LIME GREEN ASSOCIATES LTD E-INNOVATION CENTRE UNIVERSITY OF WOLVERHAMPTON PRIORSLEE TELFORD SHROPSHIRE TF2 9FT

29.09.20

COPYRIGHT This design is the copyright of Lime Green Associates Ltd and may not be reproduced in any form whatsoever without prior express written consent

AC

lime green associates

1:50 @ A1