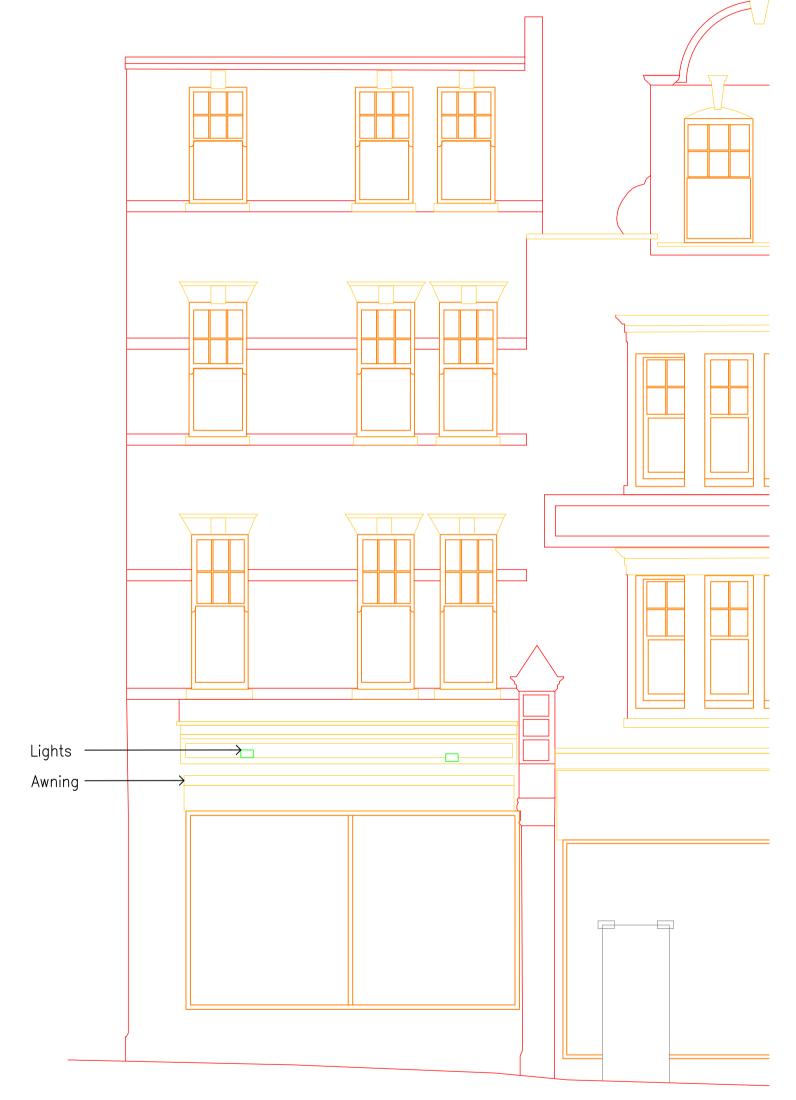

REV NOTES

00.00.10

client **GAILS BAKERY** 

project address 1 South End Road Hampstead London NW3 2PT

drawing title

Ground Floor and Roof General Arrangement & Sections

drawing no. revision LGA-275-01 scale drawn by date 1:50 @ A1 29.09.20 AC

## lime green associates

LIME GREEN ASSOCIATES LTD E-INNOVATION CENTRE UNIVERSITY OF WOLVERHAMPTON PRIORSLEE TELFORD SHROPSHIRE TF2 9FT

COPYRIGHT This design is the copyright of Lime Green Associates Ltd and may not be reproduced in any form whatsoever without prior express written consent



## front elevation a 1:50

1:50



front elevation b

front elevation c 1:50



## LIME GREEN ASSOCIATES LTD E-INNOVATION CENTRE UNIVERSITY OF WOLVERHAMPTON PRIORSLEE TELFORD SHROPSHIRE TF2 9FT

29.09.20

COPYRIGHT This design is the copyright of Lime Green Associates Ltd and may not be reproduced in any form whatsoever without prior express written consent

AC

lime green associates

1:50 @ A1