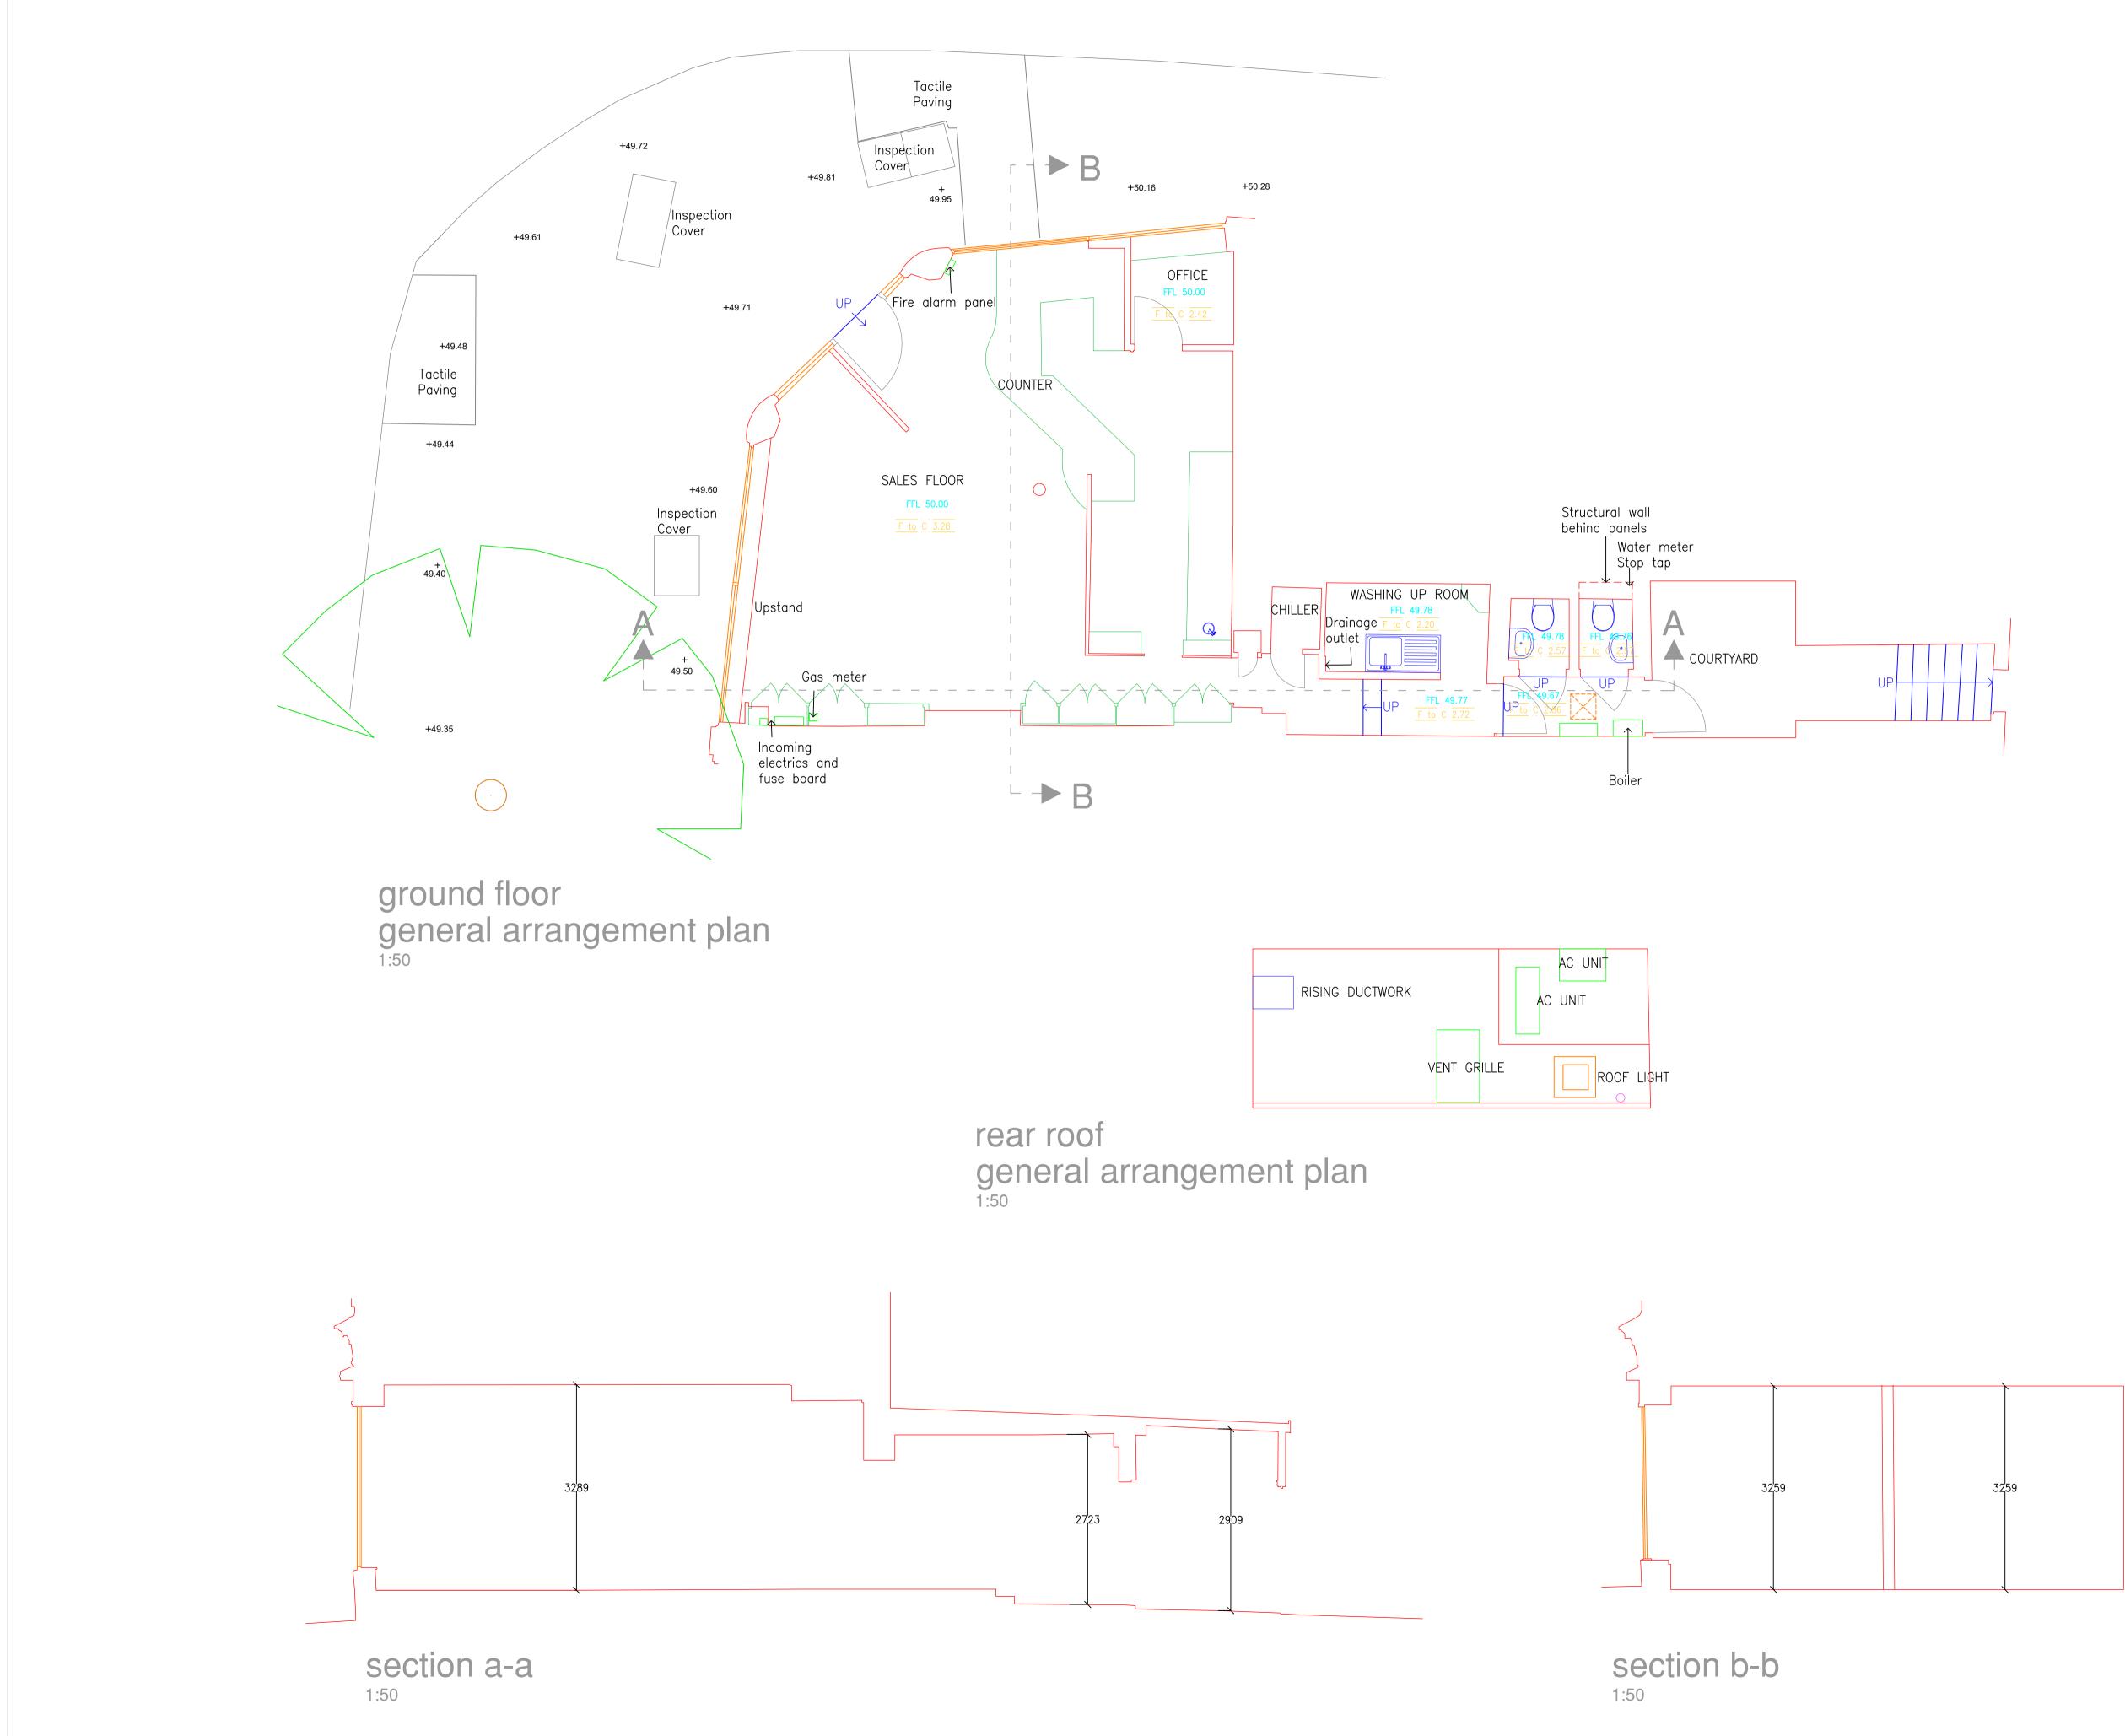

REV NOTES

00.00.10

client **GAILS BAKERY** 

project address 1 South End Road Hampstead London NW3 2PT

drawing title

Ground Floor and Roof General Arrangement & Sections

drawing no. revision LGA-275-01 scale drawn by date 1:50 @ A1 29.09.20 AC