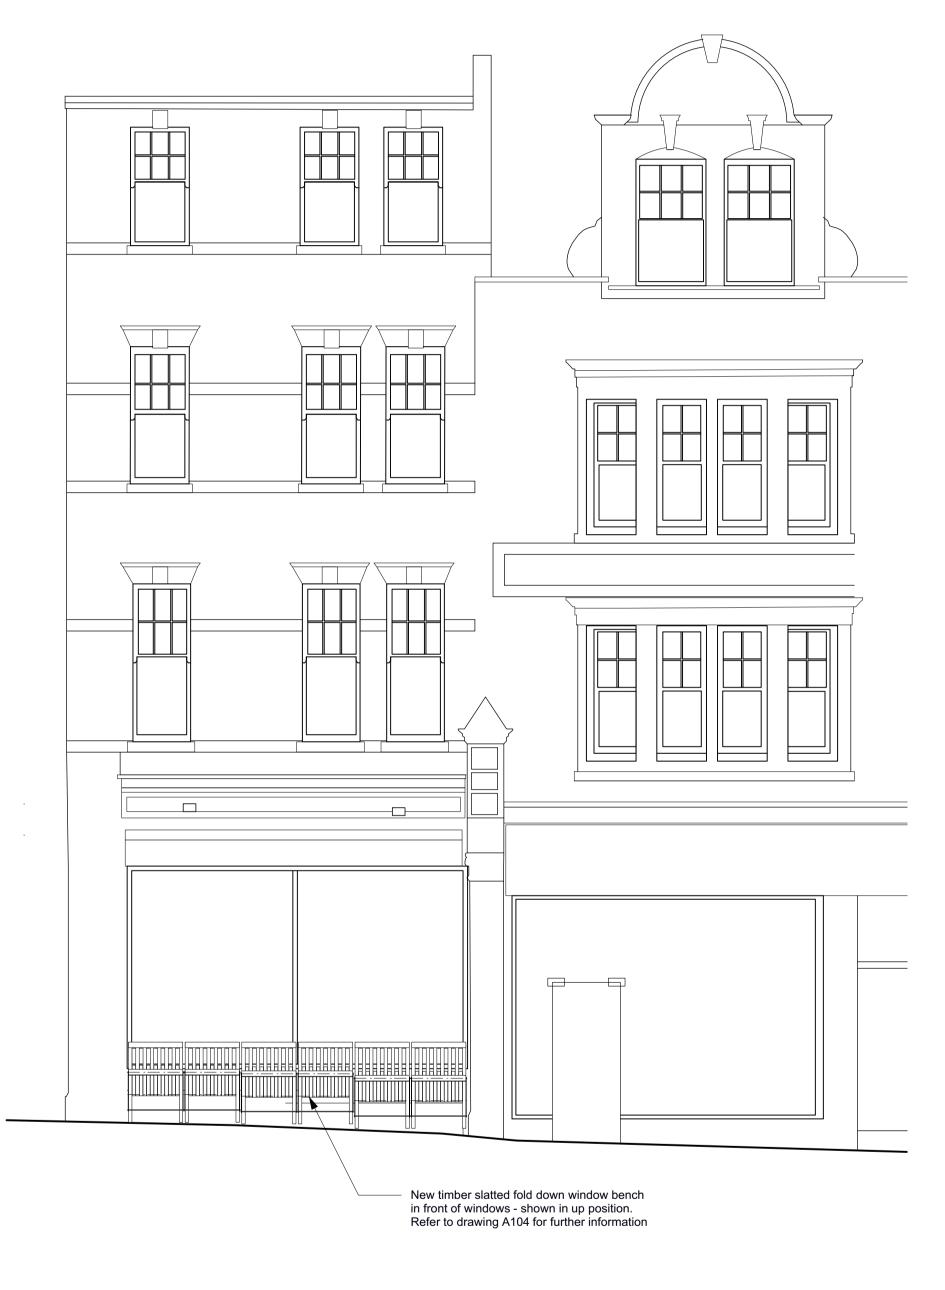

1

A107 SCALE: 1:50 @ A1

FRONT ELEVATION A 1

A107 SCALE: 1:50 @ A1

FRONT ELEVATION B

FRONT ELEVATION C 1

A107 SCALE: 1:50 @ A1

Scale bar (metres) 1:50

## 2 3 4 5

A107

SHEET NO. :

SHEET TITLE : PROPOSD FACADE ELEVATIONS

ISSUE / DATE:

DRAWN BY:

ΡJ

CONSULTANT :