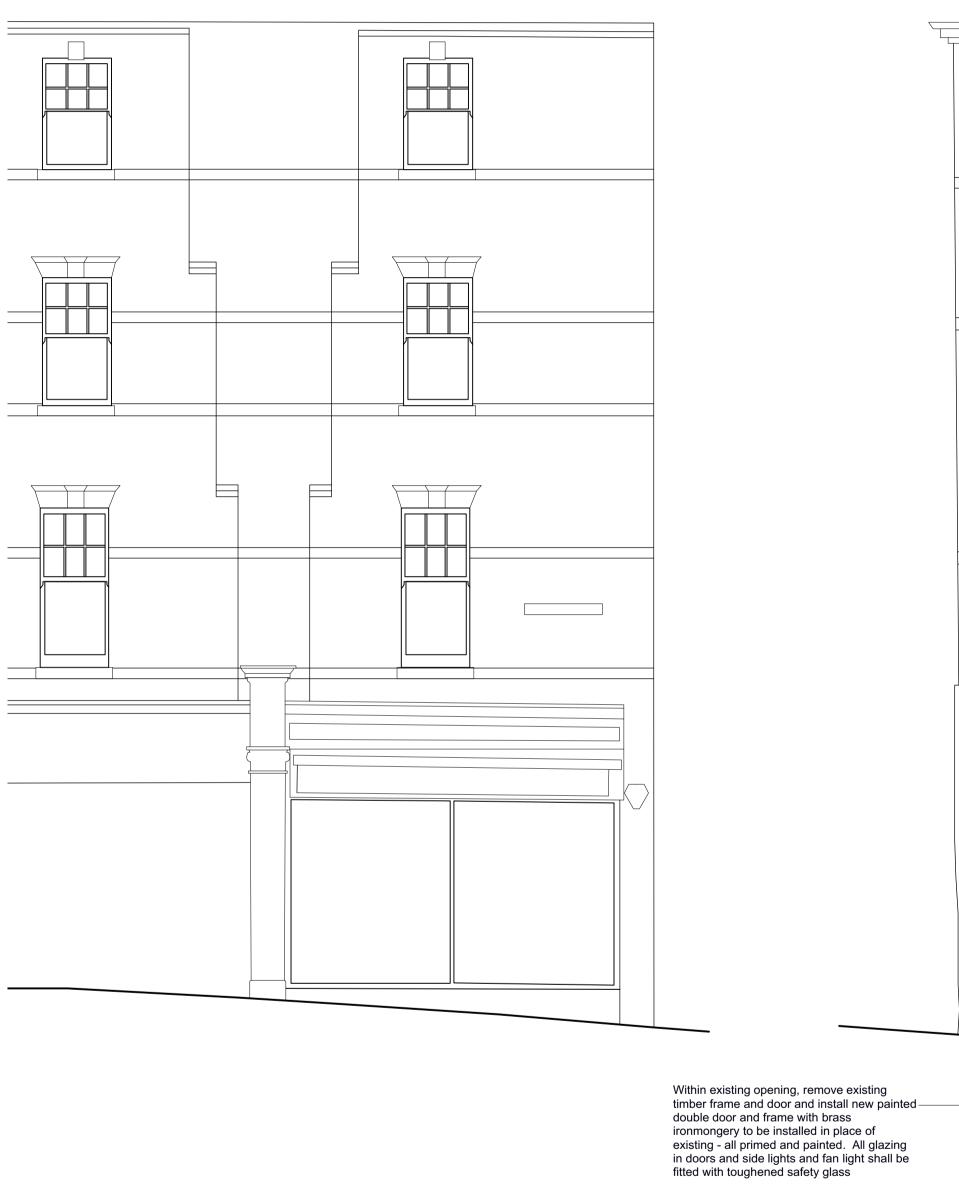

1

A107 SCALE: 1:50 @ A1

FRONT ELEVATION A 1

A107 SCALE: 1:50 @ A1

FRONT ELEVATION B

FRONT ELEVATION C 1

A107 SCALE: 1:50 @ A1

Scale bar (metres) 1:50

## 2 3 4 5

A107

SHEET NO. :

SHEET TITLE : PROPOSD FACADE ELEVATIONS

ISSUE / DATE:

DRAWN BY:

ΡJ

CONSULTANT :