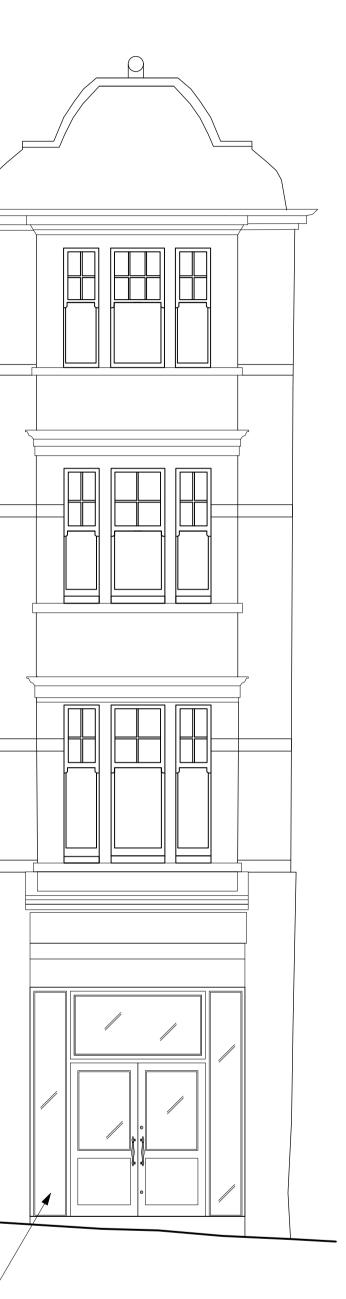

1

A107 SCALE: 1:50 @ A1

FRONT ELEVATION A 1

A107 SCALE: 1:50 @ A1

FRONT ELEVATION B

FRONT ELEVATION C 1

A107 SCALE: 1:50 @ A1

Scale bar (metres) 1:50

## 2 3 4 5

A107

SHEET NO. :

SHEET TITLE : PROPOSD FACADE ELEVATIONS

ISSUE / DATE:

DRAWN BY:

ΡJ

CONSULTANT :