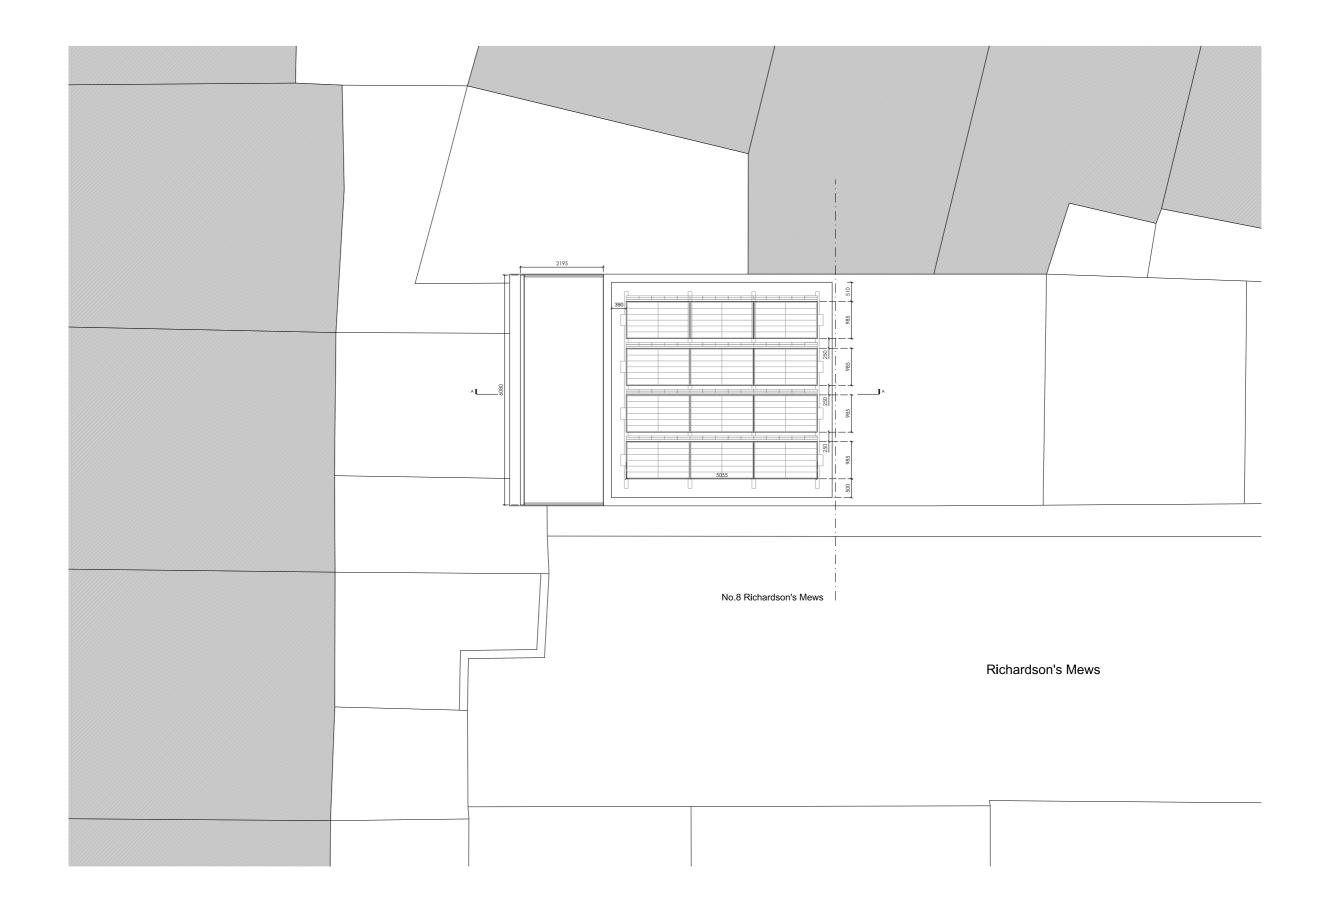

FOR PLANNING

| l | BUSSMANNCLAR                            |
|---|-----------------------------------------|
|   | 321 Caledonian Road<br>London<br>N1 1DR |

| nless indicated below, this drawing is for | information onl  | ly-   | Project       | Richardson's Mews  |
|--------------------------------------------|------------------|-------|---------------|--------------------|
| o not scale. Use figured dimensions only   | . All dimensions | to be | Subject       | Proposed Roof Plan |
| necked on site.                            |                  |       | Scale         | 1:100              |
| sue / Revision                             | Date             | Rev   | Original Size | A3                 |
|                                            |                  |       | Date          | 09.11.2020         |
| ·                                          |                  |       | Drawing No.   |                    |
|                                            |                  |       | Diawing No.   | 003_PL_105         |