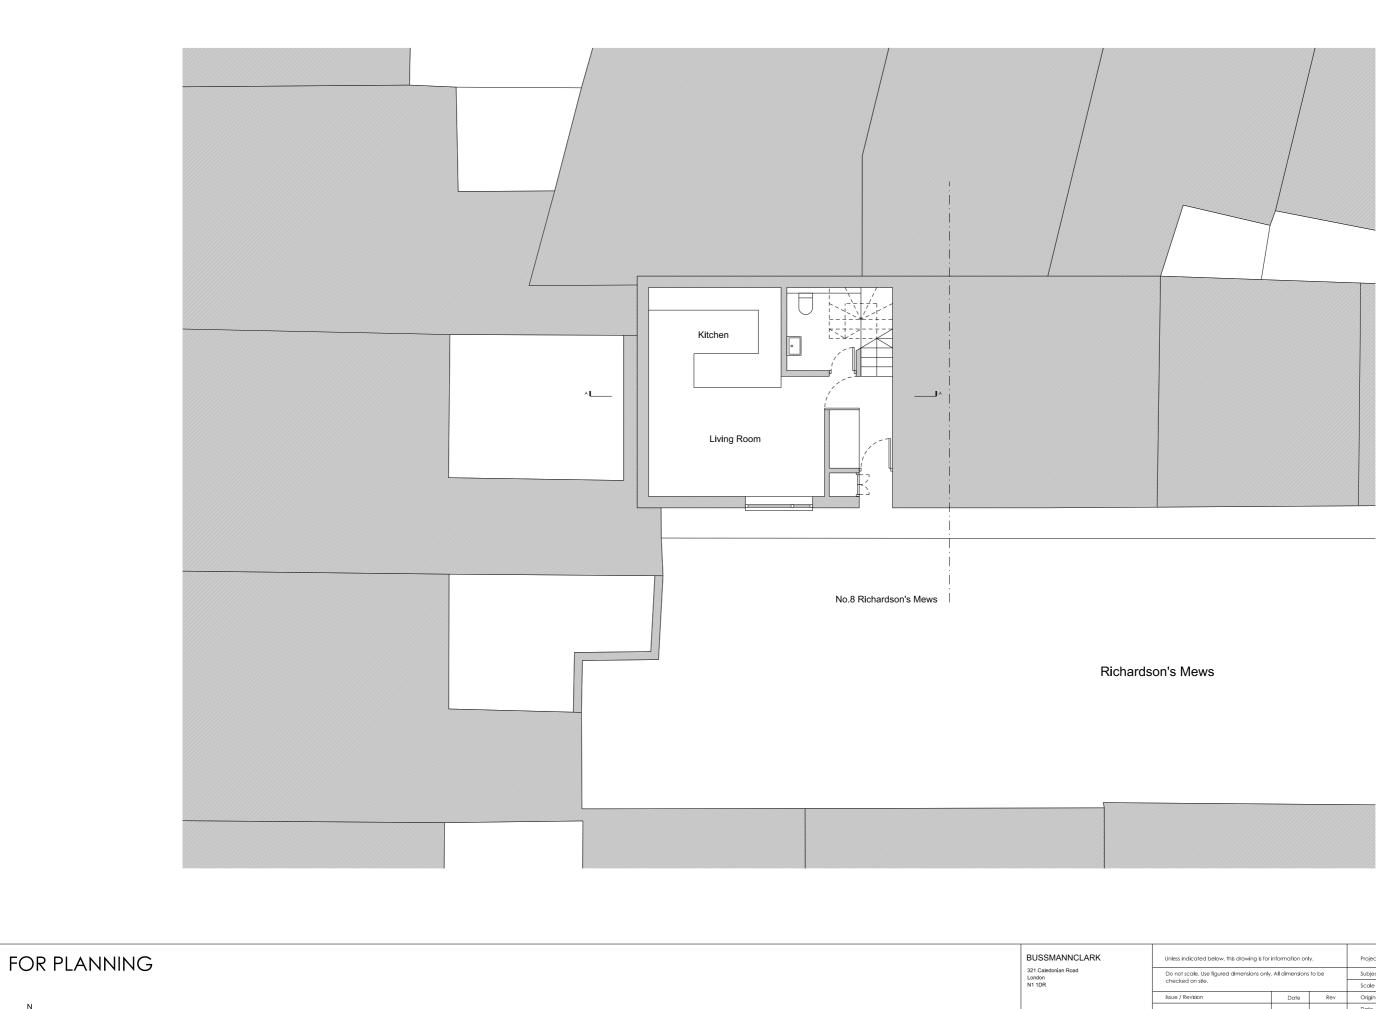

| indicated below, this drawing is for information only.     |                |                      | Richardson's Mews                                                   |
|------------------------------------------------------------|----------------|----------------------|---------------------------------------------------------------------|
| t scale. Use figured dimensions only. All dimensions to be |                |                      | Proposed Ground Floor Plan                                          |
| ed on site.                                                |                | Scale                | 1:100                                                               |
| Date                                                       | Rev            | Original Size        | A3                                                                  |
|                                                            |                | Date                 | 09.11.2020                                                          |
|                                                            |                | Drawing No.          |                                                                     |
|                                                            |                |                      | 003_PL_102                                                          |
|                                                            | All dimensions | All dimensions to be | NII dimensions to be Subject Scale Date Rev Original Size Date Date |