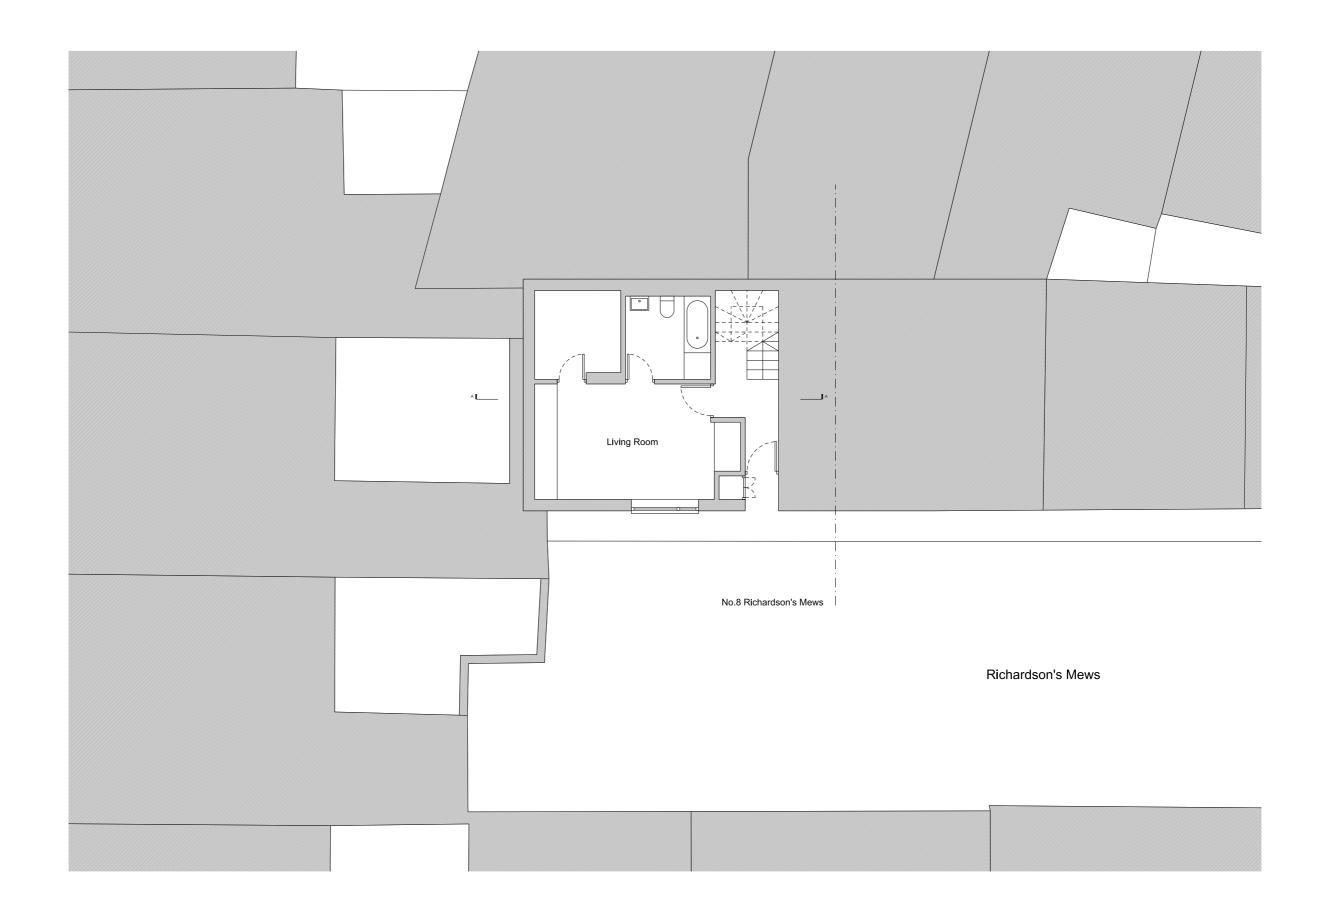

FOR PLANNING

 $\mathcal{N}_{\mathsf{N}}$ 

BUSSMANNCLARK 321 Caledonian Road London

| nless indicated below, this drawing is for                                       | information on | ly. | Project        | Richardson's Mews          |
|----------------------------------------------------------------------------------|----------------|-----|----------------|----------------------------|
| to not scale. Use figured dimensions only. All dimensions to be thecked on site. |                |     | Subject        | Existing Ground Floor Plan |
|                                                                                  |                |     | Scale          | 1:100                      |
| sue / Revision                                                                   | Date           | Rev | Original Size  | A3                         |
|                                                                                  |                |     | Date           | 09.11.2020                 |
|                                                                                  |                |     | Donald and No. |                            |
|                                                                                  |                |     | Drawing No.    | 000 DI 000                 |