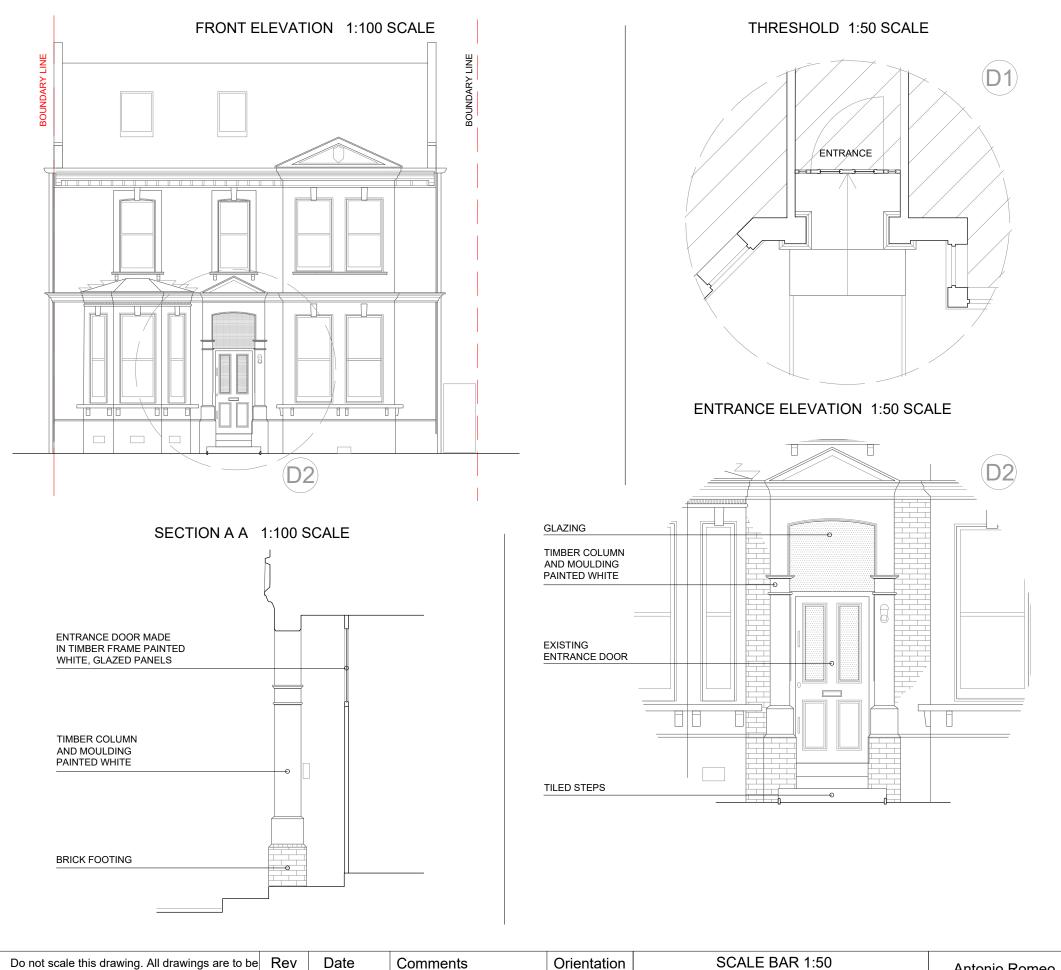

Drawing title: Existing plans, elevations and section

| brawing title. Existing plans, elevations and section |              |                  |
|-------------------------------------------------------|--------------|------------------|
| Client:                                               | Mr Patel     | Scale: 1:100 @A3 |
| Dwg no:                                               | CLD_039_02_A | Date: 11/2020    |