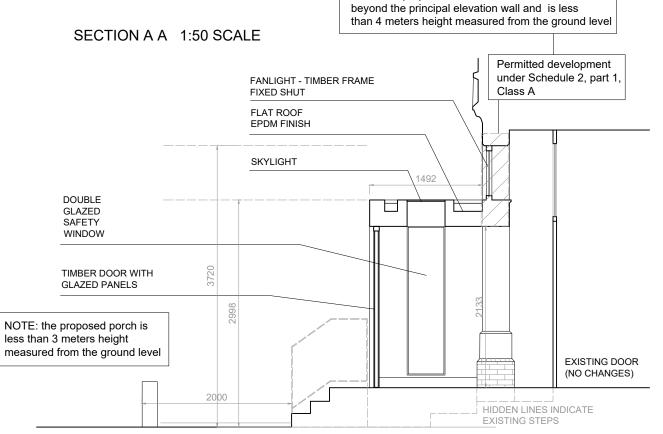

Project title: Creation of a porch to the front elevation at 7 Hilltop Road, London NW6 2QA

Drawing title: Proposed Palns

| Drawing title. I roposed I ains |              |                  |  |  |  |
|---------------------------------|--------------|------------------|--|--|--|
| Client:                         | Mr Patel     | Scale: 1:100 @A3 |  |  |  |
| Dwg no:                         | CLD_039_03_A | Date: 11/2020    |  |  |  |