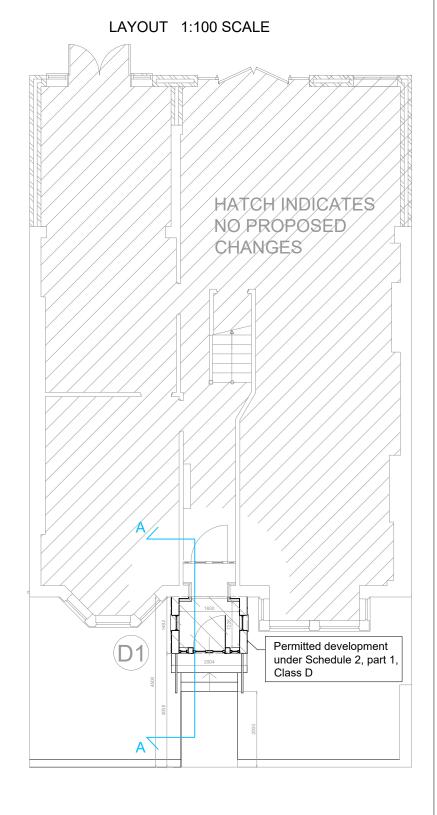

Project title: Creation of a porch to the front elevation at 7 Hilltop Road, London NW6 2QA

Drawing title: Proposed Palns

| Drawing title. I roposed I ains |              |                  |  |  |  |
|---------------------------------|--------------|------------------|--|--|--|
| Client:                         | Mr Patel     | Scale: 1:100 @A3 |  |  |  |
| Dwg no:                         | CLD_039_03_A | Date: 11/2020    |  |  |  |