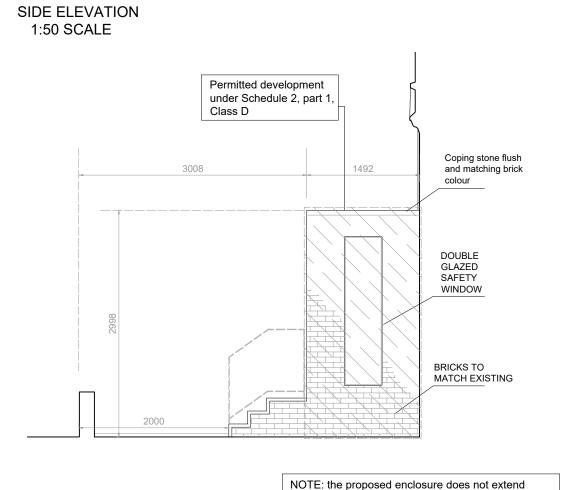

Project title: Creation of a porch to the front elevation at 7 Hilltop Road, London NW6 2QA

Drawing title: Proposed Palns

| Drawing title. I roposed I ains |              |                  |  |  |  |
|---------------------------------|--------------|------------------|--|--|--|
| Client:                         | Mr Patel     | Scale: 1:100 @A3 |  |  |  |
| Dwg no:                         | CLD_039_03_A | Date: 11/2020    |  |  |  |