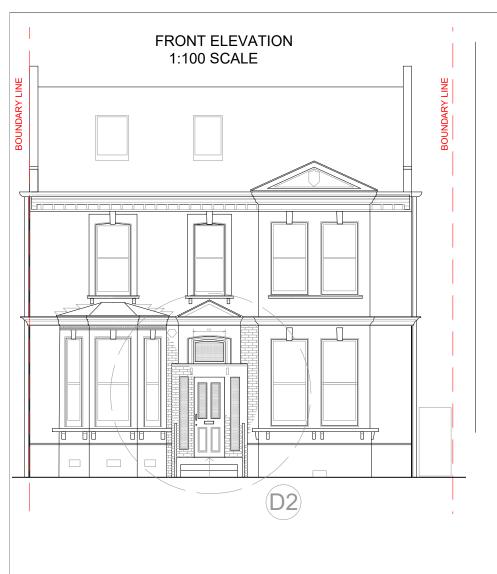

Project title: Creation of a porch to the front elevation at 7 Hilltop Road, London NW6 2QA

Drawing title: Proposed Palns

| Drawing title. I roposed I ains |              |                  |  |  |  |
|---------------------------------|--------------|------------------|--|--|--|
| Client:                         | Mr Patel     | Scale: 1:100 @A3 |  |  |  |
| Dwg no:                         | CLD_039_03_A | Date: 11/2020    |  |  |  |