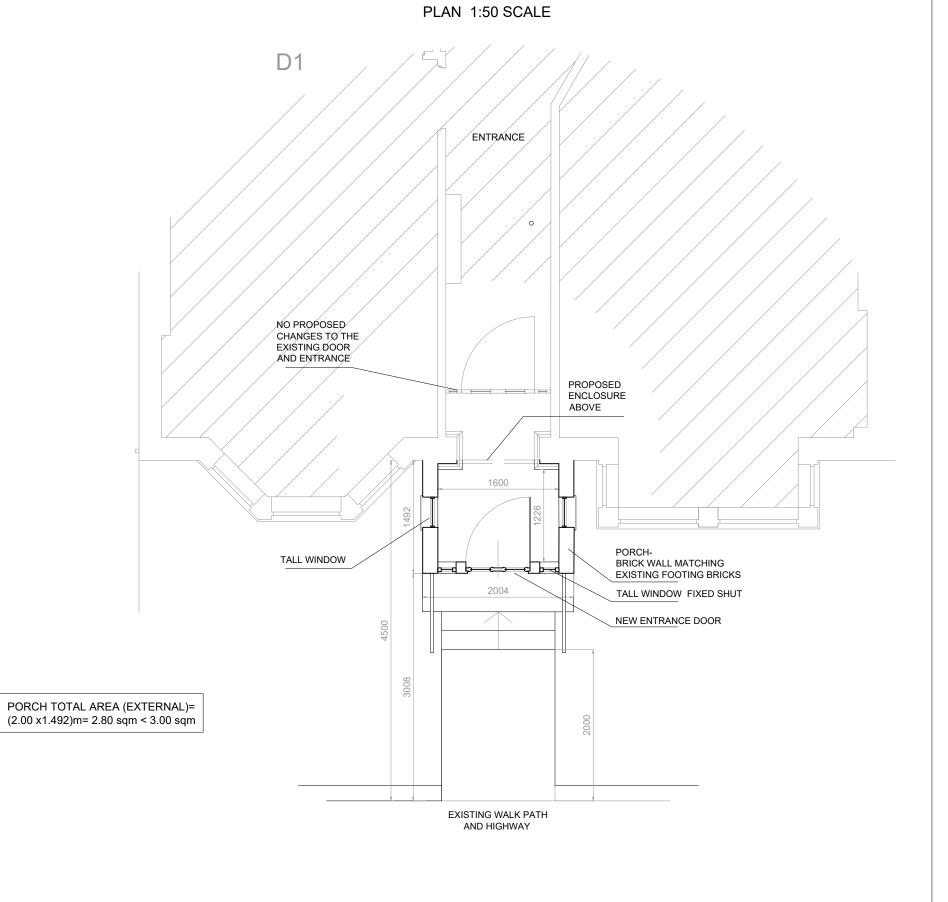

|   | Drawing title: Proposed Plans (DETAIL) |   |
|---|----------------------------------------|---|
| ſ |                                        | Г |

| •       | •            | ` , |                  |
|---------|--------------|-----|------------------|
| Client: | Mr Patel     |     | Scale: 1:100 @A3 |
| Dwg no: | CLD_039_04_A |     | Date: 11/2020    |