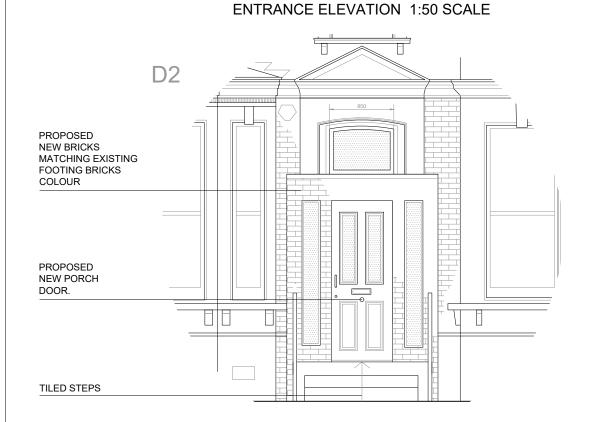

|   | Drawing title: Proposed Plans (DETAIL) |   |
|---|----------------------------------------|---|
| ſ |                                        | Г |

| •       | •            | ` , |                  |
|---------|--------------|-----|------------------|
| Client: | Mr Patel     |     | Scale: 1:100 @A3 |
| Dwg no: | CLD_039_04_A |     | Date: 11/2020    |