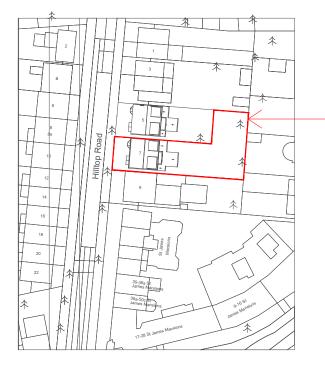

## OS MAP 1:1250 SCALE

LAND LOCATION

| Do not scale this drawing. All drawings are to be<br>read in conjunction with a Measured Survey.<br>Any discrepancies between these documents<br>shall be brought to the attention of the architect.<br>Drawings as instruments of service remain the<br>property of architect and are protected under<br>common law copyright provisions. | Rev | Date     | Comments | Orientation | SCALE BAR 1:1250 | Antonio Romeo                                                                                                  | Project title: Creation of a porch to the front elevation at<br>7 Hilltop Road, London NW6 2QA<br>Drawing title: Land Location |              |                  |
|--------------------------------------------------------------------------------------------------------------------------------------------------------------------------------------------------------------------------------------------------------------------------------------------------------------------------------------------|-----|----------|----------|-------------|------------------|----------------------------------------------------------------------------------------------------------------|--------------------------------------------------------------------------------------------------------------------------------|--------------|------------------|
|                                                                                                                                                                                                                                                                                                                                            |     | NOV 2020 |          | N           | 0 50 m           | Architect<br>RAE, Ltd<br>72 Crowndale Road<br>London NW11TP<br>email: antonio@r-ae.com<br>Mobile: 07599 863122 |                                                                                                                                |              |                  |
|                                                                                                                                                                                                                                                                                                                                            |     |          |          |             |                  |                                                                                                                |                                                                                                                                |              |                  |
|                                                                                                                                                                                                                                                                                                                                            |     |          |          |             |                  |                                                                                                                | Client:                                                                                                                        | Mr Patel     | Scale: 1:100 @A3 |
|                                                                                                                                                                                                                                                                                                                                            |     |          |          |             |                  |                                                                                                                | Dwg no:                                                                                                                        | CLD_039_01_A | Date: 11/2020    |