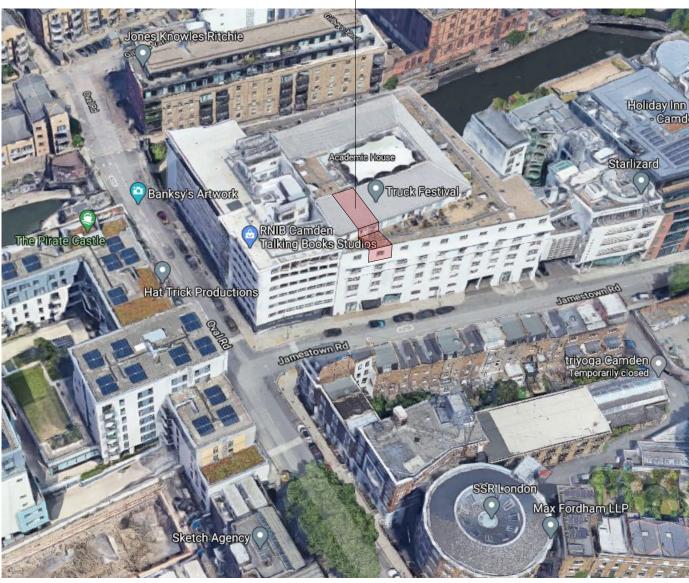

Extent of No. 76 ishaded

Extent of No. 76 ishaded

View of Gilbey House from corner of Jamestown Road & Oval Road (No. 76 indicated)

Aerial view of Gilbey House from the south (No. 76 indicated)

| revisions | To be read in conjunction with all other relevant drawings and specifications including those prepared by the Architect/CA, Client Specifications/Employer Requirements and Structural Engineer's design details.  Do not scale off this drawing. Use figured dimensions only. All levels and dimensions to be checked on site.                                                                                                                                            | project Flat 76, Gilbey House, 38 Jamestown Rd, NW1 7BY for Marc Altan       |      |                     | envelop.           |     |
|-----------|----------------------------------------------------------------------------------------------------------------------------------------------------------------------------------------------------------------------------------------------------------------------------------------------------------------------------------------------------------------------------------------------------------------------------------------------------------------------------|------------------------------------------------------------------------------|------|---------------------|--------------------|-----|
|           | All level and dimensional discrepancies are to be brought to the immediate attention of the Architect /CA.  Responsibility cannot be accepted for alteration and/or deviation from this design without prior acknowledgment of the Architect.  Copyright is reserved. This drawing may only be used for the client and location specified in the title block. It may not be copied or disclosed to any other third party withour prior written consent from the Architect. | Photo Sheet 1 - Gilbey House External  Status Stage 3 - Planning Application |      |                     |                    |     |
|           |                                                                                                                                                                                                                                                                                                                                                                                                                                                                            |                                                                              |      |                     |                    |     |
|           | Prior to works commencing on site the Engineer is to be contacted regarding the current status of drawings.                                                                                                                                                                                                                                                                                                                                                                | scale                                                                        | size | drawing number rev. | +00 44 7980 311    | 463 |
|           | 3                                                                                                                                                                                                                                                                                                                                                                                                                                                                          | NTS                                                                          | A3   | 20002-3-005 P1      | envelop_@outlook.c | com |