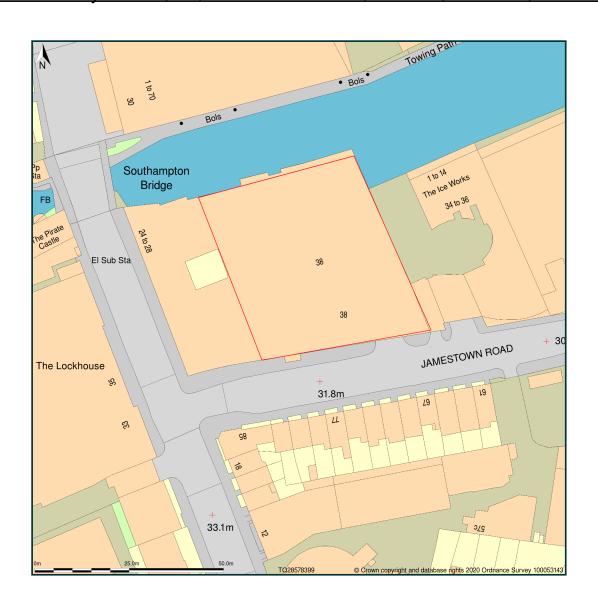

Flat 76 Gilbey House, 38, Jamestown Road, London, Camden, NW1 7BY

To be read in conjunction with all other relevant drawings and specifications including those prepared by the Architect/CA, Client Specifications/Employer Requirements and Structural Engineer's design details.

Prior to works commencing on site the Engineer is to be contacted regarding the current status of drawings.

1:1250

| project | Flat 76, Gilbey House, 38 Jamestown Rd, NW1 7BY |
|---------|-------------------------------------------------|
| for     | Marc Altan                                      |
| title   | Site Location Plan                              |
| status  | Stage 3 - Planning Application                  |