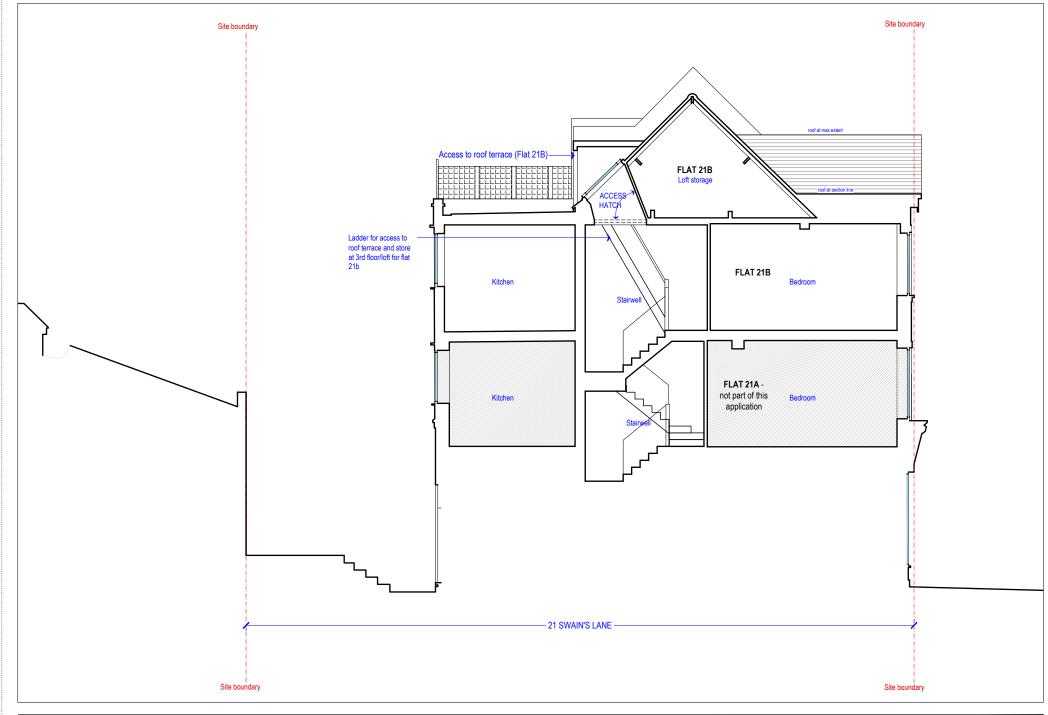

[01] EXISTING SECTION AA' [02] EXISTING SECTION BB' @1:100

VIVENDI ARCHITECTS LTD
Unit E3U, Bounds Green Industrial Estate, Ringway, London N11 2UD
Tel/Fax +44 (0)20 3232 4000 - email: info@vivendiarchitects.com P1 26/10/20 Planning Application Issue STATUS: DRAWN SM LXE Investments Ltd. PLA DO NOT SCALE FROM DRAWINGS - EXCEPT FOR PLANNING PURPOSES. CHECKED: ALL DISCREPANCIES TO BE REPORTED TO ARCHITECT IMMEDIATELY. SCALE AT A3: REVISION: ALL DIMENSIONS TO BE VERIFIED BY CONTRACTOR ON SITE PRIOR TO THE COMMENCEMENT OF ANY WORKS. © VIVENDI ARCHITECTS LTD 2009

I all rights reserved, including but not limited to The Copyright, Designs and Patents Act 1988 ISSUED BY: 1:100 P1 PROJECT TITLE: PROJECT TITLE:
21B Swain's Lane, London N6 6QX JOB AND DRAWING NO: 1803-E04-00 Scale 1:100 **Existing Sections**