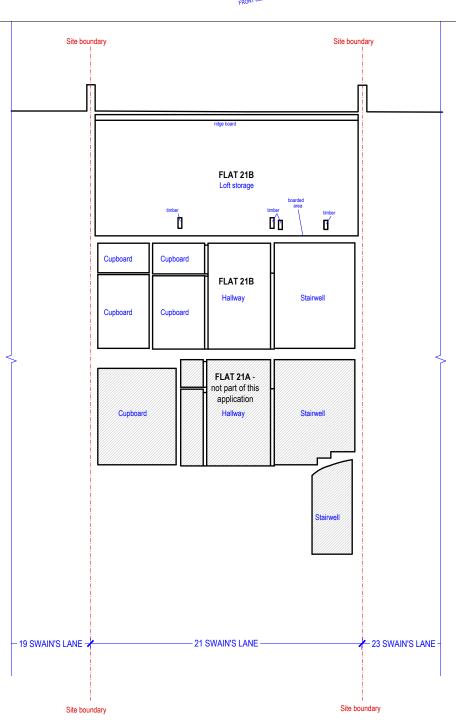

[01] EXISTING SECTION AA' [02] EXISTING SECTION BB' @1:100

VIVENDI ARCHITECTS LTD
Unit E3U, Bounds Green Industrial Estate, Ringway, London N11 2UD
Tel/Fax +44 (0)20 3232 4000 - email: info@vivendiarchitects.com P1 26/10/20 Planning Application Issue STATUS: DRAWN SM LXE Investments Ltd. PLA DO NOT SCALE FROM DRAWINGS - EXCEPT FOR PLANNING PURPOSES. CHECKED: ALL DISCREPANCIES TO BE REPORTED TO ARCHITECT IMMEDIATELY. SCALE AT A3: REVISION: ALL DIMENSIONS TO BE VERIFIED BY CONTRACTOR ON SITE PRIOR TO THE COMMENCEMENT OF ANY WORKS. © VIVENDI ARCHITECTS LTD 2009

I all rights reserved, including but not limited to The Copyright, Designs and Patents Act 1988 ISSUED BY: 1:100 P1 PROJECT TITLE: PROJECT TITLE:
21B Swain's Lane, London N6 6QX JOB AND DRAWING NO: 1803-E04-00 Scale 1:100 **Existing Sections**