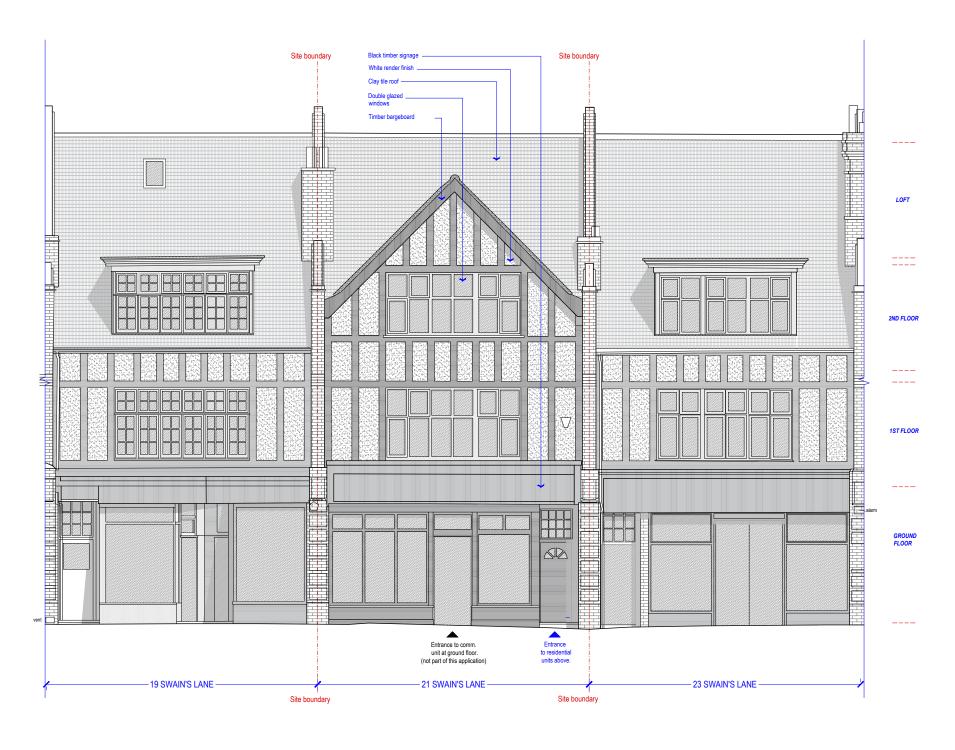

[01] EXISTING FRONT ELEVATION @1:100

| NOTE:  DO NOT SCALE FROM DRAWINGS – EXCEPT FOR PLANNING PURPOSES.  ALL DISCREPANCIES TO BE REPORTED TO ARCHITECT IMMEDIATELY.  ALL DIMENSIONS TO BE VERIFIED BY CONTRACTOR ON SITE PRIOR TO THE COMMENCEMENT OF ANY WORKS. | P1 26/10/20 Planning Application Issue | VIVENDI ARCHITECTS LTD Unit E3U, Bounds Green Industrial Estate, Ringway, London N11 2UD Tell/Fax +44 (0)20 3232 4000 - email: info@vivendiarchitects.com © VIVENDI ARCHITECTS LTD 2009 All rights reserved, including but not limited to The Copyright, Designs and Patents Act 1988 PROJECT TITLE: 21B Swain's Lane, London N6 6QX | DRAWN: SM CHECKED: GK SCALE AT A3: ISSUED BY: GK JOB AND DRAWING NO: |
|----------------------------------------------------------------------------------------------------------------------------------------------------------------------------------------------------------------------------|----------------------------------------|--------------------------------------------------------------------------------------------------------------------------------------------------------------------------------------------------------------------------------------------------------------------------------------------------------------------------------------|----------------------------------------------------------------------|
| Scale 1:1                                                                                                                                                                                                                  | 0 1 2.5 5 10m                          | DRAWING TITLE: Existing Front Elevation                                                                                                                                                                                                                                                                                              | 1803-E03-00                                                          |