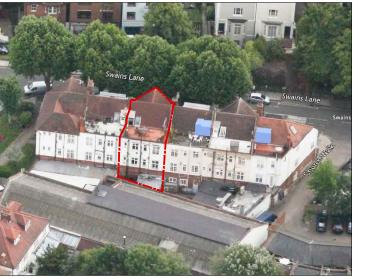

Aerial view of North Elevation

Roof terrace and rear dormer to residential unit at no. 19C Swain's Lane

View from North Facing roof terrace

Roof terrace to residential unit at no. 23 Swain's Lane

Streetscene Perspective of 21 Swain's Lane