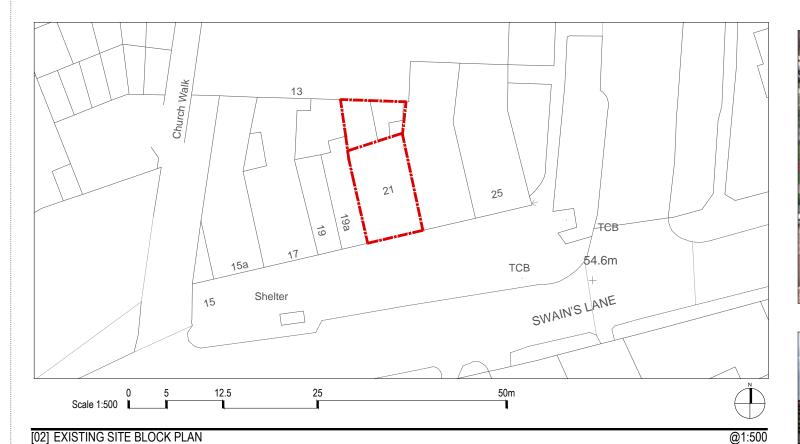

Streetscene Perspective of 21 Swain's Lane

Roof access at no. 21B Swain's Lane

@NTS

| 1] SITE LOCATION PLAN | @1:1250 |
|-----------------------|---------|

P1 26/10/20 Planning Application Issue

VIVENDI ARCHITECTS LTD
Unit E3U, Bounds Green Industrial Estate, Ringway, London N11 2UD
Tel/Fax +44 (0)20 3232 4000 - email: info@vivendiarchitects.com © VIVENDI ARCHITECTS LTD 2009
All rights reserved, including but not limited to The Copyright, Designs and Patents Act 1988