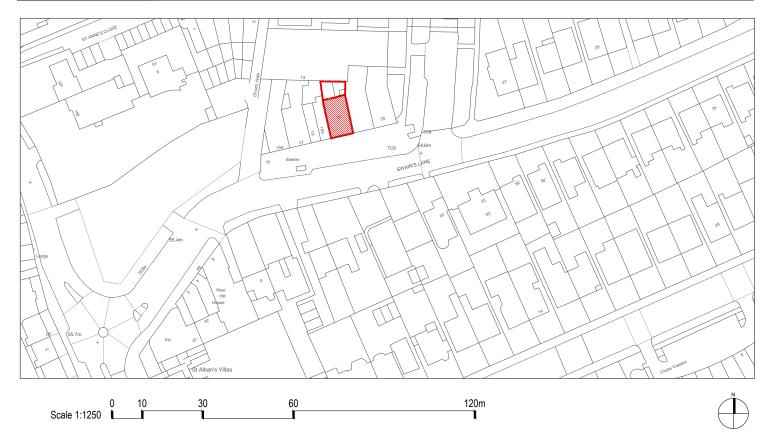

Streetscene Perspective of 21 Swain's Lane

Roof access at no. 21B Swain's Lane

@NTS

| 1] SITE LOCATION PLAN | @1:1250 |
|-----------------------|---------|

P1 26/10/20 Planning Application Issue

VIVENDI ARCHITECTS LTD
Unit E3U, Bounds Green Industrial Estate, Ringway, London N11 2UD
Tel/Fax +44 (0)20 3232 4000 - email: info@vivendiarchitects.com © VIVENDI ARCHITECTS LTD 2009
All rights reserved, including but not limited to The Copyright, Designs and Patents Act 1988