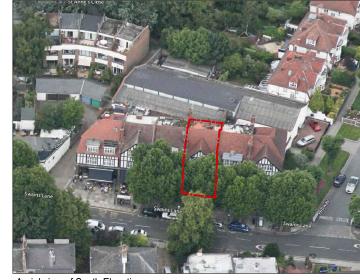

Aerial view of North Elevation

Roof terrace and rear dormer to residential unit at no. 19C Swain's Lane

View from North Facing roof terrace

Roof terrace to residential unit at no. 23 Swain's Lane

Streetscene Perspective of 21 Swain's Lane