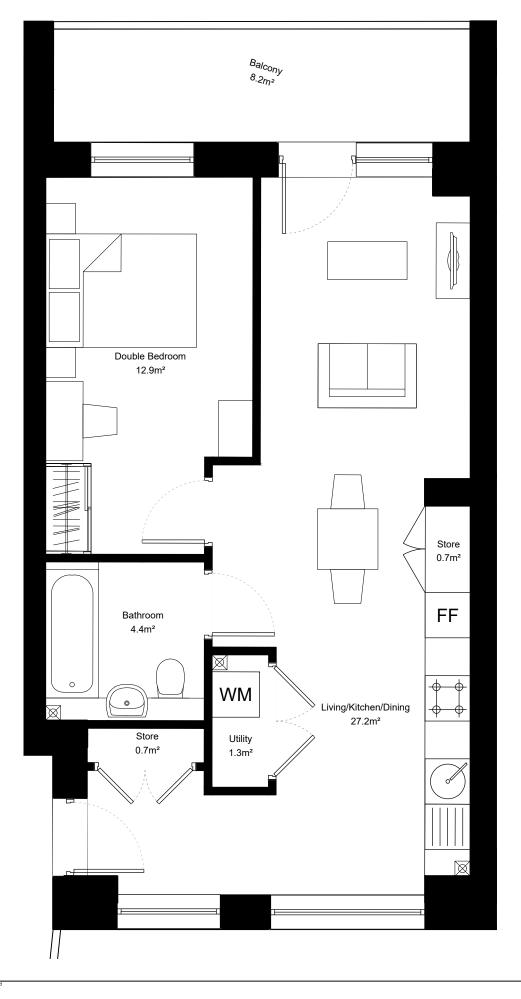

1 Bed/ 2 Person - Type I

drawing number

Vistry Partnerships
Belmont Street Site, Camden

client / project

TrA Design LLP

www.hta.co.uk

London | Edinburgh | Manchester | Bristol

London | Edinburgh | Manchester | Bristol