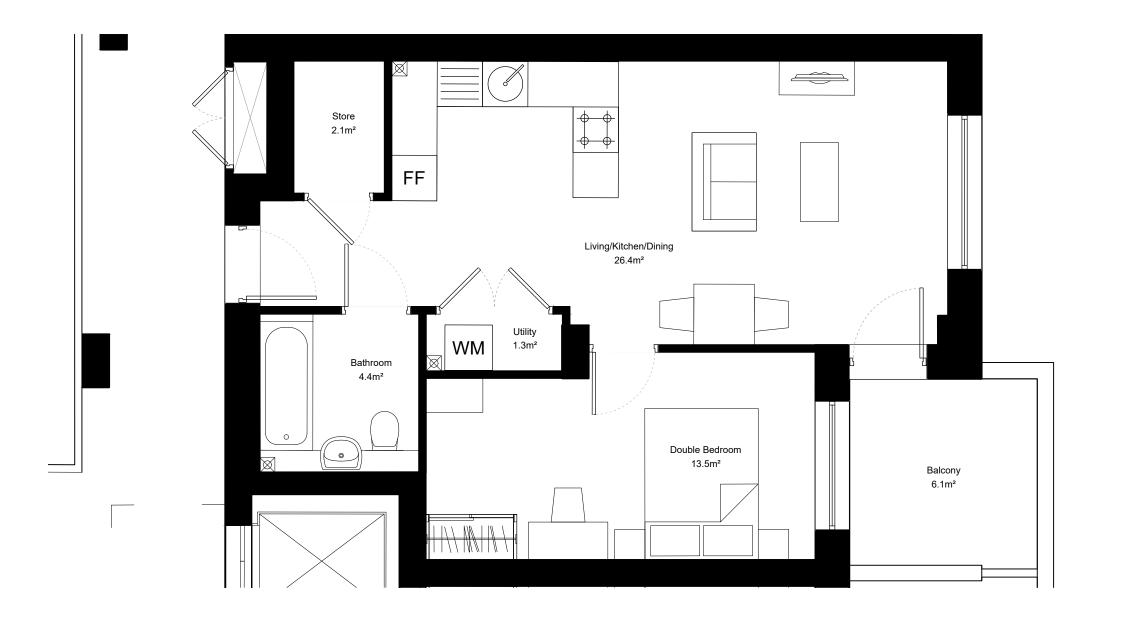

1 Bed/ 2 Person - Type F
drawing title Unit Plan
Vistry Partnerships
Belmont Street Site, Camden
dient/project

1:50
GAL-CHA
project number

HTA Design LLP
www.hta.co.uk
London | Edimburgh | Manchester | Bristol