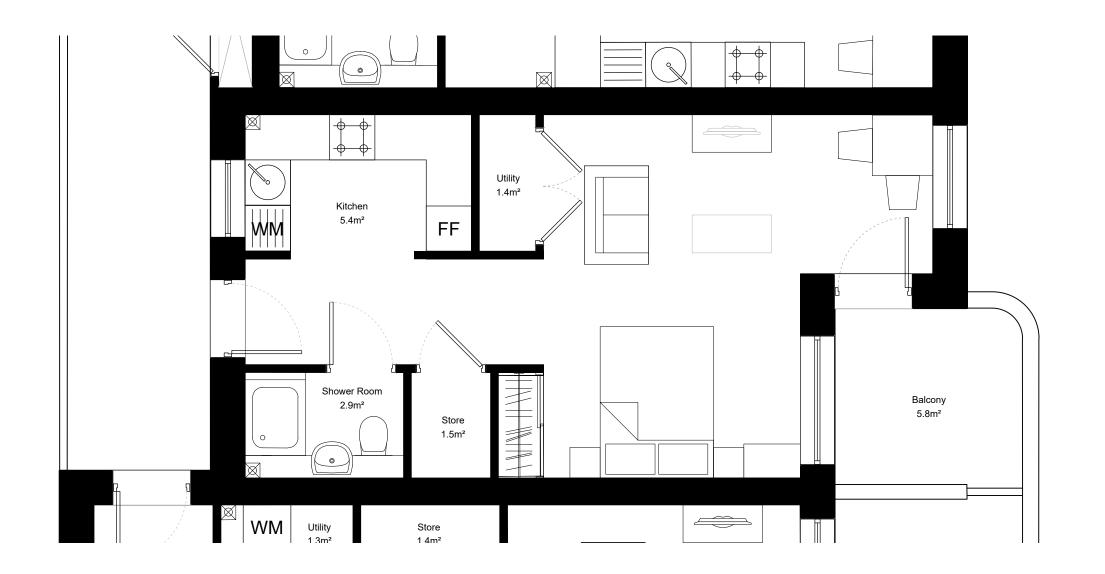

1 Bed/ 1 Person - Type A

drawing title Unit Plan

Vistry Partnerships
Belmont Street Site, Camden
dient/project CHA-HTA-A-0301 1:50 scale @ A3 GAL-CHA ALE HTA Design LLP www.hta.co.uk hta

FOR PLANNING