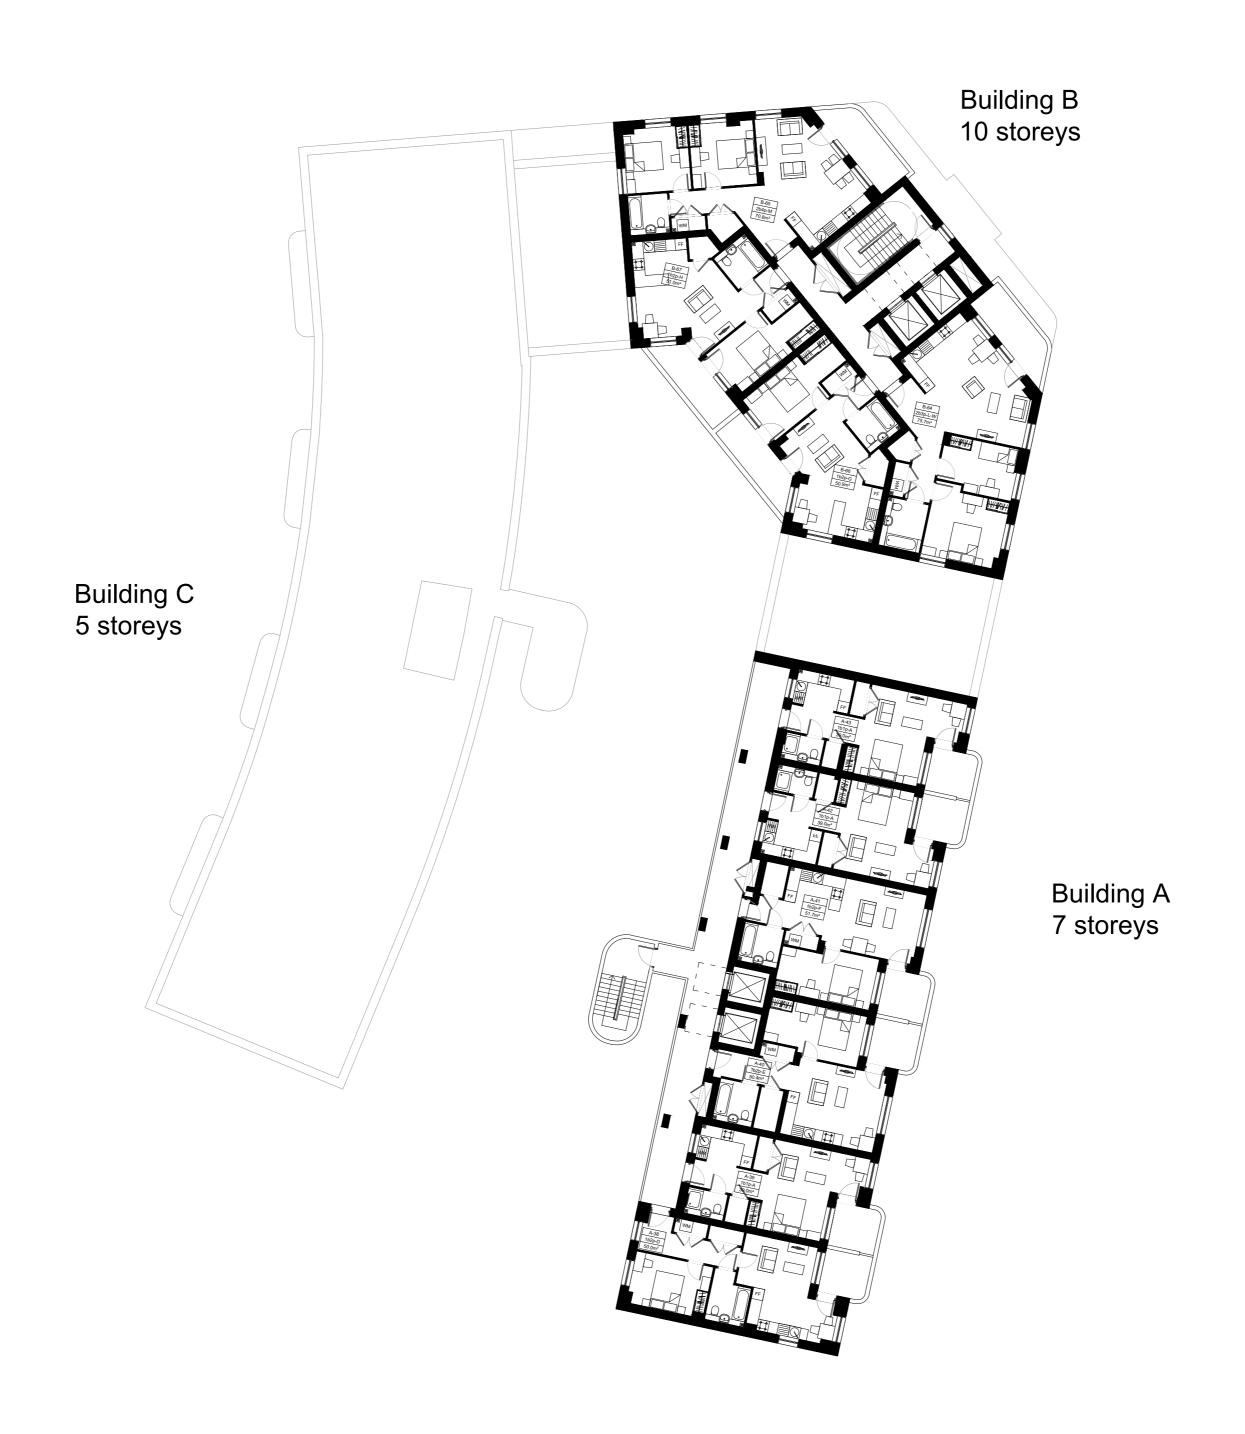

| Proposed 6th Floor Plan                            | CHA-HTA-A-0106 drawing number                             |                           | <b>H</b>             |
|----------------------------------------------------|-----------------------------------------------------------|---------------------------|----------------------|
| Vistry Partnerships<br>Belmont Street Site, Camden | Scale 1:200                                               | GAL-CHA<br>project number | ALE<br>originated by |
| FOR PLANNING                                       | HTA Design LLP<br>www.hta.co.uk<br>London   Edinburgh   M | lanchester   Bristol      | hta                  |